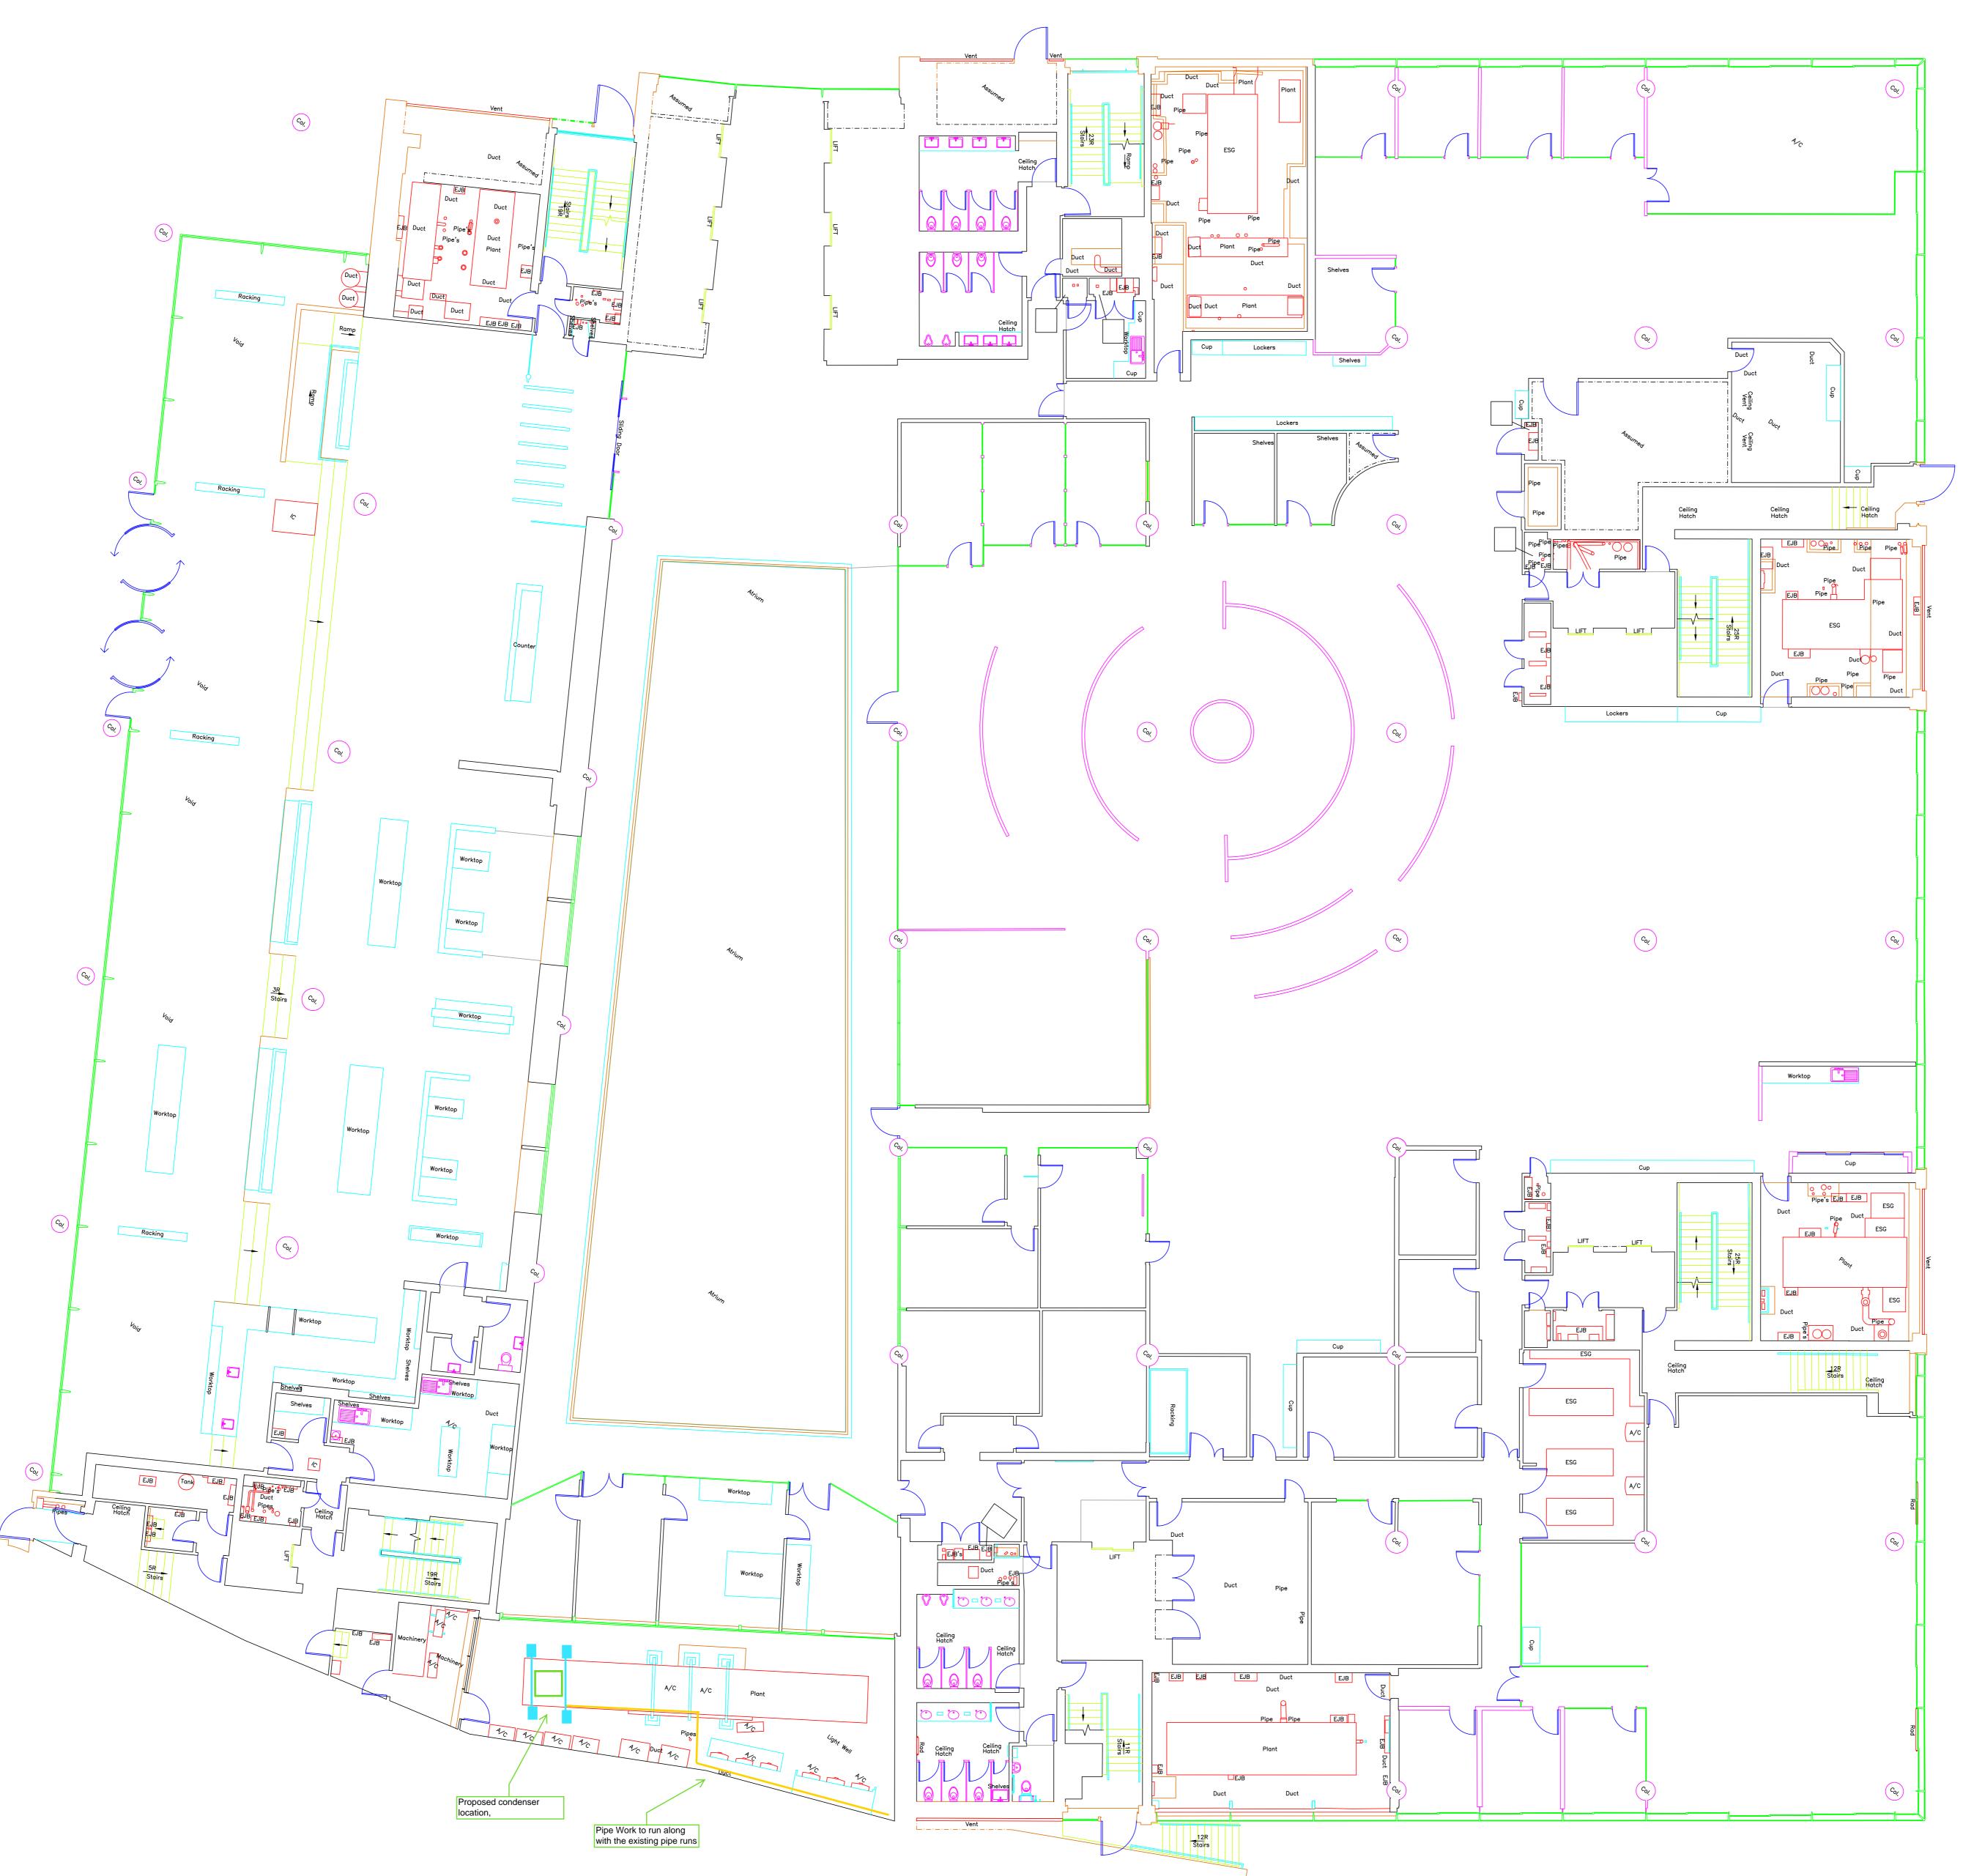

| d                                                                                             | igit                                                                                        |                                    | inc                                                                                                   |                  |
|-----------------------------------------------------------------------------------------------|---------------------------------------------------------------------------------------------|------------------------------------|-------------------------------------------------------------------------------------------------------|------------------|
|                                                                                               | SEXP                                                                                        | ERTS O                             | N DEMAN                                                                                               |                  |
| <u> </u>                                                                                      | STANDARD                                                                                    |                                    | TIONS                                                                                                 |                  |
| A/C<br>AH<br>AL                                                                               | Air Conditioner<br>Arch Height<br>Arch Level                                                | IRF<br>IRS<br>JB                   | Iron Railing Fence<br>Illuminated Road Sign<br>Junction Box                                           | $\rightarrow$    |
| ASH<br>ASL<br>B<br>BGP                                                                        | Arch Spring Height<br>Arch Spring Level<br>Bollard<br>Break Glass Point                     | L<br>LB<br>LP<br>Max               | Light<br>Litter Bin<br>Lamp Post<br>Maximum                                                           |                  |
| BH<br>Br<br>BRW<br>BSL<br>BT                                                                  | Beam Height<br>Brick<br>Brick Retaining Wall<br>Beam Soffit Level<br>British Telecom        | MH<br>Min<br>O/H<br>OSBM<br>P      | Manhole<br>Minimum<br>Overhead<br>Ordnance Survey Bench<br>Post                                       | Mark             |
| BW<br>CBF<br>CCTV<br>Chy                                                                      | Brick Wall<br>Close Boarded Fence<br>Closed Circuit Television<br>Chimney                   | PB<br>PLt<br>PS<br>Rad             | Pillar Box<br>Pavement Light<br>Paving Stones<br>Radiator                                             |                  |
| CL<br>CLF<br>Col<br>Conc                                                                      | Cover Level<br>Chain Link Fence<br>Column<br>Concrete                                       | RDM<br>RE<br>RS<br>RSJ             | Recessed Door Mat<br>Rodding Eye<br>Road Sign<br>Rolled Steel Joist                                   |                  |
| CPS<br>CTV<br>Cup<br>DP<br>DrC                                                                | Concrete Paving Slabs<br>Cable Television IC<br>Cupboard<br>Down Pipe<br>Drainage Channel   | RWP<br>s<br>S<br>SBM<br>SC         | Rain Water Pipe<br>spread<br>Window Sill Level/Height<br>Site Bench Mark<br>Stop Cock                 |                  |
| EIC<br>EJB<br>EM<br>ER                                                                        | Electrical Inspection Cover<br>Electrical Junction Box<br>Electricity Meter<br>Earthing Rod | SH<br>SL<br>Slt<br>SO              | Spring Height<br>Sump Level<br>Skylight<br>Smoke Outlet                                               |                  |
| ESG<br>FA<br>FB<br>FE<br>FH                                                                   | Electrical Switchgear<br>Fire Alarm<br>Flower Bed<br>Fire Extinguisher<br>Fire Hydrant      | SP<br>SS<br>SV<br>T<br>Tac         | Sign Post<br>Security Sensor<br>Stop Valve<br>Telephone<br>Tactile Paving                             |                  |
| FHR<br>FL<br>Flt<br>g                                                                         | Fire Hose Reel<br>Floor Level<br>Floodlight<br>girth                                        | TBM<br>TCB<br>TIC<br>TJB           | Temporary Bench Mark<br>Telephone Call Box<br>Telephone Inspection Co<br>Telephone Junction Box       | iver             |
| G<br>GC<br>GM<br>GV<br>H                                                                      | Gully<br>Gas Cock<br>Gas Meter<br>Gas Valve<br>Window Head Height/Level                     | TL<br>TLCB<br>TLIC<br>TP<br>Typ    | Traffic Light<br>Traffic Light Control Box<br>Traffic Light Inspection C<br>Telephone Pole<br>Typical | over             |
| h<br>HB<br>HR<br>IC<br>IL                                                                     | height<br>Hand Basin<br>Handrail<br>Inspection Cover<br>Invert Level                        | V<br>VP<br>WH<br>WM<br>WV          | Vent<br>Vent Pipe<br>Water Heater<br>Water Meter<br>Water Valve                                       |                  |
|                                                                                               | OTHER A                                                                                     | BBREVIATI                          | ONS                                                                                                   |                  |
| CC<br>Ce<br>Dn<br>F                                                                           | Coal Chute<br>Ceiling<br>Dn<br>Floor                                                        | St<br>W<br>RSS                     | Stanchion<br>Wall<br>Rubberised Safety Surfa                                                          | се               |
|                                                                                               |                                                                                             |                                    |                                                                                                       |                  |
|                                                                                               |                                                                                             |                                    |                                                                                                       |                  |
|                                                                                               |                                                                                             |                                    |                                                                                                       |                  |
|                                                                                               |                                                                                             |                                    |                                                                                                       |                  |
|                                                                                               |                                                                                             |                                    |                                                                                                       |                  |
|                                                                                               |                                                                                             |                                    |                                                                                                       |                  |
|                                                                                               |                                                                                             |                                    |                                                                                                       |                  |
|                                                                                               |                                                                                             |                                    |                                                                                                       |                  |
|                                                                                               |                                                                                             |                                    |                                                                                                       |                  |
|                                                                                               |                                                                                             |                                    |                                                                                                       |                  |
| >                                                                                             | L                                                                                           | EGEND                              |                                                                                                       |                  |
| (2.70)<br>(F2.70)                                                                             | FLOOR TO CEIL                                                                               |                                    | EILING HEIGHT                                                                                         |                  |
|                                                                                               | STAIR/STEP AR                                                                               |                                    |                                                                                                       |                  |
| <u> </u>                                                                                      | <ul> <li>ASSUMED DET/</li> <li>STRUCTURAL C</li> </ul>                                      |                                    | HED                                                                                                   |                  |
| DH 2.00                                                                                       | DOOR HIGHT                                                                                  |                                    |                                                                                                       |                  |
|                                                                                               |                                                                                             |                                    |                                                                                                       |                  |
|                                                                                               |                                                                                             |                                    |                                                                                                       |                  |
| <b>&gt;</b>                                                                                   |                                                                                             |                                    |                                                                                                       |                  |
| ,<br>}                                                                                        | ٢                                                                                           | NOTES                              |                                                                                                       |                  |
| PLOTTED ON                                                                                    | NHERENT INSTABILITY<br>PAPER MAY BE STRET<br>M PAPER PLOTS SHOU                             | CHED AND DI                        | STORTED. DIMENS                                                                                       | IONS             |
| ORDER. DIGI<br>ARE SUBSEQ                                                                     | G HAS BEEN PRODUC<br>TAL INC WILL ACCEPT<br>UENTLY FOUND TO BE<br>AT WERE OBSCURED          | NO RESPONS                         | BILITY FOR DETAIL                                                                                     | S THAT<br>CLOSED |
| THAT HAVE B                                                                                   | EEN ALTERED SINCE                                                                           | THE SURVEY.<br>OUT TO AN AC        | CURACY CONSIST                                                                                        |                  |
| INTERROGAT                                                                                    | CALE OF 1:100 AND PRI<br>ED DIMENSIONS WILL<br>ID SMALLER SCALES (                          | BE WITHIN TH                       |                                                                                                       | OCIATED          |
| DATUM DERIN                                                                                   | ARE IN METRES AND A<br>/ED BY MULTIPLE NET<br>GRID SHOWN ON THIS                            | WORK RTK GF                        | PS OBSERVATIONS                                                                                       |                  |
| SURVEY (OS)<br>OBSERVATIO                                                                     | NATIONAL GRID, OBT<br>NS.                                                                   | AINED BY MUL                       |                                                                                                       |                  |
|                                                                                               | DIMENSIONS ARE IN M<br>ITS ARE METRES                                                       | <b>IETRES</b>                      |                                                                                                       |                  |
|                                                                                               |                                                                                             |                                    |                                                                                                       |                  |
|                                                                                               |                                                                                             |                                    |                                                                                                       |                  |
|                                                                                               |                                                                                             |                                    |                                                                                                       |                  |
|                                                                                               |                                                                                             |                                    |                                                                                                       |                  |
|                                                                                               |                                                                                             |                                    |                                                                                                       |                  |
| <b>&gt;</b>                                                                                   | RE                                                                                          | VISIONS                            |                                                                                                       |                  |
| Revision<br>P01 Fi                                                                            | Deta<br>rst Issue                                                                           | ils                                | By<br>DI                                                                                              | Date<br>19/01/22 |
|                                                                                               |                                                                                             |                                    |                                                                                                       |                  |
|                                                                                               |                                                                                             |                                    |                                                                                                       |                  |
|                                                                                               |                                                                                             |                                    |                                                                                                       |                  |
| LOCATION                                                                                      | I PLAN                                                                                      |                                    |                                                                                                       |                  |
|                                                                                               |                                                                                             |                                    |                                                                                                       |                  |
|                                                                                               |                                                                                             |                                    |                                                                                                       |                  |
|                                                                                               |                                                                                             |                                    |                                                                                                       |                  |
|                                                                                               |                                                                                             |                                    |                                                                                                       |                  |
| <b>`</b>                                                                                      |                                                                                             |                                    |                                                                                                       |                  |
| CLIENT                                                                                        |                                                                                             |                                    | tes PI C                                                                                              |                  |
| Great                                                                                         | Portland                                                                                    |                                    |                                                                                                       | ×<br>•           |
| Great                                                                                         | t <b>Portlanc</b><br>endish Squar                                                           |                                    |                                                                                                       | · ·              |
| Great                                                                                         | endish Squar                                                                                |                                    |                                                                                                       | ,                |
| Great<br>33 Cave<br>London<br>W1G 0                                                           | endish Squar<br>⊃W                                                                          |                                    |                                                                                                       | ;                |
| Great<br>33 Cave<br>London<br>W1G 0I                                                          | endish Squar<br>>W                                                                          | e                                  |                                                                                                       |                  |
| Great<br>33 Cave<br>London<br>W1G 0I                                                          | endish Squar<br>PW<br>TITLE<br>GRAY                                                         | e<br>S IN                          | N ROA                                                                                                 |                  |
| Great<br>33 Cave<br>London<br>W1G 0I                                                          | endish Squar<br>>W                                                                          | e<br>S IN                          | N ROA                                                                                                 |                  |
| Great<br>33 Cave<br>London<br>W1G 0I<br>PROJECT                                               | endish Squar<br>SW<br>TITLE<br>OGRAY<br>WC1 8X                                              | e<br>S IN                          | N ROA                                                                                                 |                  |
| Great<br>33 Cave<br>London<br>W1G 0I<br>PROJECT<br>200                                        | endish Squar<br>PW<br>TITLE<br>OGRAY<br>WC1 8X<br>ND FLOOR                                  | e<br>S IN<br>Z, LON                | N ROA                                                                                                 |                  |
| Great<br>33 Cave<br>London<br>W1G 0I<br>PROJECT<br>200<br>GROUN<br>PRESENT<br>SCAL            | endish Squar                                                                                | e<br>S IN<br>Z, LON                | N ROA<br>IDON                                                                                         |                  |
| Great<br>33 Cave<br>London<br>W1G 0I<br>PROJECT<br>200<br>GROUN<br>PRESENT<br>SCAL            | endish Squar                                                                                | e<br>S IN<br>Z, LON                | N ROA<br>IDON<br>@ A0<br>December 2021                                                                |                  |
| Great<br>33 Cave<br>London<br>W1G 0I<br>PROJECT<br>200<br>GROUN<br>PRESENT<br>SCAL<br>DATE OF | endish Squar                                                                                | e<br>SIN<br>z, LON<br>:100<br>EY [ | N ROA<br>IDON<br>@ A0<br>December 2021                                                                | \D               |