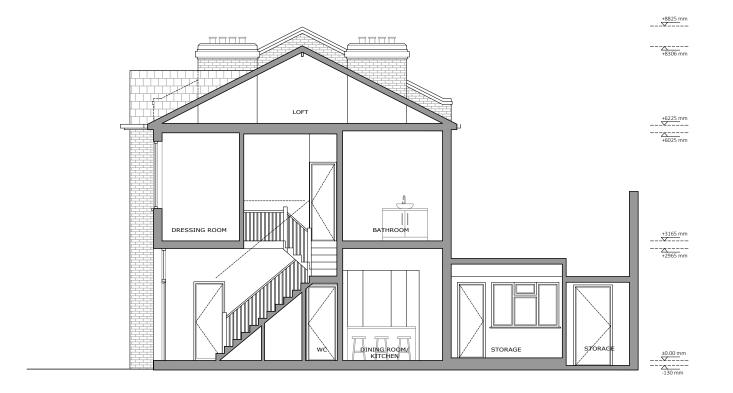

## **EXISTING SECTION AA**

PROPOSED SECTION AA

122 CARR ROAD

NORTHOLT

GREATER LONDON

UB5 4RF

TEL. 020 8248 8412

ARCHITECT@PROJECTIONARCHITECTS.COM

## REAR OPENING AND INTERNAL ALTERATIONS

ADDRESS

28 Constantine Road LONDON NW3 2NG

CLIENT

MRS. ELIZABETH GIBSON

Existing & Proposed Section AA

PROJECT NUM: DATE 30/03/2023 P-22.046 DRAWING NUM: SCALE

PL