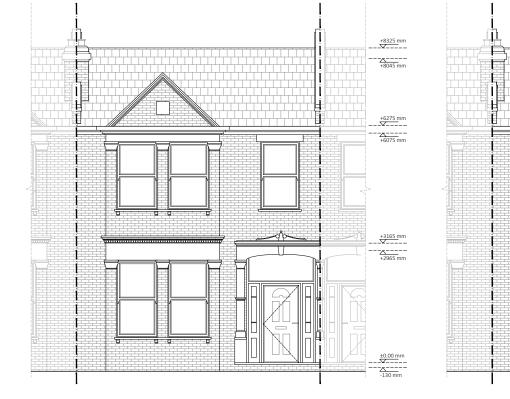

EXISTING FRONT ELEVATION

PROPOSED FRONT ELEVATION (No Changes)

£

\_gp

M

늡

8

+8325 mm

+8045 mm

+6275 mm

+6075 mm

±0.00 mm

| I ARCHITECTS                                                                                                                                                  |
|---------------------------------------------------------------------------------------------------------------------------------------------------------------|
| 122 CARR ROAD<br>NORTHOLT<br>GREATER LONDON                                                                                                                   |
| UB5 4RF<br>TEL. 020 8248 8412                                                                                                                                 |
| ARCHITECT@PROJECTIONARCHITECTS.COM<br>WWW.PROJECTIONARCHITECTS.COM                                                                                            |
| RIBA WHY                                                                                                                                                      |
| Chartered Practice                                                                                                                                            |
| PLEASE NOTE                                                                                                                                                   |
| <ol> <li>All dimensions to be verified on site.</li> <li>All dimensions are in milimetres.</li> <li>No work shall commence until all approvals and</li> </ol> |
| agreements have been obtained. These include, Planning,<br>Building Regulations, Thames Water and Party Wall.                                                 |
| <ol> <li>The Copyright of this drawing belongs to<br/>Projection Architects Ltd.</li> </ol>                                                                   |
| GRAPHIC SCALE                                                                                                                                                 |
|                                                                                                                                                               |
| NOTES:                                                                                                                                                        |
|                                                                                                                                                               |
| EXISTING WALL                                                                                                                                                 |
| DEMOLISHED WALL                                                                                                                                               |
| CAVITY WALL                                                                                                                                                   |
| PROPOSED INTERNAL                                                                                                                                             |
| BLOCK WALL PROPOSED EXTERNAL TIMBER WALL                                                                                                                      |
|                                                                                                                                                               |
|                                                                                                                                                               |
|                                                                                                                                                               |
|                                                                                                                                                               |
|                                                                                                                                                               |
|                                                                                                                                                               |
|                                                                                                                                                               |
|                                                                                                                                                               |
|                                                                                                                                                               |
|                                                                                                                                                               |
|                                                                                                                                                               |
| PROJECT                                                                                                                                                       |
| REAR OPENING AND                                                                                                                                              |
| INTERNAL ALTERATIONS                                                                                                                                          |
| ADDRESS                                                                                                                                                       |
| 28 Constantine Road                                                                                                                                           |
|                                                                                                                                                               |
| NW3 2NG                                                                                                                                                       |
| CLIENT<br>MRS. ELIZABETH GIBSON                                                                                                                               |
|                                                                                                                                                               |
| Existing & Proposed                                                                                                                                           |
| Front elevation                                                                                                                                               |
| DATE PROJECT NUM:                                                                                                                                             |
| <sup>30/03/2023</sup> P-22.046                                                                                                                                |
| SCALE DRAWING NUM: 1/100 (@ A3)                                                                                                                               |
| REV. STATUS A-05                                                                                                                                              |
|                                                                                                                                                               |