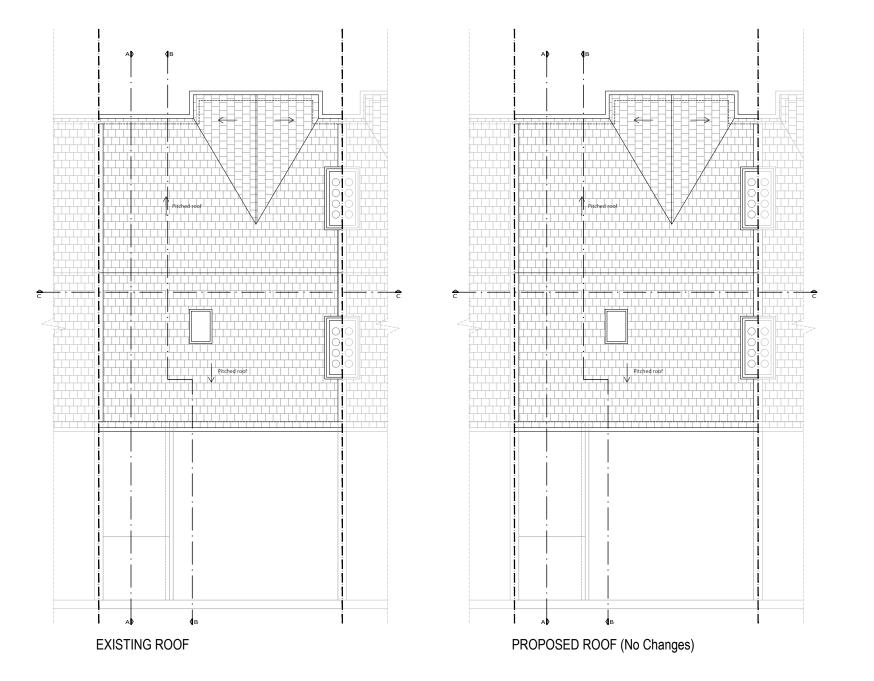

## REAR OPENING AND INTERNAL ALTERATIONS

ADDRESS

28 Constantine Road LONDON NW3 2NG

CLIENT

MRS. ELIZABETH GIBSON

DATE

Existing & Proposed Roof

30/03/2023 P-22.046