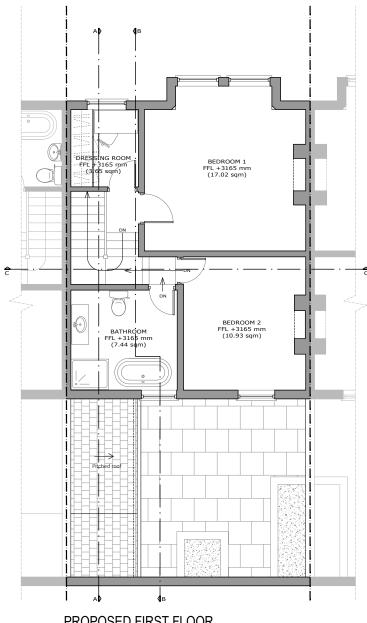

EXISTING FIRST FLOOR

PROPOSED FIRST FLOOR

| ARCHITECTS<br>122 CARR ROAD<br>NORTHOLT<br>GREATER LONDON<br>UB5 4RF<br>TEL. 020 8248 8412<br>ARCHITECT@PROJECTIONARCHITECTS.COM<br>WWW.PROJECTIONARCHITECTS.COM                                                                                                                                                               |
|--------------------------------------------------------------------------------------------------------------------------------------------------------------------------------------------------------------------------------------------------------------------------------------------------------------------------------|
| RIBA W Arthur Chartered Practice                                                                                                                                                                                                                                                                                               |
| PLEASE NOTE 1. All dimensions to be verified on site. 2. All dimensions are in milimetres. 3. No work shall commence until all approvals and agreements have been obtained. These include, Planning, Building Regulations, Thames Water and Party Wall. 4. The Copyright of this drawing belongs to Projection Architects Ltd. |
| GRAPHIC SCALE                                                                                                                                                                                                                                                                                                                  |
| 0m 1 2 3 4 5                                                                                                                                                                                                                                                                                                                   |
| NOTES:                                                                                                                                                                                                                                                                                                                         |
| EXISTING WALL                                                                                                                                                                                                                                                                                                                  |
| DEMOLISHED WALL                                                                                                                                                                                                                                                                                                                |
| ZZZZZZZZZZZZZZZZZZZZZZZZZZZZZZZZZZZZZZ                                                                                                                                                                                                                                                                                         |
| PROPOSED STUD WALL                                                                                                                                                                                                                                                                                                             |
| PROPOSED INTERNAL<br>PROPOSED INTERNAL<br>PROPOSED EXTERNAL                                                                                                                                                                                                                                                                    |
| BOUNDARY LINE                                                                                                                                                                                                                                                                                                                  |
|                                                                                                                                                                                                                                                                                                                                |
| PROJECT                                                                                                                                                                                                                                                                                                                        |
| REAR OPENING AND<br>INTERNAL ALTERATIONS                                                                                                                                                                                                                                                                                       |
| ADDRESS<br>28 Constantine Road<br>LONDON                                                                                                                                                                                                                                                                                       |
| NW3 2NG                                                                                                                                                                                                                                                                                                                        |
| CLIENT<br>MRS. ELIZABETH GIBSON                                                                                                                                                                                                                                                                                                |
| Existing & Proposed<br>First floor                                                                                                                                                                                                                                                                                             |
| DATE PROJECT NUM:<br>30/03/2023 P-22.046                                                                                                                                                                                                                                                                                       |
| SCALE DRAWING NUM:                                                                                                                                                                                                                                                                                                             |
| 1/100 (@ A3)<br>REV. STATUS<br>D PL A-02                                                                                                                                                                                                                                                                                       |