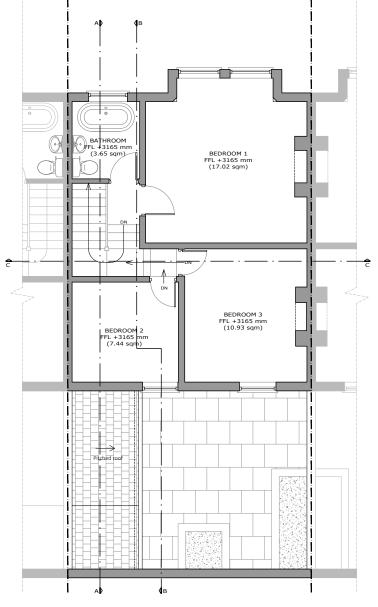

EXISTING FIRST FLOOR

PROPOSED FIRST FLOOR

| ARCHITECTS<br>122 CARR ROAD<br>NORTHOLT<br>GREATER LONDON<br>UB5 4RF<br>TEL. 020 8248 8412<br>ARCHITECT@PROJECTIONARCHITECTS.COM<br>WWW.PROJECTIONARCHITECTS.COM                                                                                                                                                               |
|--------------------------------------------------------------------------------------------------------------------------------------------------------------------------------------------------------------------------------------------------------------------------------------------------------------------------------|
| RIBA W Arthur Chartered Practice                                                                                                                                                                                                                                                                                               |
| PLEASE NOTE 1. All dimensions to be verified on site. 2. All dimensions are in milimetres. 3. No work shall commence until all approvals and agreements have been obtained. These include, Planning, Building Regulations, Thames Water and Party Wall. 4. The Copyright of this drawing belongs to Projection Architects Ltd. |
| GRAPHIC SCALE                                                                                                                                                                                                                                                                                                                  |
| 0m 1 2 3 4 5                                                                                                                                                                                                                                                                                                                   |
| NOTES:                                                                                                                                                                                                                                                                                                                         |
| EXISTING WALL                                                                                                                                                                                                                                                                                                                  |
| DEMOLISHED WALL                                                                                                                                                                                                                                                                                                                |
| ZZZZZZZZZZZZZZZZZZZZZZZZZZZZZZZZZZZZZZ                                                                                                                                                                                                                                                                                         |
| PROPOSED STUD WALL                                                                                                                                                                                                                                                                                                             |
| PROPOSED INTERNAL<br>PROPOSED INTERNAL<br>PROPOSED EXTERNAL                                                                                                                                                                                                                                                                    |
| BOUNDARY LINE                                                                                                                                                                                                                                                                                                                  |
|                                                                                                                                                                                                                                                                                                                                |
| PROJECT                                                                                                                                                                                                                                                                                                                        |
| REAR OPENING AND<br>INTERNAL ALTERATIONS                                                                                                                                                                                                                                                                                       |
| ADDRESS<br>28 Constantine Road<br>LONDON                                                                                                                                                                                                                                                                                       |
| NW3 2NG                                                                                                                                                                                                                                                                                                                        |
| CLIENT<br>MRS. ELIZABETH GIBSON                                                                                                                                                                                                                                                                                                |
| Existing & Proposed<br>First floor                                                                                                                                                                                                                                                                                             |
| DATE PROJECT NUM:<br>30/03/2023 P-22.046                                                                                                                                                                                                                                                                                       |
| SCALE DRAWING NUM:                                                                                                                                                                                                                                                                                                             |
| 1/100 (@ A3)<br>REV. STATUS<br>D PL A-02                                                                                                                                                                                                                                                                                       |