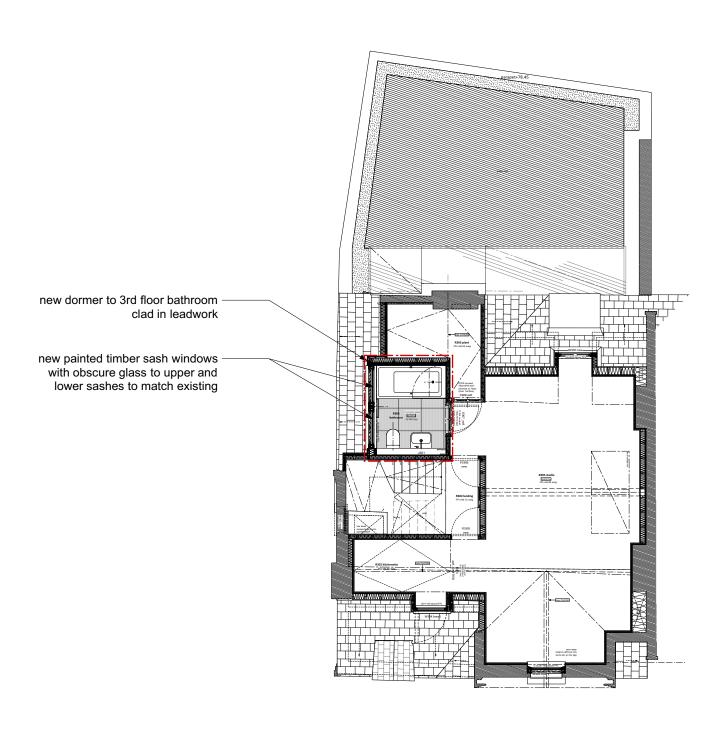

NOTE:

Items highlighted in red are the only elements under consideration in this application

proposed plan\_3rd floor Scale: 1:100

A 09/02/22 Issued for information

**B** 27/07/22 Issued for information

C 28/10/22 Issued for planning