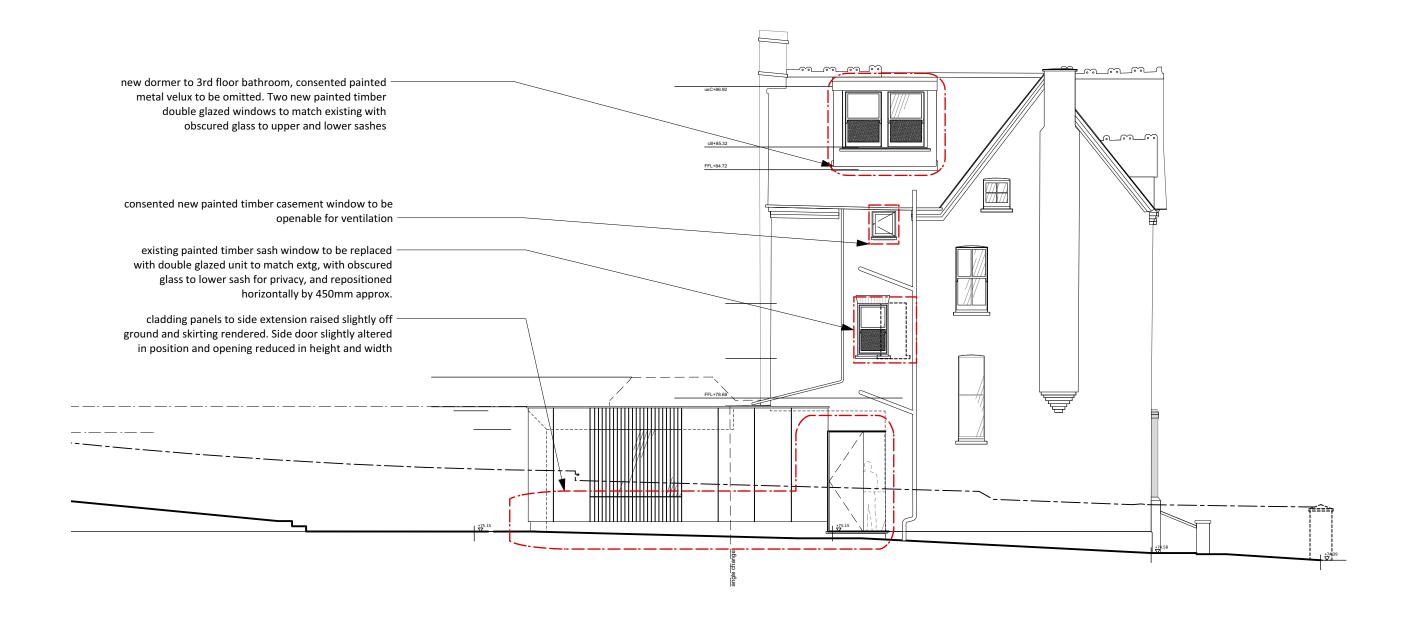

NOTE: Items highlighted in red are the only elements under consideration in this application

side elevation\_as proposed

Scale: 1:100

/ 15/02/22 Issued for planning

A 28/10/22 issued for planning

**B** 16/03/23 Issue for planning

In case of any discrepancy or ambiguity refer to CA.

Project 17 Parliament Hill Subject Side elevation - as proposed

Status For Planning

Date Jan 22 Scale 1:100@A3

685\_PL402