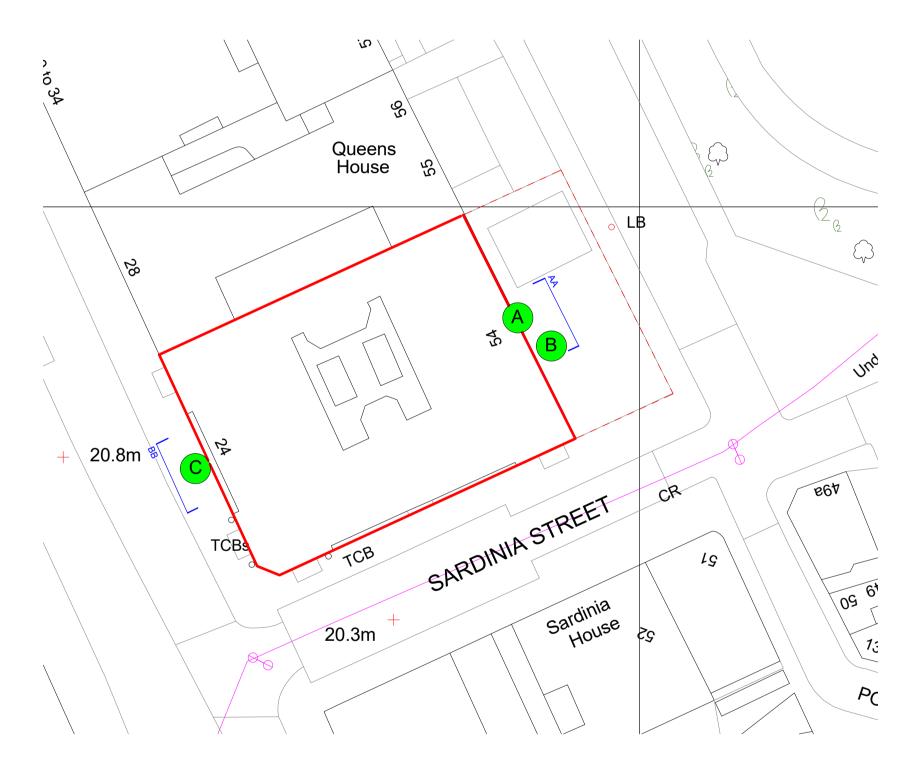

Updated signage locations
Sign A: Lincolns Inn Fields. Signage above doorway
Sign B: Lincolns Inn Fields. Vinyl Graphics to glass
Sign C: Kingsway. Signage beside entrance

Signage Locations
1:500

AA - Proposed Lincolns Inn Fields 1:50