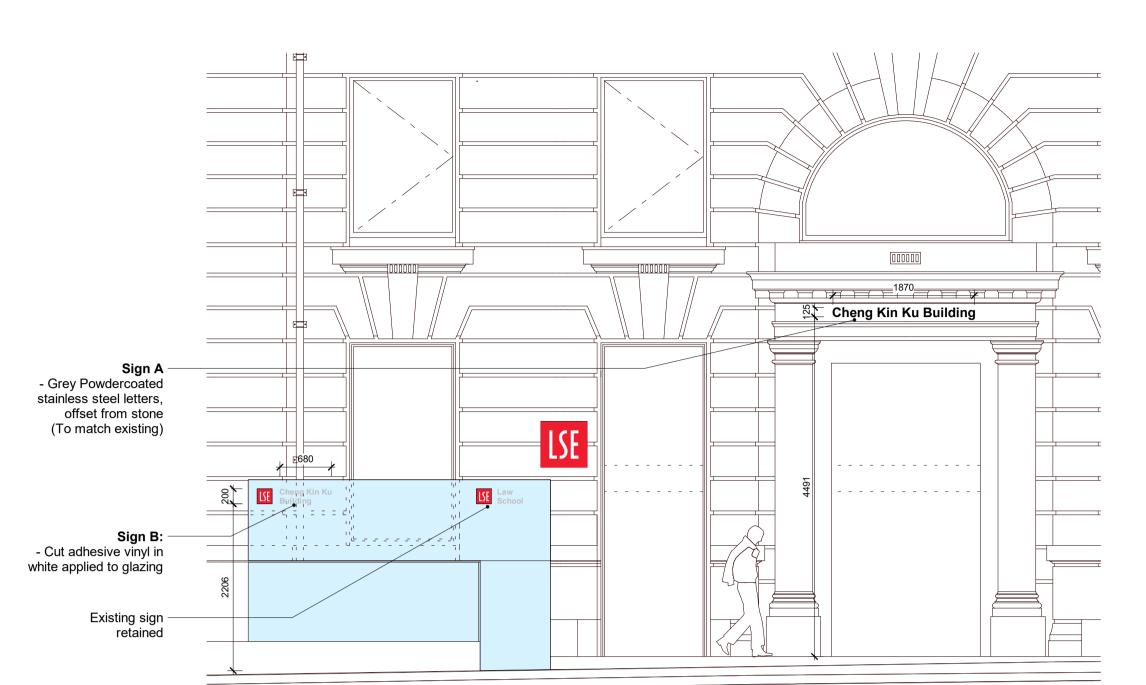

Updated signage locations
Sign A: Lincolns Inn Fields. Signage above doorway
Sign B: Lincolns Inn Fields. Vinyl Graphics to glass
Sign C: Kingsway. Signage beside entrance

Signage Locations
1:500

AA - Proposed Lincolns Inn Fields 1:50

© Copyright Rock Townsend Architects LLP

All dimensions to be checked on site prior to commencement of works Rock Townsend Architects LLP to be notified of any omissions or errors

Existing photo - LIF Elevation