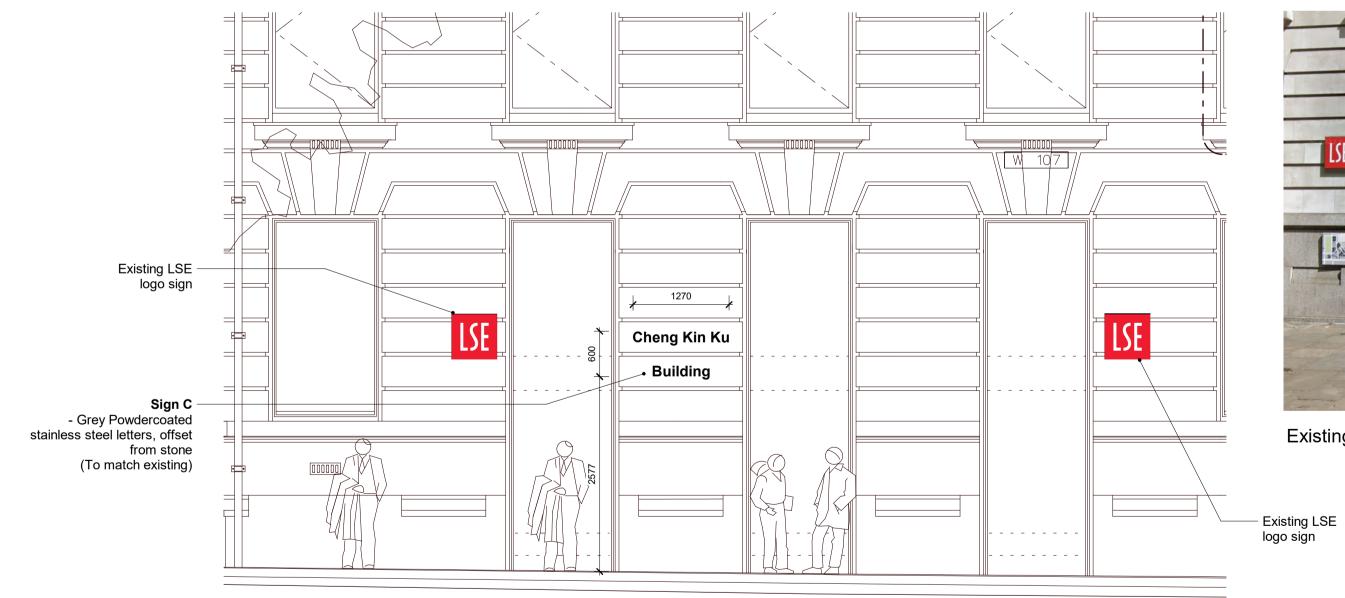

Updated signage locations
Sign A: Lincolns Inn Fields. Signage above doorway
Sign B: Lincolns Inn Fields. Vinyl Graphics to glass
Sign C: Kingsway. Signage beside entrance

Signage Locations
1:500

AA - Proposed Lincolns Inn Fields 1:50

BB - Proposed Kingsway

Existing photo - Kingsway Elevation

PR02 PLANNING

**REVISIONS** 

| The Old School, Exton Street, London. SE1 8UE 020 7261 9577 |               |                              |      |               |
|-------------------------------------------------------------|---------------|------------------------------|------|---------------|
|                                                             | PROJECT       | 54 Lincoln's Inn Fields      |      |               |
|                                                             |               | London WC2A 3LJ              |      |               |
|                                                             | DRAWING TITLE | Signage Proposals            |      |               |
|                                                             |               |                              |      |               |
|                                                             |               |                              |      |               |
|                                                             | DATE          | JAN 23                       |      | DRAWN TR      |
|                                                             | SCALE         | As indicated                 | @ A1 | CHECK         |
|                                                             | STATUS        | PLANNING                     |      |               |
|                                                             | RT JOB NO.    | RT22090                      |      | REVISION PL02 |
|                                                             | DRAWING NO.   | RT22090-RTA-XX-00-DR-A-00701 |      |               |