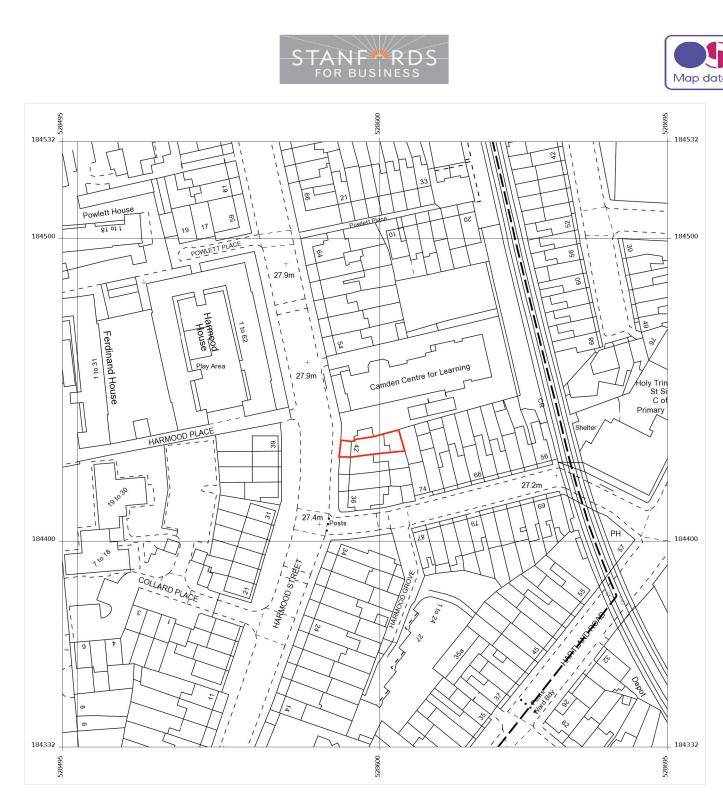

Produced 08 Jul 2021 from the Ordnance Survey MasterMap (Topography) Database and incorporating surveyed revision available at this date.

The representation of a road, track or path is no evidence of a right of way. The representation of features as lines is no evidence of a property boundary.

Supplied by: Stanfords 08 Jul 2021 Licence: © Crown Copyright and database rights 2021 OS100035409 Order Licence Reference: OI1484657 Centre coordinates: 528595 184432

MARTINS CAMISULI Unit1, 2A Oakford Road, London NW5 IAH Tel 020 7267 86 22

JOB TITLE: 42 Harmood Street DRWG TITLE: Existing OS Map DRWG NO: MC/214(01)\_00 SCALE: 1.50 DATE: July 2021

**REVISION:** 

ALL DIMENSIONS INDICATED ON THIS DRAWING ARE SUBJECT TO ALTERATIONS ONCE ON SITE. CONFIRM ALL DIMENSION ON SITE PRIOR TO ORDERING AND CONSTRUCTION

42, Harmood St, London NW1 8DP