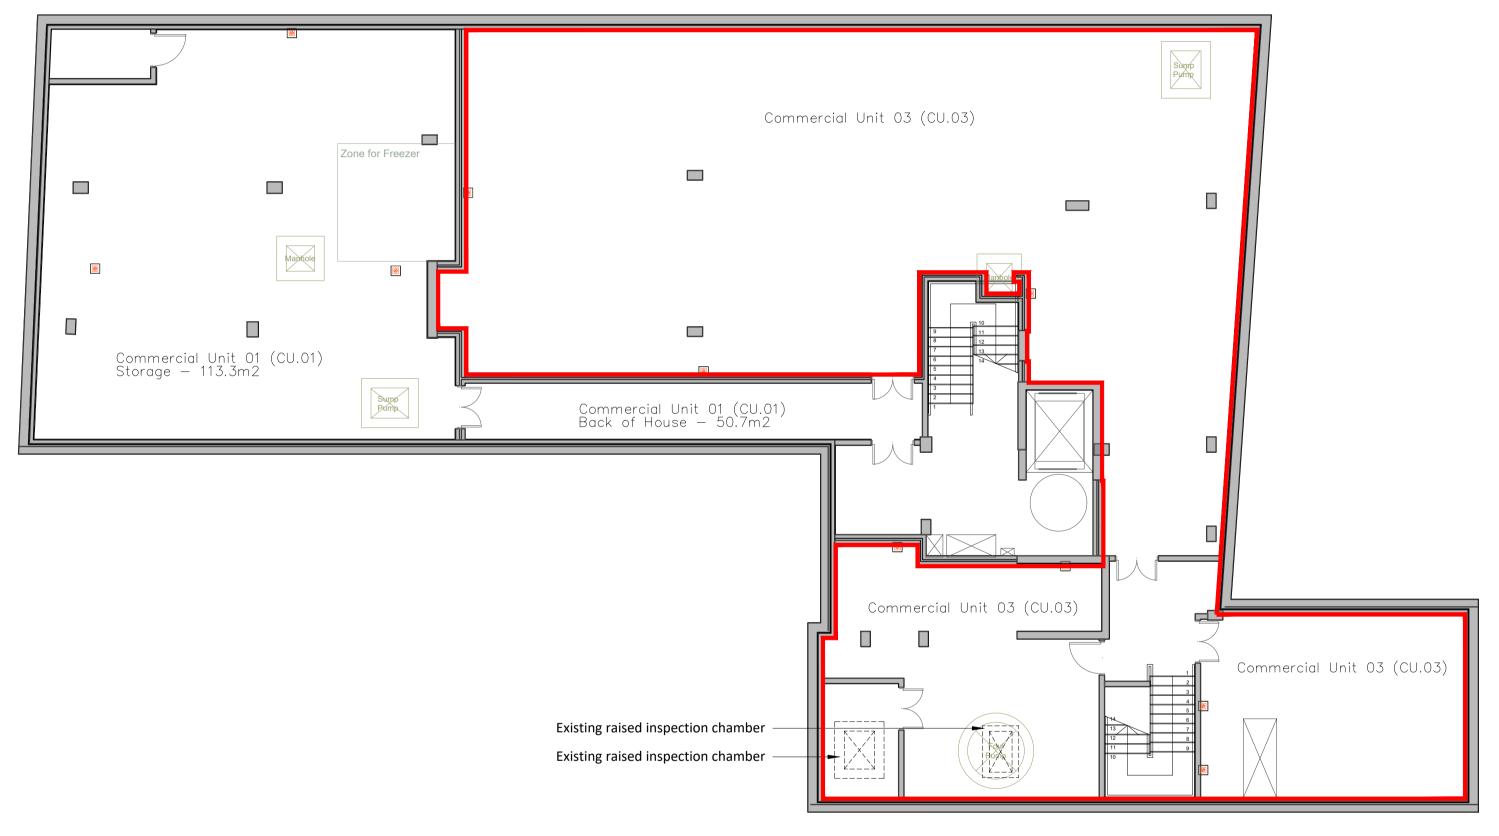

Redline indicates the demise of the proposed gym

EXISTING BASEMENT FLOOR PLAN

SCALE 1:100

Rev. Description. Initial. Date.

©Mesh Architects
This drawing is copyright and must not be reproduced without permission. Do not scale this drawing. Any discrepancies must be reported immediately. Party Wall issues are the responsibility of the client - please refer to specialist advice or visit www.gov.uk/party-walls-building-works for more information.