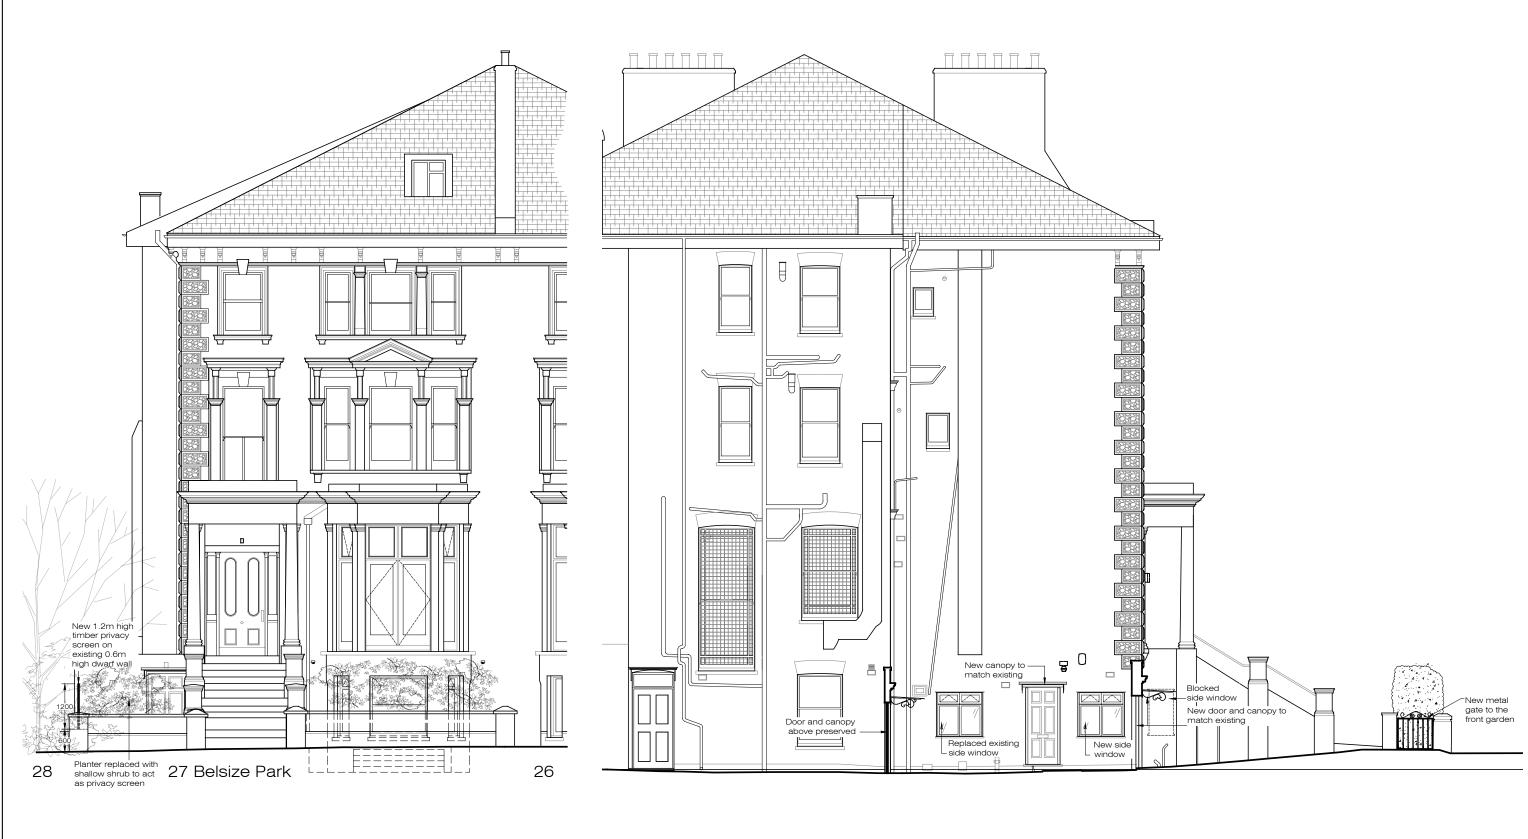

  All finishes to XUL Architecture's satisfaction. All drawings to be approved by XUL Architecture prior to construction.

ADDITIONNAL NOTE:

| Issue key:<br>Information (I) | Project A<br>27 Belsiz | Adress<br>ze Park, NV | V3 4DU         |       | Issue For:<br>INFORMATION |      |
|-------------------------------|------------------------|-----------------------|----------------|-------|---------------------------|------|
| Planning (P)                  | Scale                  | 1:100@A3              | PROPOS         | ED    |                           |      |
| Tender (T)                    | Rev. Date              | 31.03.23              | Elevation      | S     |                           |      |
| Construction (C)              | Drawn                  | KF                    | Dwg. No.       | PA-02 | Rev.                      | P-00 |
| As Built (B)                  | Checked                | SS                    | Project Number |       | 17095                     |      |