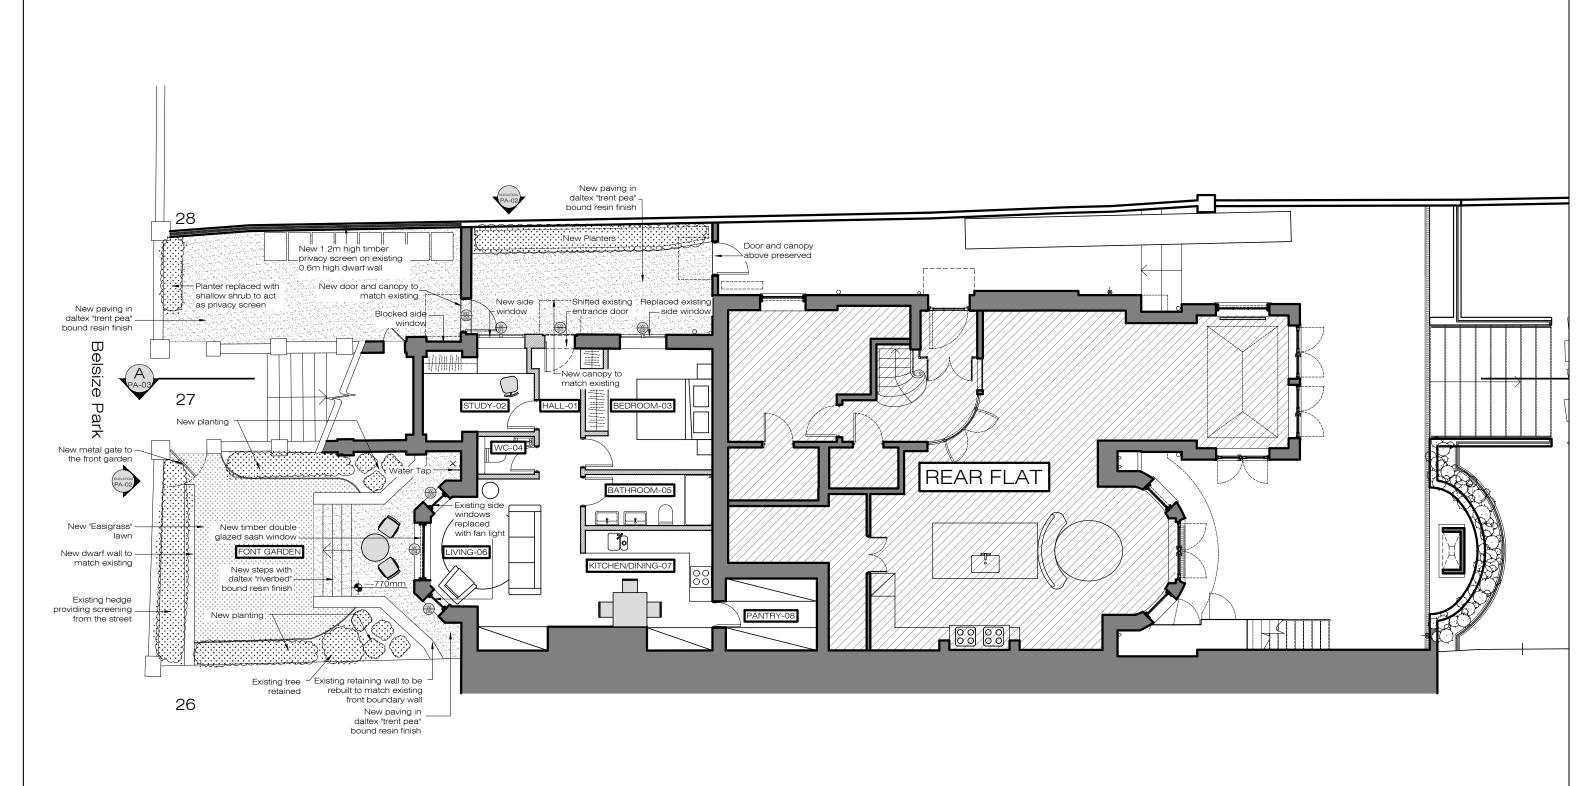

  All finishes to XUL Architecture's satisfaction. All drawings to be approved by XUL Architecture prior to construction.

| Issue key:       | Project Adress<br>27 Belsize Park, NW3 4DU |          |                |       | Issue For:  |      |
|------------------|--------------------------------------------|----------|----------------|-------|-------------|------|
| Information (I)  |                                            |          |                |       | INFORMATION |      |
| Planning (P)     | Scale                                      | 1:100@A3 | PROPOS         | ED    |             |      |
| Tender (T)       | Rev. Date                                  | 04.04.23 | Plan           |       |             |      |
| Construction (C) | Drawn                                      | KF       | Dwg. No.       | PA-01 | Rev.        | P-00 |
| As Built (B)     | Checked                                    | SS       | Project Number |       | 17095       |      |