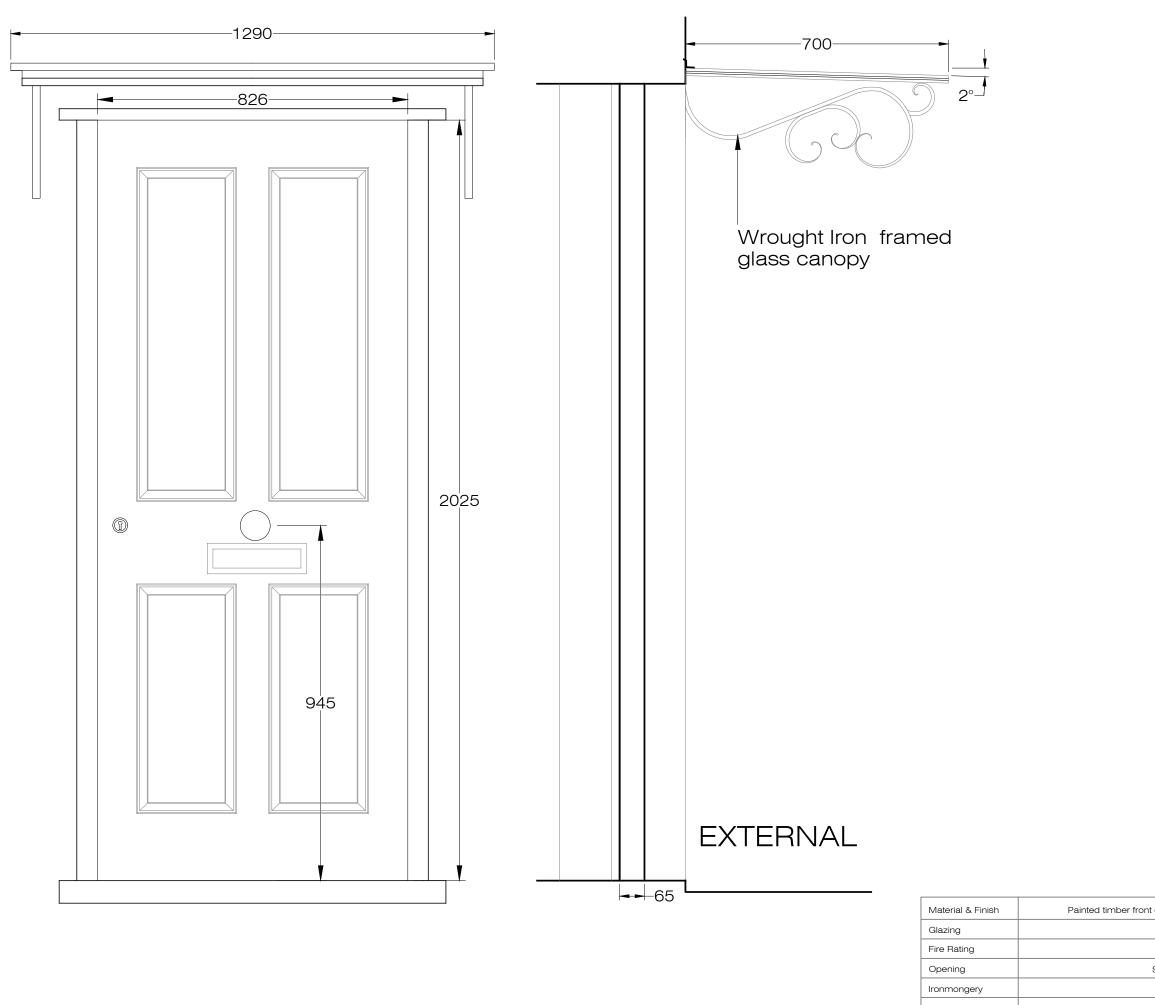

Accessories White painted timber sill, letter box, Baham lock, hinges, ironmongery

| ARCHI                                                                                                                                             |                                                                                                                                          |
|---------------------------------------------------------------------------------------------------------------------------------------------------|------------------------------------------------------------------------------------------------------------------------------------------|
| Ground F                                                                                                                                          | loor Office                                                                                                                              |
| 33 Bels<br>Londor<br>Office: +44                                                                                                                  |                                                                                                                                          |
| info@xularc                                                                                                                                       | hitecture.co.uk                                                                                                                          |
| PLEASE NO                                                                                                                                         | TE:                                                                                                                                      |
|                                                                                                                                                   | ns to be checked<br>e fabrication,                                                                                                       |
|                                                                                                                                                   | o refer to engineer<br>fore proceeding                                                                                                   |
| 3. All drawings covered by a                                                                                                                      |                                                                                                                                          |
|                                                                                                                                                   | property), and may<br>puted, copied or<br>out written                                                                                    |
| permission b<br>4. All design co                                                                                                                  | by the Architect.<br>Incepts are the so                                                                                                  |
| adaptations,                                                                                                                                      | he Architect and n<br>reproductions or<br>be made without                                                                                |
| written perm<br>Architect.                                                                                                                        | nission of the                                                                                                                           |
| any variatior<br>recommenc                                                                                                                        | ation by any                                                                                                                             |
|                                                                                                                                                   | hority, or for the<br>ng out of the works<br>be provided by                                                                              |
| contractor fo                                                                                                                                     | or XUL Architecture                                                                                                                      |
| satisfaction.                                                                                                                                     | to be approved b                                                                                                                         |
|                                                                                                                                                   | cture prior to                                                                                                                           |
| ADDITIONN                                                                                                                                         | AL NOTE:                                                                                                                                 |
|                                                                                                                                                   |                                                                                                                                          |
|                                                                                                                                                   |                                                                                                                                          |
| Issue key:<br>Information (I)<br>Planning (P)                                                                                                     | Tender (T)<br>Construction (<br>As Built (B)                                                                                             |
| Information (I)                                                                                                                                   | Construction (<br>As Built (B)                                                                                                           |
| Information (I)<br>Planning (P)<br>Project Adre<br>27 Belsize Pa                                                                                  | Construction (<br>As Built (B)<br>ess<br>rk, NW3 4DU<br>URAL DETAIL                                                                      |
| Information (I)<br>Planning (P)<br>Project Adre<br>27 Belsize Pa<br>ARCHITECT<br>Windows ar<br>Scale                                              | Construction (<br>As Built (B)<br>SS<br>rk, NW3 4DU<br>URAL DETAIL<br>nd Doors<br>Dwg. No.                                               |
| Information (I)<br>Planning (P)<br>Project Adre<br>27 Belsize Pa<br>ARCHITECT<br>Windows ar<br>Scale<br>1:10@A3<br>Rev. Date                      | Construction (<br>As Built (B)<br>ess<br>rk, NW3 4DU<br>URAL DETAIL<br>nd Doors                                                          |
| Information (I)<br>Planning (P)<br>Project Adre<br>27 Belsize Pa<br>ARCHITECT<br>Windows ar<br>Scale<br>1:10@A3<br>Rev. Date<br>04.04.23<br>Drawn | Construction (<br>As Built (B)<br>ess<br>rk, NW3 4DU<br>URAL DETAIL<br>nd Doors<br>Dwg. No.<br>AD-01.5<br>Rev.<br>P-00<br>Project Number |
| Information (I)<br>Planning (P)<br>Project Adre<br>27 Belsize Pa<br>ARCHITECT<br>Windows ar<br>Scale<br>1:10@A3<br>Rev. Date<br>04.04.23          | Construction (<br>As Built (B)<br>SS<br>rk, NW3 4DU<br>URAL DETAIL<br>nd Doors<br>Dwg. No.<br>AD-01.5<br>Rev.<br>P-00                    |

ED 02

| door in conservation area style. |  |  |
|----------------------------------|--|--|
| N/A                              |  |  |
| N/A                              |  |  |
| Side hinged                      |  |  |
| TBC                              |  |  |