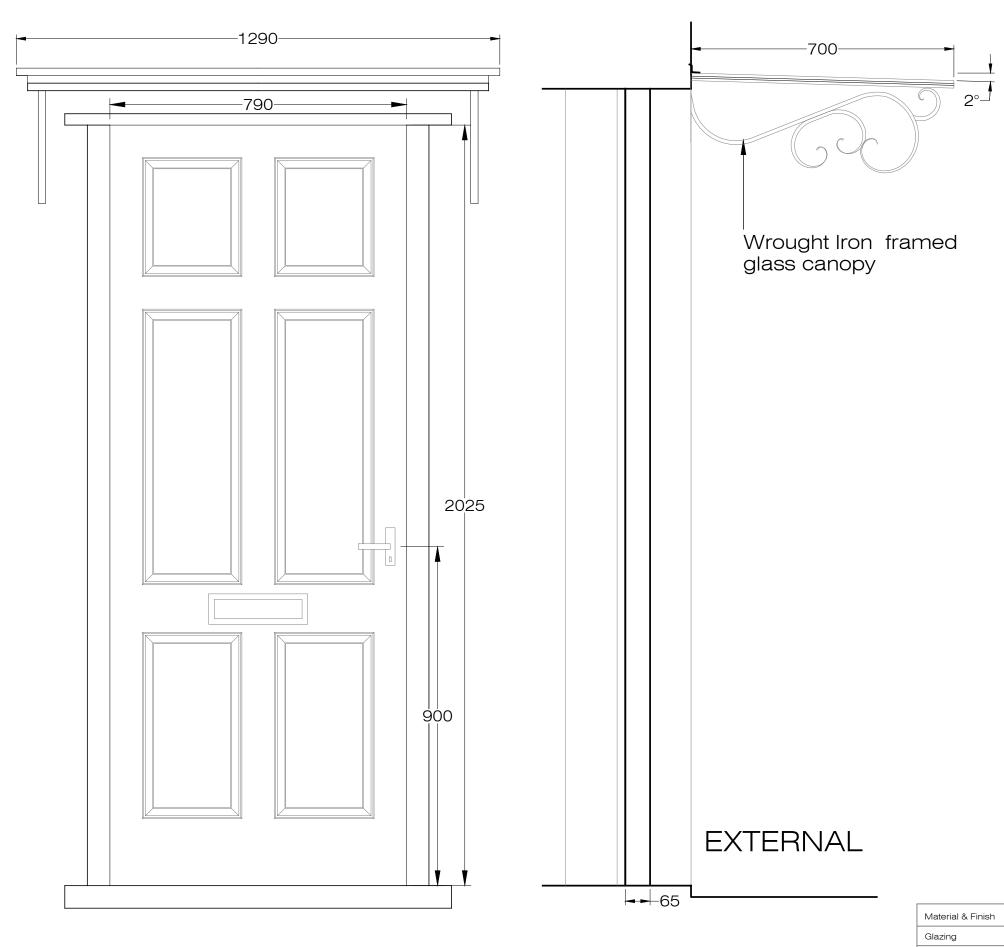

| Material & Finish | Painted timber front door in conservation area style.                  |  |
|-------------------|------------------------------------------------------------------------|--|
| Glazing           | N/A<br>N/A                                                             |  |
| Fire Rating       |                                                                        |  |
| Opening           | Side hinged                                                            |  |
| Ironmongery       | TBC                                                                    |  |
| Accessories       | White painted timber sill, letter box, Baham lock, hinges, ironmongery |  |