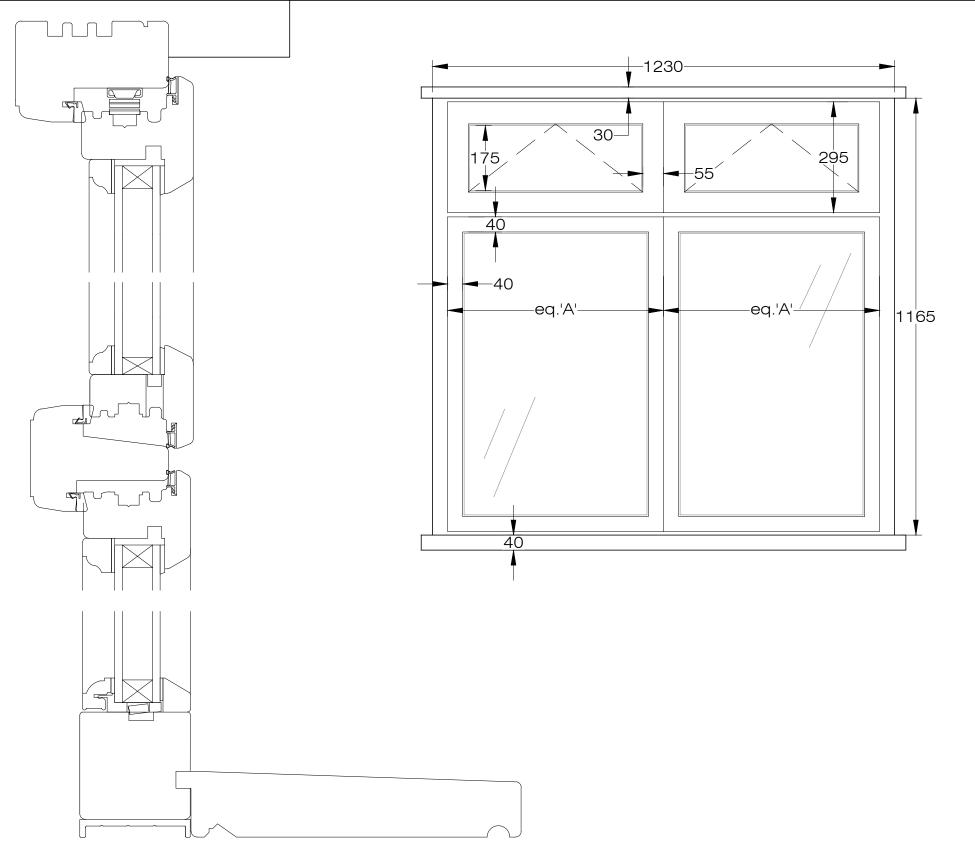

DETAIL Casement window section with top fan light 1:2@A3

| Material & Finish | White painted timber casement window with top fanlight in<br>conservation area style. White smooth warm edge. |
|-------------------|---------------------------------------------------------------------------------------------------------------|
| Glazing           | Double glazed toughened glass                                                                                 |
| Fire Rating       | N/A                                                                                                           |
| Opening           | Top fan light only                                                                                            |
| Ironmongery       | ТВС                                                                                                           |
| Accessories       | White painted timber window sill, ironmongery                                                                 |
|                   |                                                                                                               |