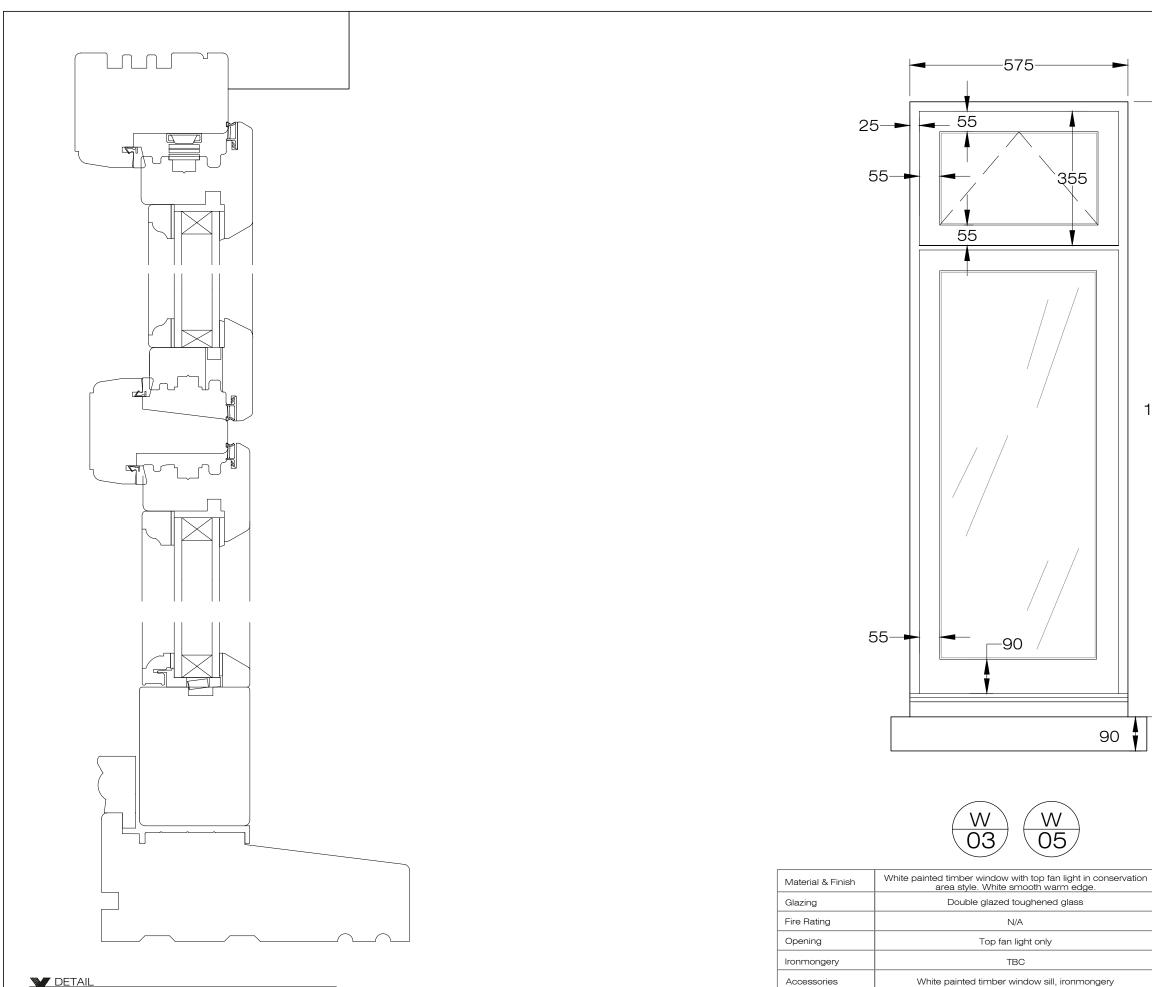

DETAIL Casement window section with top fan light 1:2@A3

ARCHITECTURE Ground Floor Office 33 Belsize Lane London NW3 5AS Office: +44 (0) 207 431 9014 info@xularchitecture.co.uk www.xularchitecture.co.uk PLEASE NOTE: 1. All dimensions to be checked on site before fabrication,
Contractor to refer to engineers drawings before proceeding with works. 3. All drawings and designs are All drawings and design spit
covered by design right (intellectual property), and may not be distributed, copied or issued without written permission by the Architect.
All design concepts are the sole concerts of the obsidet or design. property of the Architect and no adaptations, reproductions or copies may be made without written permission of the Architect. Architect.
These drawings are subject to any variation required or recommendation by any statutory authority, or for the better carrying out of the works.
Samples to be provided by contractor for XUL Architecture's anoroval approval.7. All finishes to XUL Architecture's satisfaction. 8. All drawings to be approved by XUL Architecture prior to construction. ADDITIONNAL NOTE: lssue key: Tender (T) Information (I) Construction (C) Planning (P) As Built (B) Project Adress 27 Belsize Park, NW3 4DU ARCHITECTURAL DETAIL Windows and Doors Scale Dwg. No. AD-01.2 1:10@A3 Rev. Date 04.04.23 Rev P-00 Drawn Project Number 17095 KF Issue For: PLANNING Checked SS