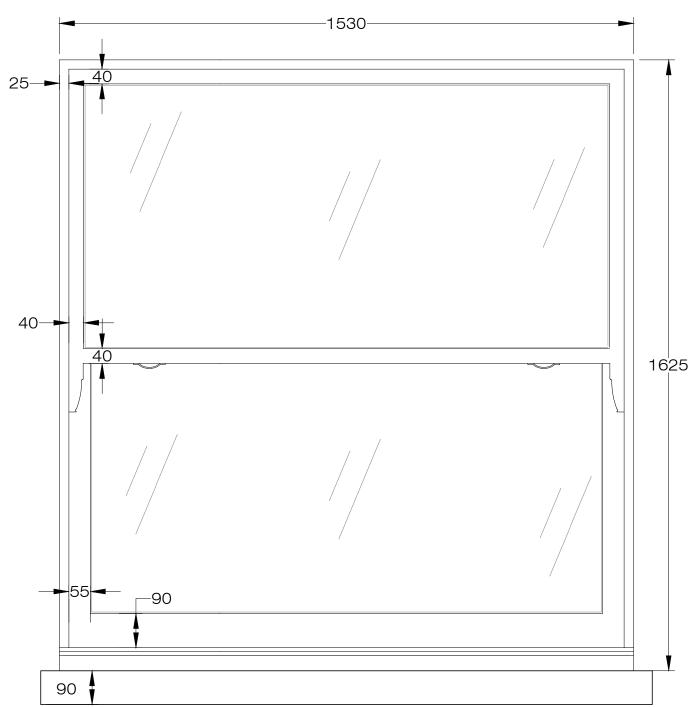

DETAIL
Sash window section 1:2@A3

| Material & Finish | White painted timber sash window in conservation area style. White smooth warm edge. |  |
|-------------------|--------------------------------------------------------------------------------------|--|
| Glazing           | Double glazed toughened glass                                                        |  |
| Fire Rating       | N/A                                                                                  |  |
| Opening           | Bottom sash panel TBC                                                                |  |
| Ironmongery       |                                                                                      |  |
| Accessories       | White painted timber window sill, ironmongery                                        |  |