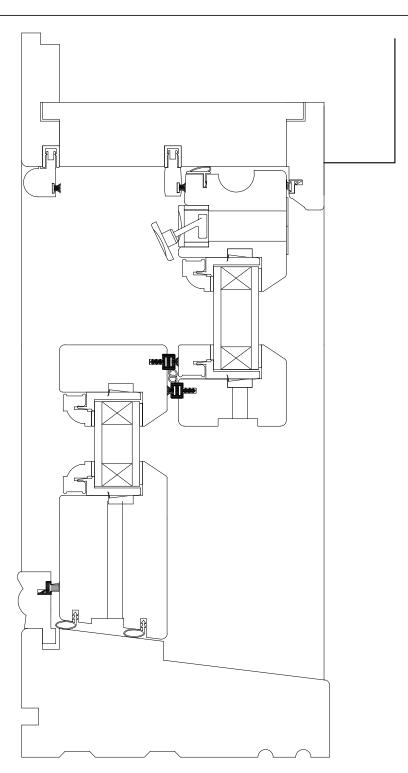

DETAIL
Sash window section 1:2@A3

| Material & Finish | White painted timber sash window in conservation area style. White smooth warm edge. |  |
|-------------------|--------------------------------------------------------------------------------------|--|
| Glazing           | Double glazed toughened glass                                                        |  |
| Fire Rating       | N/A                                                                                  |  |
| Opening           | Bottom sash panel TBC                                                                |  |
| Ironmongery       |                                                                                      |  |
| Accessories       | White painted timber window sill, ironmongery                                        |  |