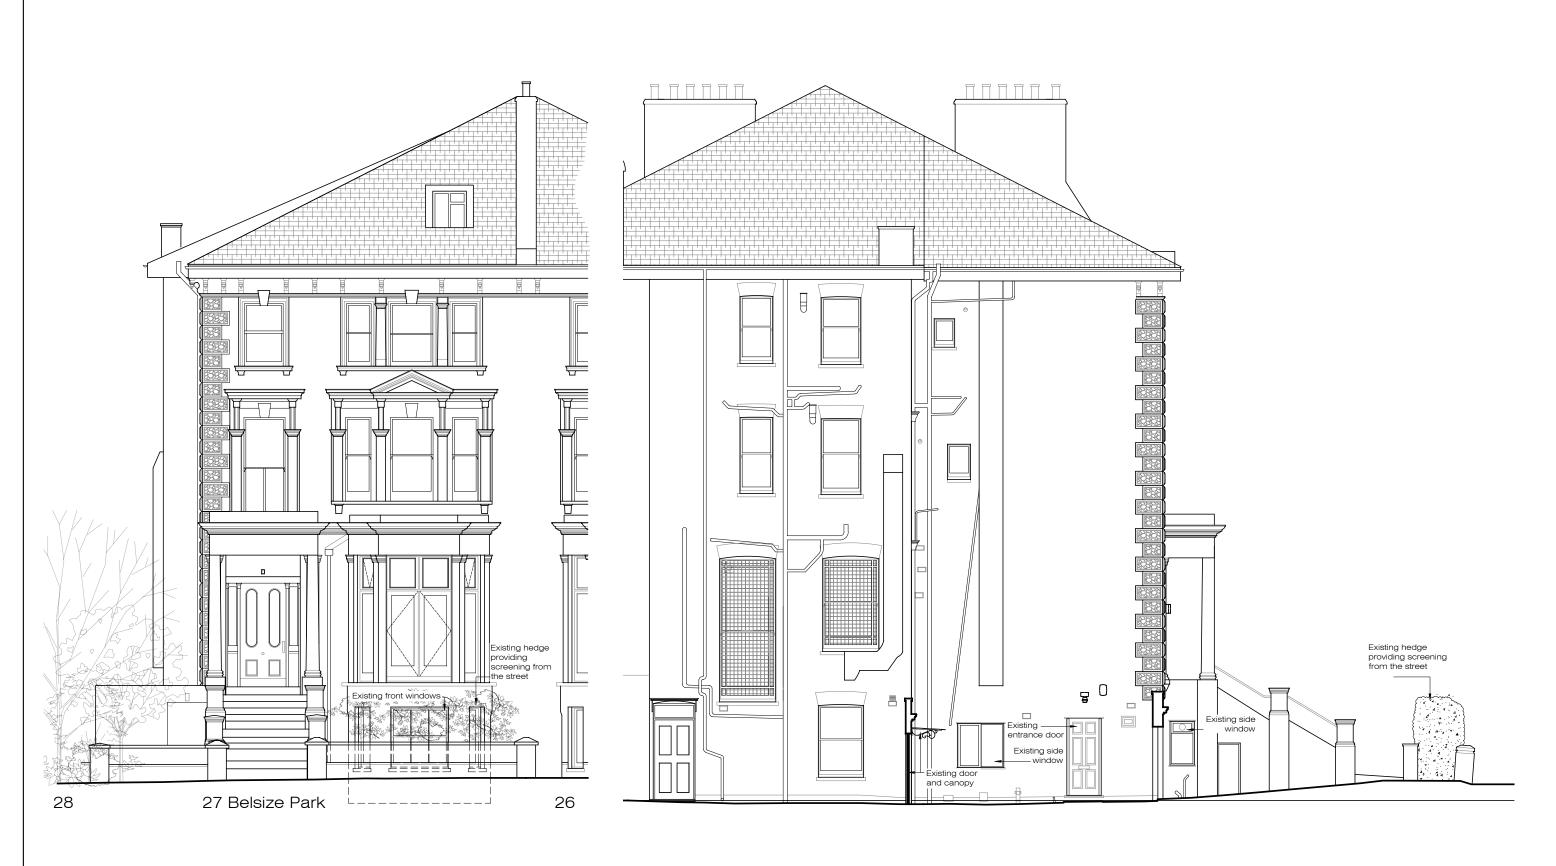

| Issue key:       | Project Adress           |          |                |       | Issue For:  |      |  |
|------------------|--------------------------|----------|----------------|-------|-------------|------|--|
| Information (I)  | 27 Belsize Park, NW3 4DU |          |                |       | INFORMATION |      |  |
| Planning (P)     | Scale                    | 1:100@A3 | EXISTING       | à     |             |      |  |
| Tender (T)       | Rev. Date                | 24.09.19 | Elevations     |       |             |      |  |
| Construction (C) | Drawn                    | TP       | Dwg. No.       | EX-02 | Rev.        | P-00 |  |
| As Built (B)     | Checked                  | SS       | Project Number |       | 17095       |      |  |