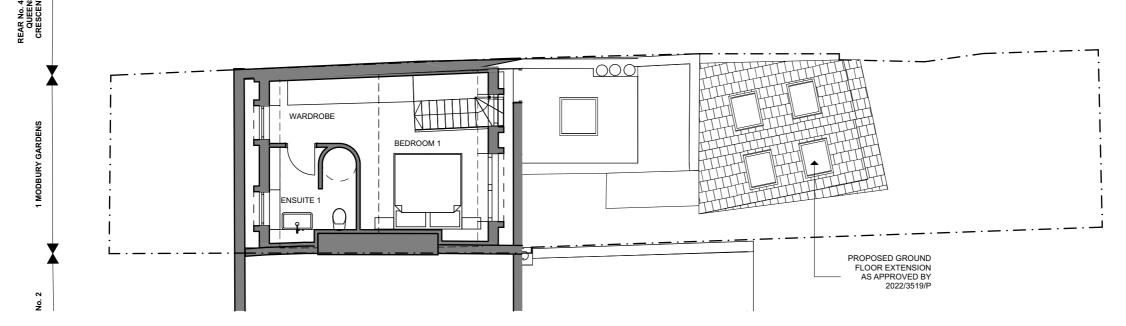

## Bradley VanDerStraeten

STUDIO 16, LONDON FIELDS STUDIOS, 11-17 EXMOUTH PLACE, LONDON E8 3RW +44 7376 135 065 WWW.B-VDS.CO.UK

DO NOT SCALE FROM DRAWING. USE MARKED DIMENSIONS. DIMENSIONS TO BE CONFIRMED ON SITE BY CONTRACTOR. TO BE READ IN CONJUNCTION WITH ALL OTHER CONSULTANT DRAWINGS.

ARCHITECT TO BE NOTIFIED IMMEDIATELY OF ANY DISCREPANCIES. COPYRIGHT ON THIS DRAWING TO BE RETAINED BY THE ARCHITECT.

PROPOSED LOFT - SHOWING ALREADY APPROVED SCHEME

|     |                                       |         |                                                     | PROJECT       |             | SCALE<br>1:100 |                                                                                                                                                                   | Bradlev                                                                                               |
|-----|---------------------------------------|---------|-----------------------------------------------------|---------------|-------------|----------------|-------------------------------------------------------------------------------------------------------------------------------------------------------------------|-------------------------------------------------------------------------------------------------------|
|     |                                       |         | 1 Modbury Gardens <sup>2</sup><br>London<br>NW5 3QE |               | DRAWN<br>JW | CHECKED<br>GB  | VanDerStraeten                                                                                                                                                    |                                                                                                       |
|     |                                       |         |                                                     | DRAWING TITLE | PROJECT No. | DWG. No.       | REV.                                                                                                                                                              | STUDIO 16, LONDON FIELDS STUDIOS, 11-17 EXMOUTH PLACE, LONDON E8 3RW +44 7376 135 065 WWW.B-VDS.CO.UK |
|     | REV DATE Transmittal Set Name INITIAL |         | Proposed with Approved First/Loft Plans             | 455           | A-2.02      | PL1            | DO NOT SCALE FROM DRAWING. USE MARKED DIMENSIONS, DIMENSIONS TO BE CONFIRMED ON SITE BY CONTRACTOR. TO BE READ IN CONJUNCTION WITH ALL OTHER CONSULTANT DRAWINGS. |                                                                                                       |
| REV |                                       | INITIAI |                                                     | STATUS        | Planning    |                | ARCHITECT TO BE NOTIFIED IMMEDIATELY OF ANY DISCREPANCIES. COPYRIGHT ON THIS DRAWING TO BE RETAINED BY THE ARCHITECT.                                             |                                                                                                       |