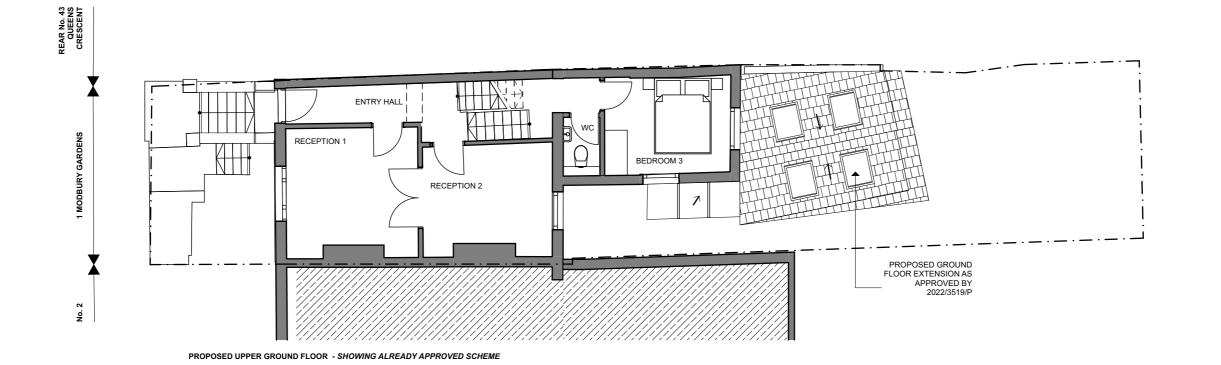

## Bradley VanDerStraeten

STUDIO 16, LONDON FIELDS STUDIOS, 11-17 EXMOUTH PLACE, LONDON E8 3RW +44 7376 135 065 WWW.B-VDS.CO.UK

DO NOT SCALE FROM DRAWING. USE MARKED DIMENSIONS. DIMENSIONS TO BE CONFIRMED ON SITE BY CONTRACTOR. TO BE READ IN CONJUNCTION WITH ALL OTHER CONSULTANT DRAWINGS.

ARCHITECT TO BE NOTIFIED IMMEDIATELY OF ANY DISCREPANCIES. COPYRIGHT ON THIS DRAWING TO BE RETAINED BY THE ARCHITECT.

PROPOSED LOFT - SHOWING ALREADY APPROVED SCHEME

|     |                                       |         |                                                     | PROJECT       |             | SCALE<br>1:100 |                                                                                                                                                                   | Bradlev                                                                                               |
|-----|---------------------------------------|---------|-----------------------------------------------------|---------------|-------------|----------------|-------------------------------------------------------------------------------------------------------------------------------------------------------------------|-------------------------------------------------------------------------------------------------------|
|     |                                       |         | 1 Modbury Gardens <sup>2</sup><br>London<br>NW5 3QE |               | DRAWN<br>JW | CHECKED<br>GB  | VanDerStraeten                                                                                                                                                    |                                                                                                       |
|     |                                       |         |                                                     | DRAWING TITLE | PROJECT No. | DWG. No.       | REV.                                                                                                                                                              | STUDIO 16, LONDON FIELDS STUDIOS, 11-17 EXMOUTH PLACE, LONDON E8 3RW +44 7376 135 065 WWW.B-VDS.CO.UK |
|     | REV DATE Transmittal Set Name INITIAL |         | Proposed with Approved First/Loft Plans             | 455           | A-2.02      | PL1            | DO NOT SCALE FROM DRAWING. USE MARKED DIMENSIONS, DIMENSIONS TO BE CONFIRMED ON SITE BY CONTRACTOR. TO BE READ IN CONJUNCTION WITH ALL OTHER CONSULTANT DRAWINGS. |                                                                                                       |
| REV |                                       | INITIAI |                                                     | STATUS        | Planning    |                | ARCHITECT TO BE NOTIFIED IMMEDIATELY OF ANY DISCREPANCIES. COPYRIGHT ON THIS DRAWING TO BE RETAINED BY THE ARCHITECT.                                             |                                                                                                       |