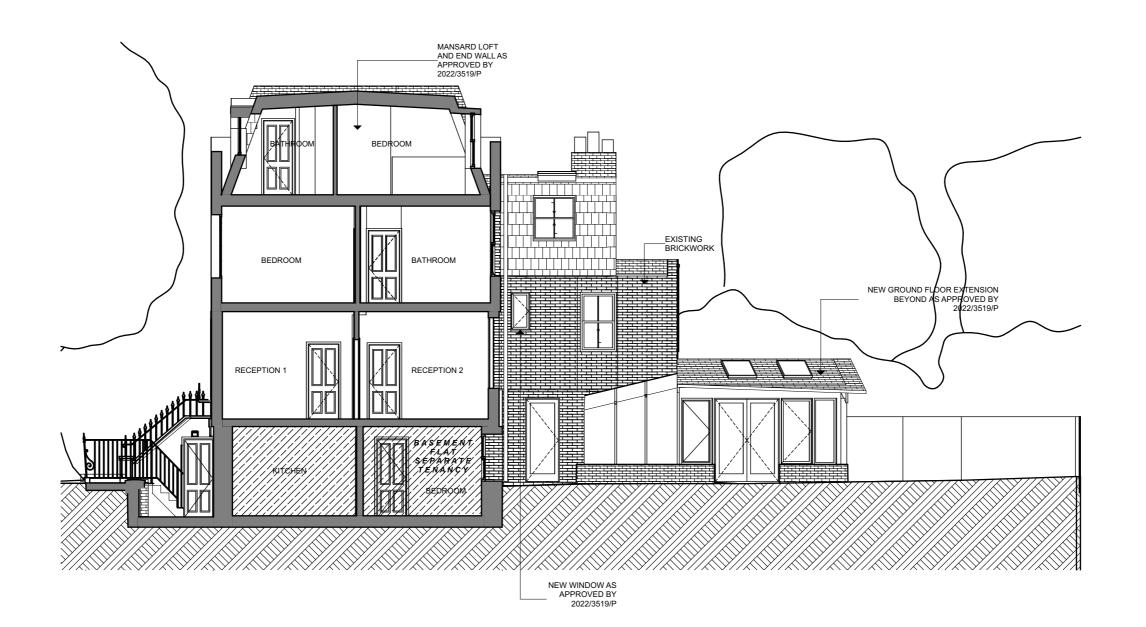

## Bradley VanDerStraeten

STUDIO 16, LONDON FIELDS STUDIOS, 11-17 EXMOUTH PLACE, LONDON E8 3RW +44 7376 135 065 WWW.B-VDS.CO.UK

DO NOT SCALE FROM DRAWING. USE MARKED DIMENSIONS. DIMENSIONS TO BE CONFIRMED ON SITE BY CONTRACTOR. TO BE READ IN CONJUNCTION WITH ALL OTHER CONSULTANT DRAWINGS.

ARCHITECT TO BE NOTIFIED IMMEDIATELY OF ANY DISCREPANCIES. COPYRIGHT ON THIS DRAWING TO BE RETAINED BY THE ARCHITECT.

PROPOSED LOFT - SHOWING ALREADY APPROVED SCHEME

|     |                                       |         |                                                     | PROJECT       |             | SCALE<br>1:100 |                                                                                                                                                                   | Bradlev                                                                                               |
|-----|---------------------------------------|---------|-----------------------------------------------------|---------------|-------------|----------------|-------------------------------------------------------------------------------------------------------------------------------------------------------------------|-------------------------------------------------------------------------------------------------------|
|     |                                       |         | 1 Modbury Gardens <sup>2</sup><br>London<br>NW5 3QE |               | DRAWN<br>JW | CHECKED<br>GB  | VanDerStraeten                                                                                                                                                    |                                                                                                       |
|     |                                       |         |                                                     | DRAWING TITLE | PROJECT No. | DWG. No.       | REV.                                                                                                                                                              | STUDIO 16, LONDON FIELDS STUDIOS, 11-17 EXMOUTH PLACE, LONDON E8 3RW +44 7376 135 065 WWW.B-VDS.CO.UK |
|     | REV DATE Transmittal Set Name INITIAL |         | Proposed with Approved First/Loft Plans             | 455           | A-2.02      | PL1            | DO NOT SCALE FROM DRAWING. USE MARKED DIMENSIONS, DIMENSIONS TO BE CONFIRMED ON SITE BY CONTRACTOR. TO BE READ IN CONJUNCTION WITH ALL OTHER CONSULTANT DRAWINGS. |                                                                                                       |
| REV |                                       | INITIAI |                                                     | STATUS        | Planning    |                | ARCHITECT TO BE NOTIFIED IMMEDIATELY OF ANY DISCREPANCIES. COPYRIGHT ON THIS DRAWING TO BE RETAINED BY THE ARCHITECT.                                             |                                                                                                       |