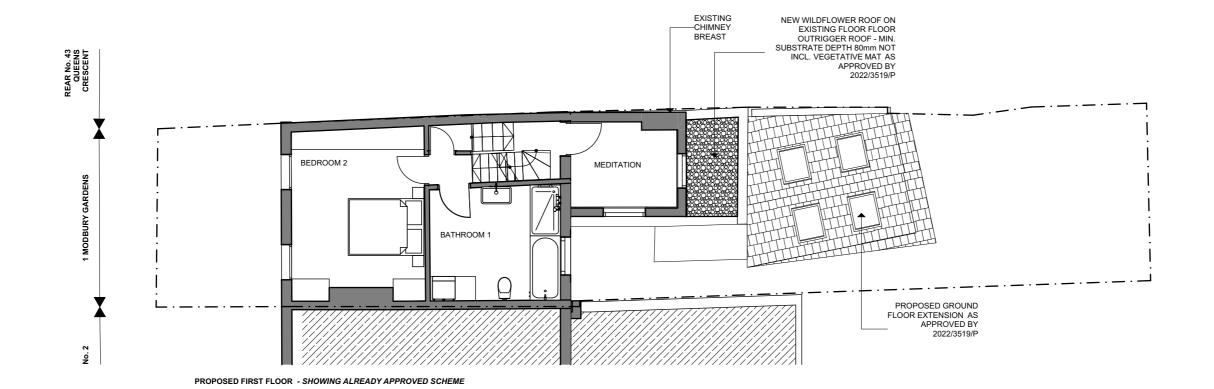

ARCHITECT TO BE NOTIFIED IMMEDIATELY OF ANY DISCREPANCIES. COPYRIGHT ON THIS DRAWING TO BE RETAINED BY THE ARCHITECT.

PROPOSED LOFT - SHOWING ALREADY APPROVED SCHEME

|     |                                       |         |                                                     | PROJECT       |             | SCALE<br>1:100 |                                                                                                                                                                   | Bradlev                                                                                               |
|-----|---------------------------------------|---------|-----------------------------------------------------|---------------|-------------|----------------|-------------------------------------------------------------------------------------------------------------------------------------------------------------------|-------------------------------------------------------------------------------------------------------|
|     |                                       |         | 1 Modbury Gardens <sup>2</sup><br>London<br>NW5 3QE |               | DRAWN<br>JW | CHECKED<br>GB  | VanDerStraeten                                                                                                                                                    |                                                                                                       |
|     |                                       |         |                                                     | DRAWING TITLE | PROJECT No. | DWG. No.       | REV.                                                                                                                                                              | STUDIO 16, LONDON FIELDS STUDIOS, 11-17 EXMOUTH PLACE, LONDON E8 3RW +44 7376 135 065 WWW.B-VDS.CO.UK |
|     | REV DATE Transmittal Set Name INITIAL |         | Proposed with Approved First/Loft Plans             | 455           | A-2.02      | PL1            | DO NOT SCALE FROM DRAWING. USE MARKED DIMENSIONS, DIMENSIONS TO BE CONFIRMED ON SITE BY CONTRACTOR. TO BE READ IN CONJUNCTION WITH ALL OTHER CONSULTANT DRAWINGS. |                                                                                                       |
| REV |                                       | INITIAI |                                                     | STATUS        | Planning    |                | ARCHITECT TO BE NOTIFIED IMMEDIATELY OF ANY DISCREPANCIES. COPYRIGHT ON THIS DRAWING TO BE RETAINED BY THE ARCHITECT.                                             |                                                                                                       |

PROPOSED ROOF - SHOWING ALREADY APPROVED SCHEME