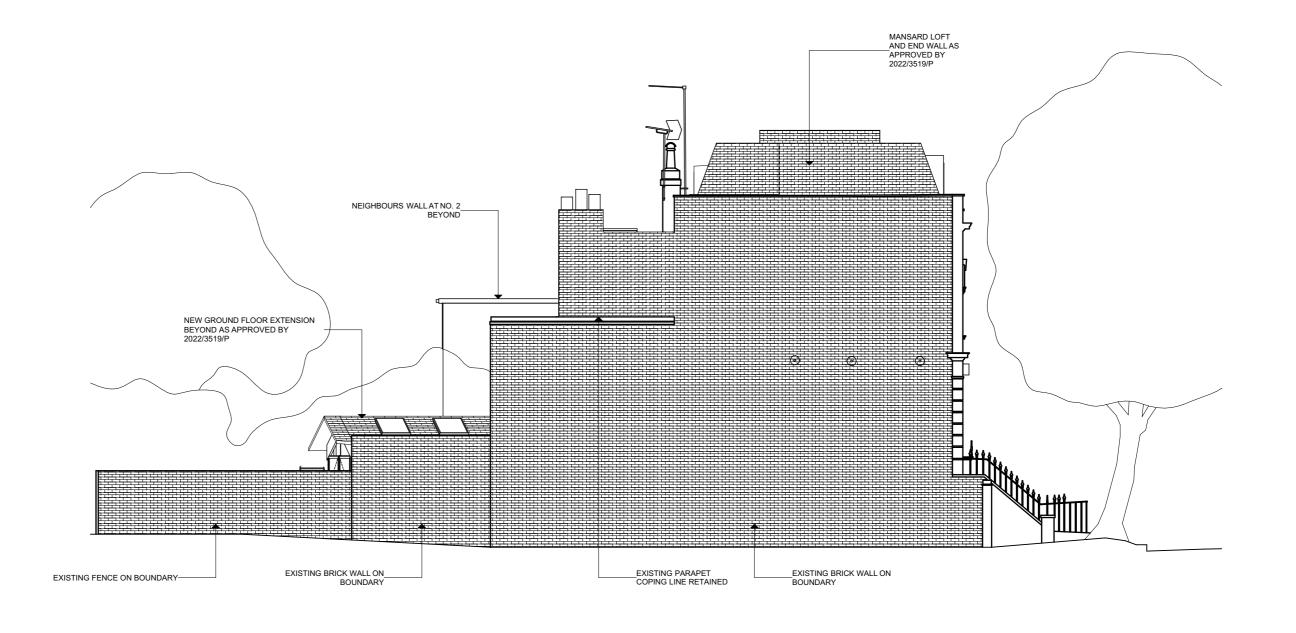

STUDIOS, 11-17 EXMOUTH PLACE, LONDON E8 3RW +44 7376 135 065 WWW.B-VDS.CO.UK                                                             |
|                                                  | Proposed with Approved<br>Front/Rear Elevation | 455         | A-2.20                        | PL1           | DO NOT SCALE FROM DRAWING. USE MARKED DIMENSIONS. DIMENSIONS TO BE CONFIRMED ON SITE BY CONTRACTOR. TO BE READ IN CONJUNCTION WITH ALL OTHER CONSULTANT DRAWINGS. |
| REV DATE Transmittal Set Name INITIAL            |                                                | STATUS      | Planning                      |               | ARCHITECT TO BE NOTIFIED IMMEDIATELY OF ANY DISCREPANCIES. COPYRIGHT ON THIS DRAWING TO BE RETAINED BY THE ARCHITECT.                                             |