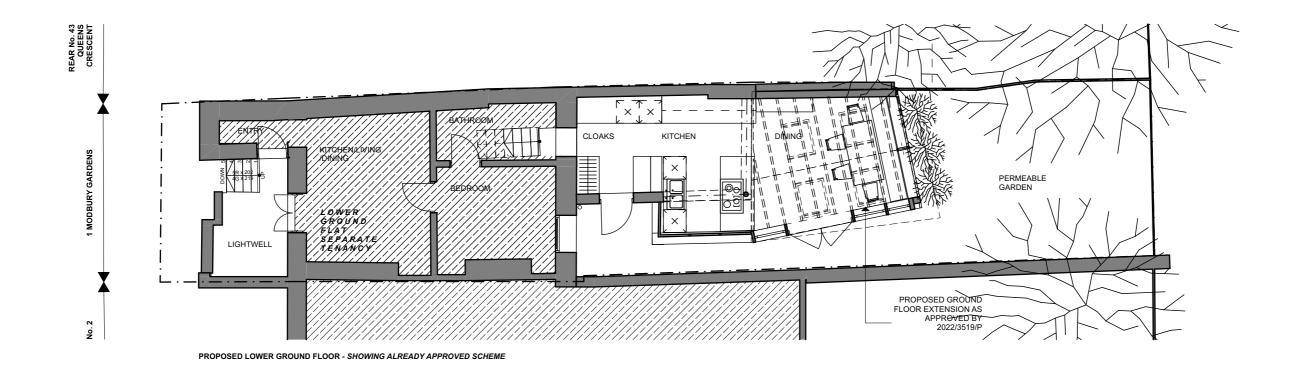

## Bradley VanDerStraeten

STUDIO 16, LONDON FIELDS STUDIOS, 11-17 EXMOUTH PLACE, LONDON E8 3RW +44 7376 135 065 WWW.B-VDS.CO.UK

DO NOT SCALE FROM DRAWING. USE MARKED DIMENSIONS. DIMENSIONS TO BE CONFIRMED ON SITE BY CONTRACTOR. TO BE READ IN CONJUNCTION WITH ALL OTHER CONSULTANT DRAWINGS.

ARCHITECT TO BE NOTIFIED IMMEDIATELY OF ANY DISCREPANCIES. COPYRIGHT ON THIS DRAWING TO BE RETAINED BY THE ARCHITECT.

PROPOSED LOFT - SHOWING ALREADY APPROVED SCHEME

|     |                                       |         |                                                     | PROJECT       |             | SCALE<br>1:100 |                                                                                                                                                                   | Bradlev                                                                                               |
|-----|---------------------------------------|---------|-----------------------------------------------------|---------------|-------------|----------------|-------------------------------------------------------------------------------------------------------------------------------------------------------------------|-------------------------------------------------------------------------------------------------------|
|     |                                       |         | 1 Modbury Gardens <sup>2</sup><br>London<br>NW5 3QE |               | DRAWN<br>JW | CHECKED<br>GB  | VanDerStraeten                                                                                                                                                    |                                                                                                       |
|     |                                       |         |                                                     | DRAWING TITLE | PROJECT No. | DWG. No.       | REV.                                                                                                                                                              | STUDIO 16, LONDON FIELDS STUDIOS, 11-17 EXMOUTH PLACE, LONDON E8 3RW +44 7376 135 065 WWW.B-VDS.CO.UK |
|     | REV DATE Transmittal Set Name INITIAL |         | Proposed with Approved First/Loft Plans             | 455           | A-2.02      | PL1            | DO NOT SCALE FROM DRAWING. USE MARKED DIMENSIONS, DIMENSIONS TO BE CONFIRMED ON SITE BY CONTRACTOR. TO BE READ IN CONJUNCTION WITH ALL OTHER CONSULTANT DRAWINGS. |                                                                                                       |
| REV |                                       | INITIAI |                                                     | STATUS        | Planning    |                | ARCHITECT TO BE NOTIFIED IMMEDIATELY OF ANY DISCREPANCIES. COPYRIGHT ON THIS DRAWING TO BE RETAINED BY THE ARCHITECT.                                             |                                                                                                       |