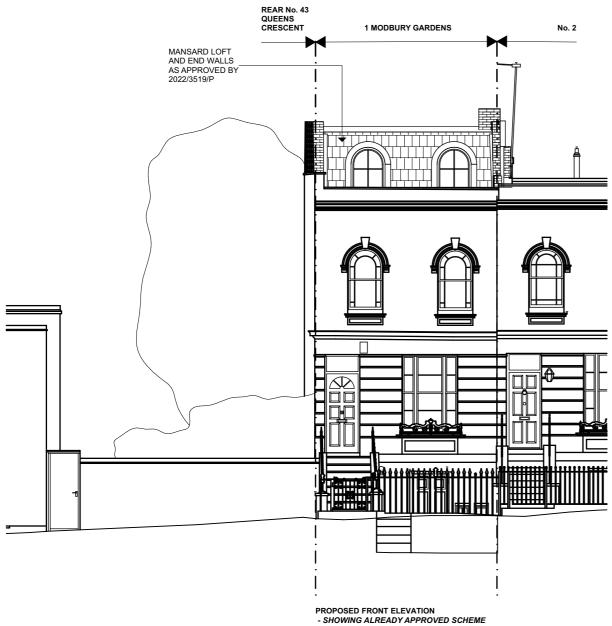

ARCHITECT TO BE NOTIFIED IMMEDIATELY OF ANY DISCREPANCIES. COPYRIGHT ON THIS DRAWING TO BE RETAINED BY THE ARCHITECT.

PROPOSED REAR ELEVATION
- SHOWING ALREADY APPROVED SCHEME

| PL1 10/03/2023 Meditation Space Application BVDS | PROJECT  1 Modbury Gardens London NW5 3QE      |             | SCALE<br>1:100<br>DRAWN<br>JW | CHECKED<br>GB | Bradley<br>VanDerStraeten                                                                                                                                         |
|--------------------------------------------------|------------------------------------------------|-------------|-------------------------------|---------------|-------------------------------------------------------------------------------------------------------------------------------------------------------------------|
|                                                  | DRAWING TITLE                                  | PROJECT No. | DWG. No.                      | REV.          | STUDIO 16, LONDON FIELDS STUDIOS, 11-17 EXMOUTH PLACE, LONDON E8 3RW +44 7376 135 065 WWW.B-VDS.CO.UK                                                             |
|                                                  | Proposed with Approved<br>Front/Rear Elevation | 455         | A-2.20                        | PL1           | DO NOT SCALE FROM DRAWING. USE MARKED DIMENSIONS. DIMENSIONS TO BE CONFIRMED ON SITE BY CONTRACTOR. TO BE READ IN CONJUNCTION WITH ALL OTHER CONSULTANT DRAWINGS. |
| REV DATE Transmittal Set Name INITIAL            |                                                | STATUS      | Planning                      |               | ARCHITECT TO BE NOTIFIED IMMEDIATELY OF ANY DISCREPANCIES. COPYRIGHT ON THIS DRAWING TO BE RETAINED BY THE ARCHITECT.                                             |