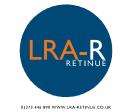

| ЈОВ                                     | CHECKED     |
|-----------------------------------------|-------------|
| 7 I CAMDEN HIGH ST<br>LONDON<br>NWI 7JL | LRA-R       |
|                                         | DRAWN       |
|                                         | ВН          |
| CLIENT                                  | DATE        |
| MR. RAHEEL<br>CHOUDHARY                 | 02.23       |
|                                         | SCALE       |
|                                         | 1:100 @ A3  |
| DRAWING                                 | REVISION    |
| PROPOSED                                |             |
| ELEVATIONS &<br>SECTION AA              | NUMBER      |
|                                         | 2022-PA-012 |