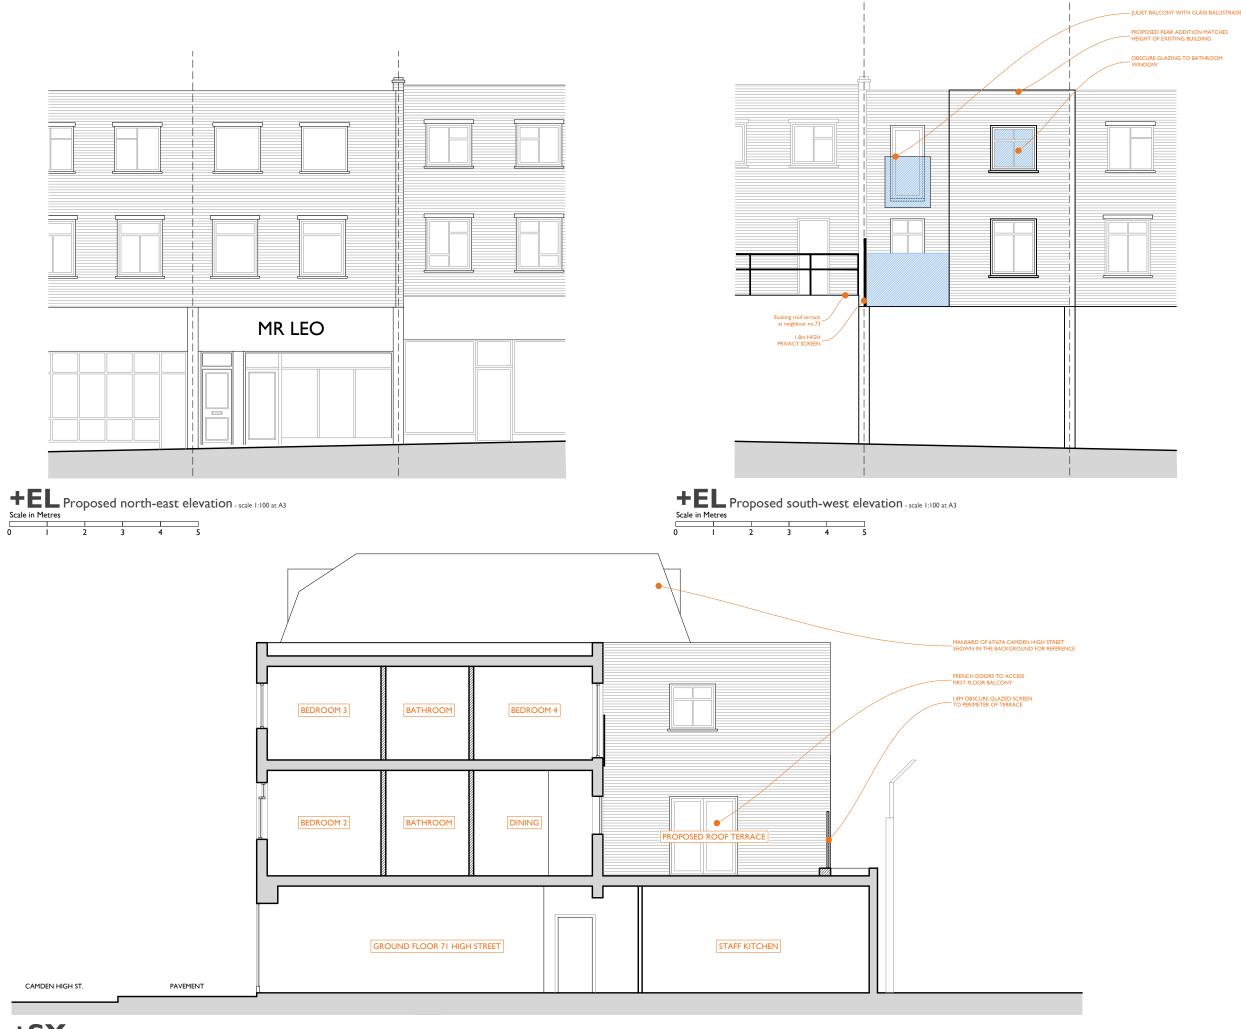

| ЈОВ                                     | CHECKED     |
|-----------------------------------------|-------------|
| 7 I CAMDEN HIGH ST<br>LONDON<br>NWI 7JL | LRA-R       |
|                                         | DRAWN       |
|                                         | ВН          |
| CLIENT                                  | DATE        |
| MR. RAHEEL<br>CHOUDHARY                 | 02.23       |
|                                         | SCALE       |
|                                         | 1:100 @ A3  |
| DRAWING                                 | REVISION    |
| PROPOSED                                |             |
| ELEVATIONS &<br>SECTION AA              | NUMBER      |
|                                         | 2022-PA-012 |