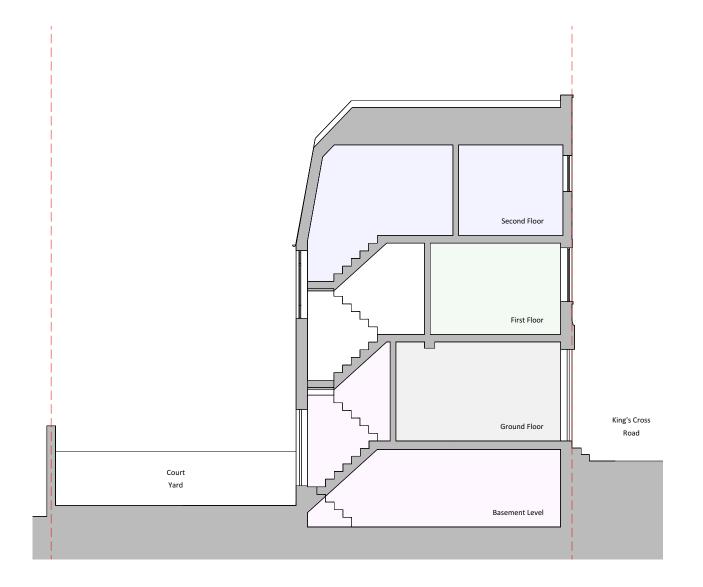

1 Existing Section A-A

EXT-2000 1:100@A3

2 Existing Front Elevation

EXT-2000 1:100@A3

| Architect : Joe Ashton Architecture<br>Contact : joeashtonarchitecture@outlook.com | Project : 191 King's Cross Road, London, WC1X 9DB<br>Client : Leibel Twerski                                                                                                                                                                                                                                                                                                                                                        | Revisions REV<br>00 | DATE | DESC<br>- | - <b>EXISTING</b> |
|------------------------------------------------------------------------------------|-------------------------------------------------------------------------------------------------------------------------------------------------------------------------------------------------------------------------------------------------------------------------------------------------------------------------------------------------------------------------------------------------------------------------------------|---------------------|------|-----------|-------------------|
| DATE 27.02.2023<br>SCALE 1:100@A3<br>JOB 114                                       | DISCLAIMER : Review for this drawing is for the purpose ascertaining general conformity with the design intent and dimensional arrangement. The review shall not be constructed to mean acceptance of the detail design inherent in the drawing, responsibility for which will remain with the contractor is responsible for any errors or omissions in the drawing and for meeting all the requirements of the Contract Documents. |                     |      |           |                   |