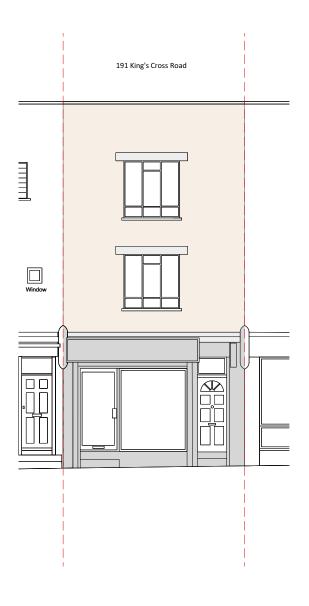

1 Existing Section A-A

EXT-2000 1:100@A3

2 Existing Front Elevation

EXT-2000 1:100@A3

| Architect : Joe Ashton Architecture<br>Contact : joeashtonarchitecture@outlook.com | Project : 191 King's Cross Road, London, WC1X 9DB<br>Client : Leibel Twerski                                                                                                                                                                                                                                                                                                                                                        | Revisions REV<br>00 | DATE | DESC<br>- | - <b>EXISTING</b> |
|------------------------------------------------------------------------------------|-------------------------------------------------------------------------------------------------------------------------------------------------------------------------------------------------------------------------------------------------------------------------------------------------------------------------------------------------------------------------------------------------------------------------------------|---------------------|------|-----------|-------------------|
| DATE 27.02.2023<br>SCALE 1:100@A3<br>JOB 114                                       | DISCLAIMER : Review for this drawing is for the purpose ascertaining general conformity with the design intent and dimensional arrangement. The review shall not be constructed to mean acceptance of the detail design inherent in the drawing, responsibility for which will remain with the contractor is responsible for any errors or omissions in the drawing and for meeting all the requirements of the Contract Documents. |                     |      |           |                   |