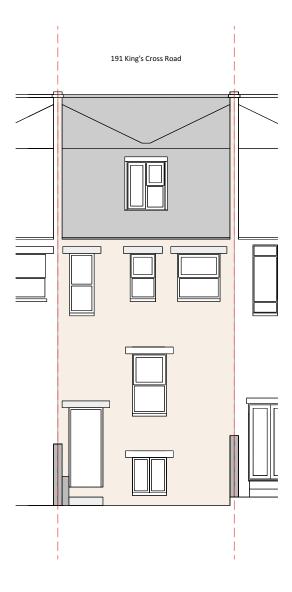

1 Existing Section A-A

EXT-2000 1:100@A3

2 Existing Front Elevation

EXT-2000 1:100@A3

| Architect : Joe Ashton Architecture<br>Contact : joeashtonarchitecture@outlook.com | Project : 191 King's Cross Road, London, WC1X 9DB<br>Client : Leibel Twerski                                                                                                                                                                                                                                                                                                                                                        | Revisions REV<br>00 | DATE | DESC<br>- | - <b>EXISTING</b> |
|------------------------------------------------------------------------------------|-------------------------------------------------------------------------------------------------------------------------------------------------------------------------------------------------------------------------------------------------------------------------------------------------------------------------------------------------------------------------------------------------------------------------------------|---------------------|------|-----------|-------------------|
| DATE 27.02.2023<br>SCALE 1:100@A3<br>JOB 114                                       | DISCLAIMER : Review for this drawing is for the purpose ascertaining general conformity with the design intent and dimensional arrangement. The review shall not be constructed to mean acceptance of the detail design inherent in the drawing, responsibility for which will remain with the contractor is responsible for any errors or omissions in the drawing and for meeting all the requirements of the Contract Documents. |                     |      |           |                   |