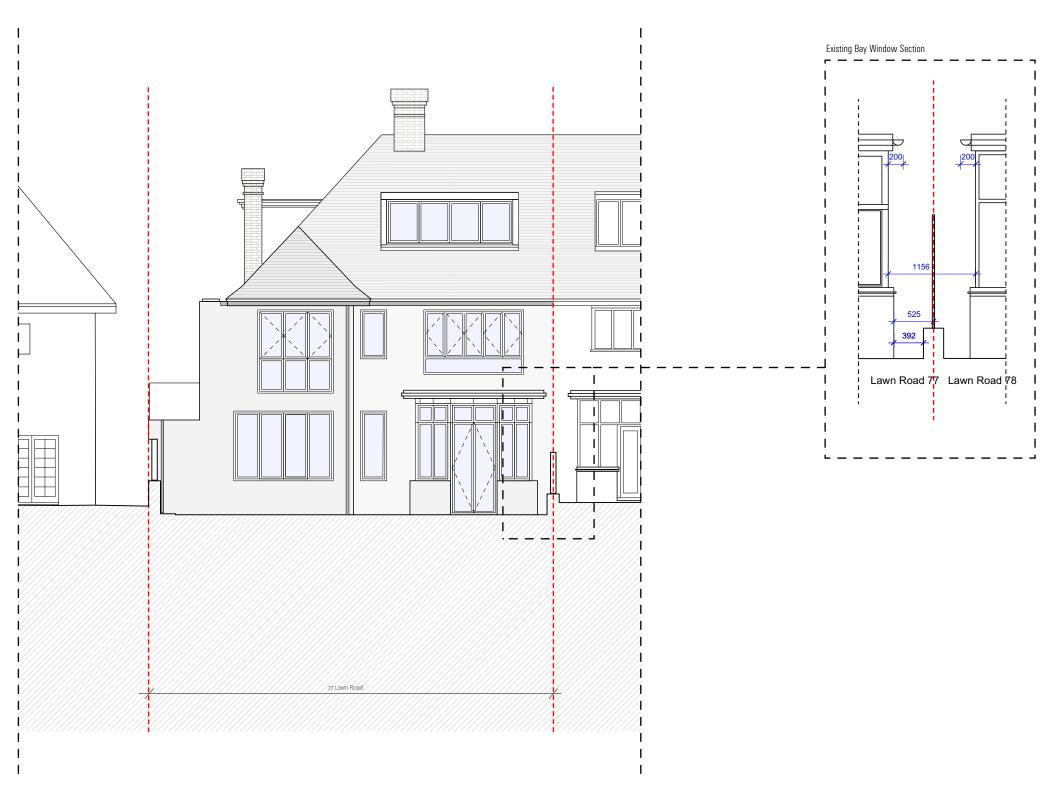

Information
Scale
1:100 @ A3
Drwg. No. & Revision
010-GE102 - P10 Proposed Rear Elevation

Information contained within this drawing is the sole copyright of TA Ltd. and is not to be reproduced without express permission. No implied licence exists. This drawing not to be used for land transfer or valuation purposes. Do not scale from this drawing. All dimensions & levels are to be checked on a list by the constructs. Usuade for purposes indicated only. Drawing errors and omissions to be reported to the architect.

P10 - Drawings for the amalgamation of two units into one
Drawing represents the latest approval - no external changes proposed

Xavier Menguy & Laura Boholan
Project
77 Lawn Road
NW3 2XB

Drawing Title
General Elevations
Proposed Side Elevation