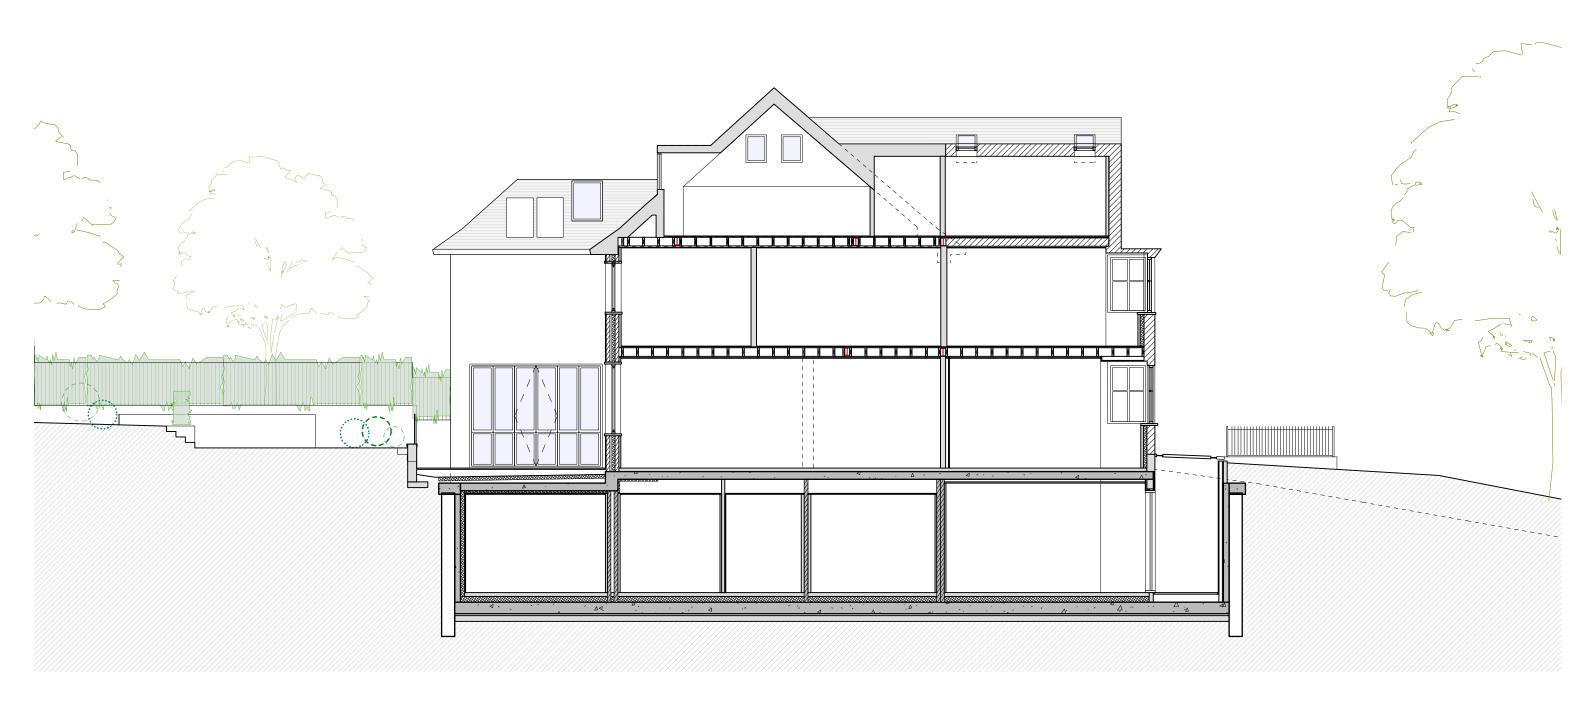

----- PARTY WALL LINE

P10 - Drawings for the amalgamation of two units into one
Drawing represents the latest approval - no external changes proposed

0m 1m 2m 5m 10m

Client
Xavier Menguy & Laura Boholan
Project
77 Lawn Road
NW3 2XB

NOTE: 91mm between Red Party Wall Line and Basement Piles

P10 - Drawings for the amalgamation of two units into one Drawing represents the latest approval - no external changes proposed

Information contained within this drawing is the sole copyright of TA Ltd. and is not to be reproduced without express permission. No implied licence exists. This drawing not to be used for land transfer or valuation purposes. Do not scale from this drawing. All dimensions & levels are to be checked on a list by the constructs. Usuade for purposes indicated only. Drawing errors and omissions to be reported to the architect.