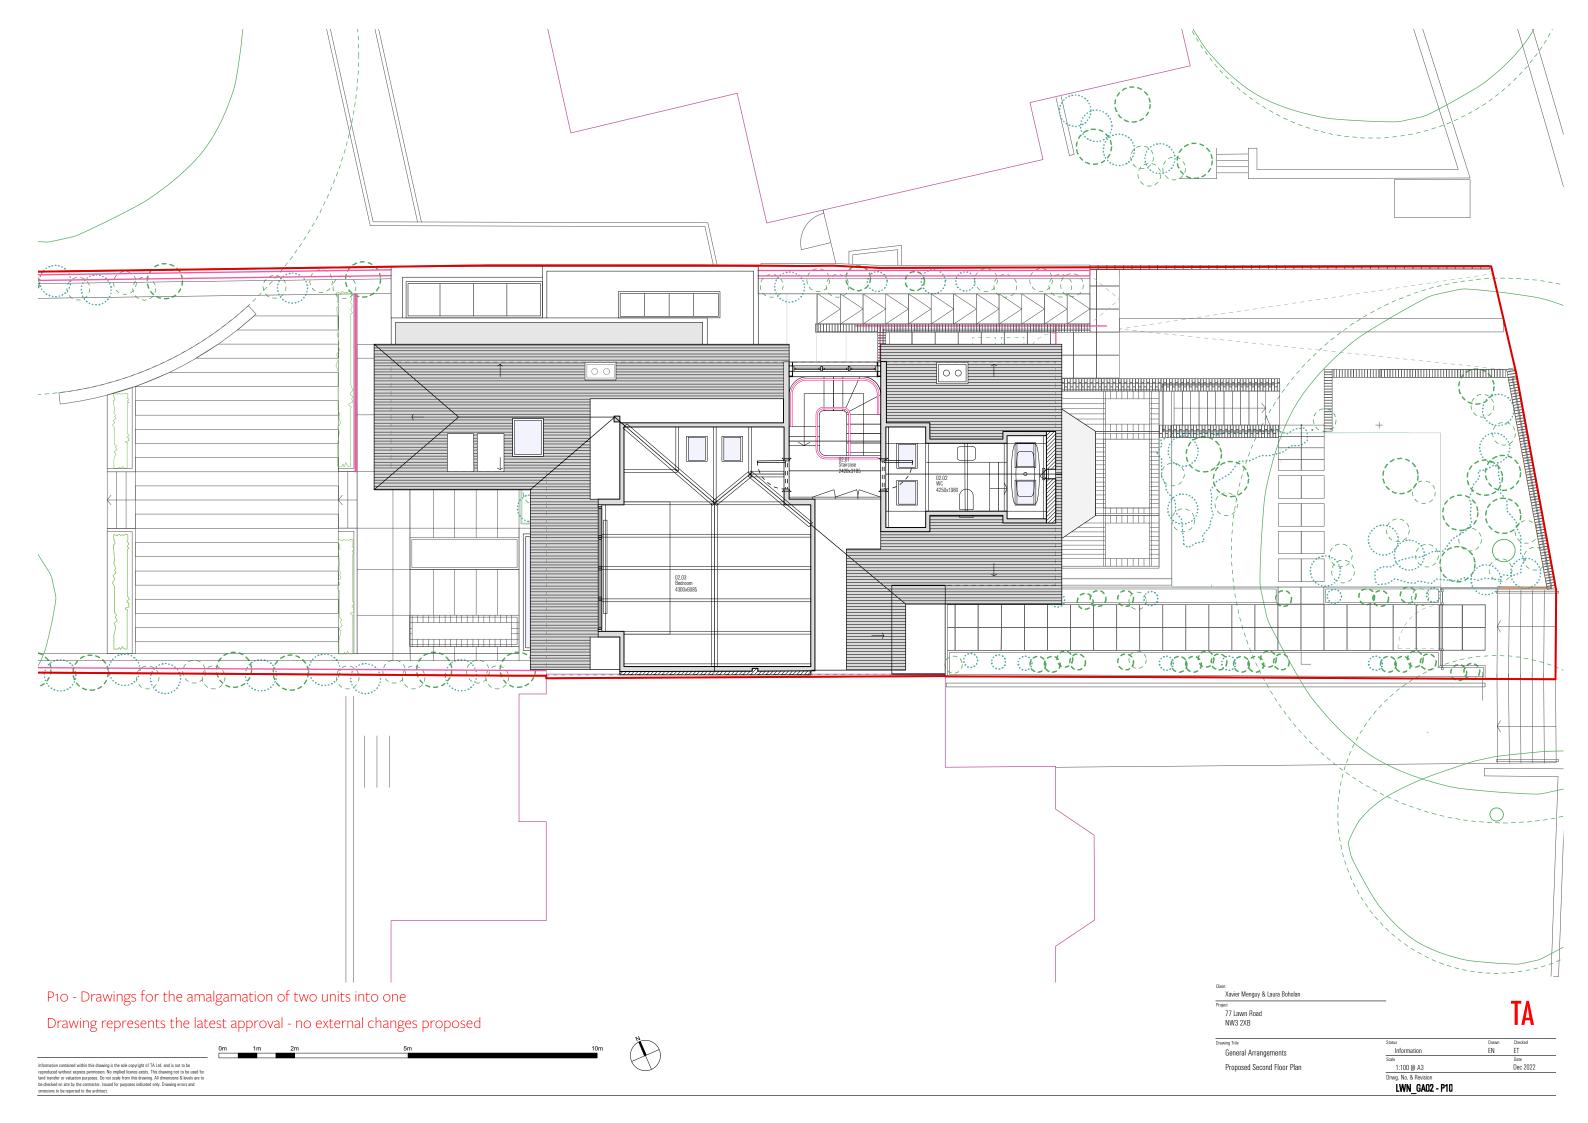

----- PARTY WALL LINE

P10 - Drawings for the amalgamation of two units into one
Drawing represents the latest approval - no external changes proposed

0m 1m 2m 5m 10m

Client
Xavier Menguy & Laura Boholan
Project
77 Lawn Road
NW3 2XB

NOTE: 91mm between Red Party Wall Line and Basement Piles

P10 - Drawings for the amalgamation of two units into one Drawing represents the latest approval - no external changes proposed

Information contained within this drawing is the sole copyright of TA Ltd. and is not to be reproduced without express permission. No implied licence exists. This drawing not to be used for land transfer or valuation purposes. Do not scale from this drawing. All dimensions & levels are to be checked on a list by the constructs. Usuade for purposes indicated only. Drawing errors and omissions to be reported to the architect.