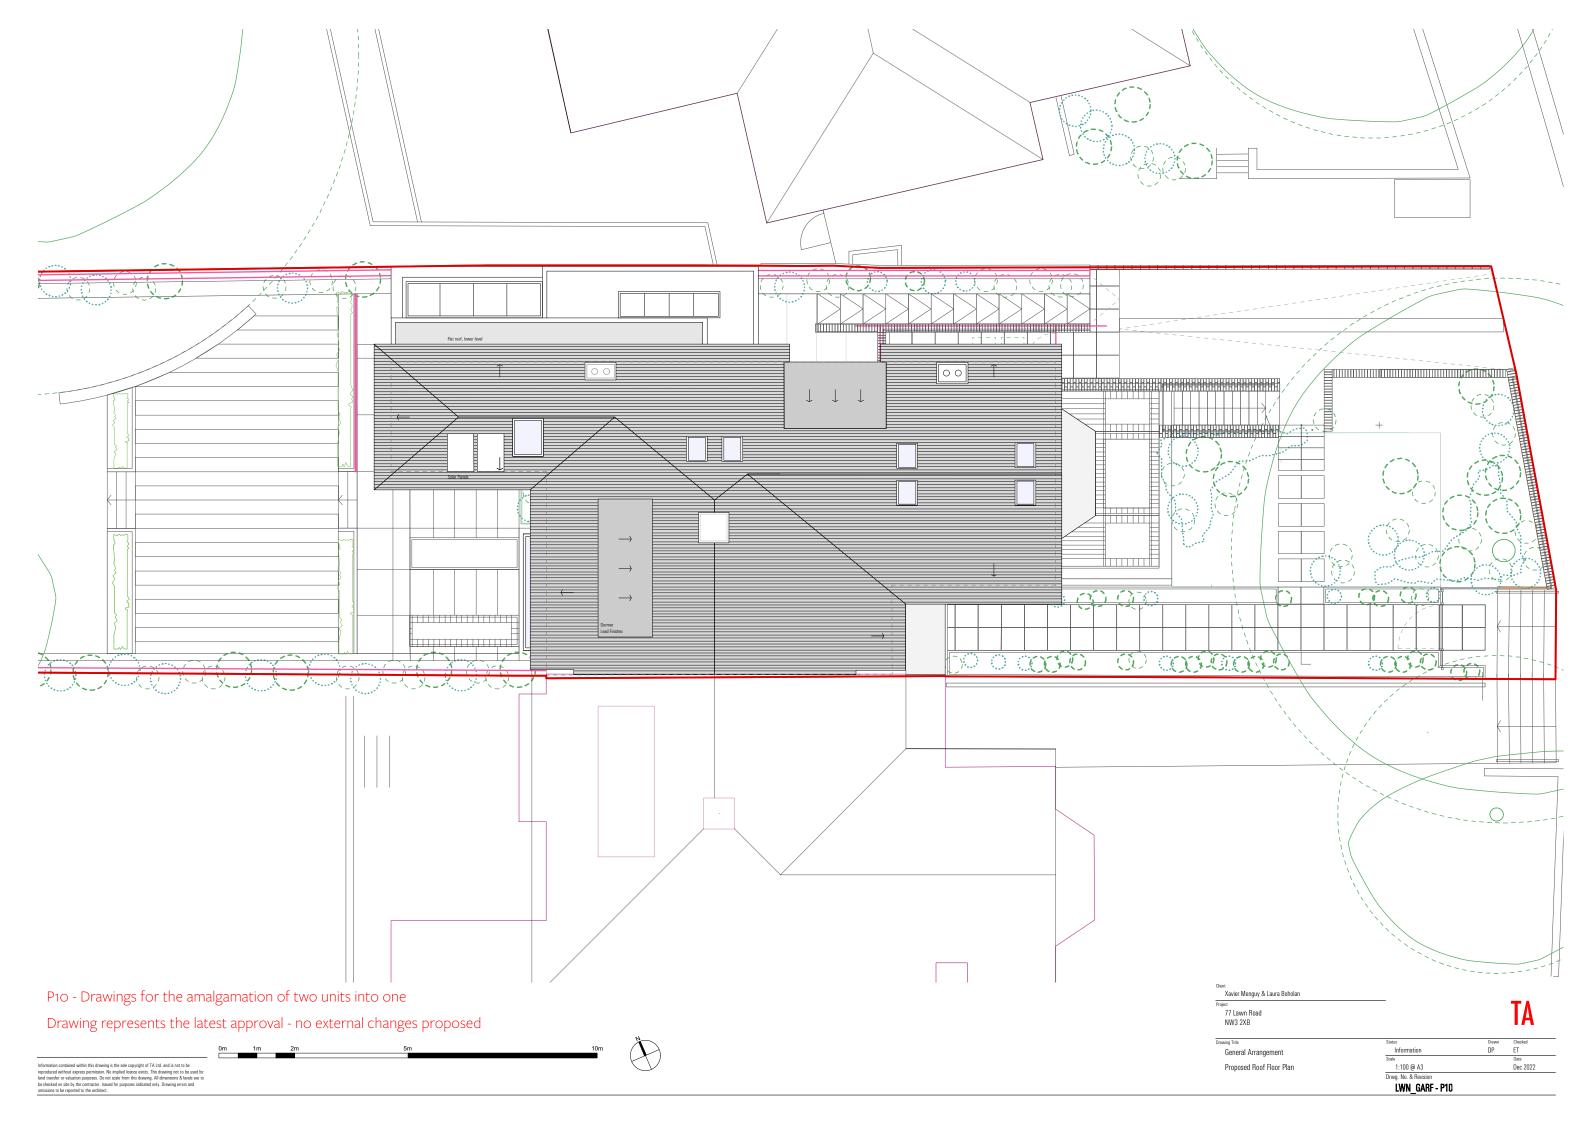

NOTE: 91mm between Red Party Wall Line and Basement Piles

P10 - Drawings for the amalgamation of two units into one Drawing represents the latest approval - no external changes proposed

Information contained within this drawing is the sole copyright of TA Ltd. and is not to be reproduced without express permission. No implied licence exists. This drawing not to be used for land transfer or valuation purposes. Do not scale from this drawing. All dimensions & levels are to be checked on a list by the constructs. Usuade for purposes indicated only. Drawing errors and omissions to be reported to the architect.

P10 - Drawings for the amalgamation of two units into one
Drawing represents the latest approval - no external changes proposed

Information contained within this drawing is the sale copyright of TA Lst. and is not to be reproducted without carries permission. No registed licence exists. This drawing not to be used for fund trasteder or valuation proposes. Do not sale from this drawing, and to be used for fund trasteder or valuation to the polymore. Use and sale of the member of the valuation of the propose indicated only. Chaving errors and missions to the important of the architect.