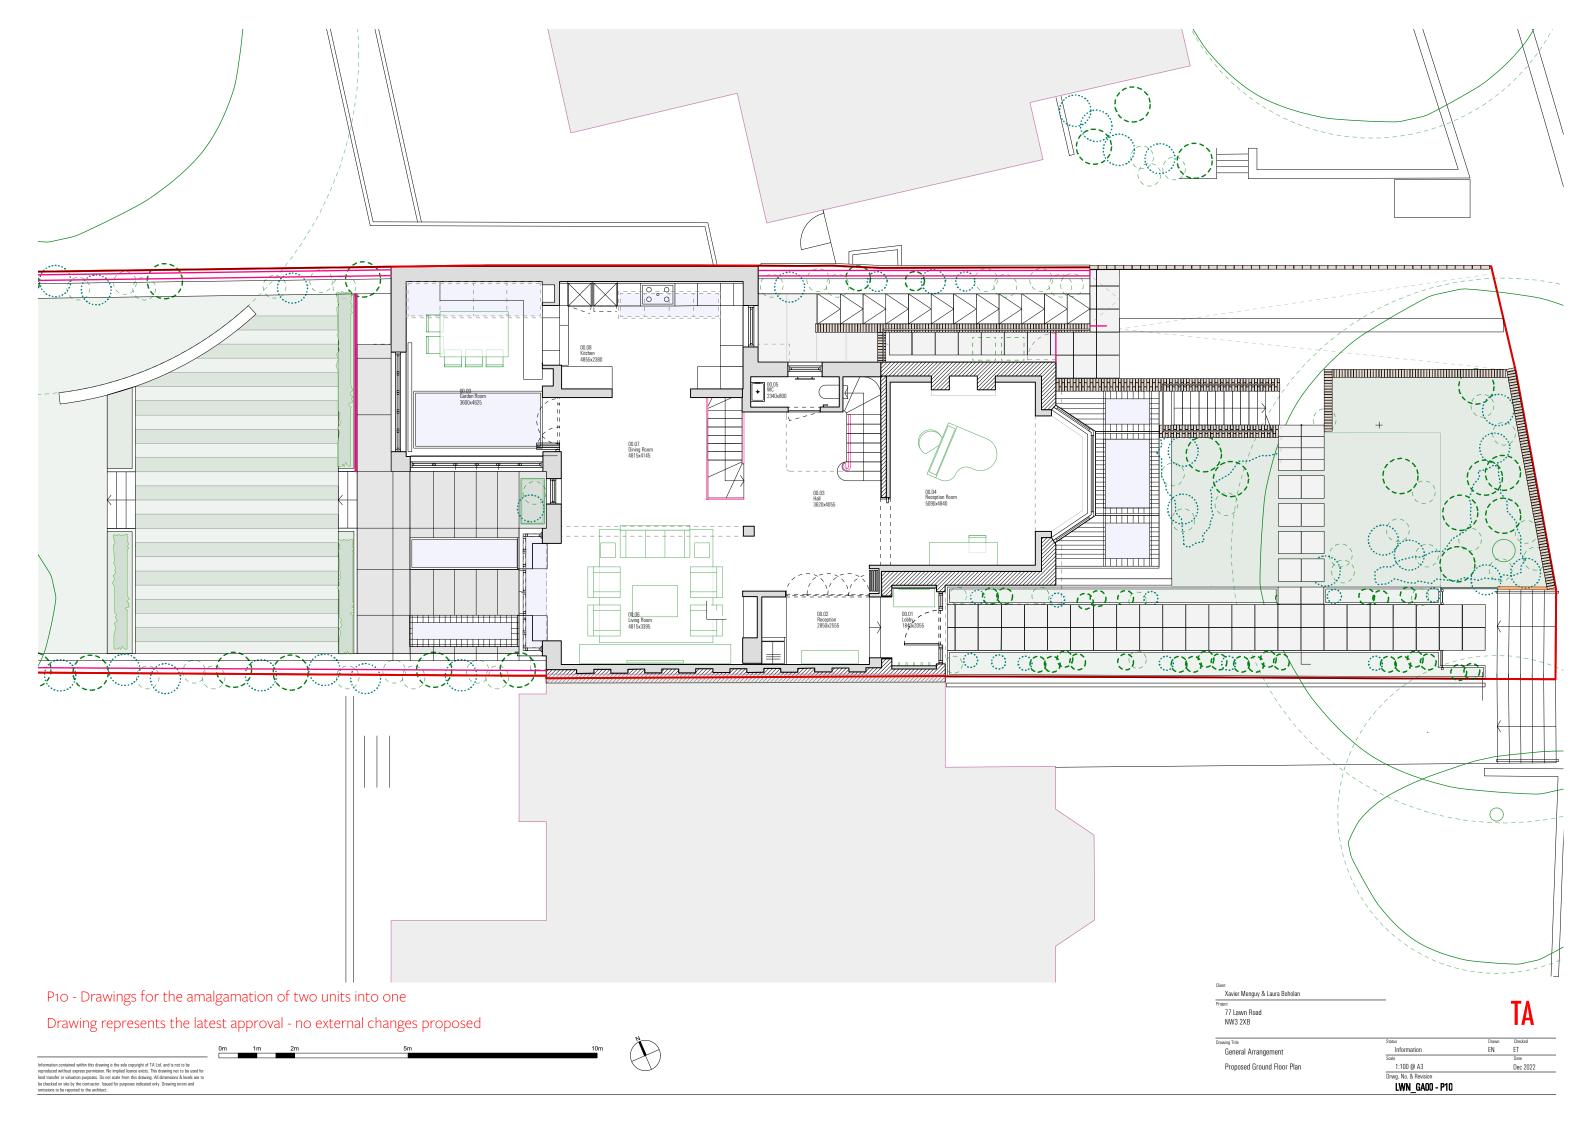

----- PARTY WALL LINE

P10 - Drawings for the amalgamation of two units into one
Drawing represents the latest approval - no external changes proposed

0m 1m 2m 5m 10m

Client
Xavier Menguy & Laura Boholan
Project
77 Lawn Road
NW3 2XB

| December | December

Information contained within this drawing is the sole copyright of TA Ltd. and is not to be used reproduced without express permission. No implied licence exists. This drawing not to be used for land transfer or validation purposes. Do not seal from this drawing, all dirensiseds is elsevial are to be checked on all the by the contractor. Issued for purposes indicated only. Drawing errors and missions to be reported to the architect.