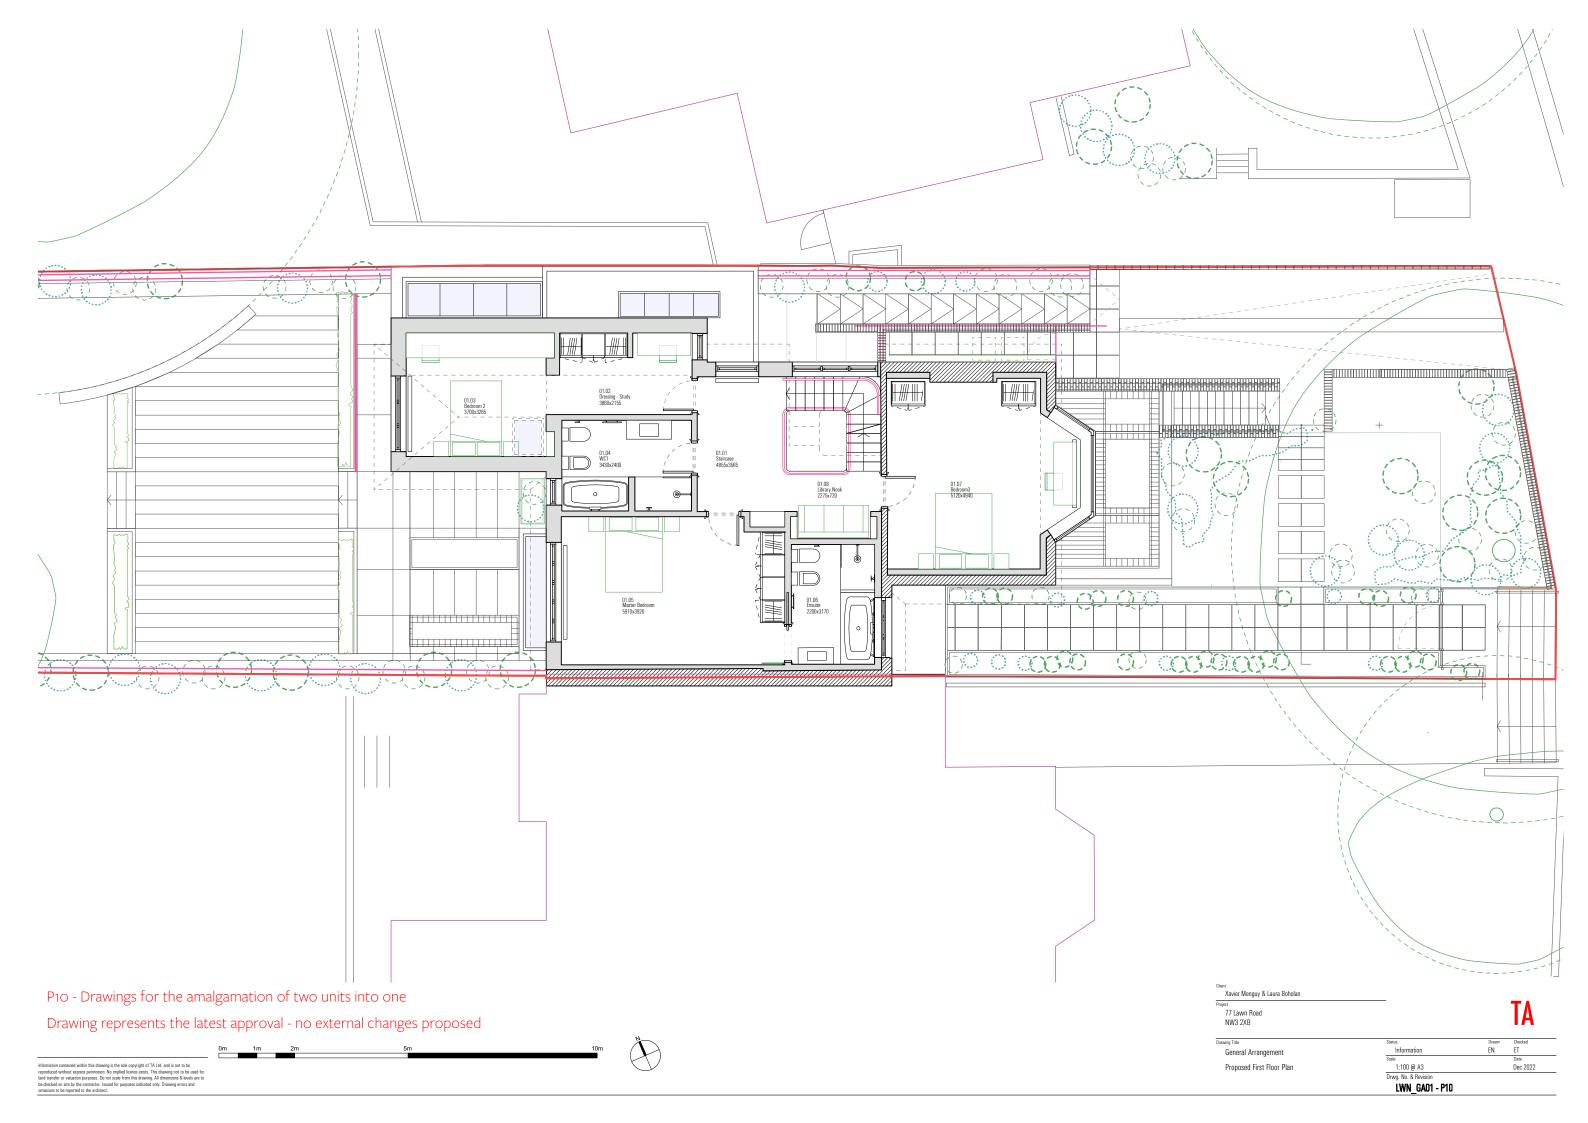

P10 - Drawings for the amalgamation of two units into one
Drawing represents the latest approval - no external changes proposed

Xavier Menguy & Laura Boholan
Project
77 Lawn Road
NW3 2XB

Drawing Title
General Elevations
Proposed Side Elevation