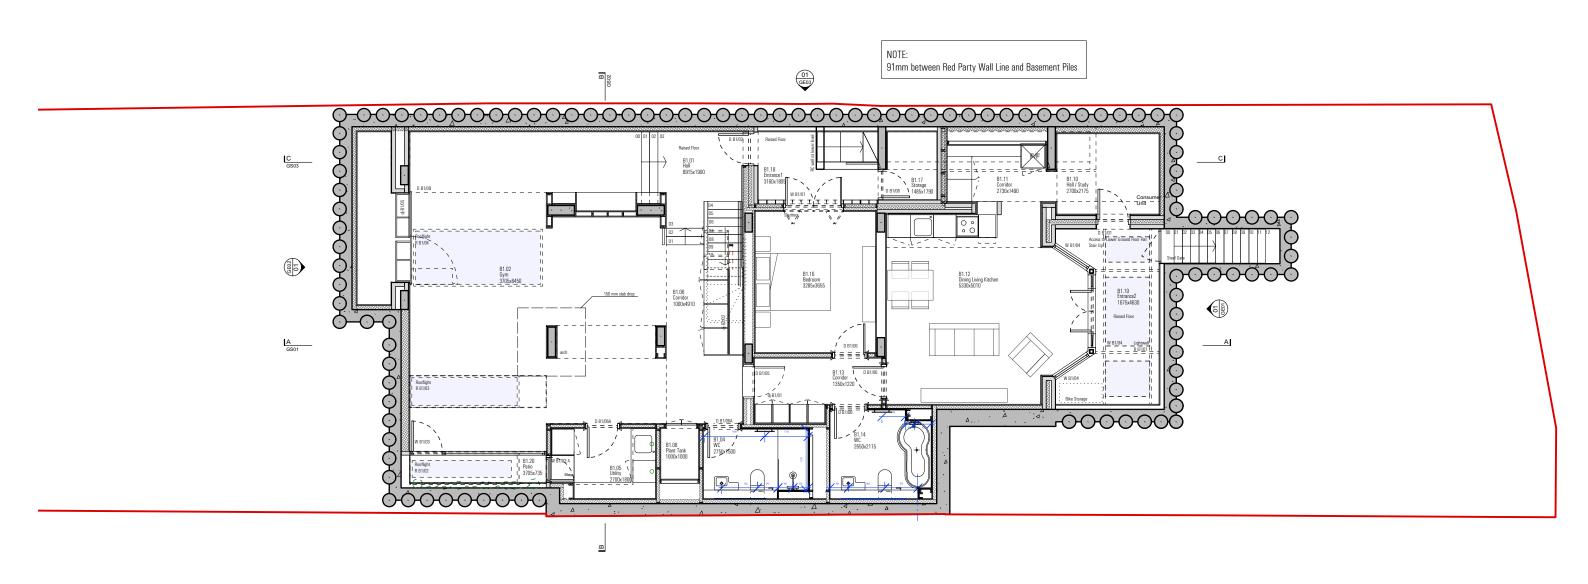

NOTE: 91mm between Red Party Wall Line and Basement Piles

P10 - Drawings for the amalgamation of two units into one Drawing represents the latest approval - no external changes proposed

Information contained within this drawing is the sole copyright of TA Ltd. and is not to be reproduced without express permission. No implied licence exists. This drawing not to be used for land transfer or valuation purposes. Do not scale from this drawing. All dimensions & levels are to be checked on a list by the constructs. Usuade for purposes indicated only. Drawing errors and omissions to be reported to the architect.