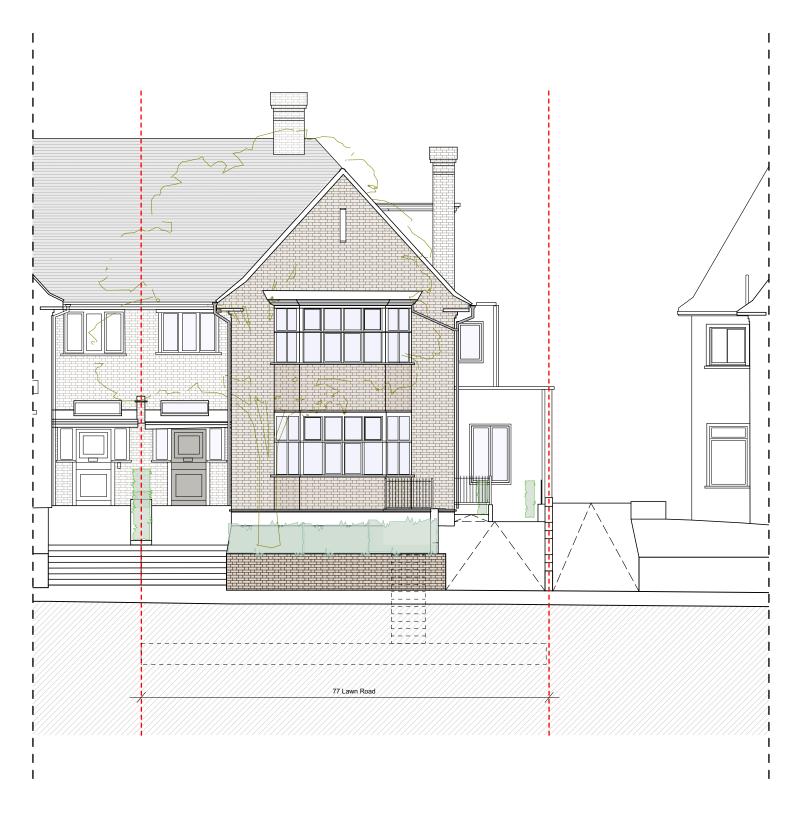

0m 1m 2m 5m 10m

Xavier Menguy & Laura Boholan Project 77 Lawn Road NW3 2XB

Drawing Title
General Elevations
Proposed Front Elevation

 Status
 Drawn
 Checked

 Information
 EN
 ET

 Scale
 Date

 1:100 @ A3
 Dec 2022

 Drwg, No. & Revision
 010-GE101 - P10

P10 - Drawings for the amalgamation of two units into one Drawing represents the latest approval - no external changes proposed

Xavier Menguy & Laura Boholan Project 77 Lawn Road NW3 2XB Drawing Title
General Elevations