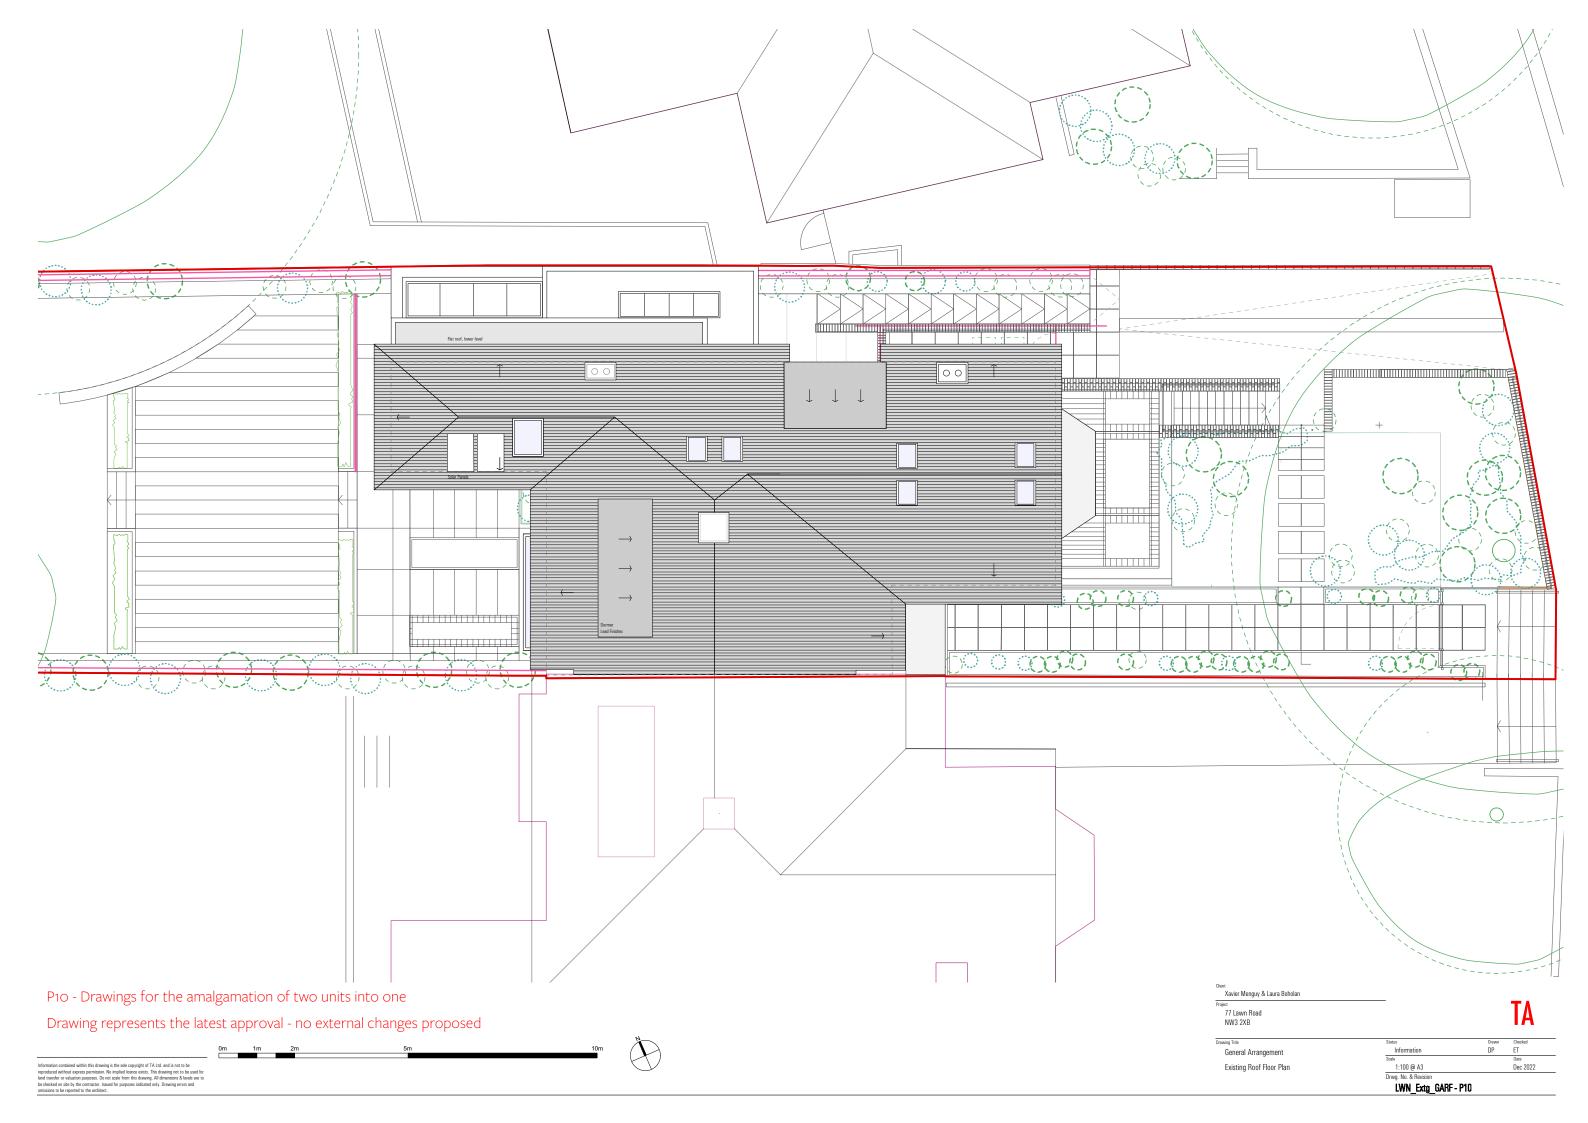

----- PARTY WALL LINE

P10 - Drawings for the amalgamation of two units into one
Drawing represents the latest approval - no external changes proposed

Client
Xavier Menguy & Laura Boholan

Project
77 Lawn Road
NW3 2XB

Drawing Title
Status

NOTE: 91mm between Red Party Wall Line and Basement Piles

P10 - Drawings for the amalgamation of two units into one Drawing represents the latest approval - no external changes proposed