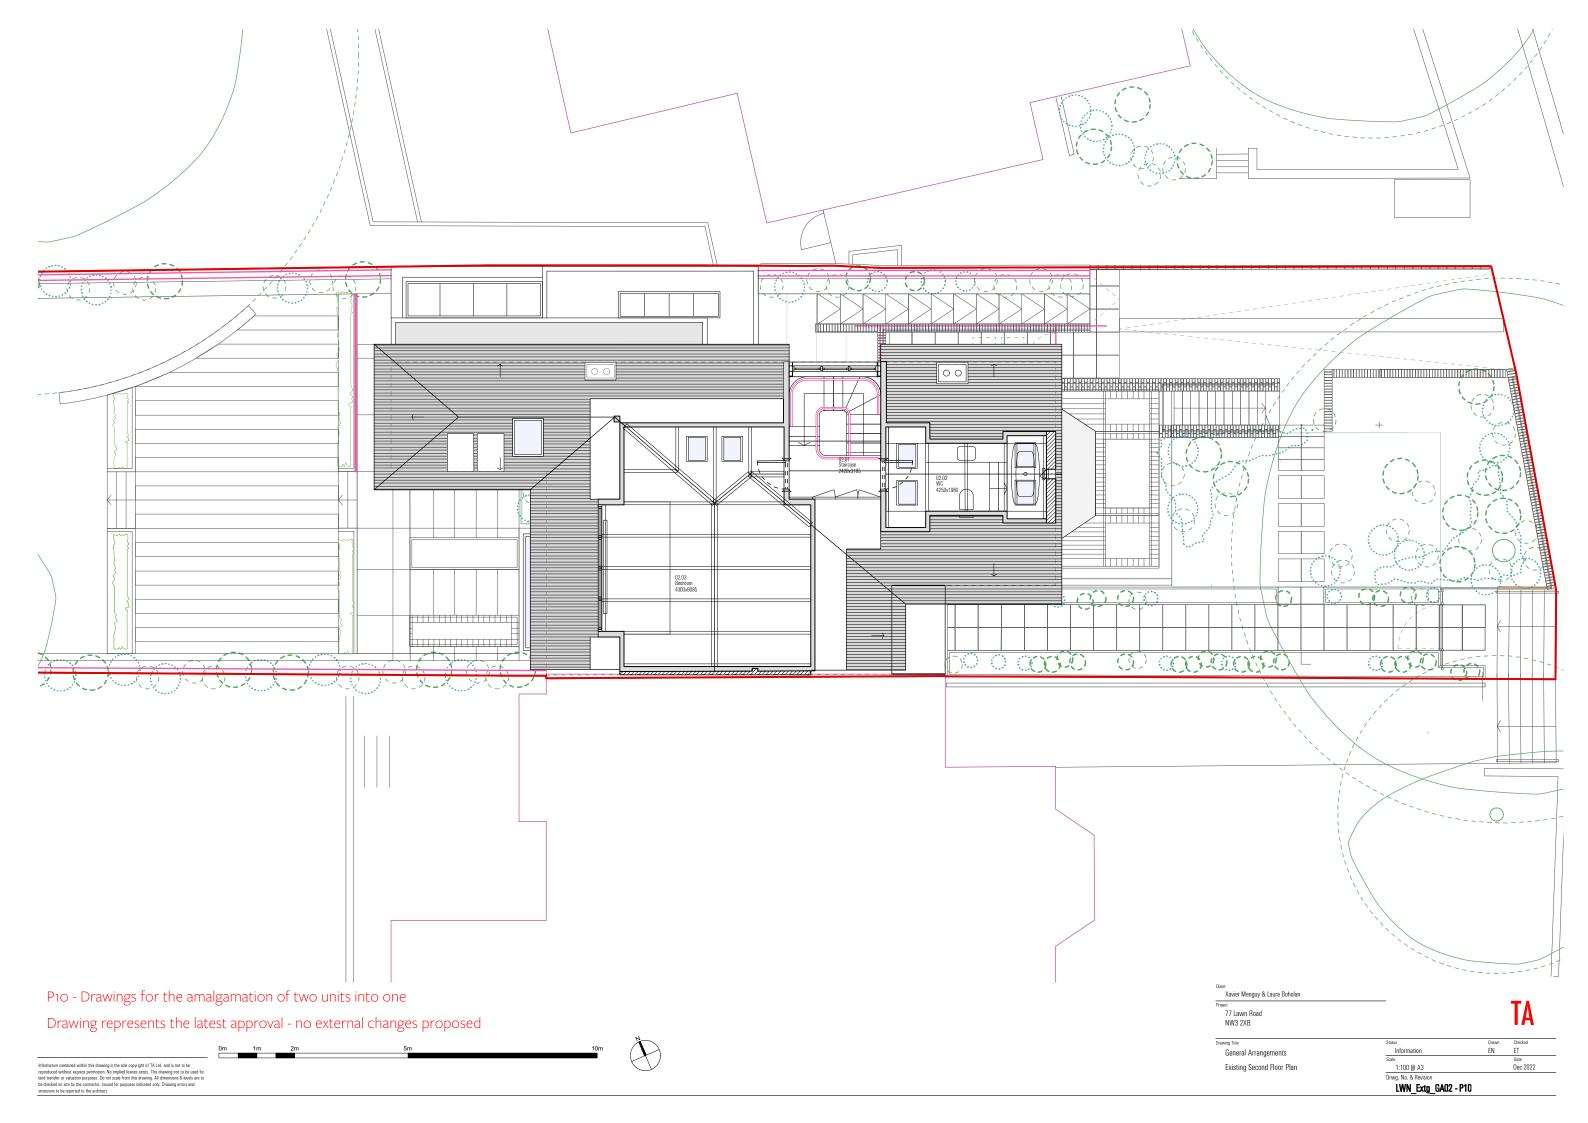

----- PARTY WALL LINE

P10 - Drawings for the amalgamation of two units into one
Drawing represents the latest approval - no external changes proposed

Client
Xavier Menguy & Laura Boholan

Project
77 Lawn Road
NW3 2XB

Drawing Title
Status

NOTE: 91mm between Red Party Wall Line and Basement Piles

P10 - Drawings for the amalgamation of two units into one Drawing represents the latest approval - no external changes proposed