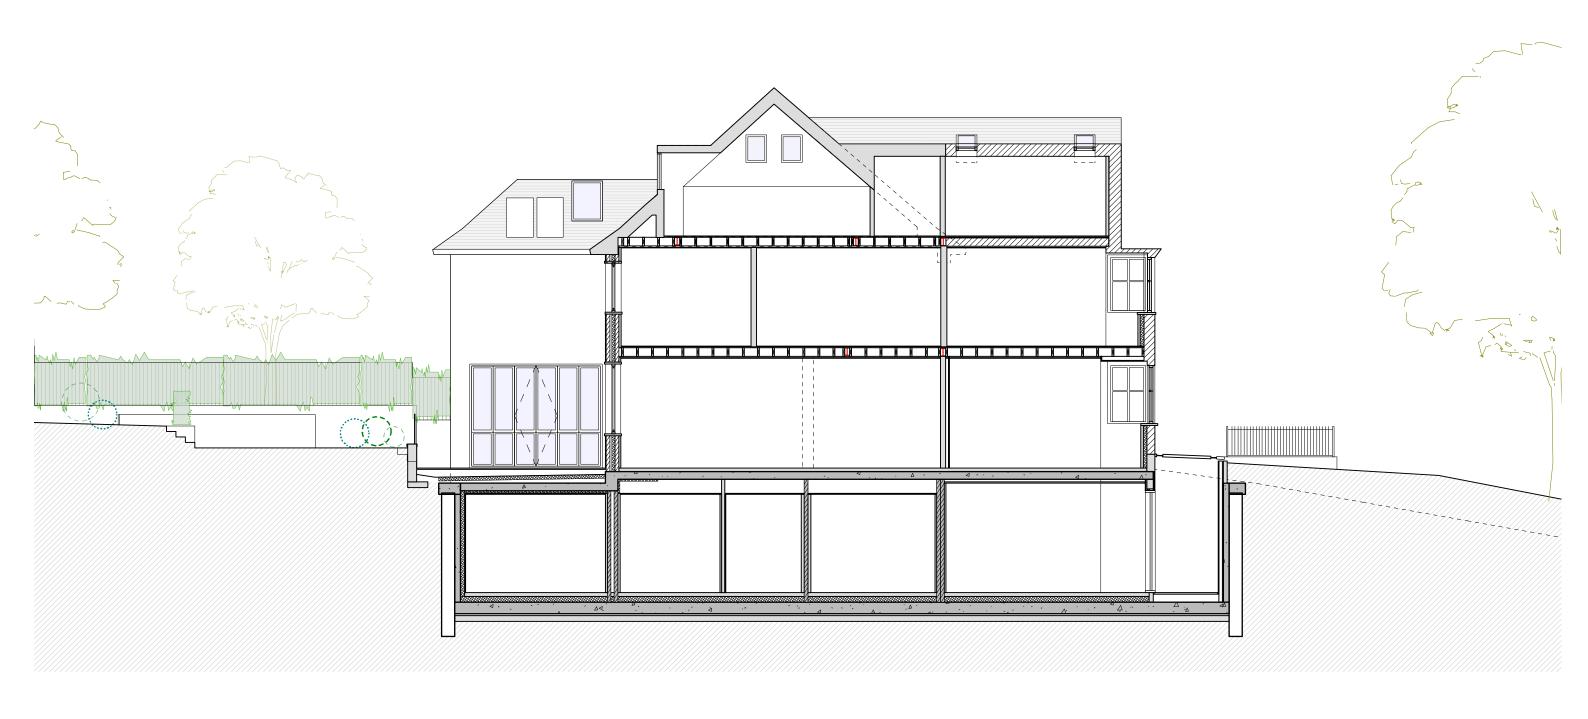

 Drugs, No. & Revision
 010-Extg-GE103 - P10

P10 - Drawings for the amalgamation of two units into one
Drawing represents the latest approval - no external changes proposed

0m 1m 2m 5m 11

Cleret
Xavier Menguy & Laura Boholan
Project
77 Lawn Road
NW3 2XB

Drawing Tride
General Sections
Existing Long Section

Existing Long Section

The Status
Information
Scale
1:100 @ A3
Draw
Dec 2022
Draw, No. & Revision
LWN\_Extg\_GS01 - P10

Information contained within this drawing is the sole copyright of TA Ltd. and is not to be reproduced without regress permission. No implied licence exists. This drawing not to be used for find furnified or soletion purposes. Do not seek from this drawing, all dimensions is levied as no be checked on site by the contractor. Insued for purposes indicated only. Drawing errors and omission to be expected to the architect.