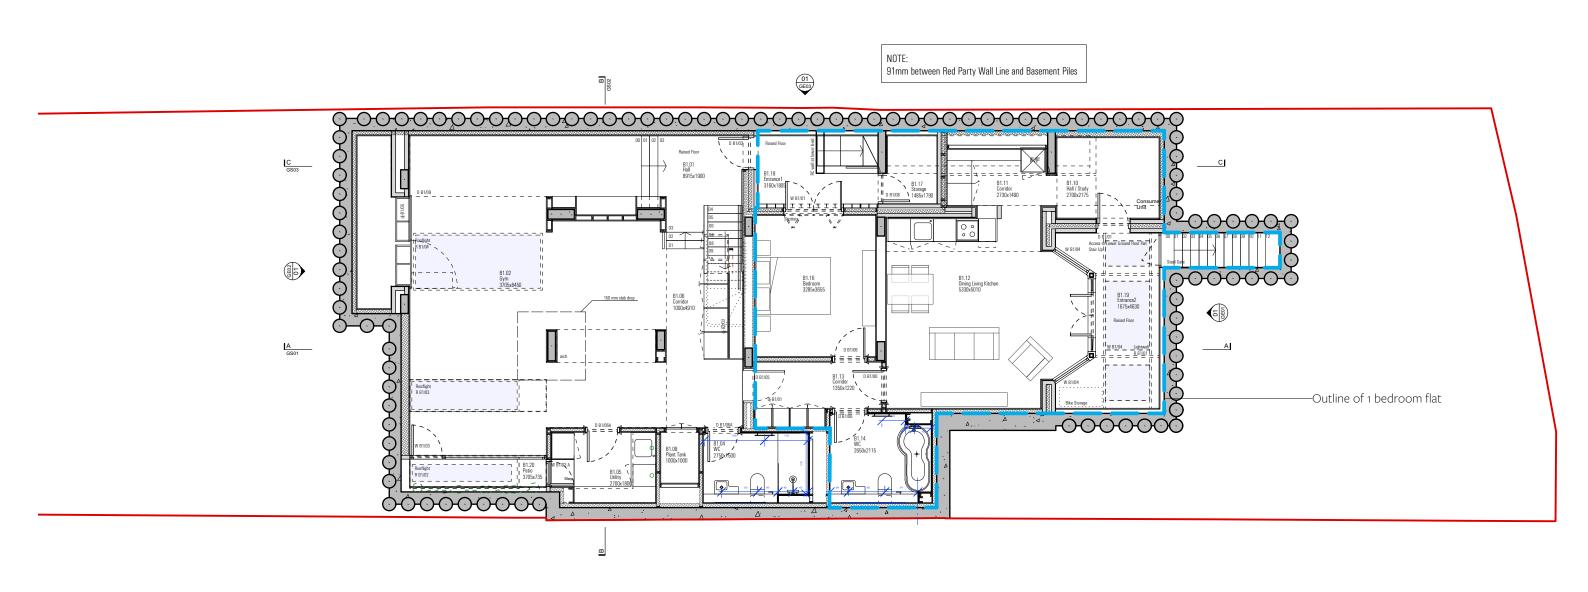

----- PARTY WALL LINE

P10 - Drawings for the amalgamation of two units into one
Drawing represents the latest approval - no external changes proposed

Client
Xavier Menguy & Laura Boholan

Project
77 Lawn Road
NW3 2XB

Drawing Title
Status

NOTE: 91mm between Red Party Wall Line and Basement Piles

P10 - Drawings for the amalgamation of two units into one Drawing represents the latest approval - no external changes proposed