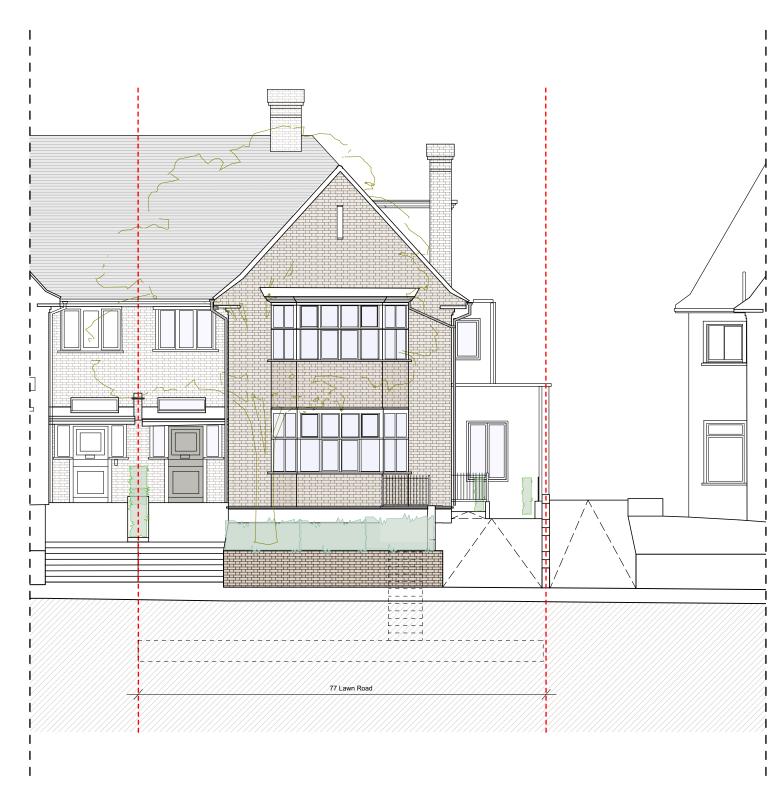

Xavier Menguy & Laura Boholan Project 77 Lawn Road NW3 2XB

Drawing Title
General Elevations Status
Information
Scale
1:100 @ A3
Drwg, No. & Revision
010-Extg-GE101 - P10 Existing Front Elevation

Information contained within this drawing is the sole copyright of TA Ltd. and is not to be reproduced without express permission. No implied licence exists. This drawing not to be used for land transfer or valuation purposes. Do not scale from this drawing. All dimensions & levels are to be checked on a list by the constructs. Usuade for purposes indicated only. Drawing errors and omissions to be reported to the architect.