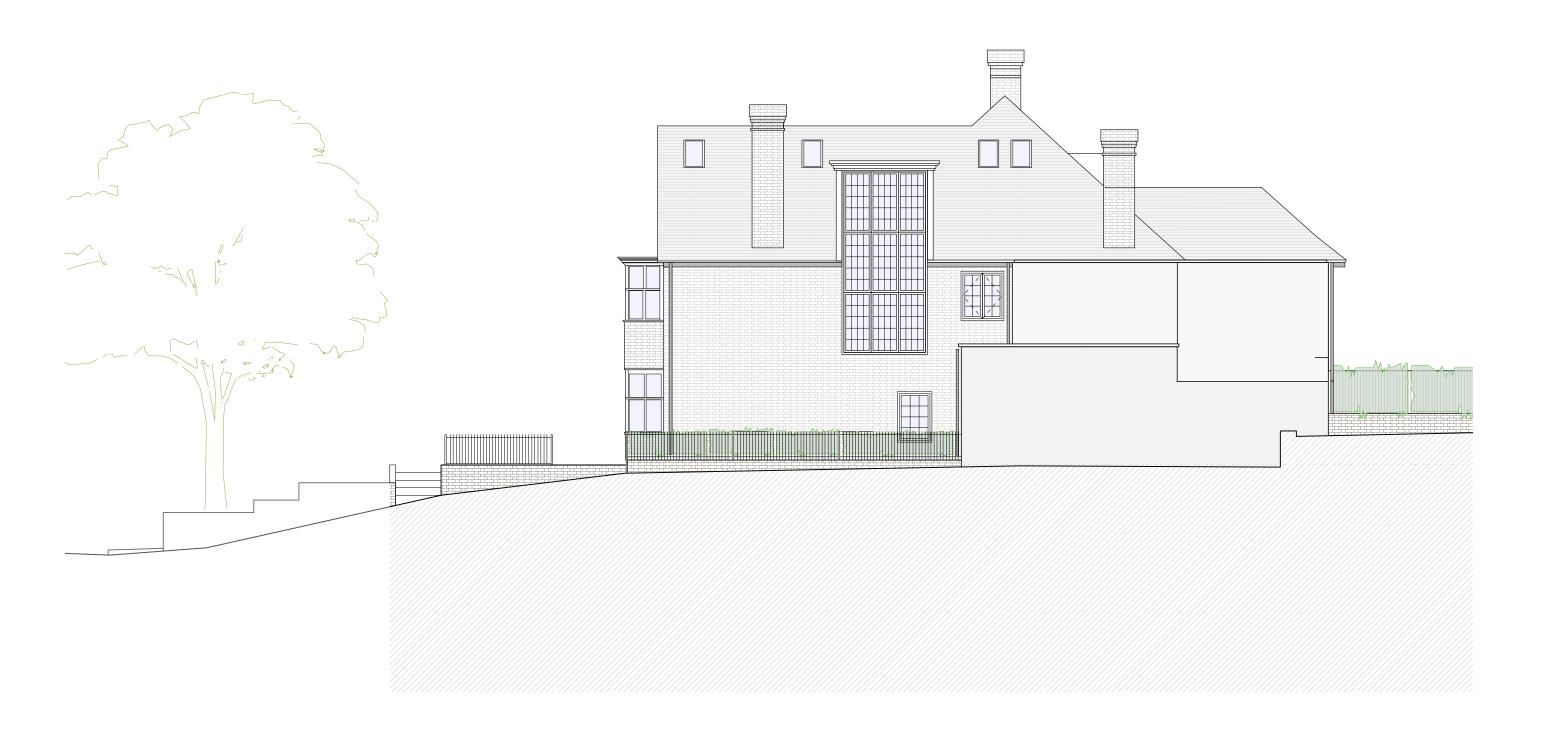

Client
Xavier Menguy & Laura Boholan
Project
77 Lawrn Road
NW3 2XB

 
 Drawing Title General Elevations
 Status Information
 Drawn DP
 Checked

 Scale
 Seale
 Date

 Existing Side Elevation
 1:100 @ A3
 Dec 2022

 Drugs, No. & Revision
 010-Extg-GE103 - P10

P10 - Drawings for the amalgamation of two units into one
Drawing represents the latest approval - no external changes proposed

0m 1m 2m 5m 11

Cleret
Xavier Menguy & Laura Boholan
Project
77 Lawn Road
NW3 2XB