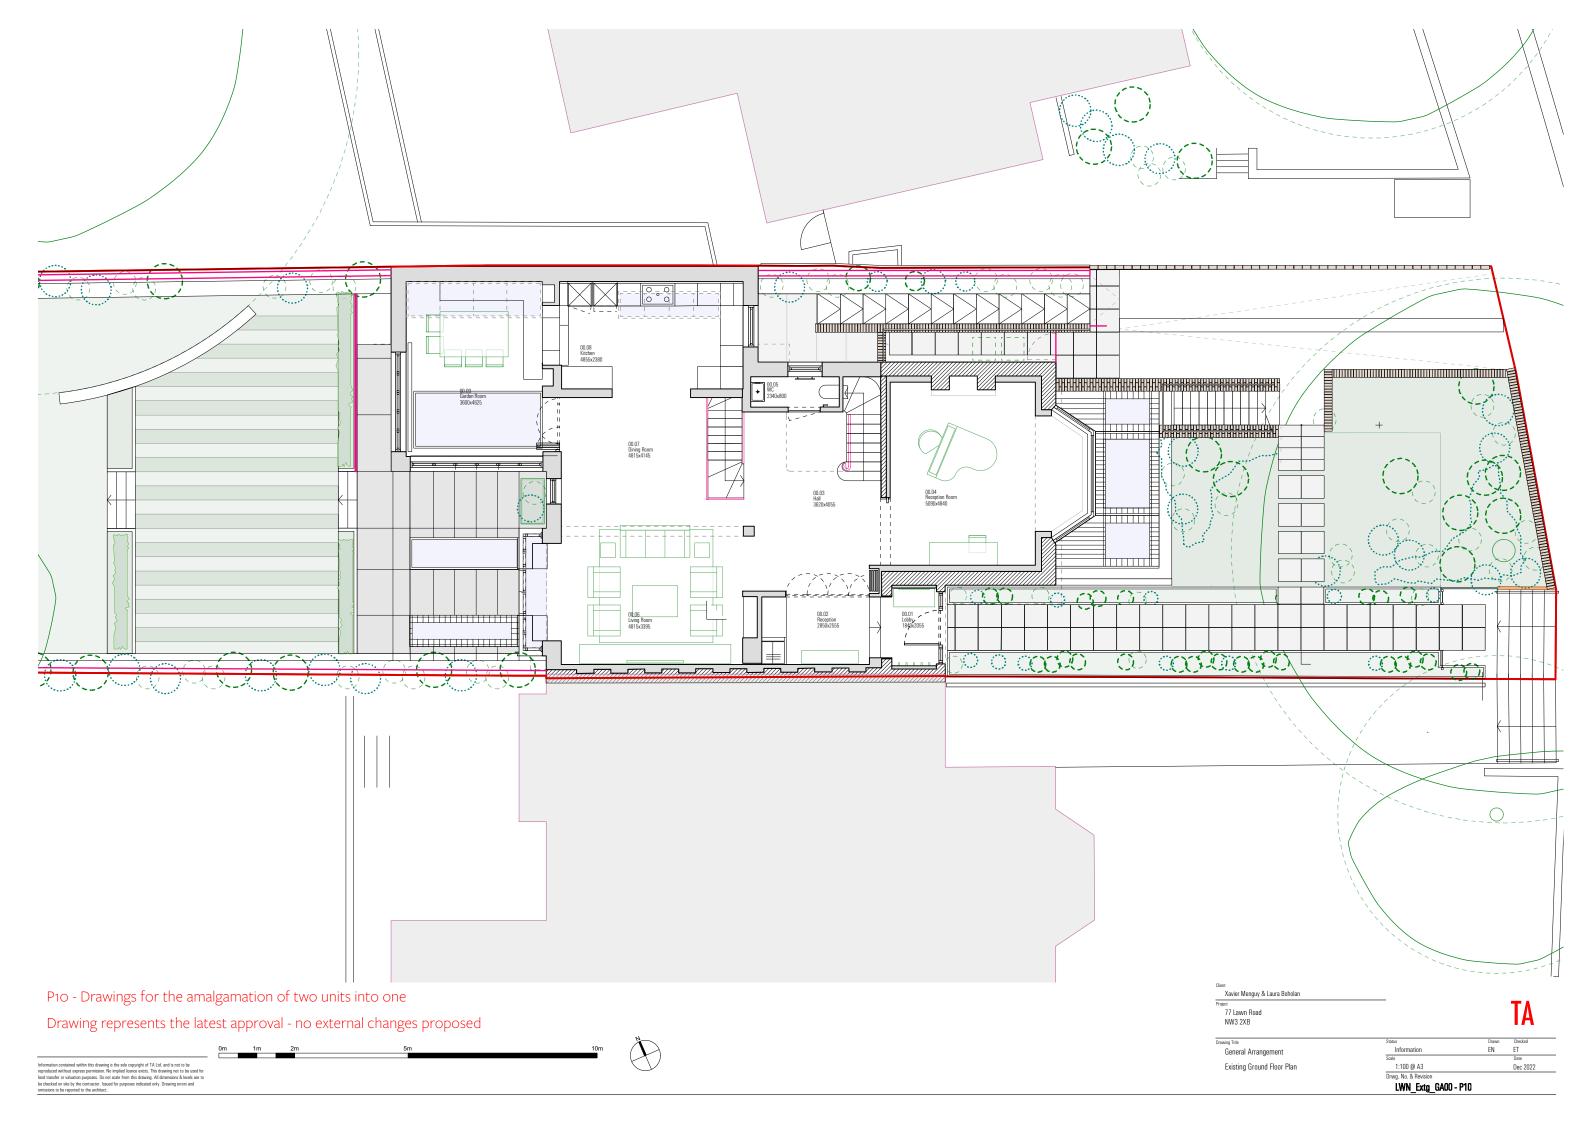

Xavier Menguy & Laura Boholan Project 77 Lawn Road NW3 2XB

Drawing Title
General Elevations Status
Information
Scale
1:100 @ A3
Drwg, No. & Revision
010-Extg-GE101 - P10 Existing Front Elevation

Information contained within this drawing is the sole copyright of TA Ltd. and is not to be reproduced without express permission. No implied licence exists. This drawing not to be used for land transfer or valuation purposes. Do not scale from this drawing. All dimensions & levels are to be checked on a list by the constructs. Usuade for purposes indicated only. Drawing errors and omissions to be reported to the architect.

P10 - Drawings for the amalgamation of two units into one Drawing represents the latest approval - no external changes proposed

Xavier Menguy & Laura Boholan Project 77 Lawn Road NW3 2XB Drawing Title
General Elevations