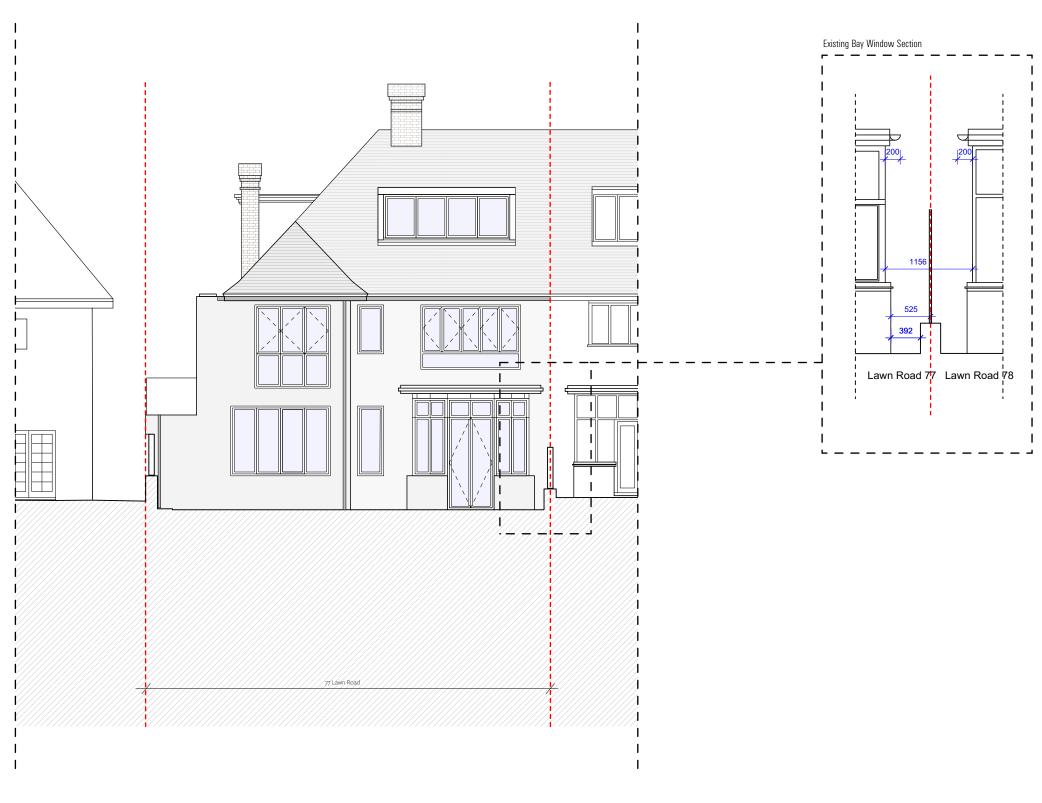

P10 - Drawings for the amalgamation of two units into one Drawing represents the latest approval - no external changes proposed

Xavier Menguy & Laura Boholan Project 77 Lawn Road NW3 2XB Drawing Title
General Elevations

Status Information
Scale
1:100 @ A3
Drwg, No. & Revision
010-Extg-GE102 - P10 Existing Rear Elevation

P10 - Drawings for the amalgamation of two units into one
Drawing represents the latest approval - no external changes proposed