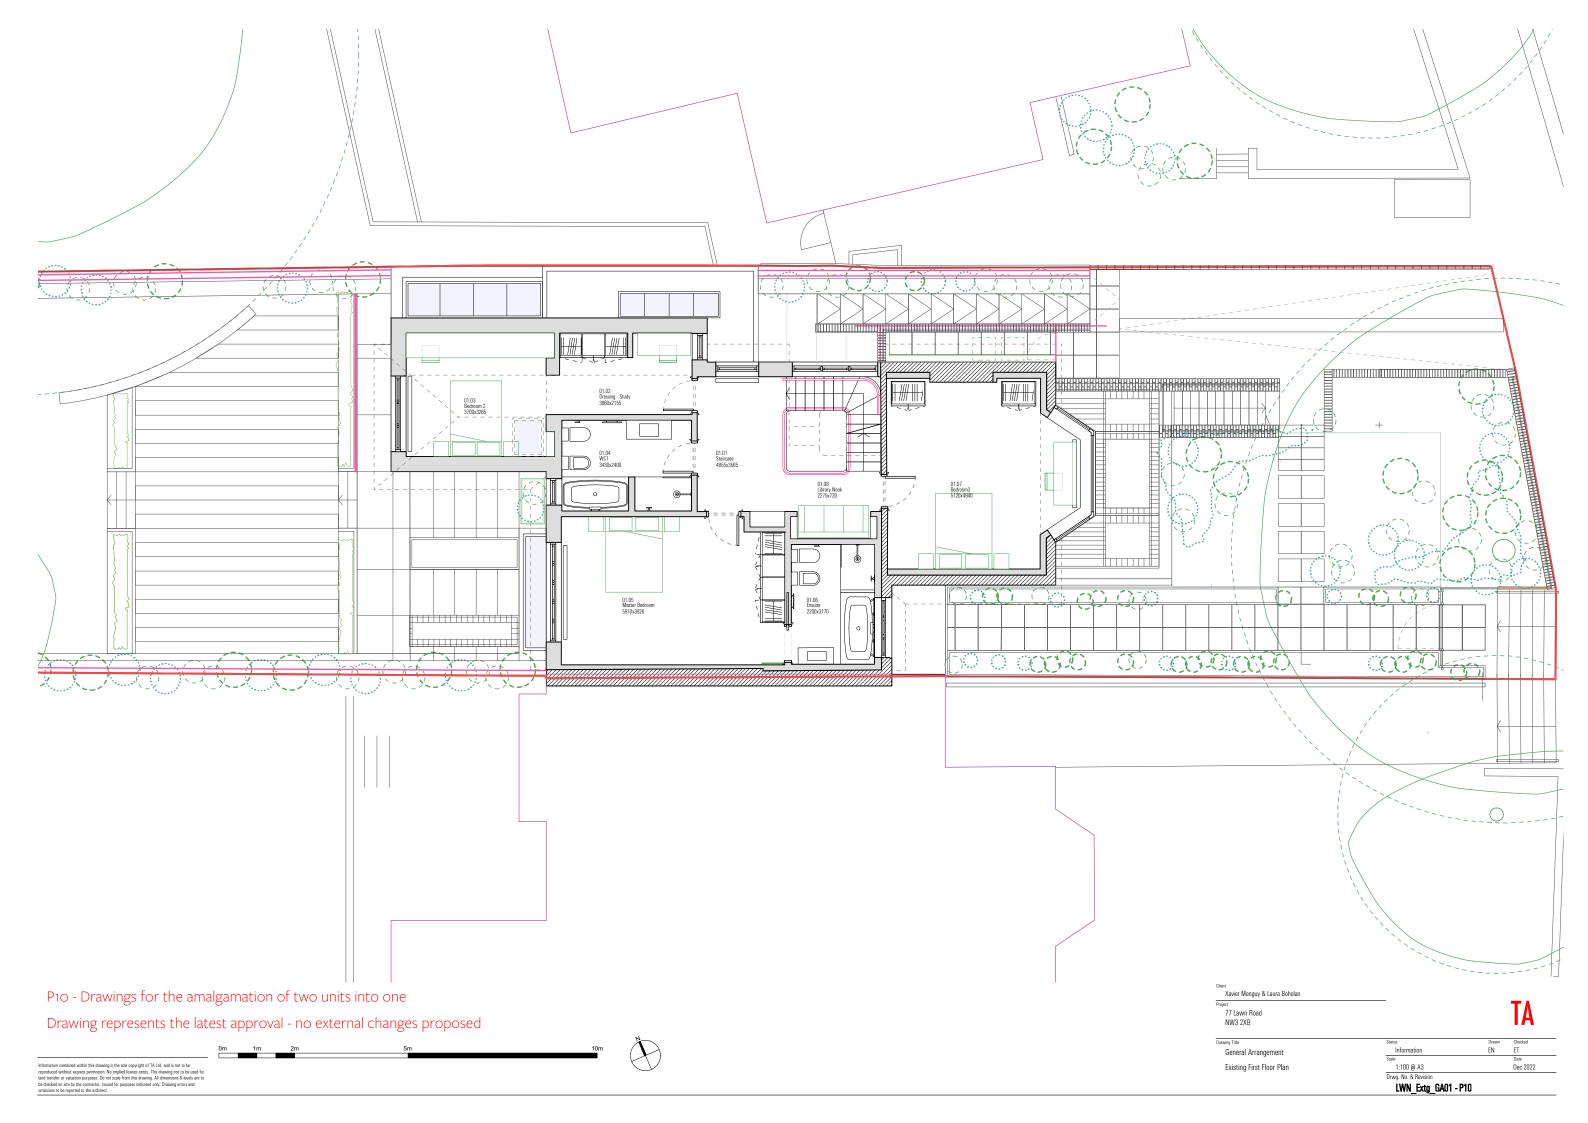

----- PARTY WALL LINE

P10 - Drawings for the amalgamation of two units into one
Drawing represents the latest approval - no external changes proposed

Client
Xavier Menguy & Laura Boholan

Project
77 Lawn Road
NW3 2XB

Drawing Title
Status

NOTE: 91mm between Red Party Wall Line and Basement Piles

P10 - Drawings for the amalgamation of two units into one Drawing represents the latest approval - no external changes proposed