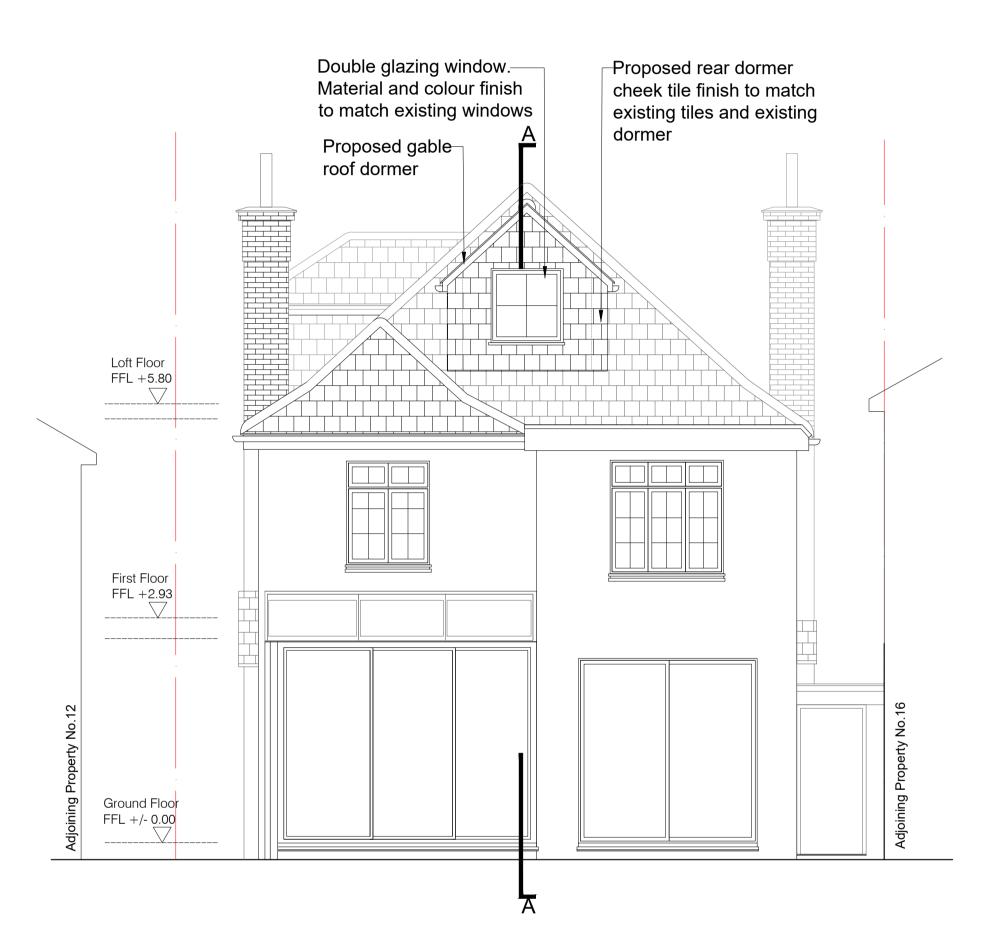

PROPOSED REAR ELEVATION



Proposed rear dormer

## PROPOSED SIDE (South) ELEVATION



PROPOSED SIDE (North) ELEVATION



### **General Notes**

- 1. © design Place2Live Ltd
- 2. Do not scale from this drawings
- 3. This drawing is prepared solely for design and planning submission purposes. It is not intended or suitable for either Building Regulations or Construction purposes and should not be used for such.
- 4. All dimensions are in millimetres, levels in metres unless noted otherwise
- 5. All dimensions shall be checked and confirmed prior to commencement of any work and Architect to be notified of any discrepancies in figured dimensions





# place2build Ltd Unit 24, 8 Hornsey Street London N7 8EG Tel: 020 7018 1470 www.place2live.co.uk

Project

14 Hillway, Highgate London, N6 6Q