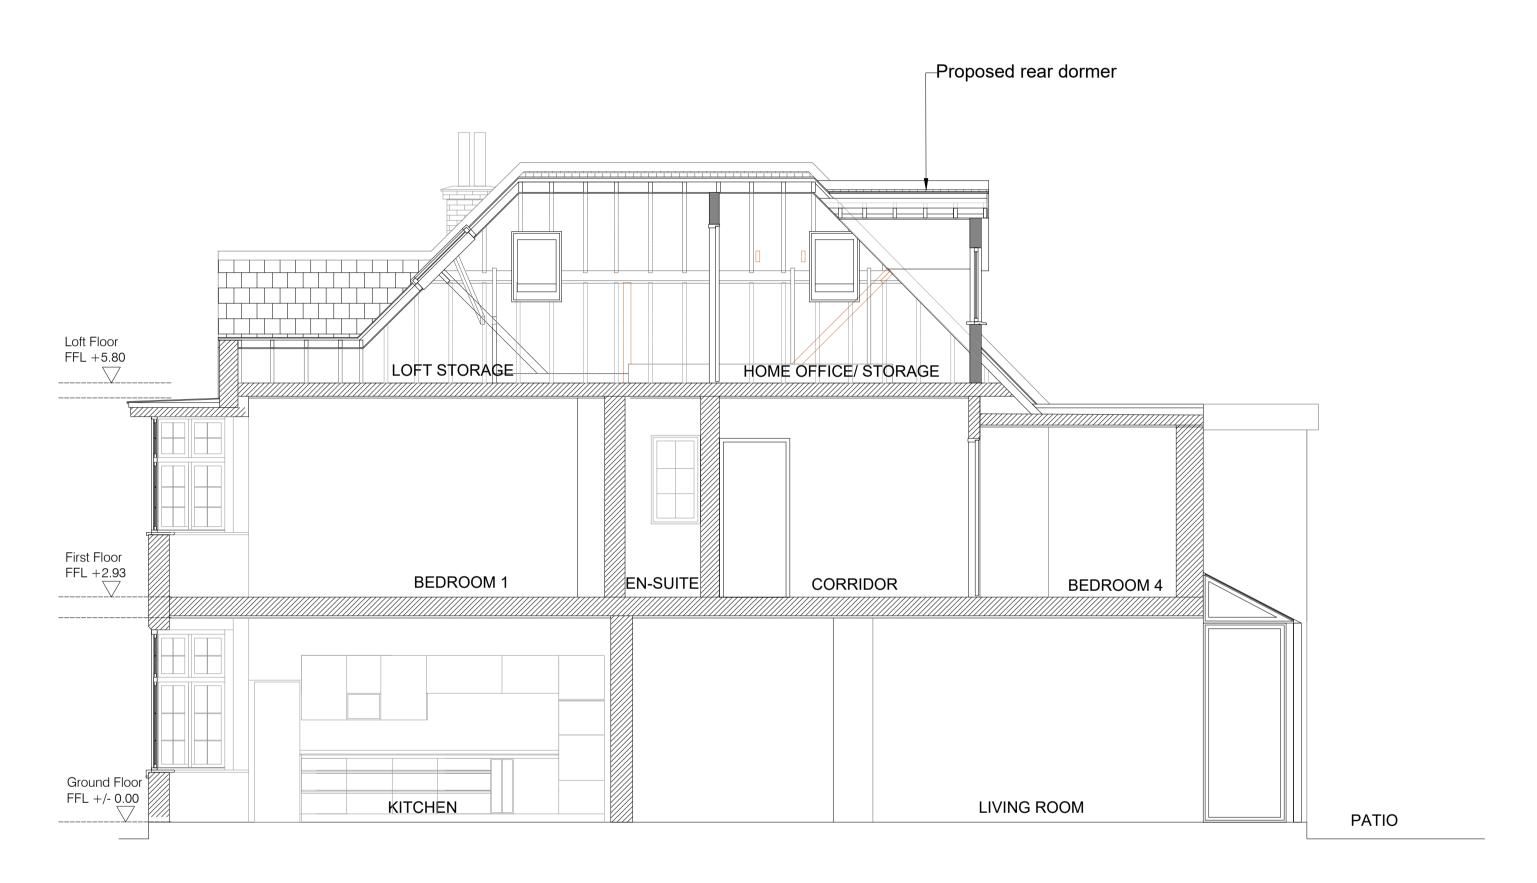

PROPOSED SECTION A-A

# place2build Ltd Unit 24, 8 Hornsey Street London N7 8EG Tel: 020 7018 1470 www.place2live.co.uk

Project

14 Hillway, Highgate London, N6 6QA

Drawing Title

PROPOSED SECTION A-A

Scale Date 1:50 @ A1 - 1:100 @ A3 March 2023 Drawn SDS Checked CJ Drawing No. PR102 Project No.