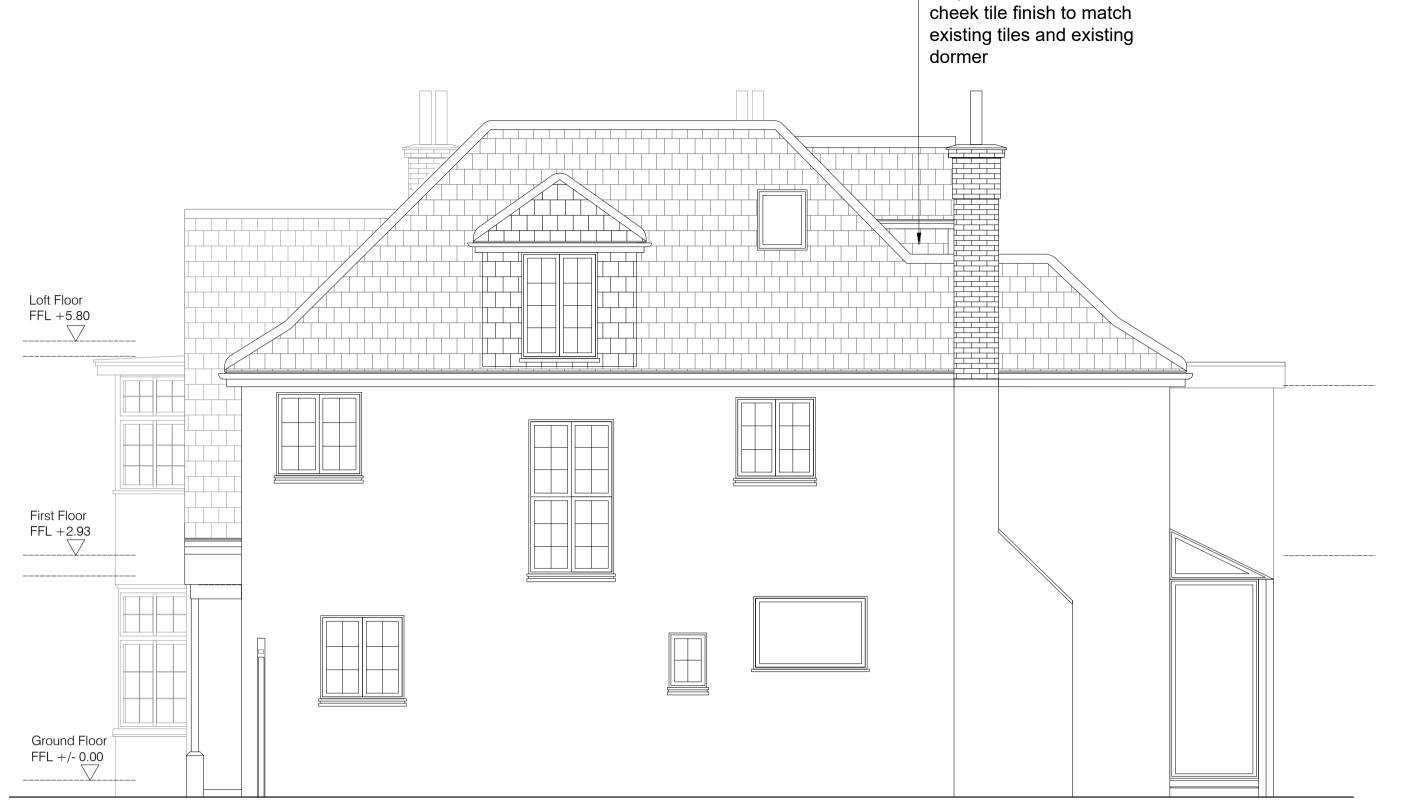

PROPOSED REAR ELEVATION



Proposed rear dormer

## PROPOSED SIDE (South) ELEVATION



PROPOSED SIDE (North) ELEVATION



### **General Notes**

- 1. © design Place2Live Ltd
- 2. Do not scale from this drawings
- 3. This drawing is prepared solely for design and planning submission purposes. It is not intended or suitable for either Building Regulations or Construction purposes and should not be used for such.
- 4. All dimensions are in millimetres, levels in metres unless noted otherwise
- 5. All dimensions shall be checked and confirmed prior to commencement of any work and Architect to be notified of any discrepancies in figured dimensions





# place2build Ltd Unit 24, 8 Hornsey Street London N7 8EG Tel: 020 7018 1470 www.place2live.co.uk

Project

14 Hillway, Highgate London, N6 6QA

Drawing Title

PROPOSED