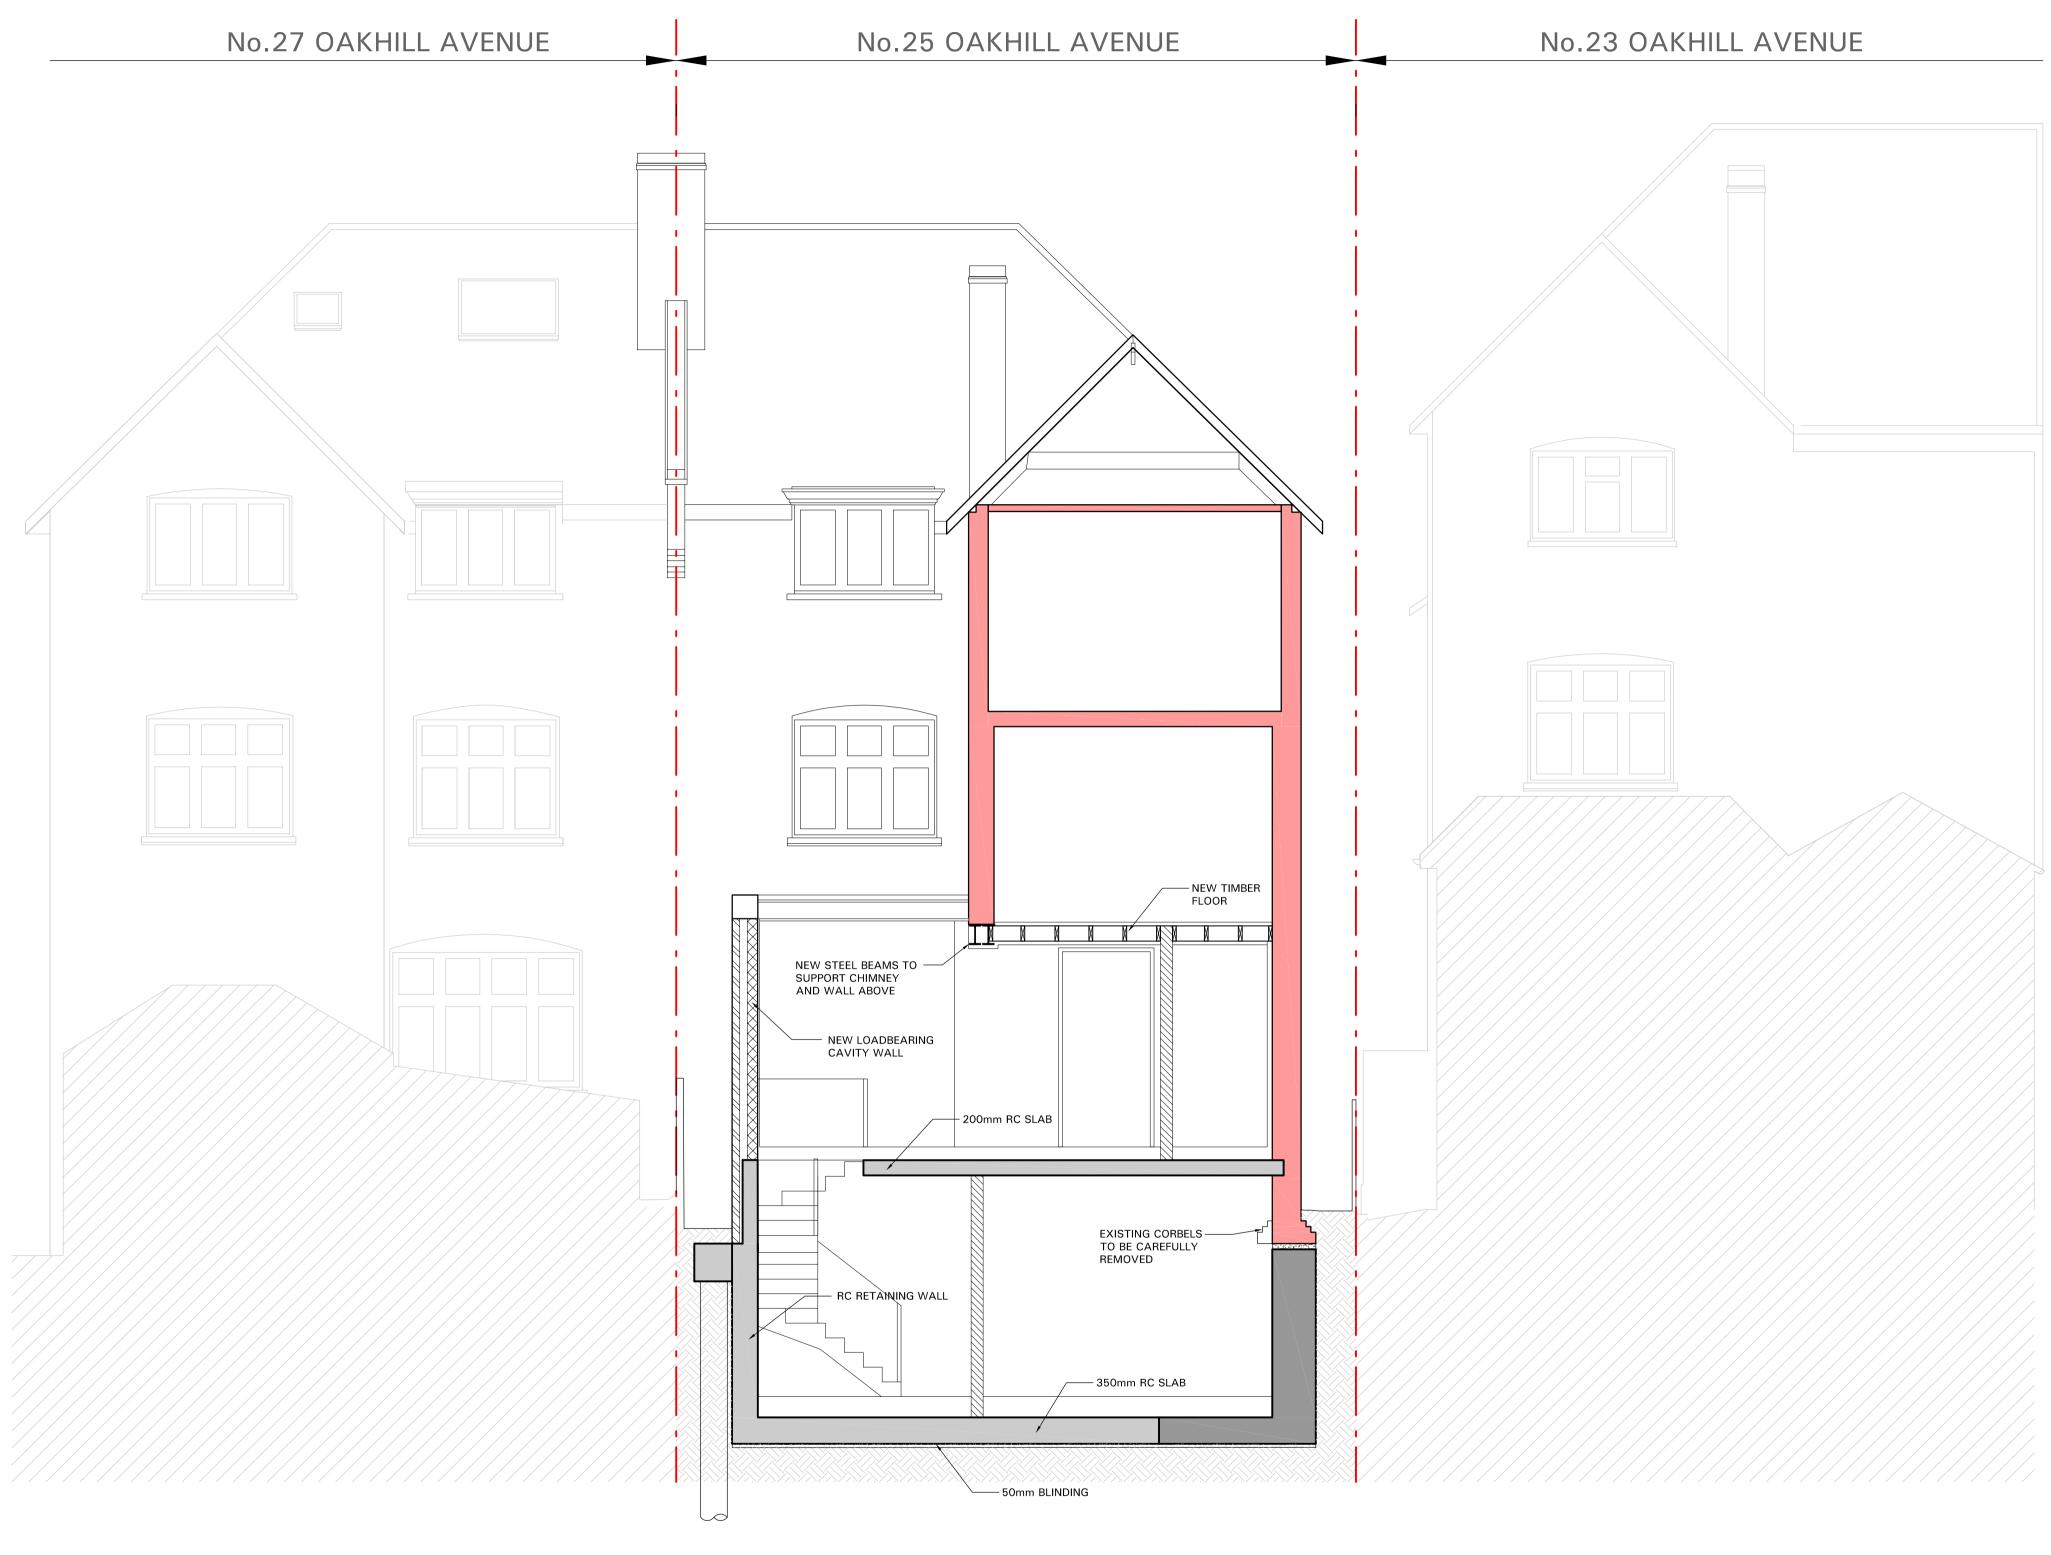

STRUCTURE ABOVE

L\\SMBPLON03\Document\Projects\8500 - 8599\8536 - 25 Oakhill Avenue, London NW3 7ED\11 Drawings\11.1 MBP Structure\AutoCAD\8536 100 P1 Proposed GA 230324 dwg USER; Agnieszke Zajac FILE SIZE = 13.09

SECTION A-A

## MBP Michael Barclay Partnership NOTES: Proposed Section A-A 25 Oakhill Avenue . THIS DRAWING TO BE READ IN CONJUNCTION WITH ALL RELEVANT ARCHITECTS AND ENGINEERS DRAWINGS AND SPECIFICATIONS. General Arrangement London 1 Lancaster PLace NW3 7RD 2. FOR SETTING OUT REFER TO ARCHITECT'S DRAWINGS. London WC2E 7ED Scale @ A1 1:50 Date By **O9/2022 AZ** Checked **TH** Drawing Status 3. ALL DIMENSIONS ARE IN MILLIMETRES (mm) UNLESS NOTED OTHERWISE. T 020 7240 1191 P2 28.03.23 FOR PLANNING P1 18.10.22 PRELIMINARY ISSUE Rev Date Description E london@mbp-uk.com PLANNING Drawing Number Revision 4. DO NOT SCALE FROM THE DRAWING OR THE COMPUTER DIGITAL DATA. ONLY FIGURED DIMENSIONS TO BE USED. MBP / 8536 / 210 W mbp-uk.com