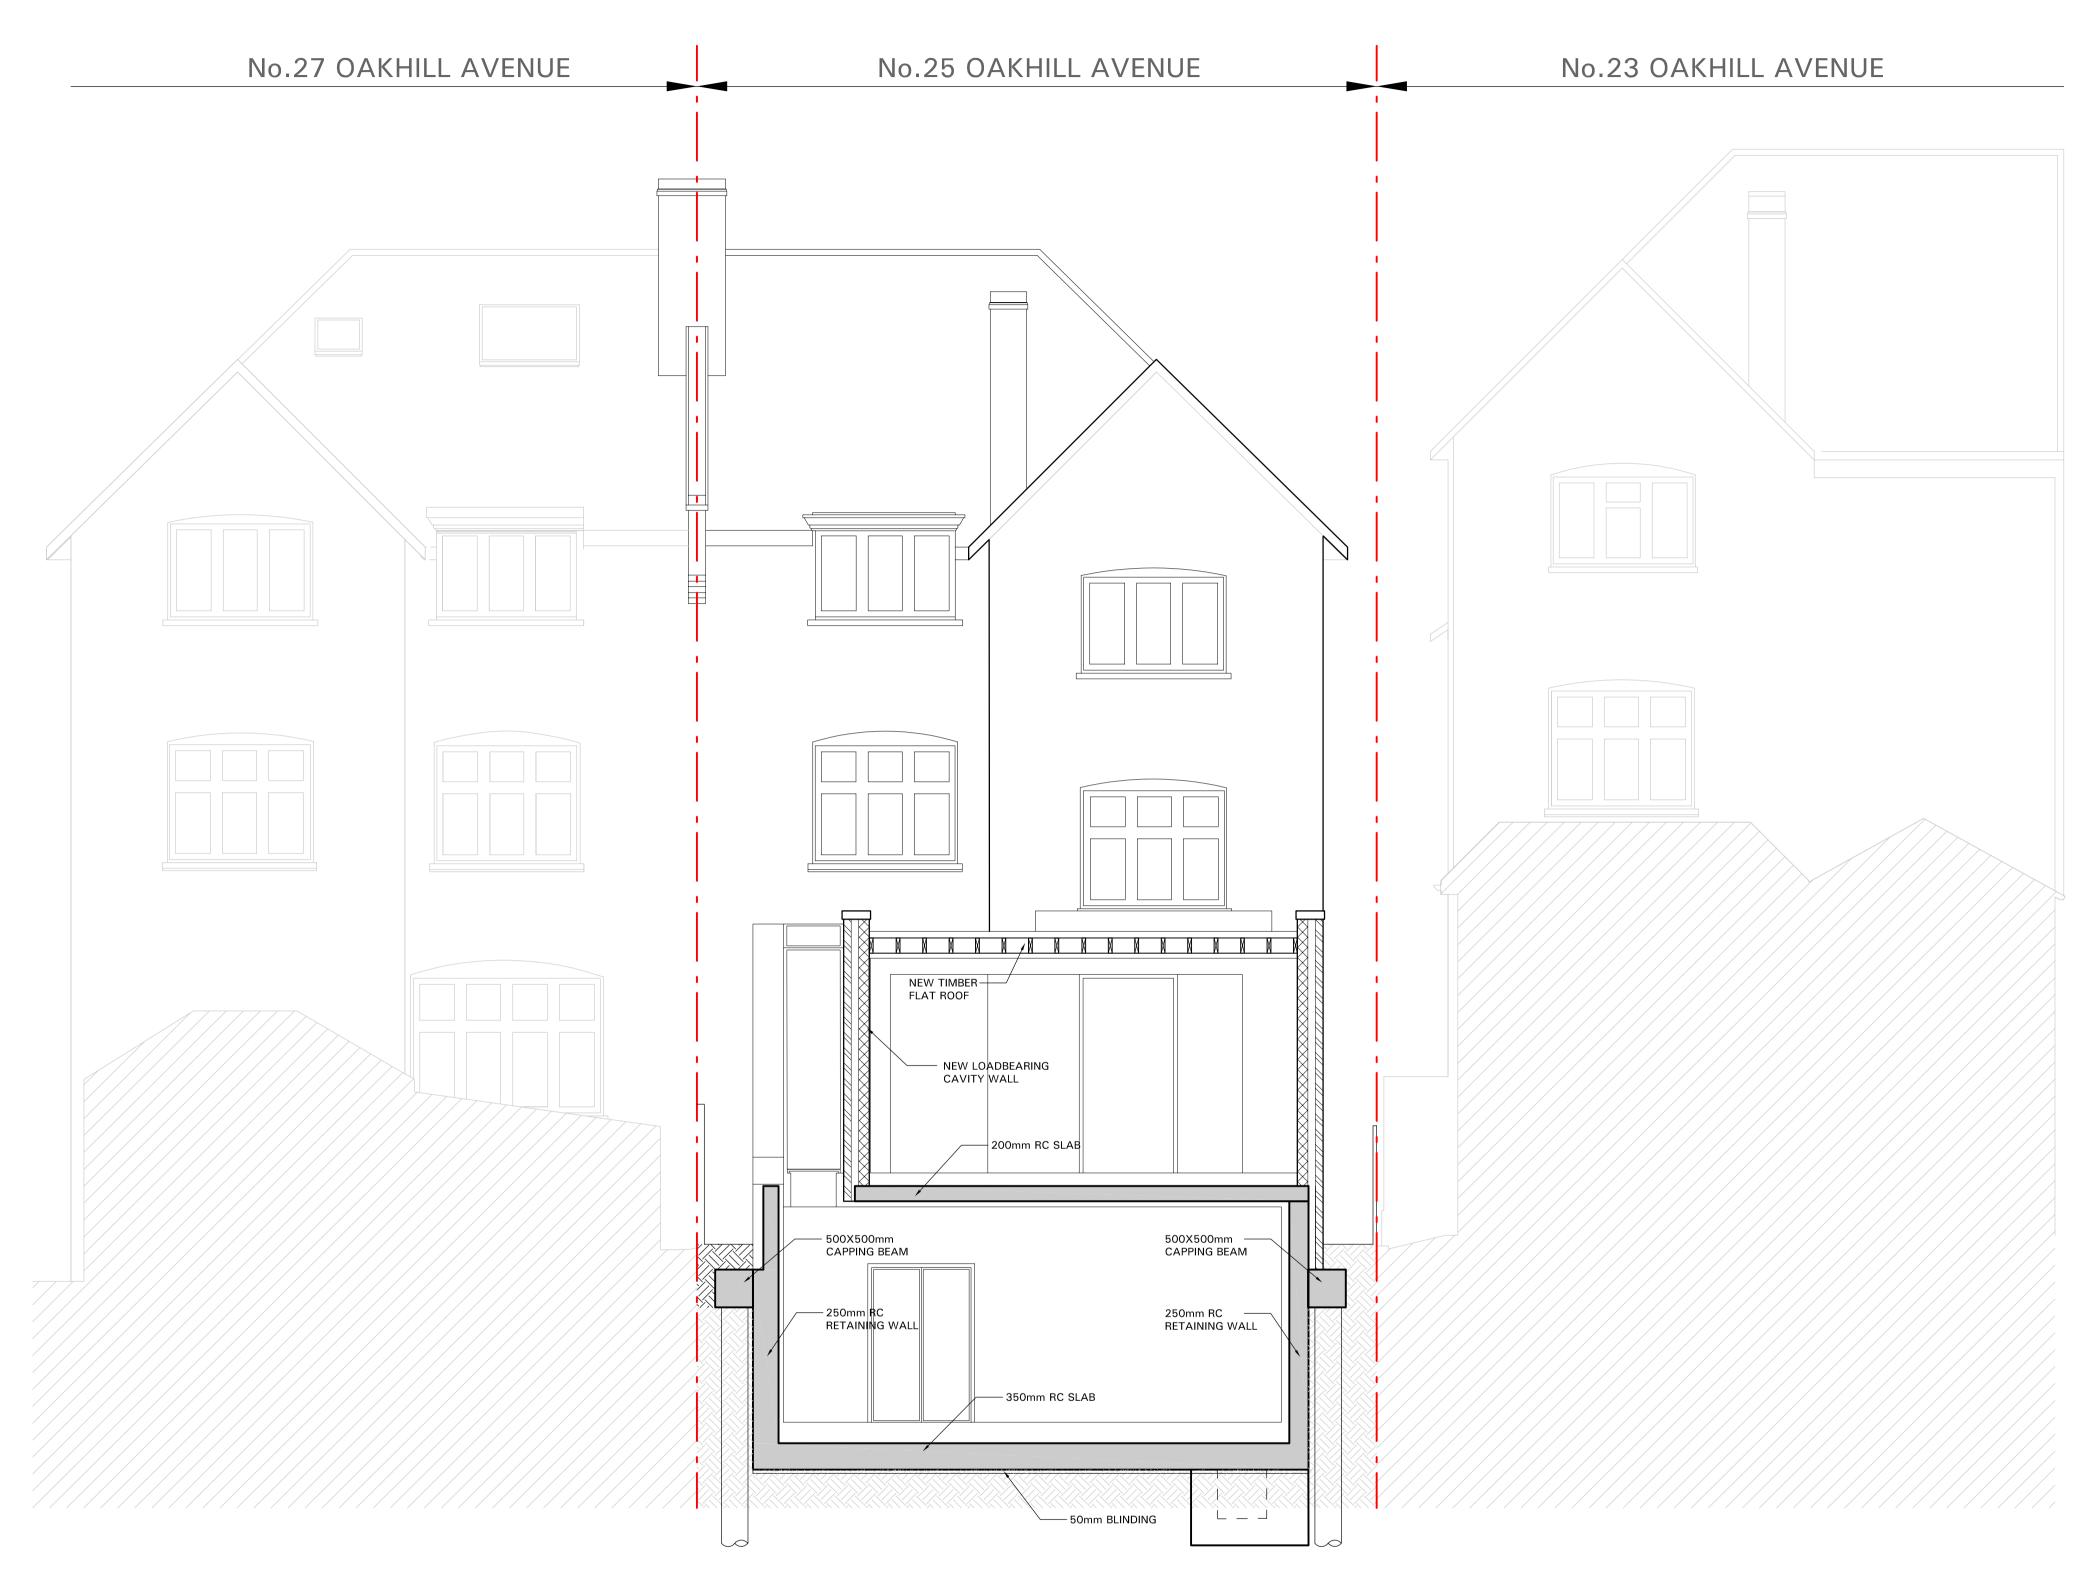

L\\SMBPLON03\Document\Projects\8500 - 8599\8536 - 25 Oakhill Avenue, London NW3 7ED\11 Drawings\11.1 MBP Structure\AutoCAD\8536 100 P1 Proposed GA 230324.dwg USER: Agnieszka Zajac FILE SIZE = 13.09

SECTION B-B

## MBP Michael Barclay Partnership NOTES: 25 Oakhill Avenue Proposed Section B-B . THIS DRAWING TO BE READ IN CONJUNCTION WITH ALL RELEVANT ARCHITECTS AND ENGINEERS DRAWINGS AND SPECIFICATIONS. General Arrangement London 1 Lancaster PLace NW3 7RD 2. FOR SETTING OUT REFER TO ARCHITECT'S DRAWINGS. London WC2E 7ED Scale @ A1 1:50 Date By **O9/2022 AZ** Checked Drawing Status 3. ALL DIMENSIONS ARE IN MILLIMETRES (mm) UNLESS NOTED OTHERWISE. T 020 7240 1191 P2 28.03.23 FOR PLANNING P1 18.10.22 PRELIMINARY ISSUE Rev Date Description E london@mbp-uk.com PLANNING Drawing Number Revision 4. DO NOT SCALE FROM THE DRAWING OR THE COMPUTER DIGITAL MBP / 8536 / 211 W mbp-uk.com DATA. ONLY FIGURED DIMENSIONS TO BE USED.