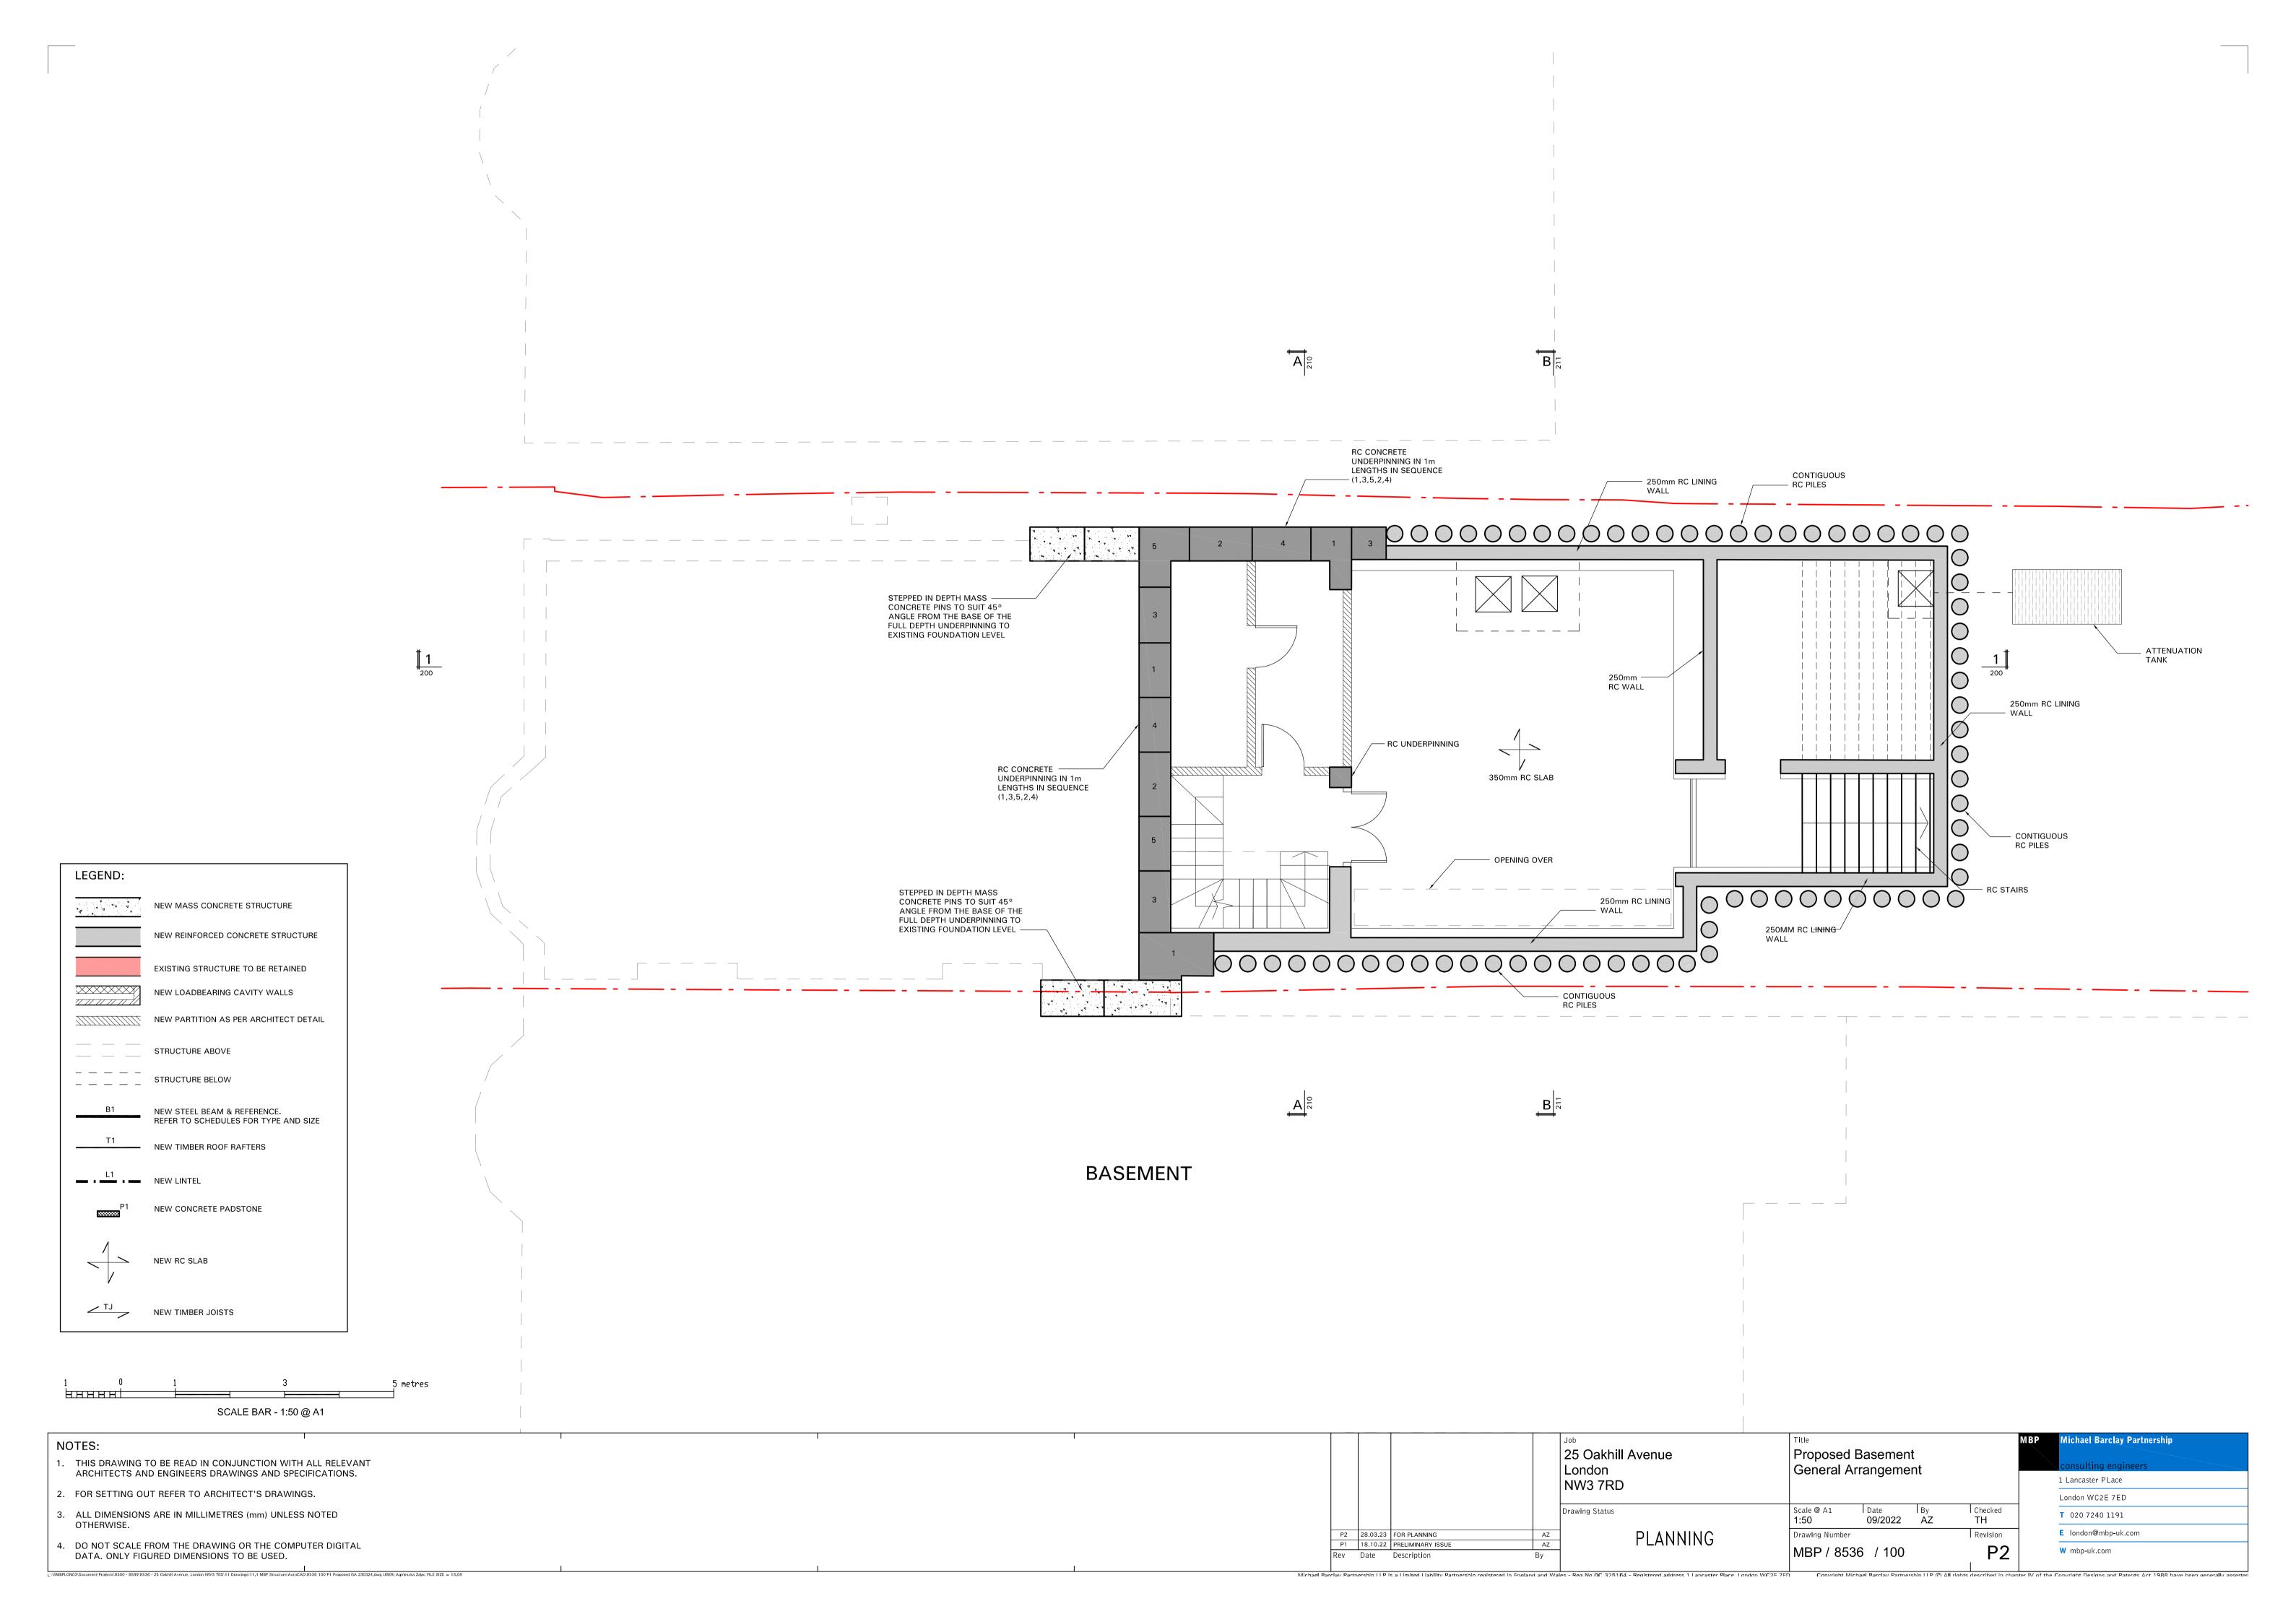

LEGEND: NEW MASS CONCRETE STRUCTURE NEW REINFORCED CONCRETE STRUCTURE EXISTING STRUCTURE TO BE RETAINED NEW LOADBEARING CAVITY WALLS NEW PARTITION AS PER ARCHITECT DETAIL STRUCTURE ABOVE - - - - -\_ \_ \_ STRUCTURE BELOW NEW STEEL BEAM & REFERENCE. REFER TO SCHEDULES FOR TYPE AND SIZE NEW TIMBER ROOF RAFTERS NEW LINTEL NEW CONCRETE PADSTONE NEW RC SLAB NEW TIMBER JOISTS

1 0 1 3 5 metres
HHHHHH SCALE BAR - 1:50 @ A1

L\SMBPLON03\Document\Projects\8500 - 8599\8536 - 25 Oakhill Avenue, London NW3 7ED\11 Drawings\11.1 MBP Structure\AutoCAD\8536 100 P1 Proposed GA 230324.dwg USER: Agnieszka Zajac FILE SIZE = 13.09

2. FOR SETTING OUT REFER TO ARCHITECT'S DRAWINGS.

3. ALL DIMENSIONS ARE IN MILLIMETRES (mm) UNLESS NOTED OTHERWISE.

4. DO NOT SCALE FROM THE DRAWING OR THE COMPUTER DIGITAL DATA. ONLY FIGURED DIMENSIONS TO BE USED.

NOTES:

1. THIS DRAWING TO BE READ IN CONJUNCTION WITH ALL RELEVANT ARCHITECTS AND ENGINEERS DRAWINGS AND SPECIFICATIONS.

25 Oakhill Avenue
London
NW3 7RD

Drawling Status

PLANNING

Proposed Ground Floor
General Arrangement

Scale @ A1 Date By Checked
1:50 09/2022 AZ TH

Drawling Number Revision
MBP / 8536 / 101

P2

MBP
Michael Barclay Partnership

consulting engineers

1 Lancaster PLace
London WC2E 7ED

T 020 7240 1191

E london@mbp-uk.com