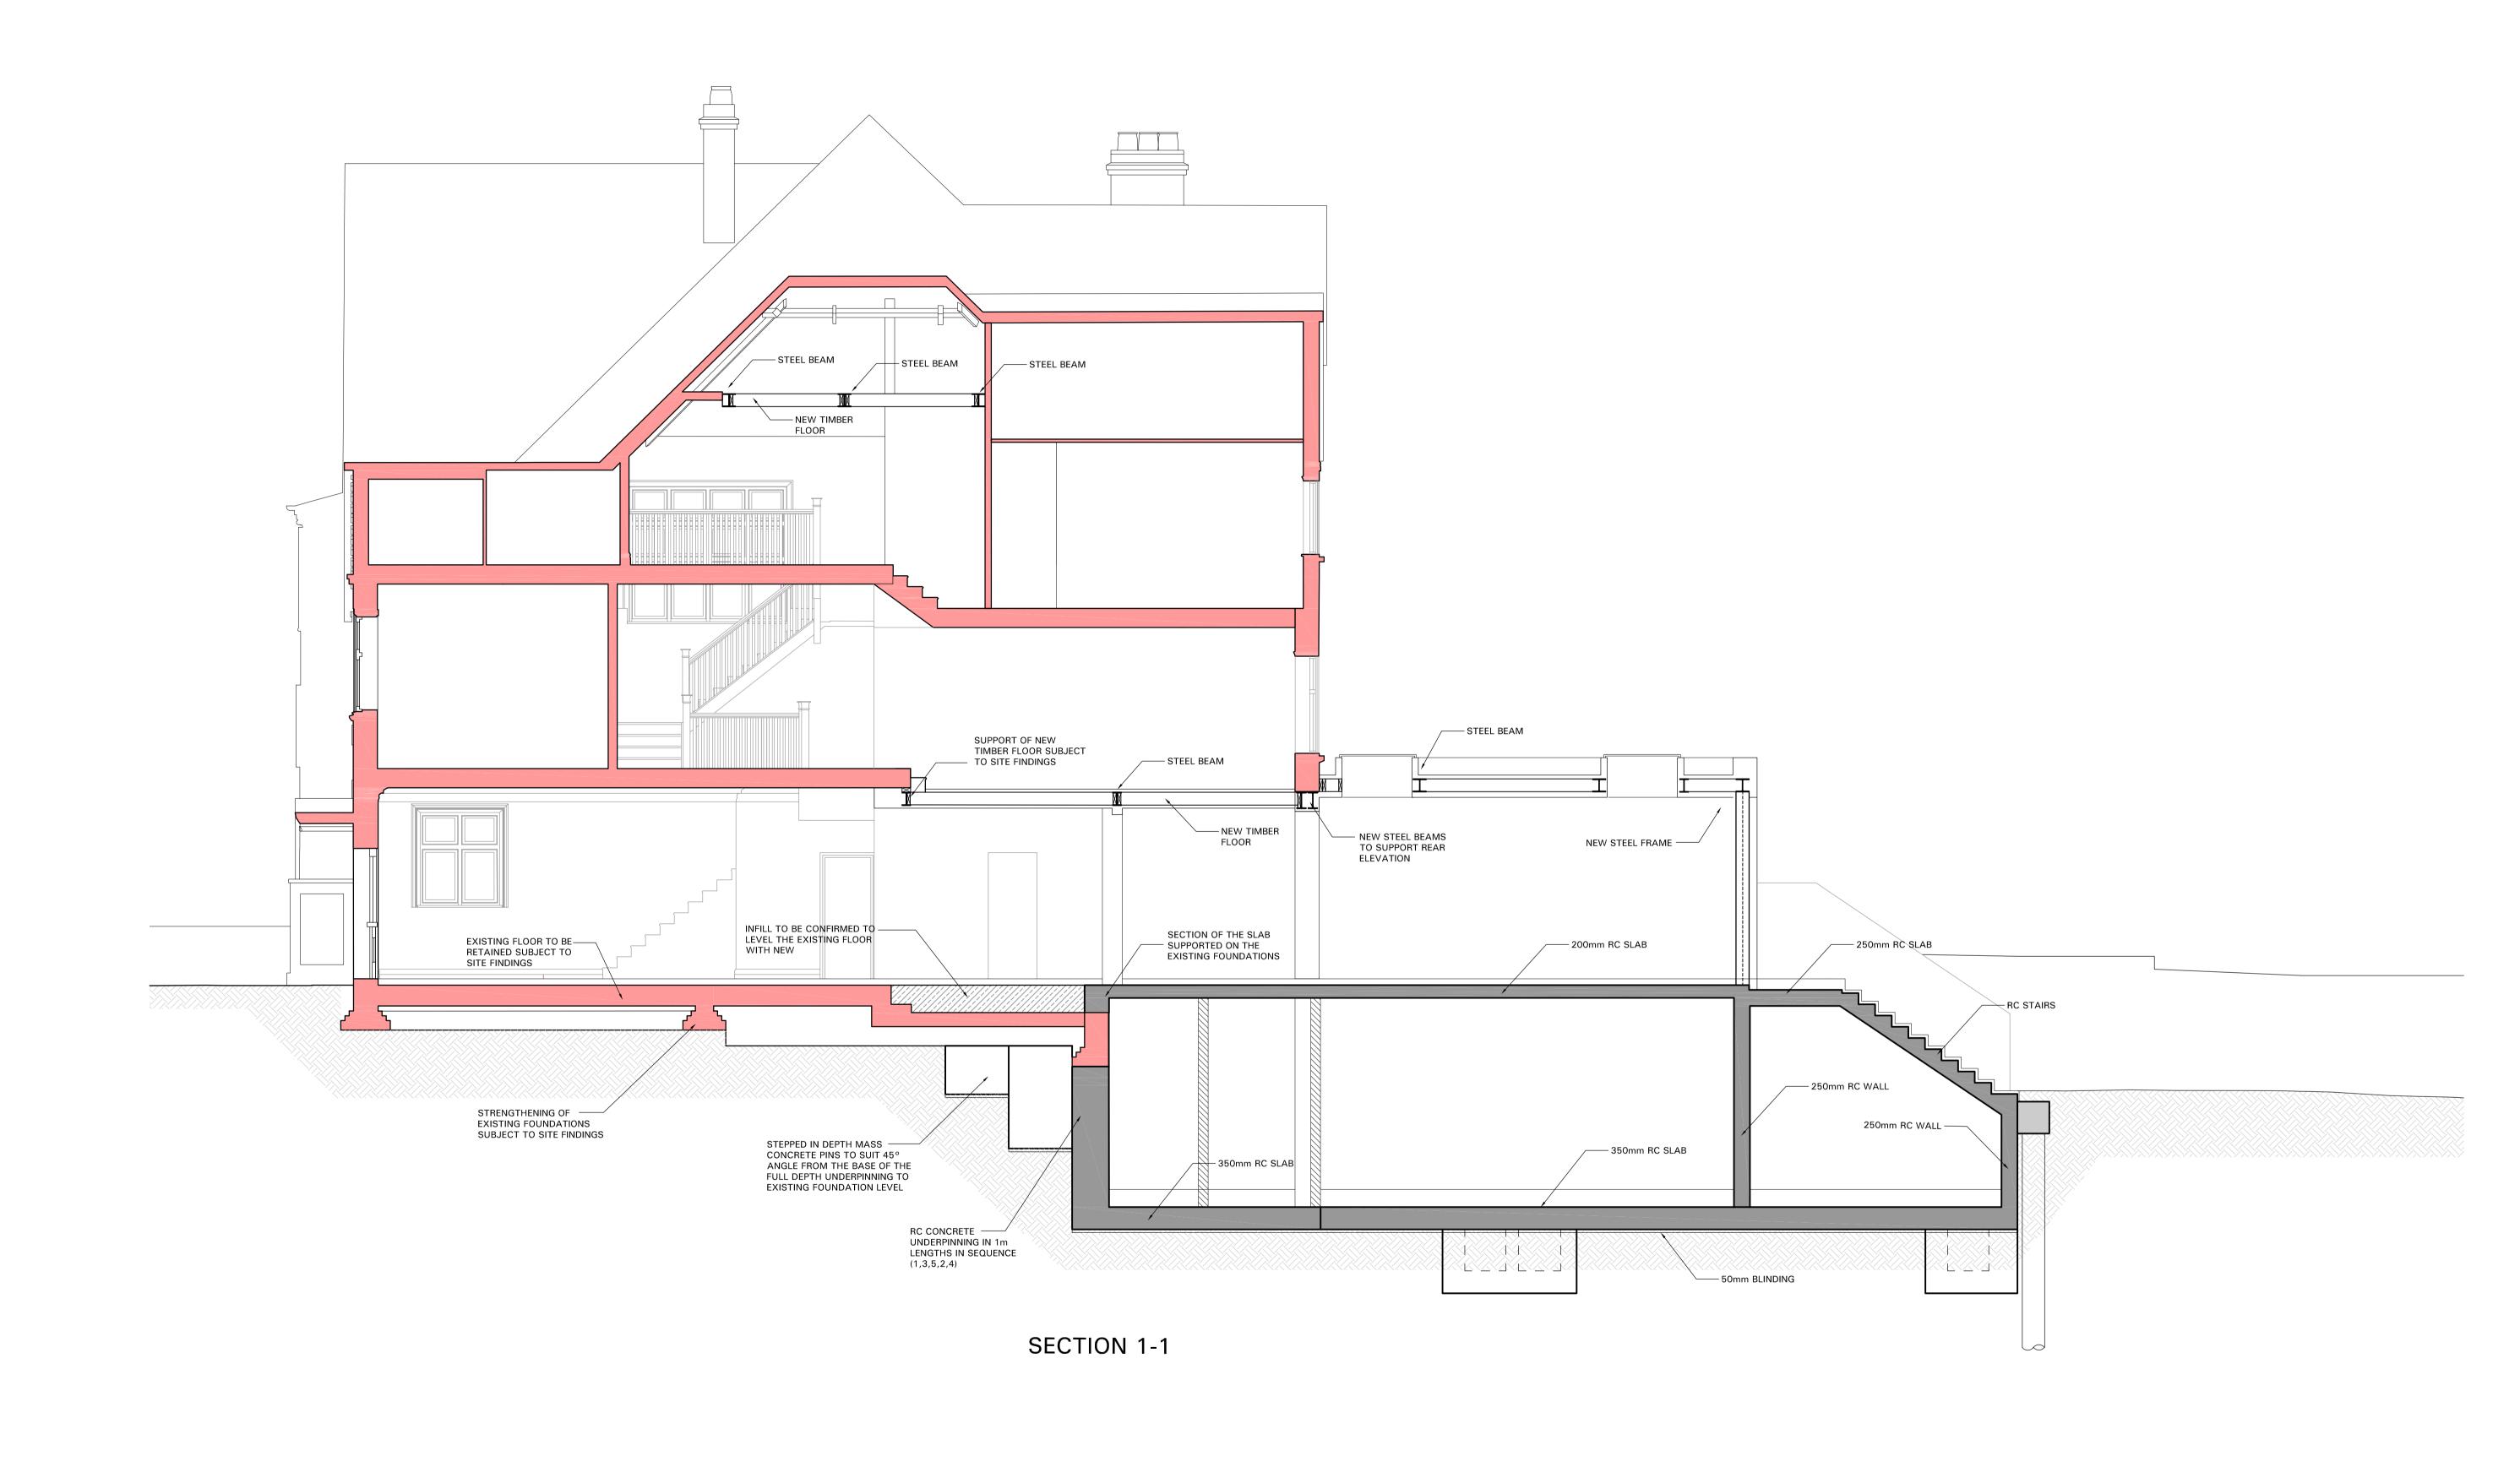

SECTION A-A

## MBP Michael Barclay Partnership NOTES: Proposed Section A-A 25 Oakhill Avenue . THIS DRAWING TO BE READ IN CONJUNCTION WITH ALL RELEVANT ARCHITECTS AND ENGINEERS DRAWINGS AND SPECIFICATIONS. General Arrangement London 1 Lancaster PLace NW3 7RD 2. FOR SETTING OUT REFER TO ARCHITECT'S DRAWINGS. London WC2E 7ED Scale @ A1 1:50 Date By **O9/2022 AZ** Checked **TH** Drawing Status 3. ALL DIMENSIONS ARE IN MILLIMETRES (mm) UNLESS NOTED OTHERWISE. T 020 7240 1191 P2 28.03.23 FOR PLANNING P1 18.10.22 PRELIMINARY ISSUE Rev Date Description E london@mbp-uk.com PLANNING Drawing Number Revision 4. DO NOT SCALE FROM THE DRAWING OR THE COMPUTER DIGITAL DATA. ONLY FIGURED DIMENSIONS TO BE USED. MBP / 8536 / 210 W mbp-uk.com