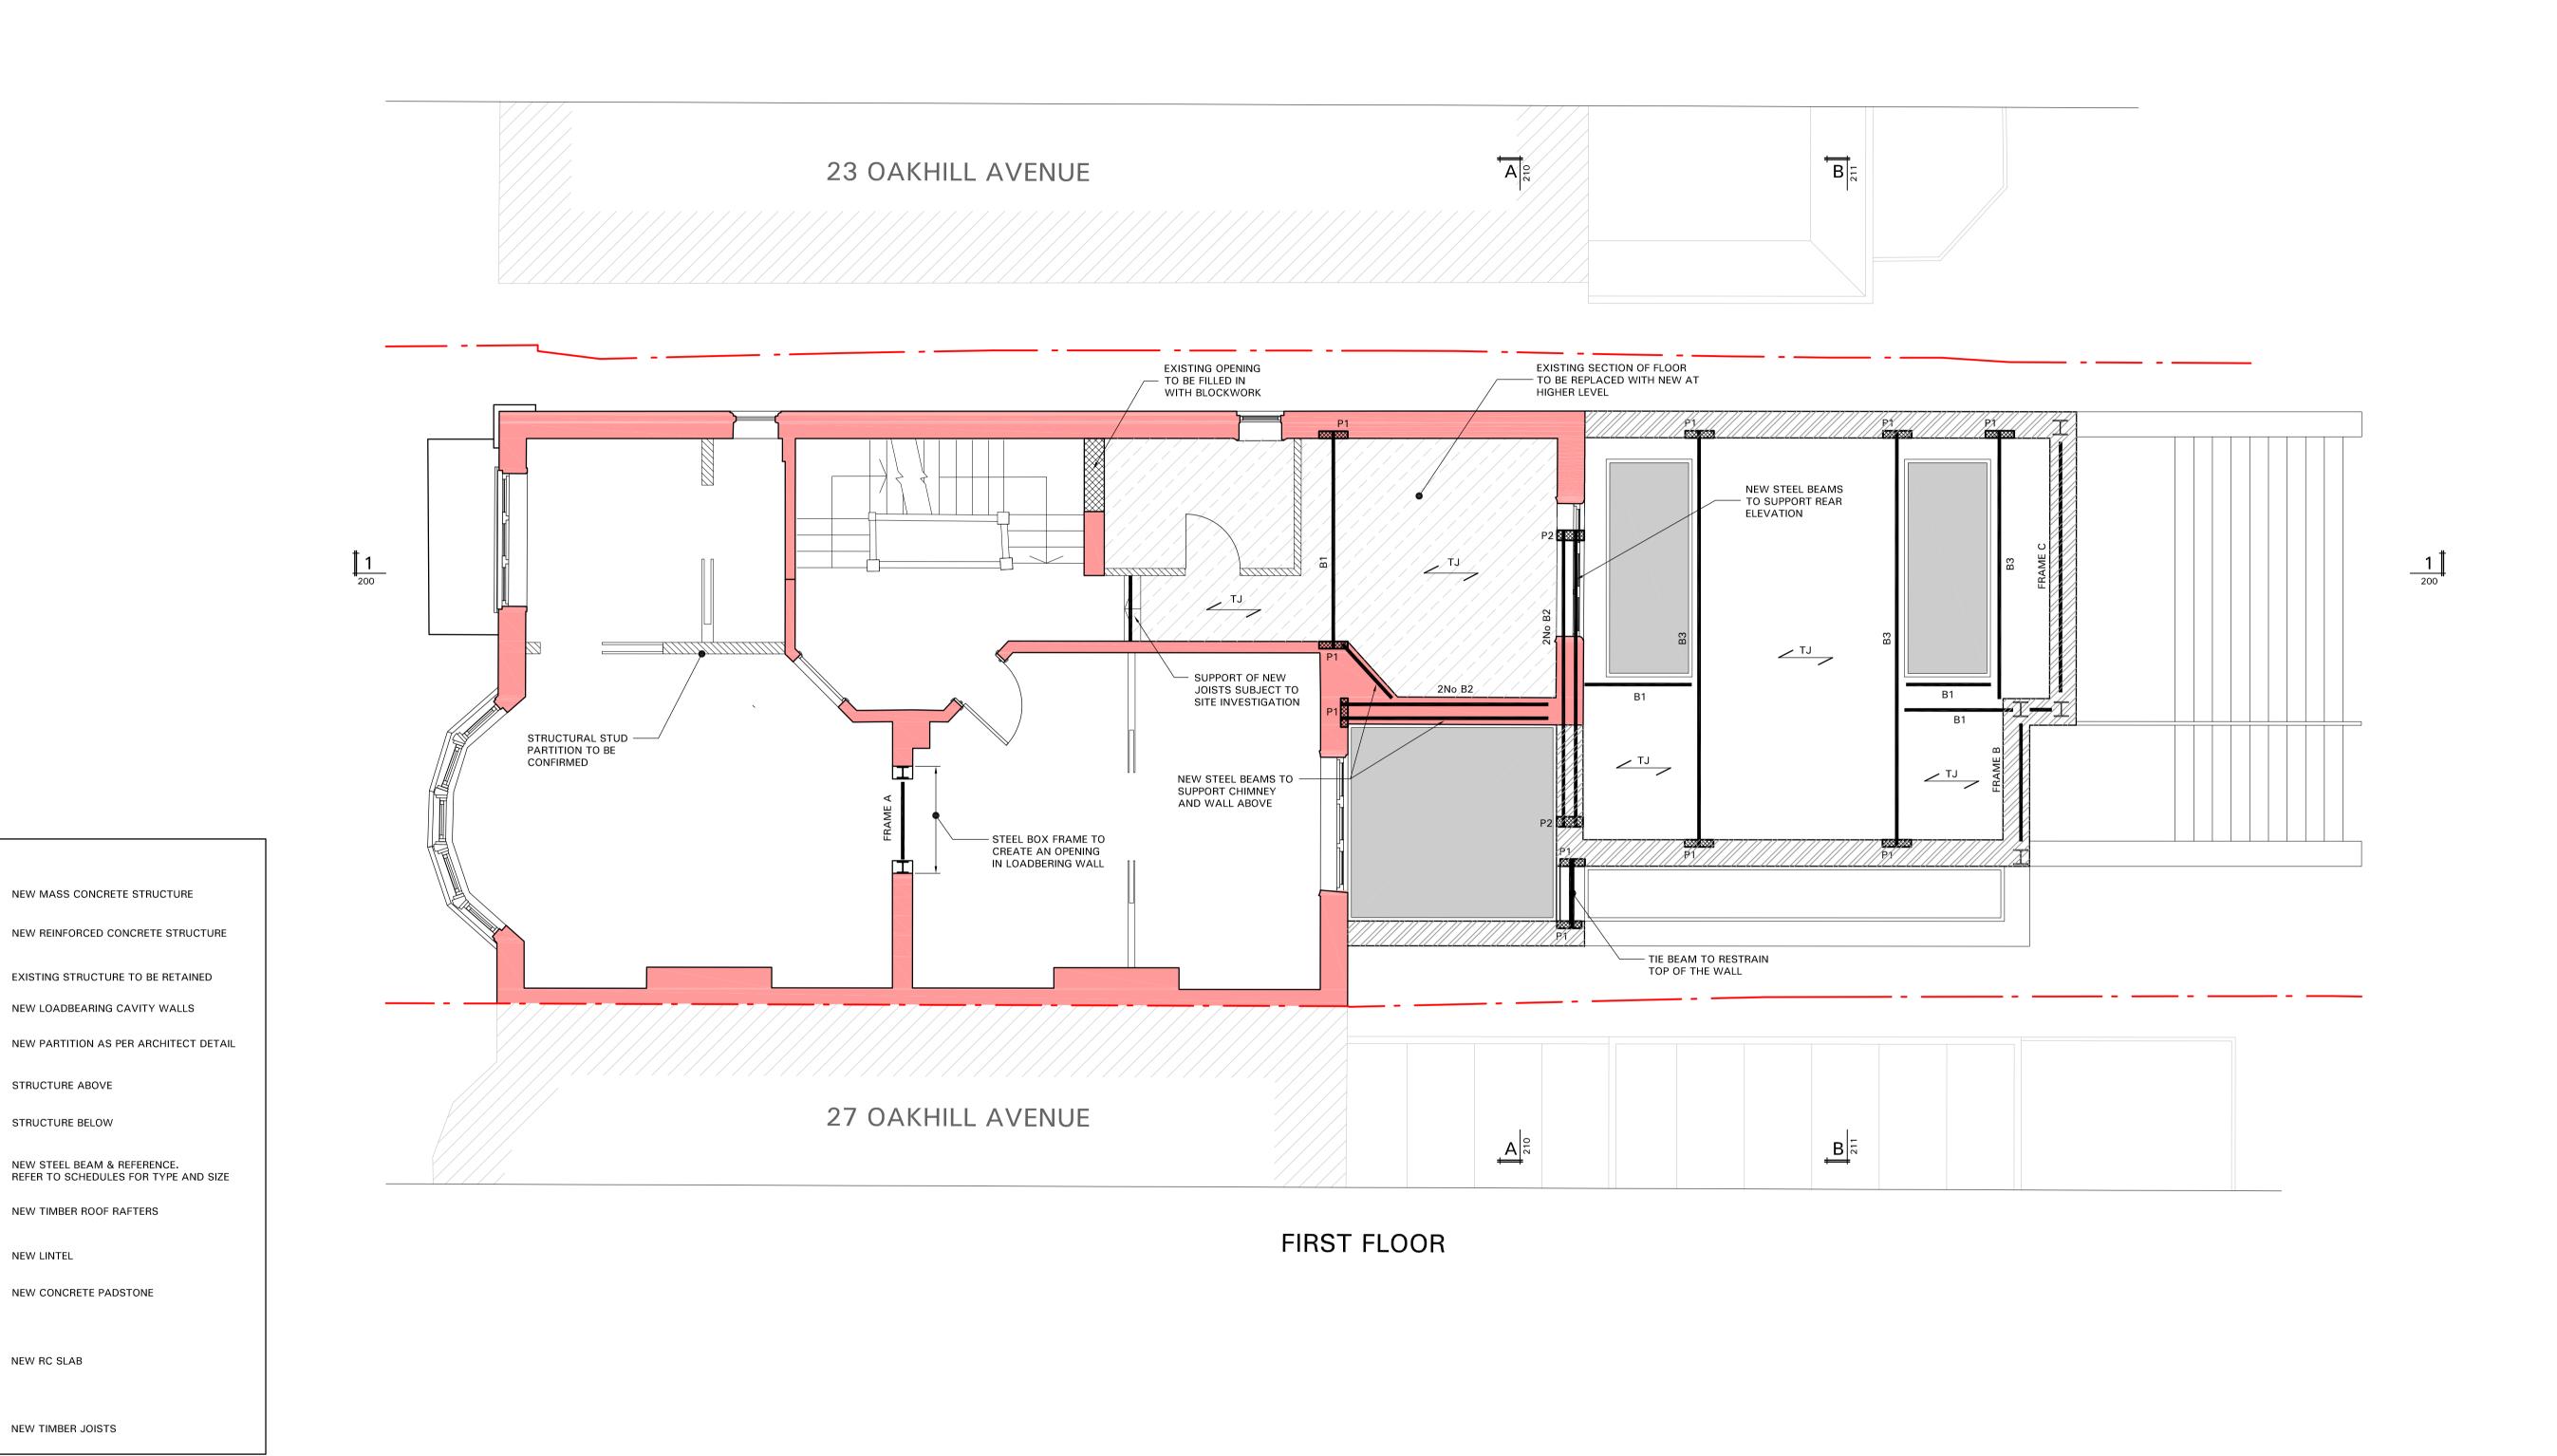

Proposed First Floor 25 Oakhill Avenue General Arrangement ∟ondon NW3 7RD Scale @ A1 Date By 1:50 09/2022 AZ Checked awing Status PLANNING Drawing Number Revision MBP / 8536 / 102

MBP Michael Barclay Partnership 1 Lancaster PLace London WC2E 7ED T 020 7240 1191 E london@mbp-uk.com W mbp-uk.com

T1 NEW TIMBER ROOF RAFTERS L1 NEW LINTEL NEW CONCRETE PADSTONE **NEW RC SLAB** NEW TIMBER JOISTS

NEW MASS CONCRETE STRUCTURE

NEW REINFORCED CONCRETE STRUCTURE

NEW PARTITION AS PER ARCHITECT DETAIL

NEW STEEL BEAM & REFERENCE. REFER TO SCHEDULES FOR TYPE AND SIZE

EXISTING STRUCTURE TO BE RETAINED

NEW LOADBEARING CAVITY WALLS

STRUCTURE ABOVE

\_ \_ \_ STRUCTURE BELOW

LEGEND:

- - - - -

SCALE BAR - 1:50 @ A1

\\SMBPLONO3\Document\Projects\8500 - 8599\8536 - 25 Oakhill Avenue, London NW3 7ED|11 Drawings\11.1 MBP Structure\AutoCAD\8536 100 P1 Proposed GA 230324.dwg USER: Agnieszka Zajac FILE SIZE = 13.09