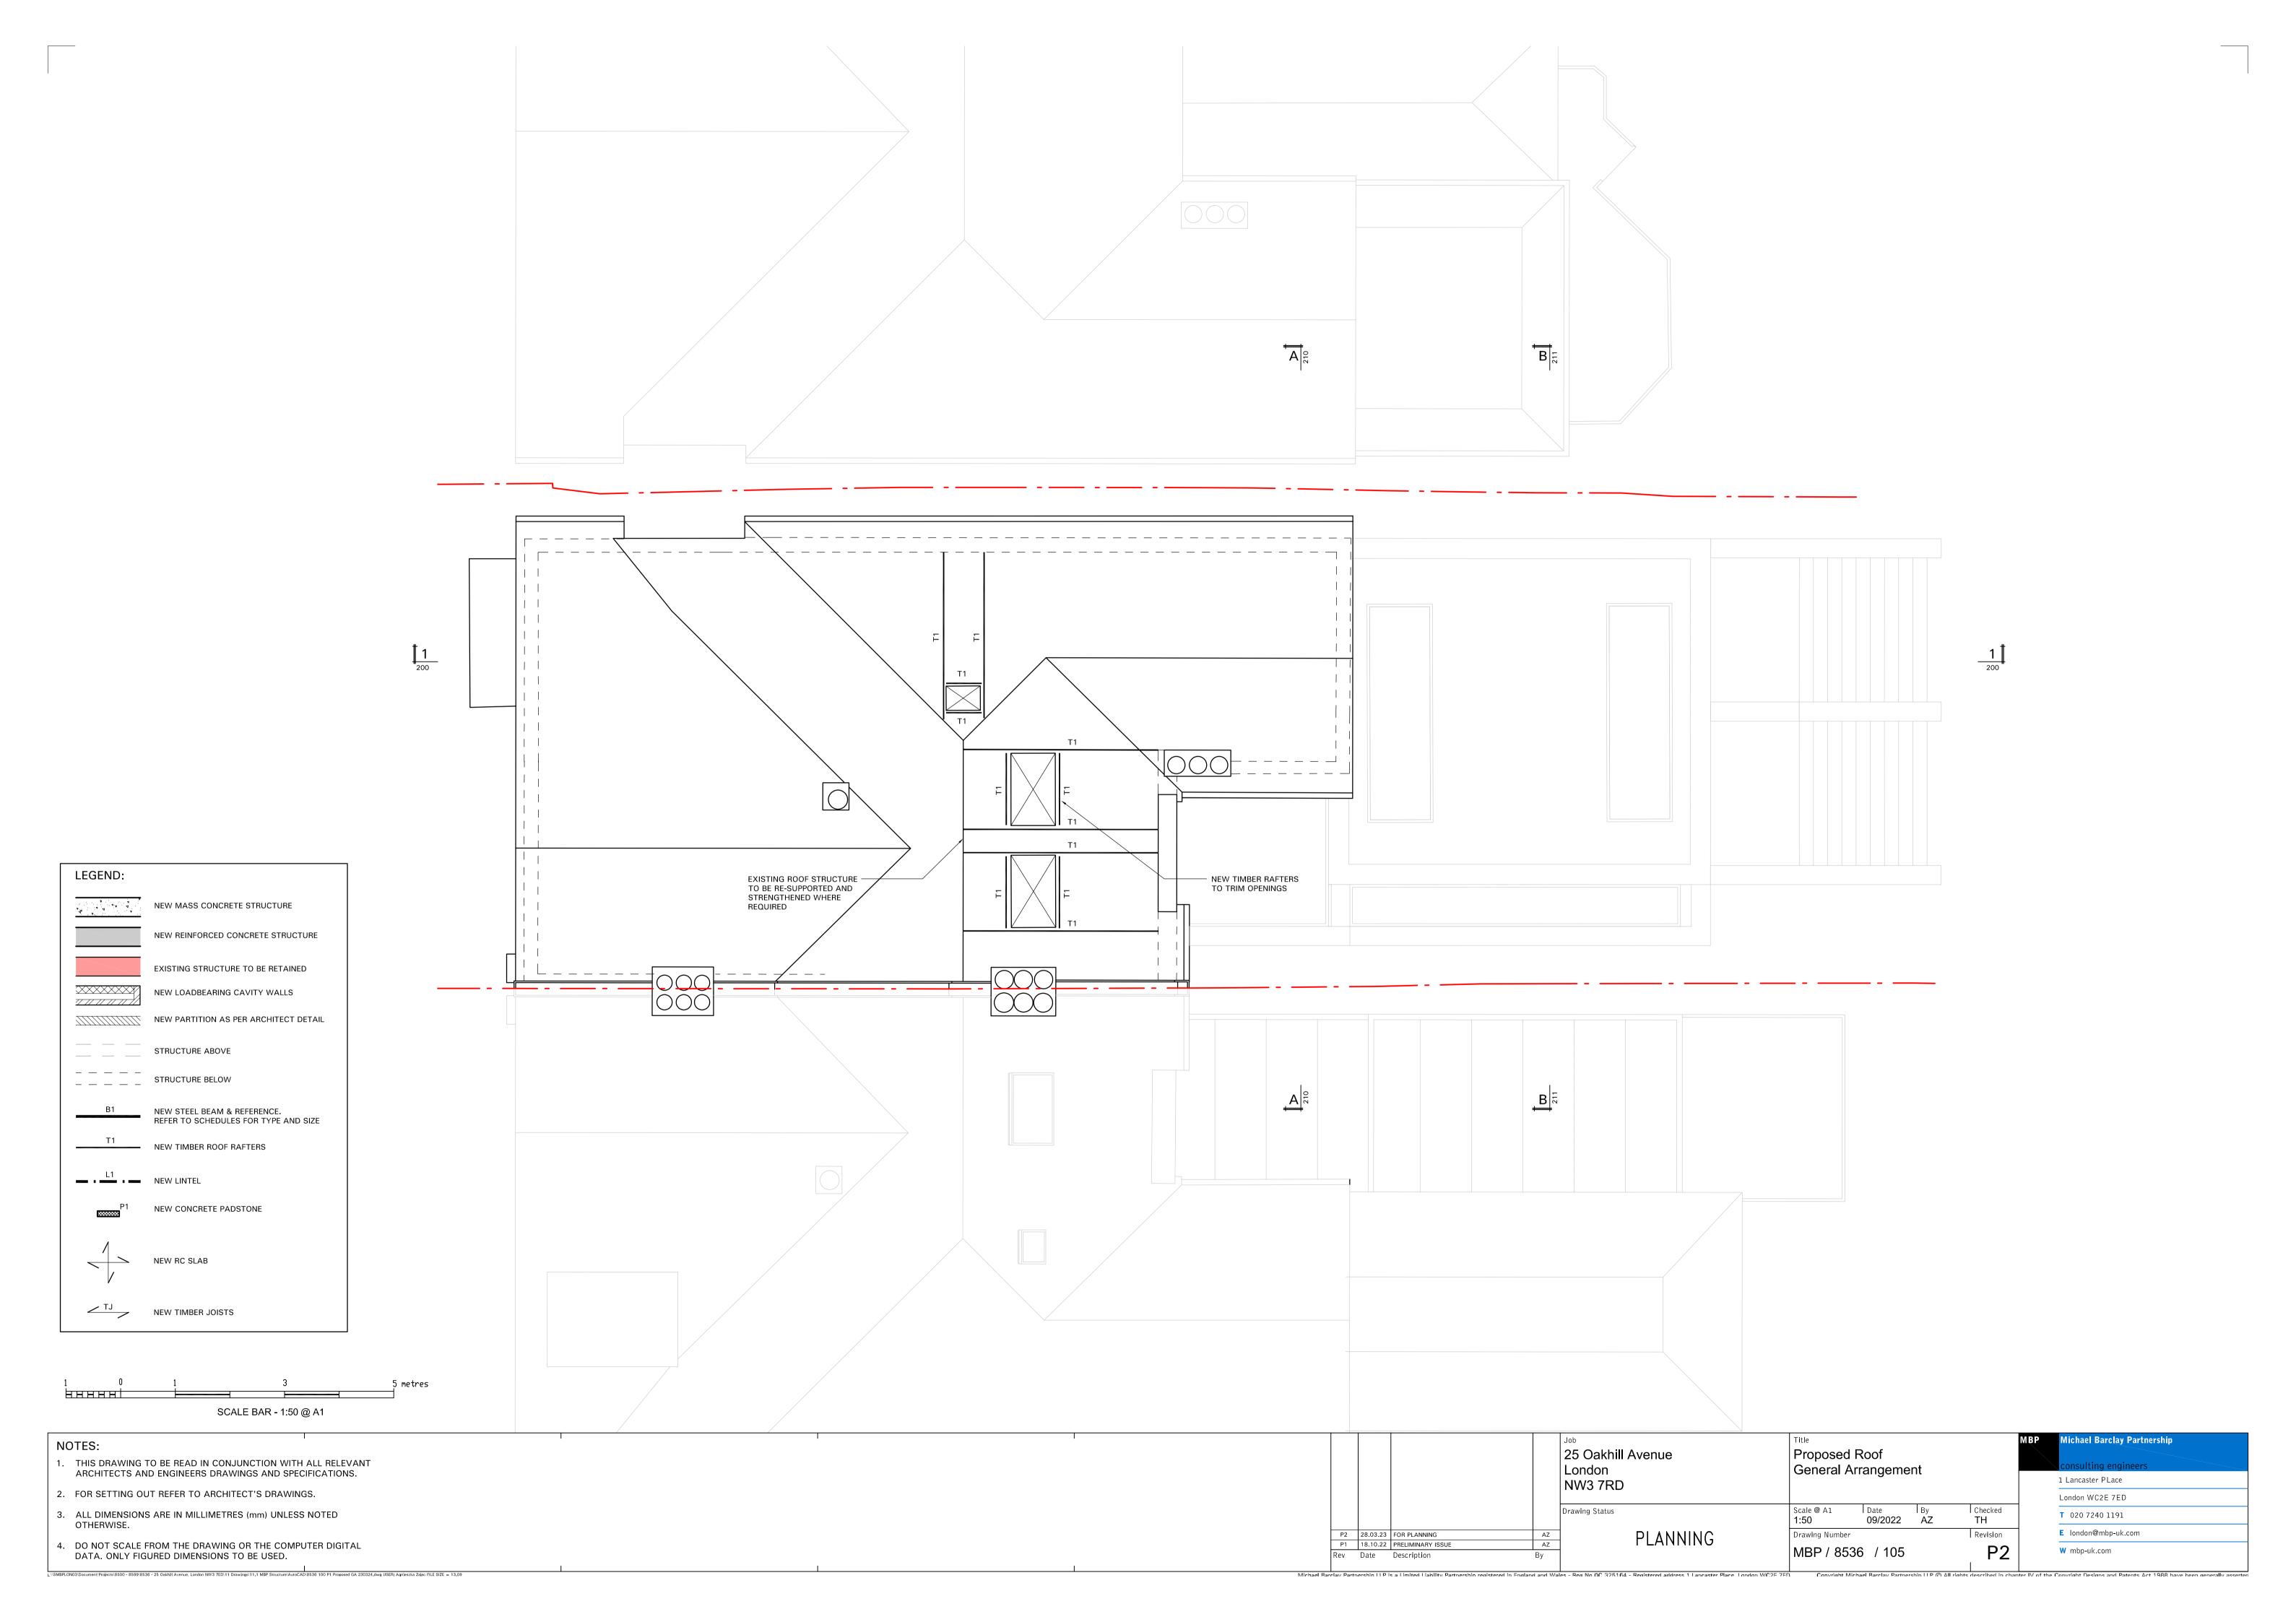

MBP Michael Barclay Partnership 1 Lancaster PLace London WC2E 7ED T 020 7240 1191 E london@mbp-uk.com W mbp-uk.com

General Arrangement

Scale @ A1 Date By 1:50 09/2022 AZ

MBP / 8536 / 104

Drawing Number

1 Lancaster PLace

London WC2E 7ED

T 020 7240 1191

W mbp-uk.com

E london@mbp-uk.com

Checked **TH** 

Revision

London

NW3 7RD

Drawing Status

PLANNING

P2 28.03.23 FOR PLANNING
P1 18.10.22 PRELIMINARY ISSUE
Rev Date Description

LEGEND:

XXXXXXX

- - - - -

NOTES:

OTHERWISE.

\_ \_ \_ STRUCTURE BELOW

L1 NEW LINTEL

\_\_\_\_\_T1 \_\_\_\_ NEW TIMBER ROOF RAFTERS

NEW RC SLAB

NEW TIMBER JOISTS

NEW CONCRETE PADSTONE

ARCHITECTS AND ENGINEERS DRAWINGS AND SPECIFICATIONS.

2. FOR SETTING OUT REFER TO ARCHITECT'S DRAWINGS.

DATA. ONLY FIGURED DIMENSIONS TO BE USED.

3. ALL DIMENSIONS ARE IN MILLIMETRES (mm) UNLESS NOTED

4. DO NOT SCALE FROM THE DRAWING OR THE COMPUTER DIGITAL

\\SMBPLONO3\Document\Projects\8500 - 8599\8536 - 25 Oakhill Avenue, London NW3 7ED|11 Drawings\11.1 MBP Structure\AutoCAD\8536 100 P1 Proposed GA 230324.dwg USER: Agnieszka Zajac FILE SIZE = 13.09