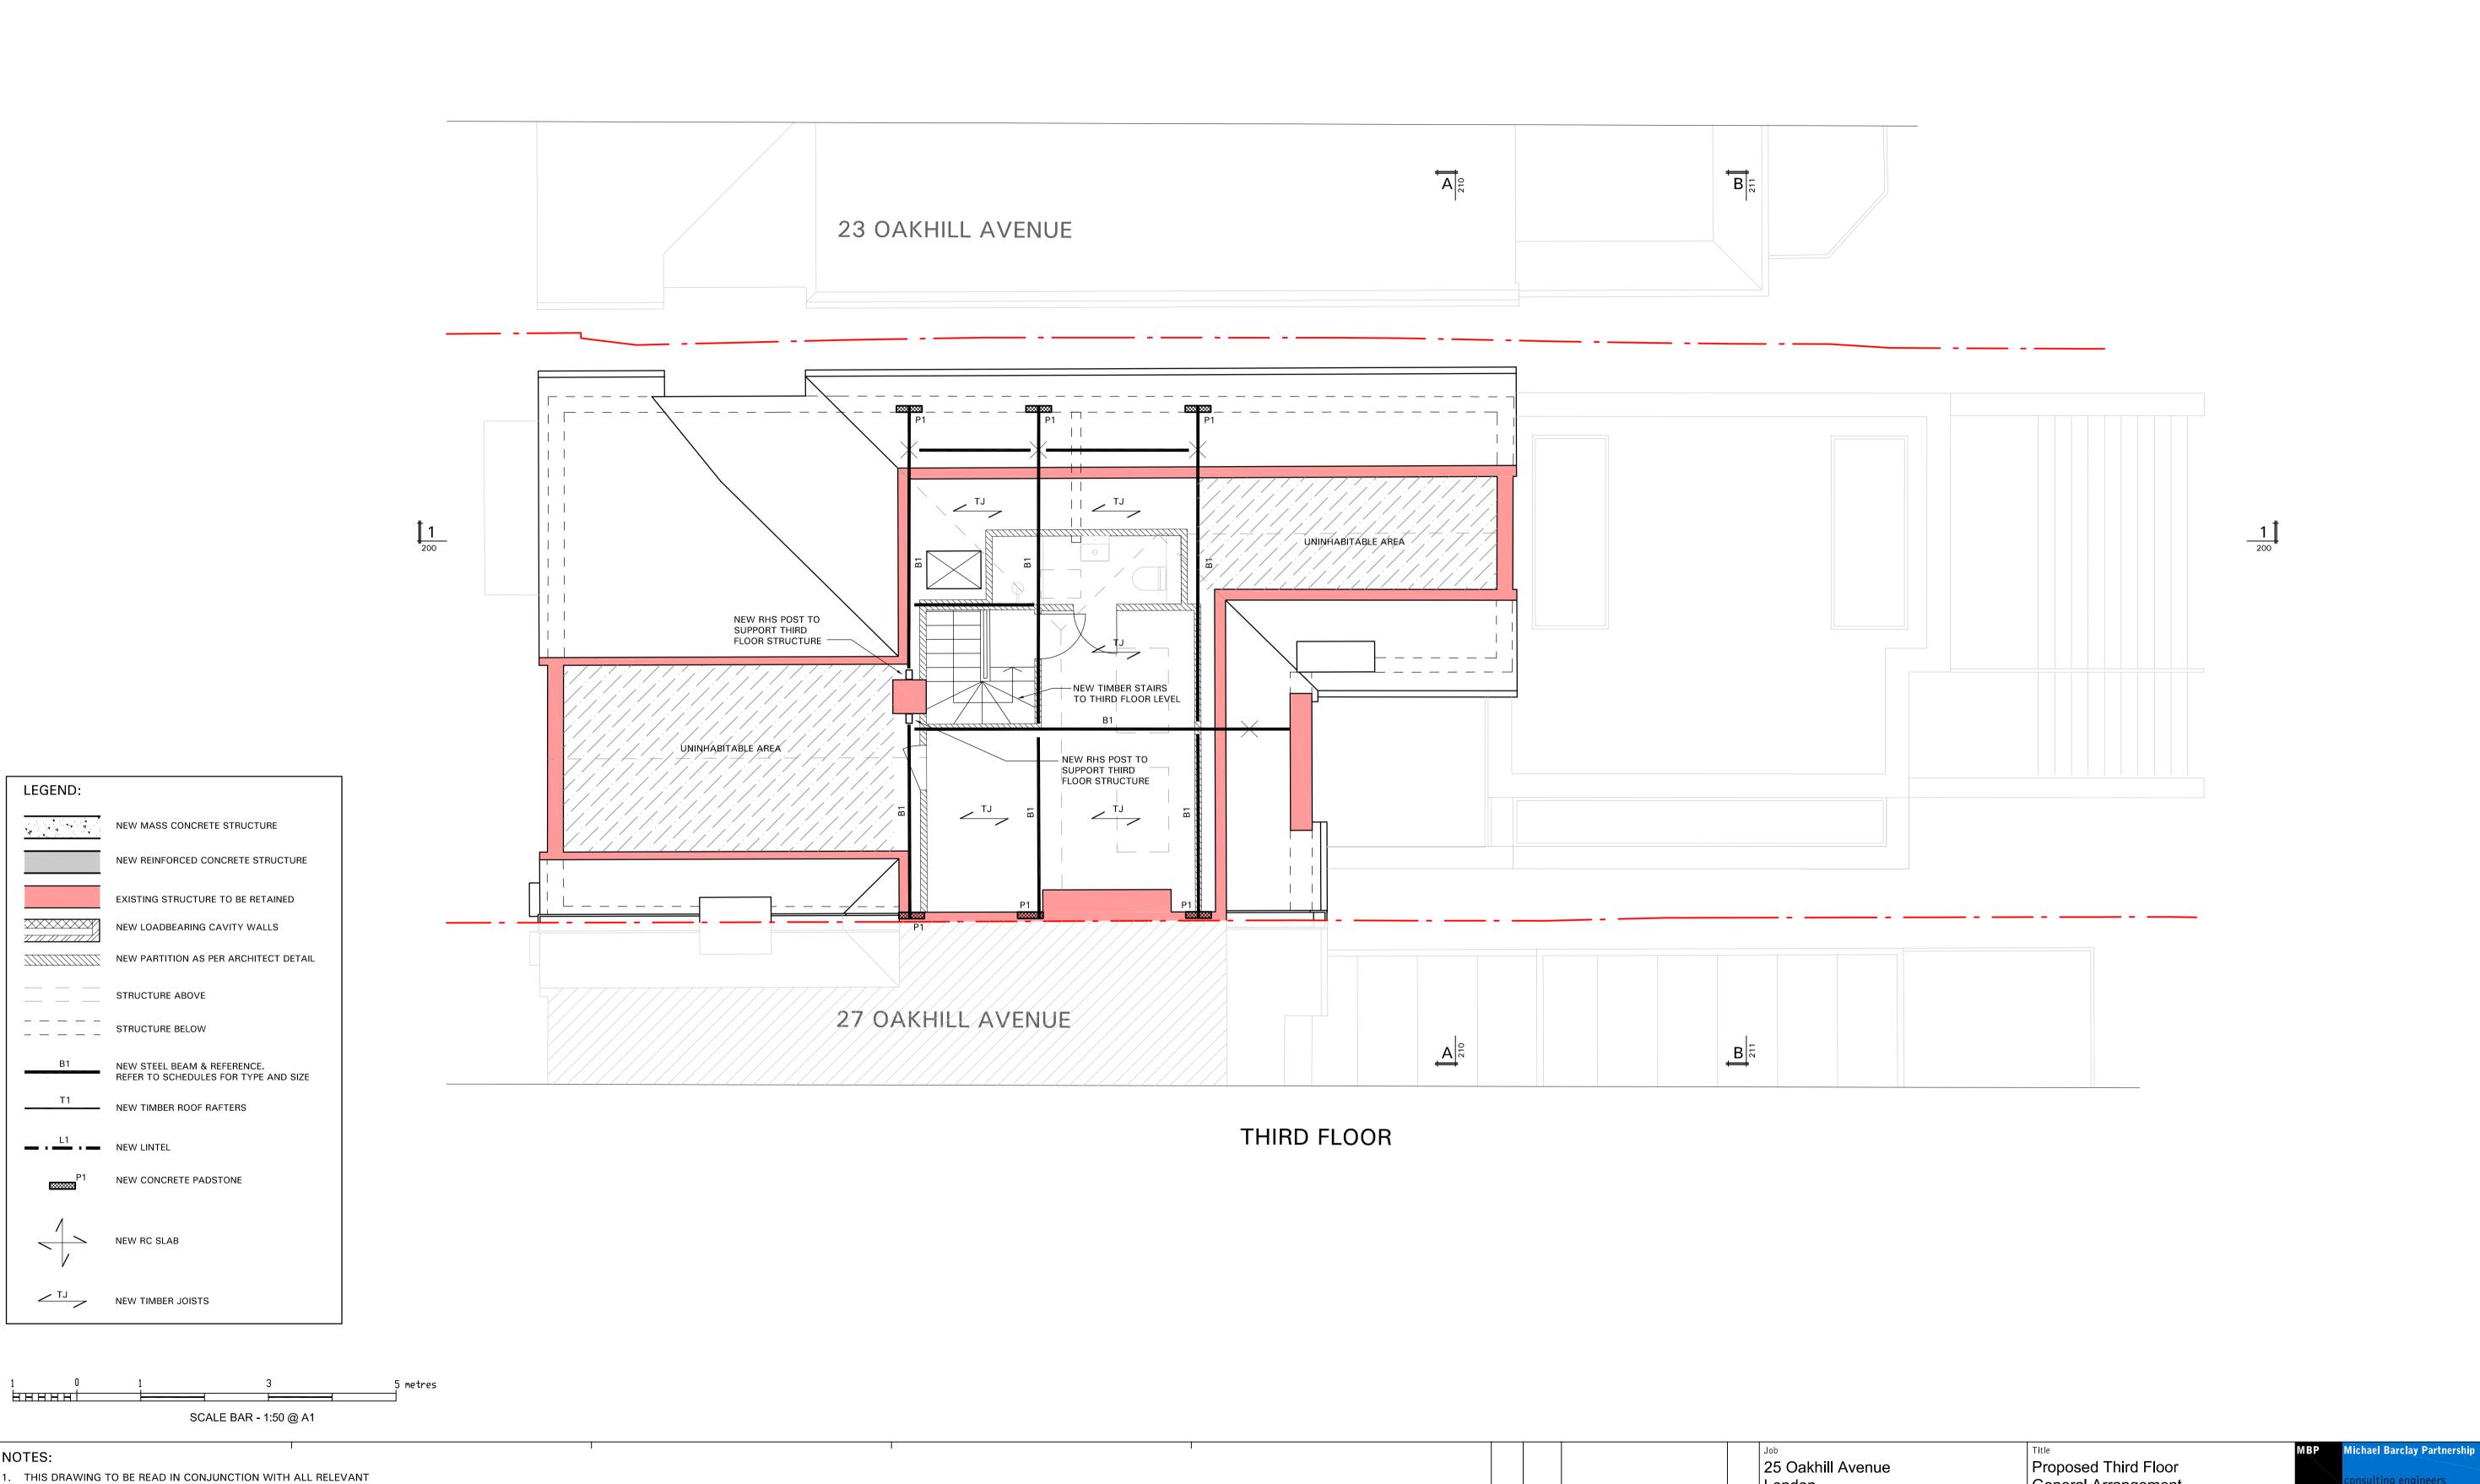

LEGEND: NEW MASS CONCRETE STRUCTURE NEW REINFORCED CONCRETE STRUCTURE EXISTING STRUCTURE TO BE RETAINED NEW LOADBEARING CAVITY WALLS NEW PARTITION AS PER ARCHITECT DETAIL STRUCTURE ABOVE - - - - -\_ \_ \_ STRUCTURE BELOW NEW STEEL BEAM & REFERENCE. REFER TO SCHEDULES FOR TYPE AND SIZE NEW TIMBER ROOF RAFTERS NEW LINTEL NEW CONCRETE PADSTONE NEW RC SLAB NEW TIMBER JOISTS

1 0 1 3 5 metres
HHHHHH SCALE BAR - 1:50 @ A1

L\SMBPLON03\Document\Projects\8500 - 8599\8536 - 25 Oakhill Avenue, London NW3 7ED\11 Drawings\11.1 MBP Structure\AutoCAD\8536 100 P1 Proposed GA 230324.dwg USER: Agnieszka Zajac FILE SIZE = 13.09

NOTES:

1. THIS DRAWING TO BE READ IN CONJUNCTION WITH ALL RELEVANT ARCHITECTS AND ENGINEERS DRAWINGS AND SPECIFICATIONS.

25 Oakhill Avenue
London
NW3 7RD

Drawling Status

PLANNING

Proposed Ground Floor
General Arrangement

Scale @ A1 Date By Checked
1:50 09/2022 AZ TH

Drawling Number Revision
MBP / 8536 / 101

P2

MBP
Michael Barclay Partnership

consulting engineers

1 Lancaster PLace
London WC2E 7ED

T 020 7240 1191

E london@mbp-uk.com