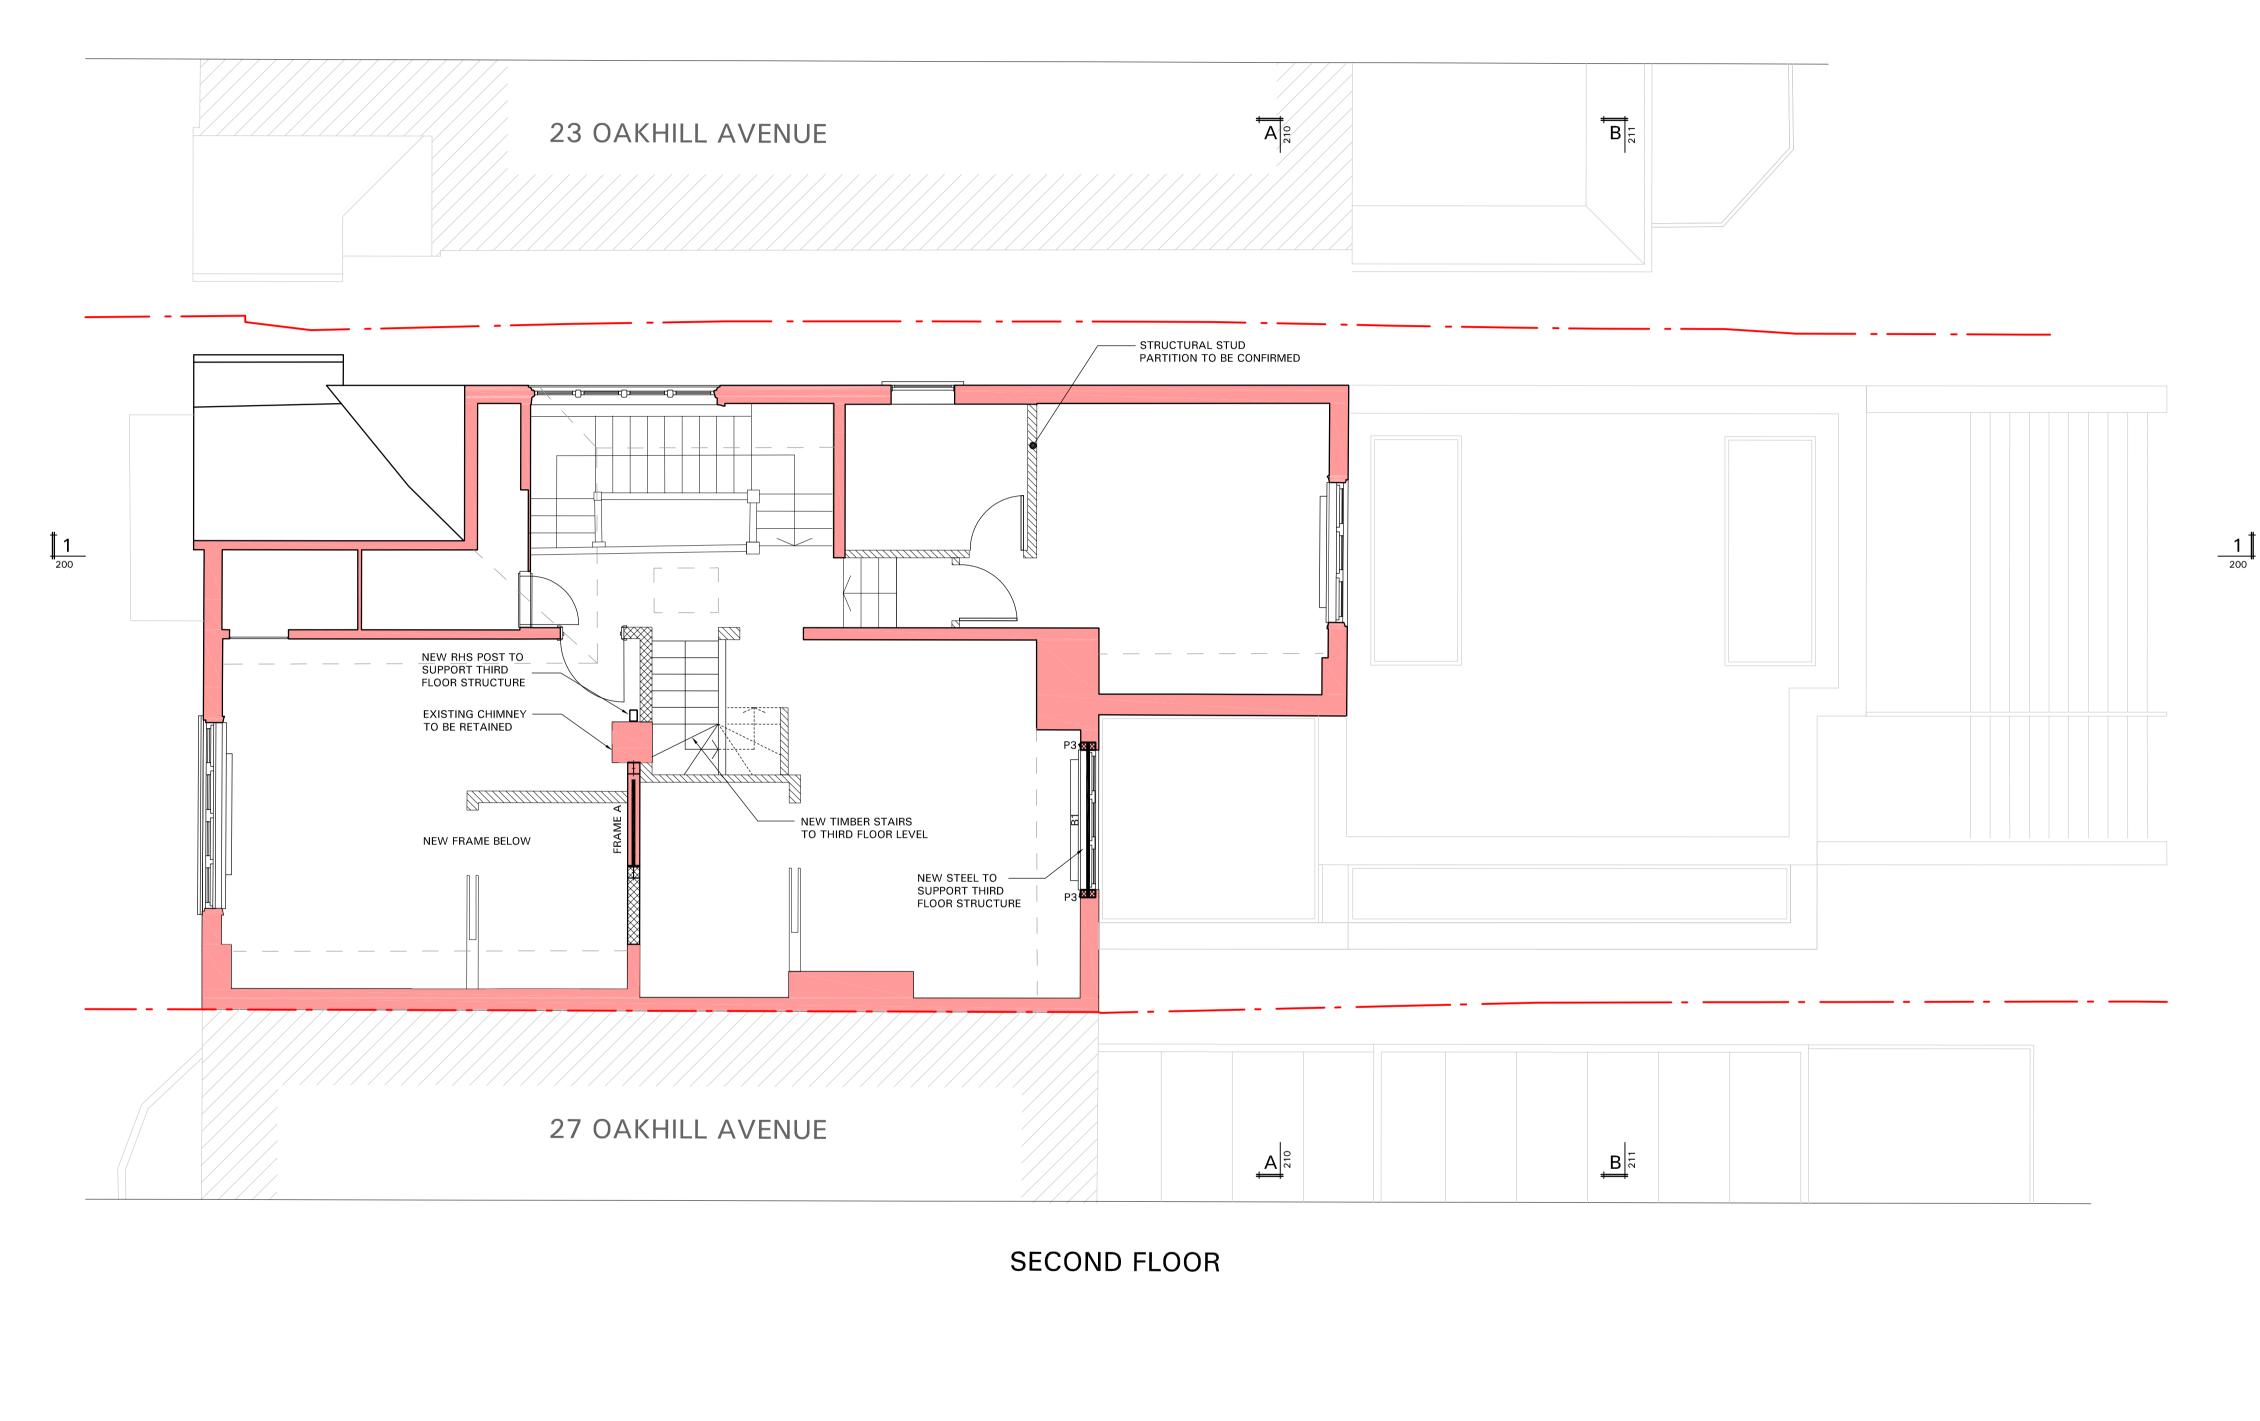

NOTES: 1. THIS DRAWING TO BE READ IN CONJUNCTION WITH ALL RELEVANT ARCHITECTS AND ENGINEERS DRAWINGS AND SPECIFICATIONS.

2. FOR SETTING OUT REFER TO ARCHITECT'S DRAWINGS.

3. ALL DIMENSIONS ARE IN MILLIMETRES (mm) UNLESS NOTED OTHERWISE.

4. DO NOT SCALE FROM THE DRAWING OR THE COMPUTER DIGITAL DATA. ONLY FIGURED DIMENSIONS TO BE USED.

P2 28.03.23 FOR PLANNING
P1 18.10.22 PRELIMINARY ISSUE
Rev Date Description

Proposed Second Floor 25 Oakhill Avenue General Arrangement London NW3 7RD Scale @ A1 Date By 1:50 09/2022 AZ Checked Drawing Status PLANNING Drawing Number Revision MBP / 8536 / 103

MBP Michael Barclay Partnership 1 Lancaster PLace London WC2E 7ED T 020 7240 1191 E london@mbp-uk.com W mbp-uk.com

General Arrangement

Scale @ A1 Date By 1:50 09/2022 AZ

MBP / 8536 / 104

Drawing Number

1 Lancaster PLace