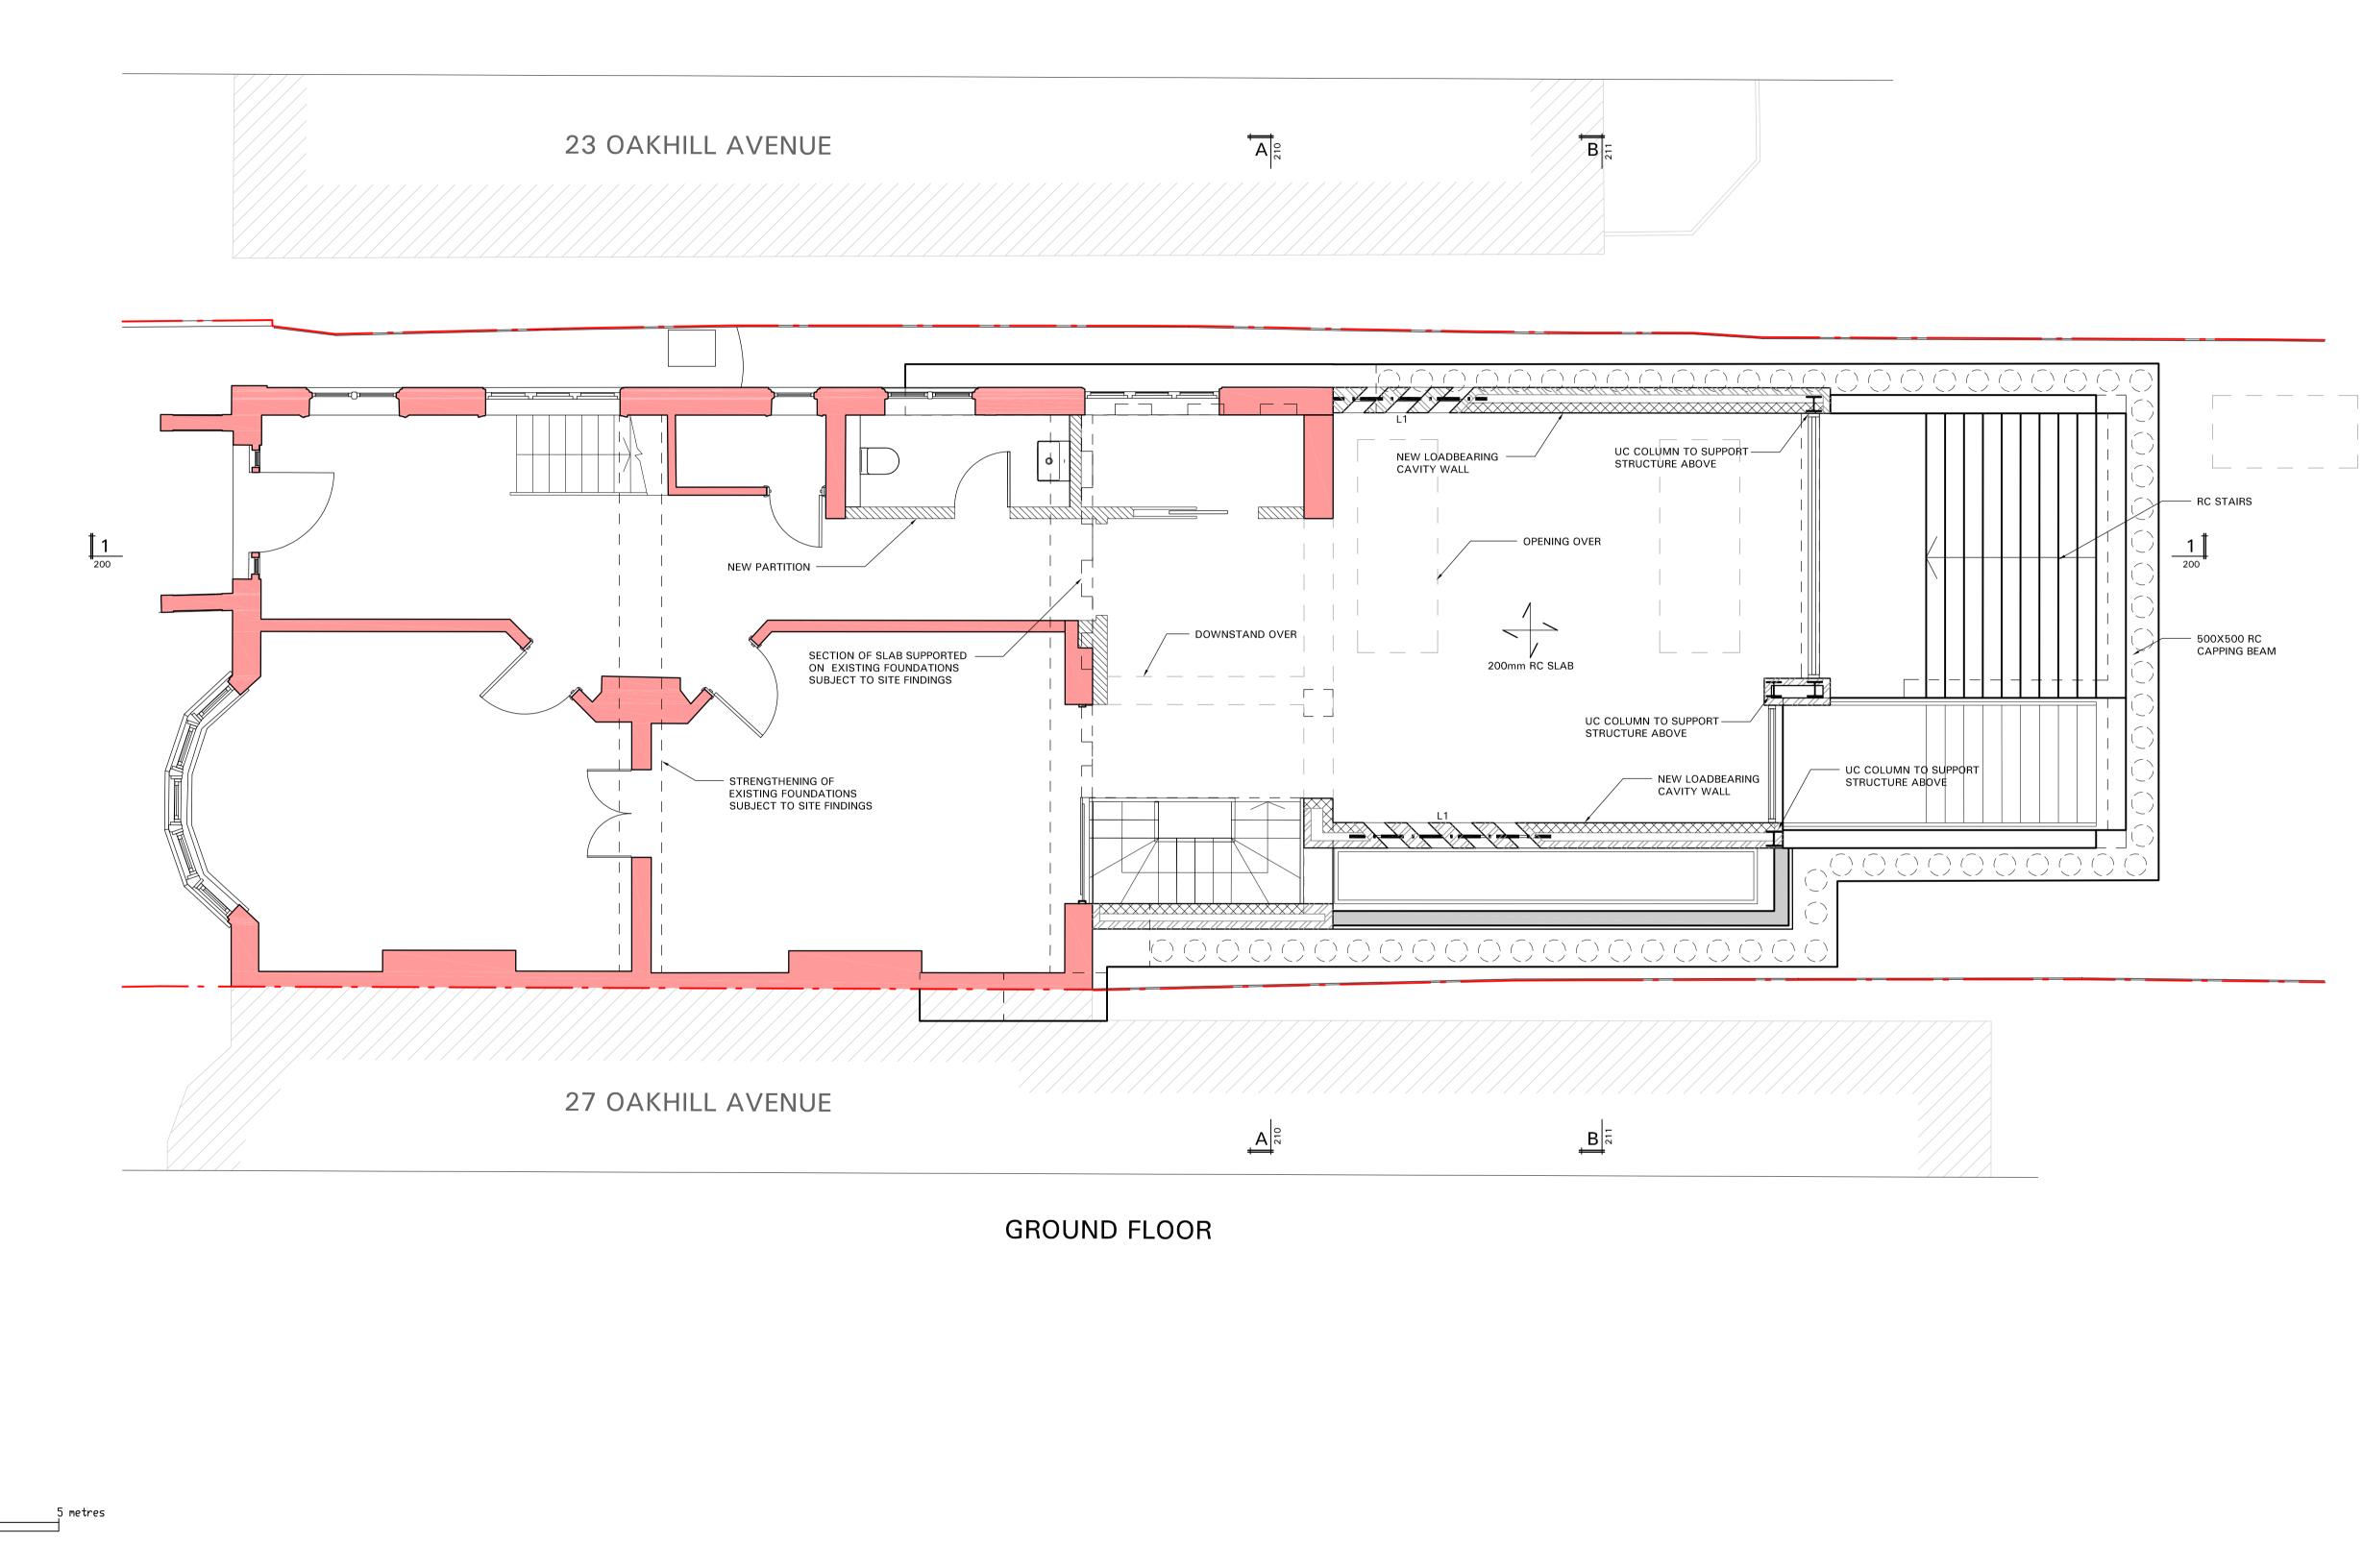

NOTES: . THIS DRAWING TO BE READ IN CONJUNCTION WITH ALL RELEVANT ARCHITECTS AND ENGINEERS DRAWINGS AND SPECIFICATIONS.

2. FOR SETTING OUT REFER TO ARCHITECT'S DRAWINGS.

STRUCTURE ABOVE

NEW TIMBER ROOF RAFTERS

NEW CONCRETE PADSTONE

**NEW RC SLAB** 

NEW TIMBER JOISTS

\_ \_ \_ STRUCTURE BELOW

L1 NEW LINTEL

LEGEND:

- - - - -

3. ALL DIMENSIONS ARE IN MILLIMETRES (mm) UNLESS NOTED OTHERWISE.

4. DO NOT SCALE FROM THE DRAWING OR THE COMPUTER DIGITAL DATA. ONLY FIGURED DIMENSIONS TO BE USED.

|             |            |              |                                          |                         | 25 Oakhill Avenue<br>London<br>NW3 7RD                              | P           |
|-------------|------------|--------------|------------------------------------------|-------------------------|---------------------------------------------------------------------|-------------|
|             |            |              |                                          |                         | Drawing Status PLANNING                                             | Sc<br>1:    |
|             | P2         | 28.03.23     | FOR PLANNING                             | AZ                      |                                                                     | Dr          |
|             | P1         | 18.10.22     | PRELIMINARY ISSUE                        | AZ                      |                                                                     |             |
|             | Rev        | Date         | Description                              | Ву                      |                                                                     | N           |
| Michael Rai | clay Partn | ershin IIP i | s a Limited Liability Partnership regist | tered in Fooland and Wa | es - Red No OC 325164 - Redistered address 1 Lancaster Place. Londo | in WC2F 7FD |