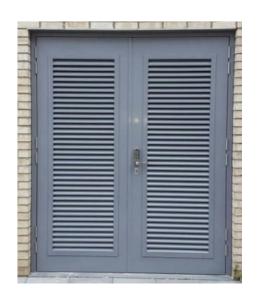

EXAMPLE FOR DOOR A

|          |         |                            |                       |                                                                   |                           |                       |               |            |             | Door              | Schedule        |             |                    |               |                    |             |                             |                           |                  |             |             |              |               |
|----------|---------|----------------------------|-----------------------|-------------------------------------------------------------------|---------------------------|-----------------------|---------------|------------|-------------|-------------------|-----------------|-------------|--------------------|---------------|--------------------|-------------|-----------------------------|---------------------------|------------------|-------------|-------------|--------------|---------------|
| Door ref | Project | Room                       | Structural<br>Opening | Structural Opening Dimensions<br>(Contractor to confirm existing) | New / Existing<br>Doorset | Leaf<br>Configuration | NBS<br>Clause | Leaf Width | Leaf Height | Leaf<br>Thickness | Vision<br>Panel | Side Screen | Security<br>Rating | Impact Rating | Acoustic<br>Rating | Fire Rating | Ironmongery<br>Pack (P21/1) | Access<br>Swipe<br>System | Threshold strips | Architraves | Leaf Finish | Frame Finish | Manifestation |
| DSW17.05 | SW17    | External<br>Chemical Store | Existing              | Nom. 910 x 2100mm                                                 | New                       | Single                | L20/55        | Nom. 865mm | Nom. 2050mm |                   | N/A             | N/A         | N/A                | N/A           | N/A                | FD30S       | E                           | N/A                       | Yes              | N/A         | PPC         | PPC          | N/A           |

## Ironmongery Pack E (FD30S External Plant Room Door)

• Deadlock with pull handles on outer face.

Suited cylinder (UCL supply)

Hinges to suit leaf weightVentilation louvres FR30

Satin stainless steel finish.