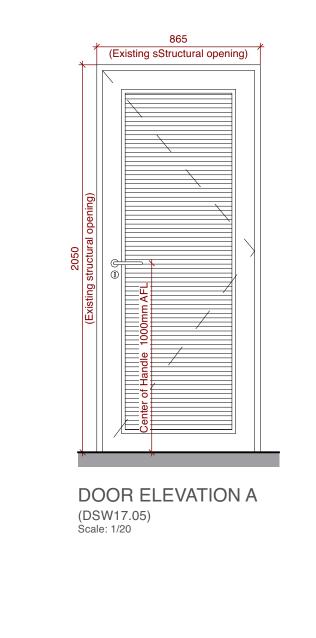

EXAMPLE FOR DOOR A

|          |         |                            |                       |                                                                   |                           |                       |               |            |             | Door              | Schedule        |             |                    |               |                    |             |                             |                           |                  |             |             |              |               |
|----------|---------|----------------------------|-----------------------|-------------------------------------------------------------------|---------------------------|-----------------------|---------------|------------|-------------|-------------------|-----------------|-------------|--------------------|---------------|--------------------|-------------|-----------------------------|---------------------------|------------------|-------------|-------------|--------------|---------------|
| Door ref | Project | Room                       | Structural<br>Opening | Structural Opening Dimensions<br>(Contractor to confirm existing) | New / Existing<br>Doorset | Leaf<br>Configuration | NBS<br>Clause | Leaf Width | Leaf Height | Leaf<br>Thickness | Vision<br>Panel | Side Screen | Security<br>Rating | Impact Rating | Acoustic<br>Rating | Fire Rating | Ironmongery<br>Pack (P21/1) | Access<br>Swipe<br>System | Threshold strips | Architraves | Leaf Finish | Frame Finish | Manifestation |
| DSW17.05 | SW17    | External<br>Chemical Store | Existing              | Nom. 910 x 2100mm                                                 | New                       | Single                | L20/55        | Nom. 865mm | Nom. 2050mm |                   | N/A             | N/A         | N/A                | N/A           | N/A                | FD30S       | E                           | N/A                       | Yes              | N/A         | PPC         | PPC          | N/A           |

## DOOR DETAIL - SW17 - ANATOMY BUILDING CHEMICAL STORE

Scale 1:50 @ A3

## Ironmongery Pack E (FD30S External Plant Room Door)

• Deadlock with pull handles on outer face.

Suited cylinder (UCL supply)

Hinges to suit leaf weightVentilation louvres FR30

Satin stainless steel finish.

• Room signage (UCL standard design)

1no escutcheon 1no thumbturn

Threshold strip;
Weather seals
Smoke seals

|          | Do not scale this drawing       | Check all dimensions and levels on site                             |            |                |                |                   |  |  |  |  |
|----------|---------------------------------|---------------------------------------------------------------------|------------|----------------|----------------|-------------------|--|--|--|--|
| 3        | 220592-UCL-Contract A_C1 AC.vwx | 23/0                                                                | 6/2022     | ML             | KS             | CONSTRUCTION      |  |  |  |  |
|          | Filename                        | Date                                                                |            | Drawn          | Checked        | Purpose/Status    |  |  |  |  |
| С        | College London                  |                                                                     | 10592(S    | Revision<br>P2 |                |                   |  |  |  |  |
| le<br>k: | dical Sciences                  | Door Detail - SW17 - Anatomy Building<br>Basement - Room B02 & B03A |            |                |                |                   |  |  |  |  |
|          |                                 |                                                                     | Date       | Ву Ар          | Note           |                   |  |  |  |  |
|          |                                 | P1                                                                  | 09/11/2022 | ML K           | S STAGE 4 - Is | sued              |  |  |  |  |
|          |                                 | C1                                                                  | 20/01/2023 | ML K           | STAGE 5 - C    | onstruction Issue |  |  |  |  |
|          |                                 | P2                                                                  | 21/03/2023 | AC G           | C Updated for  | Planning          |  |  |  |  |