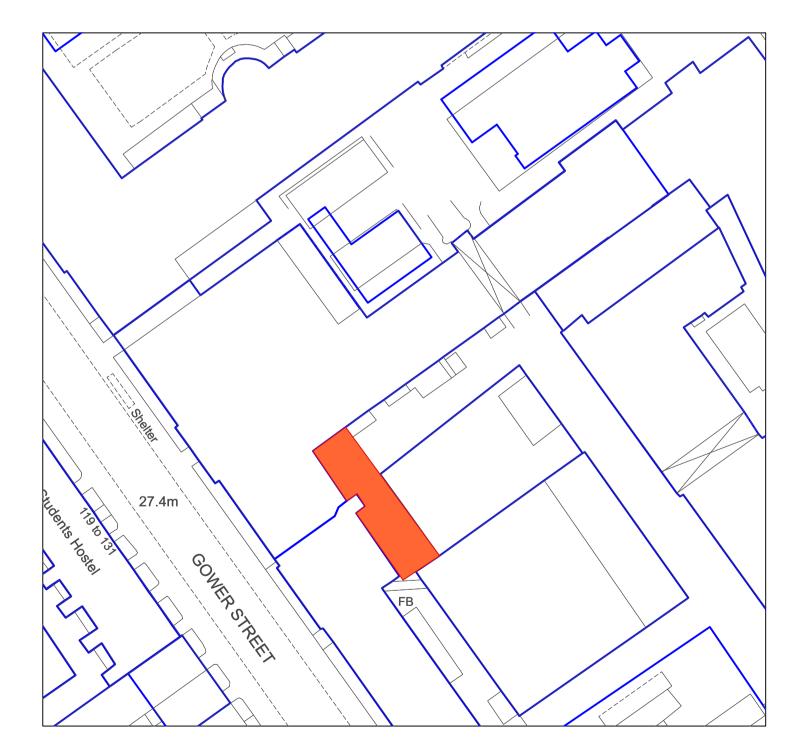

## SW17 - ANATOMY BUILDING SITE LOCATION PLAN

Scale 1:1250 @ A1

Kendall Kingscott SW17 - Anatomy Building Site Location Plan Project
Life and Medical Sciences Chartered Building Surveyors Small Works University College London 220592(SW17)-1100 P1 1:1250 ISO A1

220592-UCL-Cont A\_Planing\_Site
Plans\_REV2.vwx
Do not scale this drawing 23/06/2022 ML KS www.kendallkingscott.co.uk © Copyright Check all dimensions and levels on site