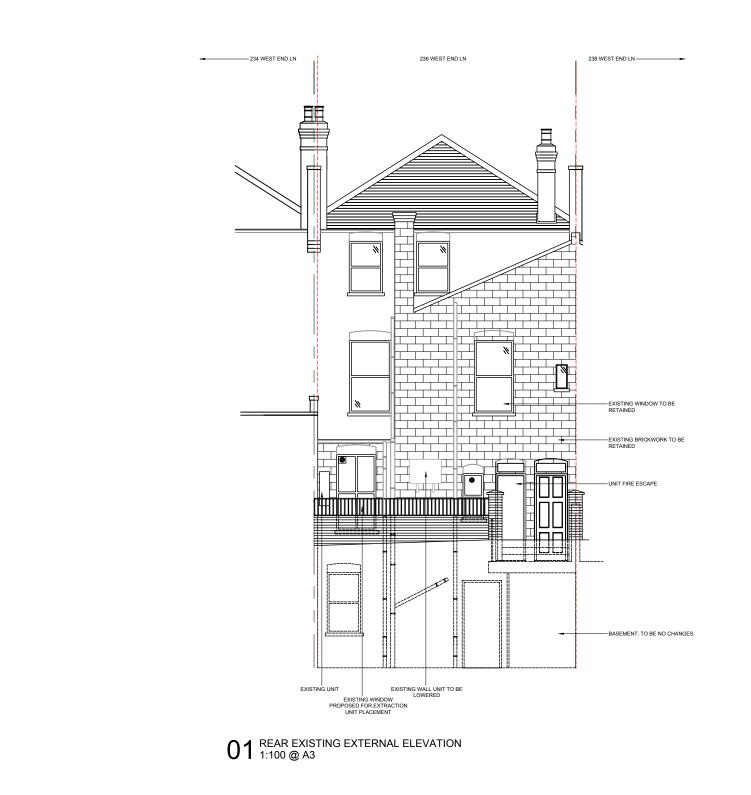

| Rev: | Date: | Comments: | Rev: | Date: | Comments: |  |                                                                                                                                                                                                  |                                                    | Client / Partner:            |
|------|-------|-----------|------|-------|-----------|--|--------------------------------------------------------------------------------------------------------------------------------------------------------------------------------------------------|----------------------------------------------------|------------------------------|
| 1    | /     | 1         | · ·  |       |           |  |                                                                                                                                                                                                  |                                                    | B.SADIGLI                    |
| · ·  |       |           | ·    | · ·   |           |  | All discrepancies and omissions on site must be reported to Designer for comment and/or approval prior to commencement of works.                                                                 | Drawing Title:<br>EXISTING REAR EXTERNAL ELEVATION |                              |
|      |       |           |      |       |           |  | The designs are subject to approval by Statutory Authorities and any necessary alterations should be made if required to comply<br>with statutory requirements and communicated to the Designer. |                                                    |                              |
| .    |       |           | .    |       |           |  | and/or conies may be made without written permission by Neferious Design Ltd                                                                                                                     | Project Reference:<br>NEF-28                       | Drawing Number:<br>EX EL 001 |
| ·    | · ·   |           | •    | ·     |           |  |                                                                                                                                                                                                  | NEF-20                                             |                              |