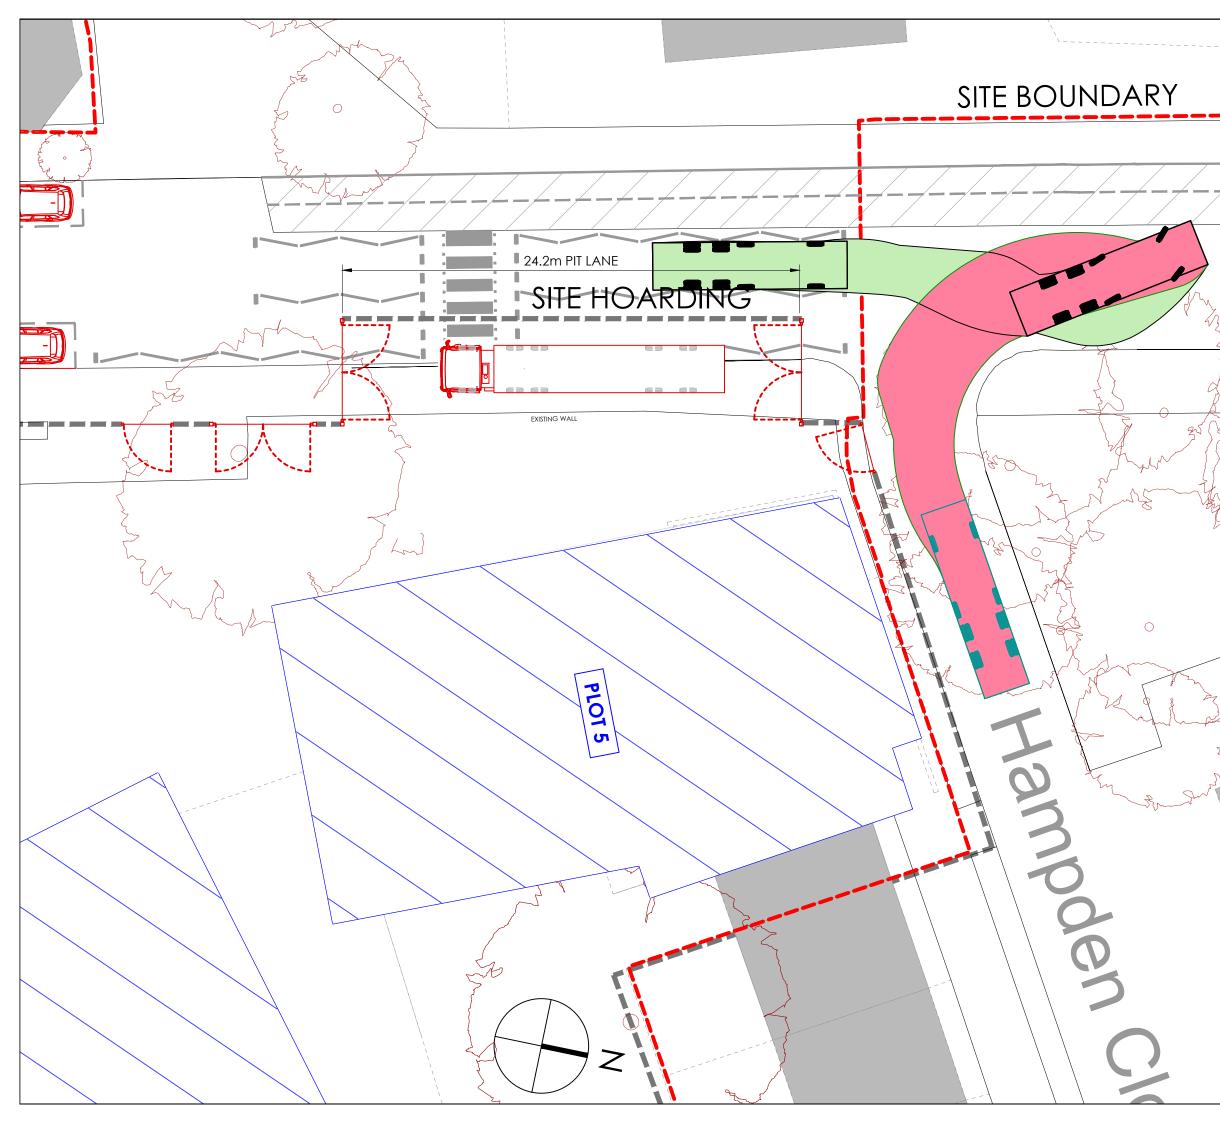

| \.   |                                                                                                                       |               |                                         |
|------|-----------------------------------------------------------------------------------------------------------------------|---------------|-----------------------------------------|
|      | itatus<br>DISCUSSION ONLY                                                                                             |               |                                         |
| J~~~ | Client<br>CAMDEN RESIDENTIAL DEVELOPMENT                                                                              |               |                                         |
| TRA  | Project<br>CENTRAL SOMERS TOWN, PLOT 5 & 6<br>CMP DRAWINGS                                                            |               |                                         |
|      | Drawing title<br>REFUSE VEHICLE ACCESS INTO<br>HAMPDEN CLOSE FROM SOUTH                                               |               |                                         |
|      | 18 Frogmore Road<br>Hemel Hempstead<br>Herts HP3 9RT<br>t : 01442 437500<br>w: www.kmgpartners<br>e: info@kmgpartners |               | KMG PARTNERSHIP<br>DESIGN & ENGINEERING |
|      | <sup>Scale</sup> 1:200 UNO                                                                                            | Drawn<br>LRH  | Checked MK                              |
|      | Sheet size A3                                                                                                         | Date DEC 2022 | Passed MF                               |
|      | Drawing No.<br>5104-KMG-ZZ-ZZ-DR-C-SK02                                                                               |               |                                         |