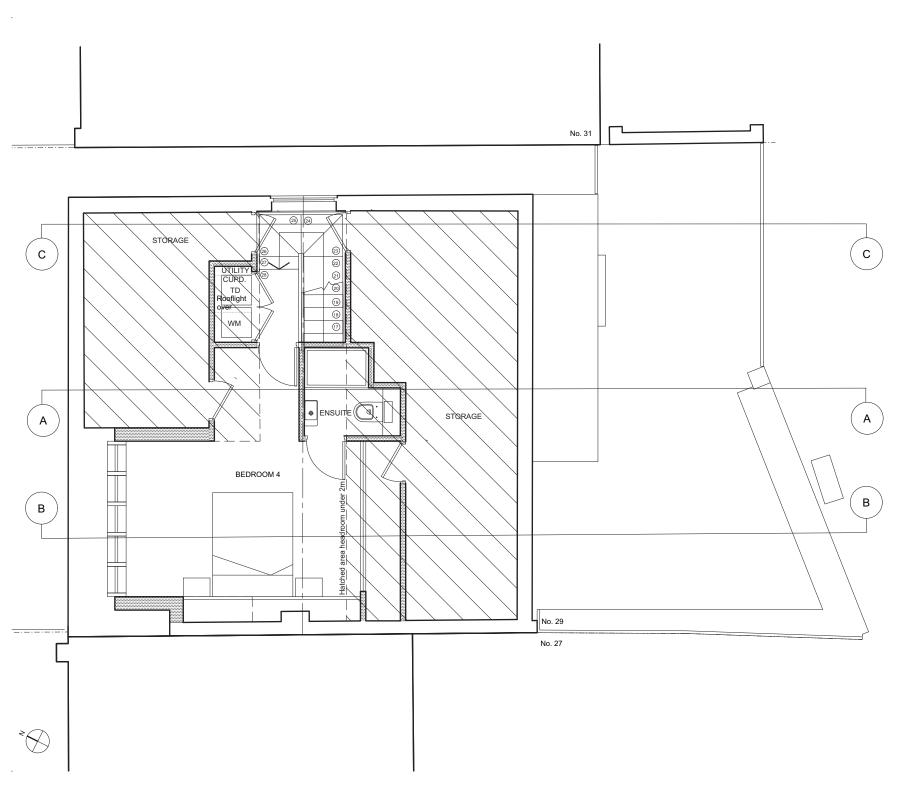

### **David Money Architects**

Unit Z 23 Alphabet Mews London SW9 0FN T/F: 020 7587 3584 E:studio@davidmoney.com

Job title

29 Rudall Crescent Hampstead NW3 1RR

Drawing title

Second Floor Plan Proposed

Job number Scale@A3

DM351 1:50

e@A3 Drawing number

2.12.03