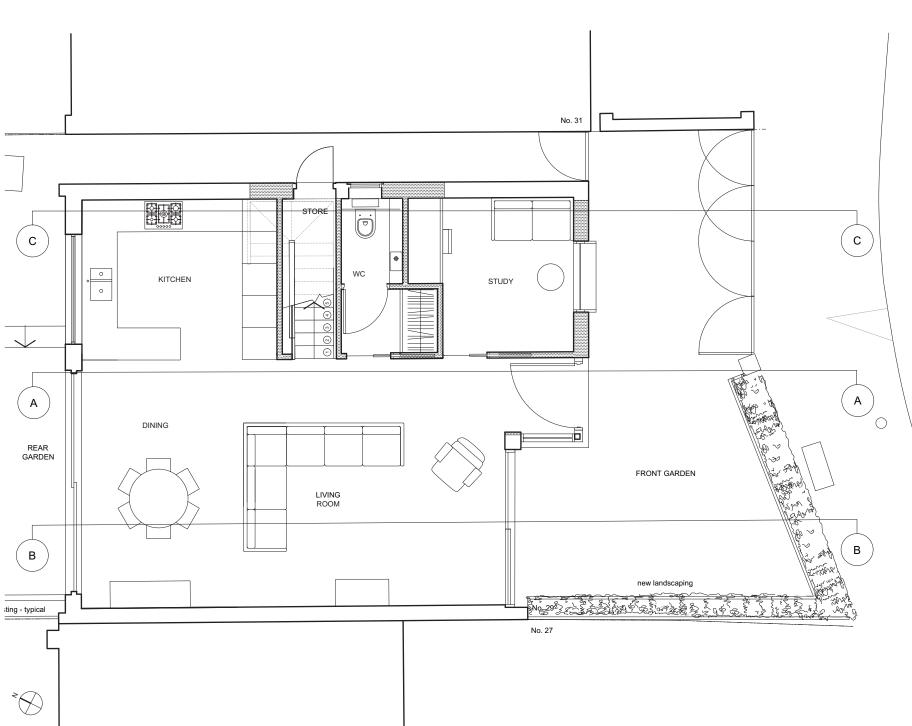

# **David Money Architects**

Unit Z 23 Alphabet Mews London SW9 0FN T/F: 020 7587 3584 E:studio@davidmoney.com

Job title

29 Rudall Crescent Hampstead NW3 1RR

Drawing title

Ground Floor Plan Proposed

Job number Scale@A3

ale@A3 Drawing number

DM351 1:50 2.12.01A