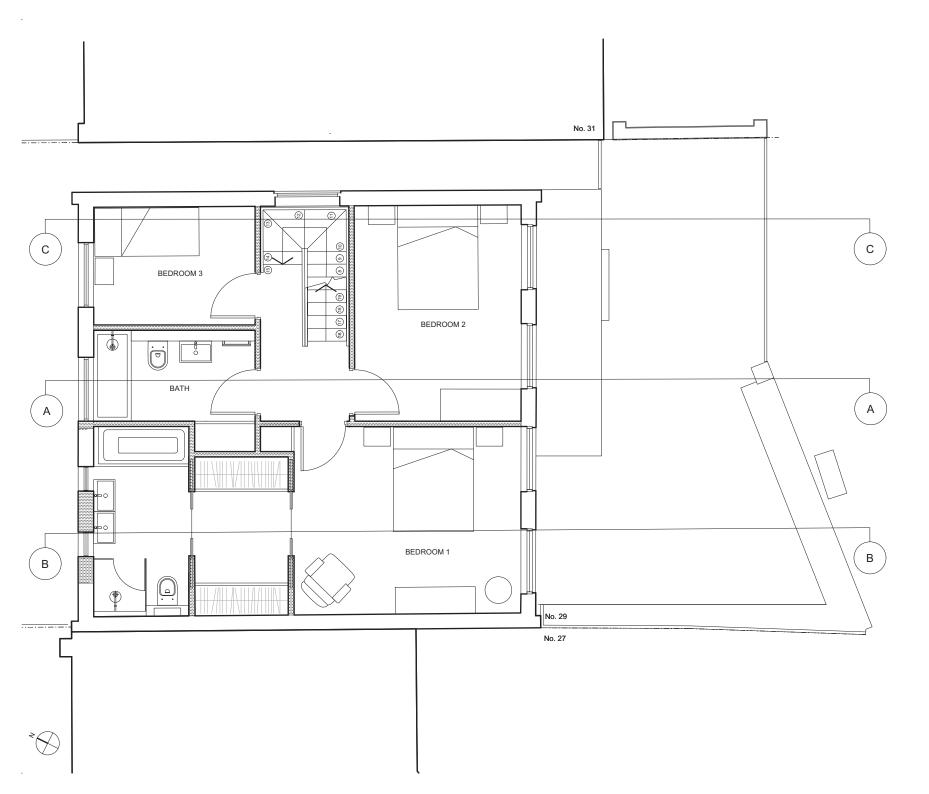

### **David Money Architects**

Unit Z 23 Alphabet Mews London SW9 0FN T/F: 020 7587 3584 E:studio@davidmoney.com

Job title

29 Rudall Crescent Hampstead NW3 1RR

Drawing title

First Floor Plan Proposed

,

Job number Scale@A3 Drawing number

DM351 1:50 2.12.02