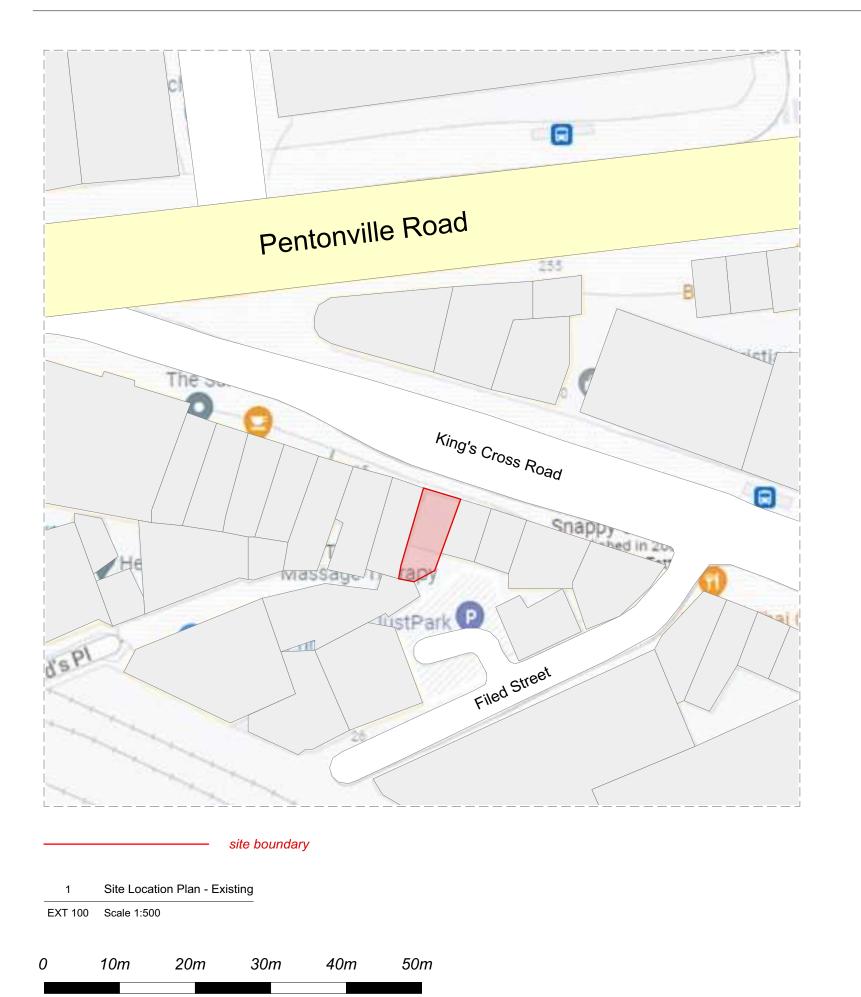

JOB

Contact : joeashtonarchitecture@outlook.com

191 King's Cross Road, London, WC1X 9DB

site boundary

| 2       | Site Location Plan - Existing |
|---------|-------------------------------|
| EXT 100 | Scale 1:1250                  |
|         |                               |