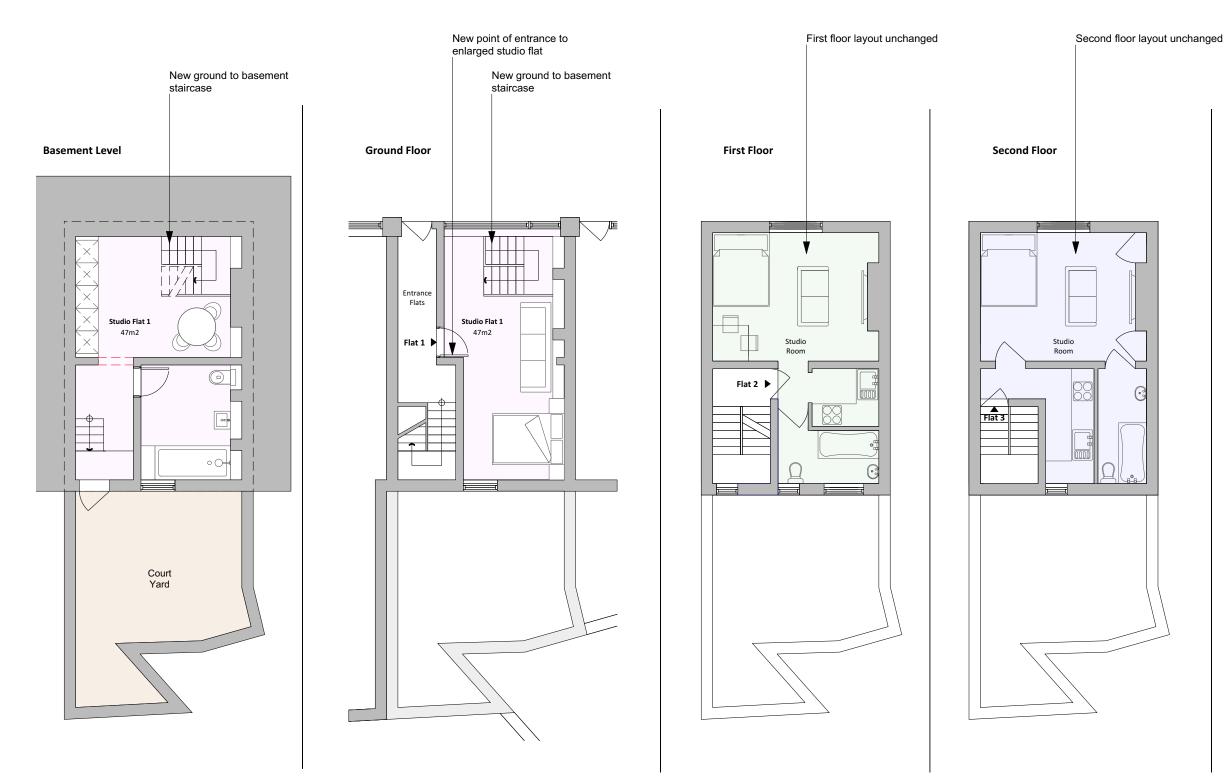

## Proposed Floor Plans 1

PRP-1000 1:100@A3

| : Joe Ashton Architecture<br>joeashtonarchitecture@outlook.com |                                                                                                                                                                                                                                                                                                                                                                                                                                                     | 191 King's Cross Road, London, WC1X 9DB<br>Leibel Twerski | Revisions | REV<br><mark>00</mark> | DATE | DESC<br>- | - PROPOSED |
|----------------------------------------------------------------|-----------------------------------------------------------------------------------------------------------------------------------------------------------------------------------------------------------------------------------------------------------------------------------------------------------------------------------------------------------------------------------------------------------------------------------------------------|-----------------------------------------------------------|-----------|------------------------|------|-----------|------------|
| <br>27.02.2023<br>1:100@A3<br>114                              | DISCLAIMER : Review for this drawing is for the purpose ascertaining general conformity with the design intent and dimensional arrangement. The review shall not be constructed to mean acceptance of the detail design inherent in the drawing, responsibility for which will remain with the contractor. The contractor is responsible for any errors or omissions in the drawing and for meeting all the requirements of the Contract Documents. |                                                           |           |                        |      |           |            |