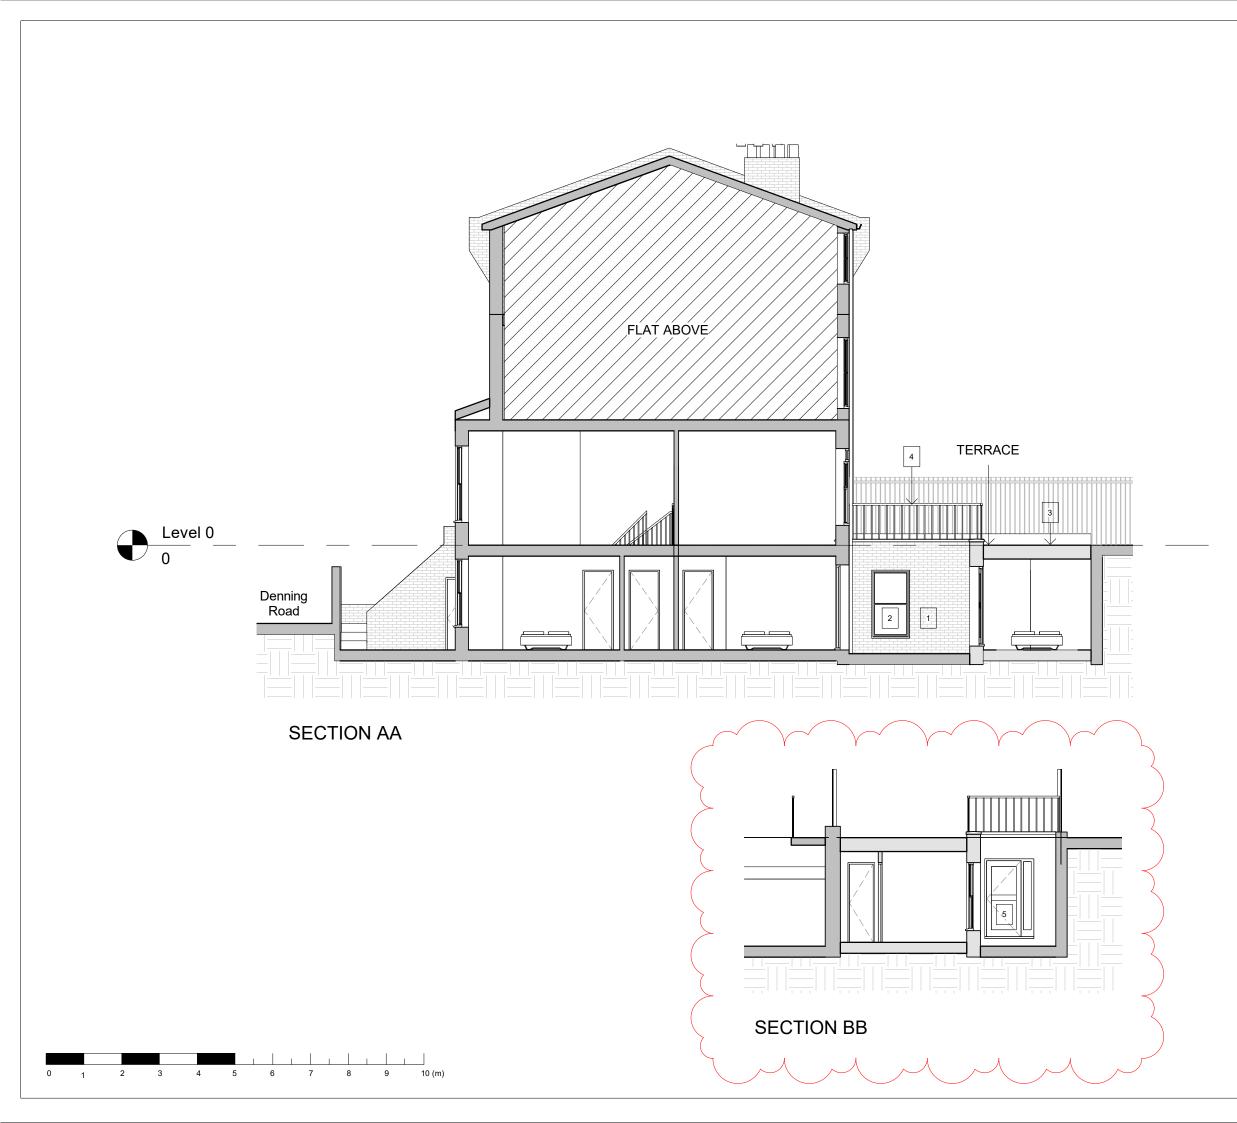

| NOTES A                                                                                       | .3 |
|-----------------------------------------------------------------------------------------------|----|
| DO NOT SCALE FROM THE DRAWING.<br>ALL DIMENSION TO BE CHECKED ON SITE.<br>COPYRIGHT RESERVED. |    |
| Existing<br>Proposed                                                                          |    |
| Material Key                                                                                  |    |
| 1 London Stock Brick painted white to match existing                                          |    |
| 2 Timber frame double glazed window in white                                                  |    |
| 3 Composite decking                                                                           |    |
| 4 Black painted metal balustrade                                                              |    |

Black painted metal balustrade

5

Timber frame double glazed door with side window

|                                      | 1                                |     |            |  |  |
|--------------------------------------|----------------------------------|-----|------------|--|--|
|                                      |                                  |     |            |  |  |
|                                      |                                  |     |            |  |  |
|                                      |                                  |     |            |  |  |
|                                      |                                  |     |            |  |  |
|                                      |                                  |     |            |  |  |
|                                      |                                  |     |            |  |  |
| A                                    | Section BB added                 | AG  | 06.04.2023 |  |  |
| *                                    | Householder Planning Application | AG  | 01.12.2022 |  |  |
| REV/ISSUE                            | NOTE                             | DRN | DATE       |  |  |
|                                      |                                  |     |            |  |  |
| SCALE                                | DATE                             | DRN | СНК        |  |  |
| 1:100@A3                             | 01/12/2022                       | AG  | МН         |  |  |
| PROJECT                              |                                  |     |            |  |  |
| 12A Denning Road, NW3 1SU,<br>London |                                  |     |            |  |  |
| DRAWING                              |                                  |     |            |  |  |

Proposed Section AA and BB

architects

STUDIO 205 THE BUSWORKS 39-41 NORTH ROAD LONDON N7 9DP

WWW.BUBBLEARCHITECTS.CO.UK

REV

Α

JOB NO DRAWING NO

022037 X-AA/BB-D-014