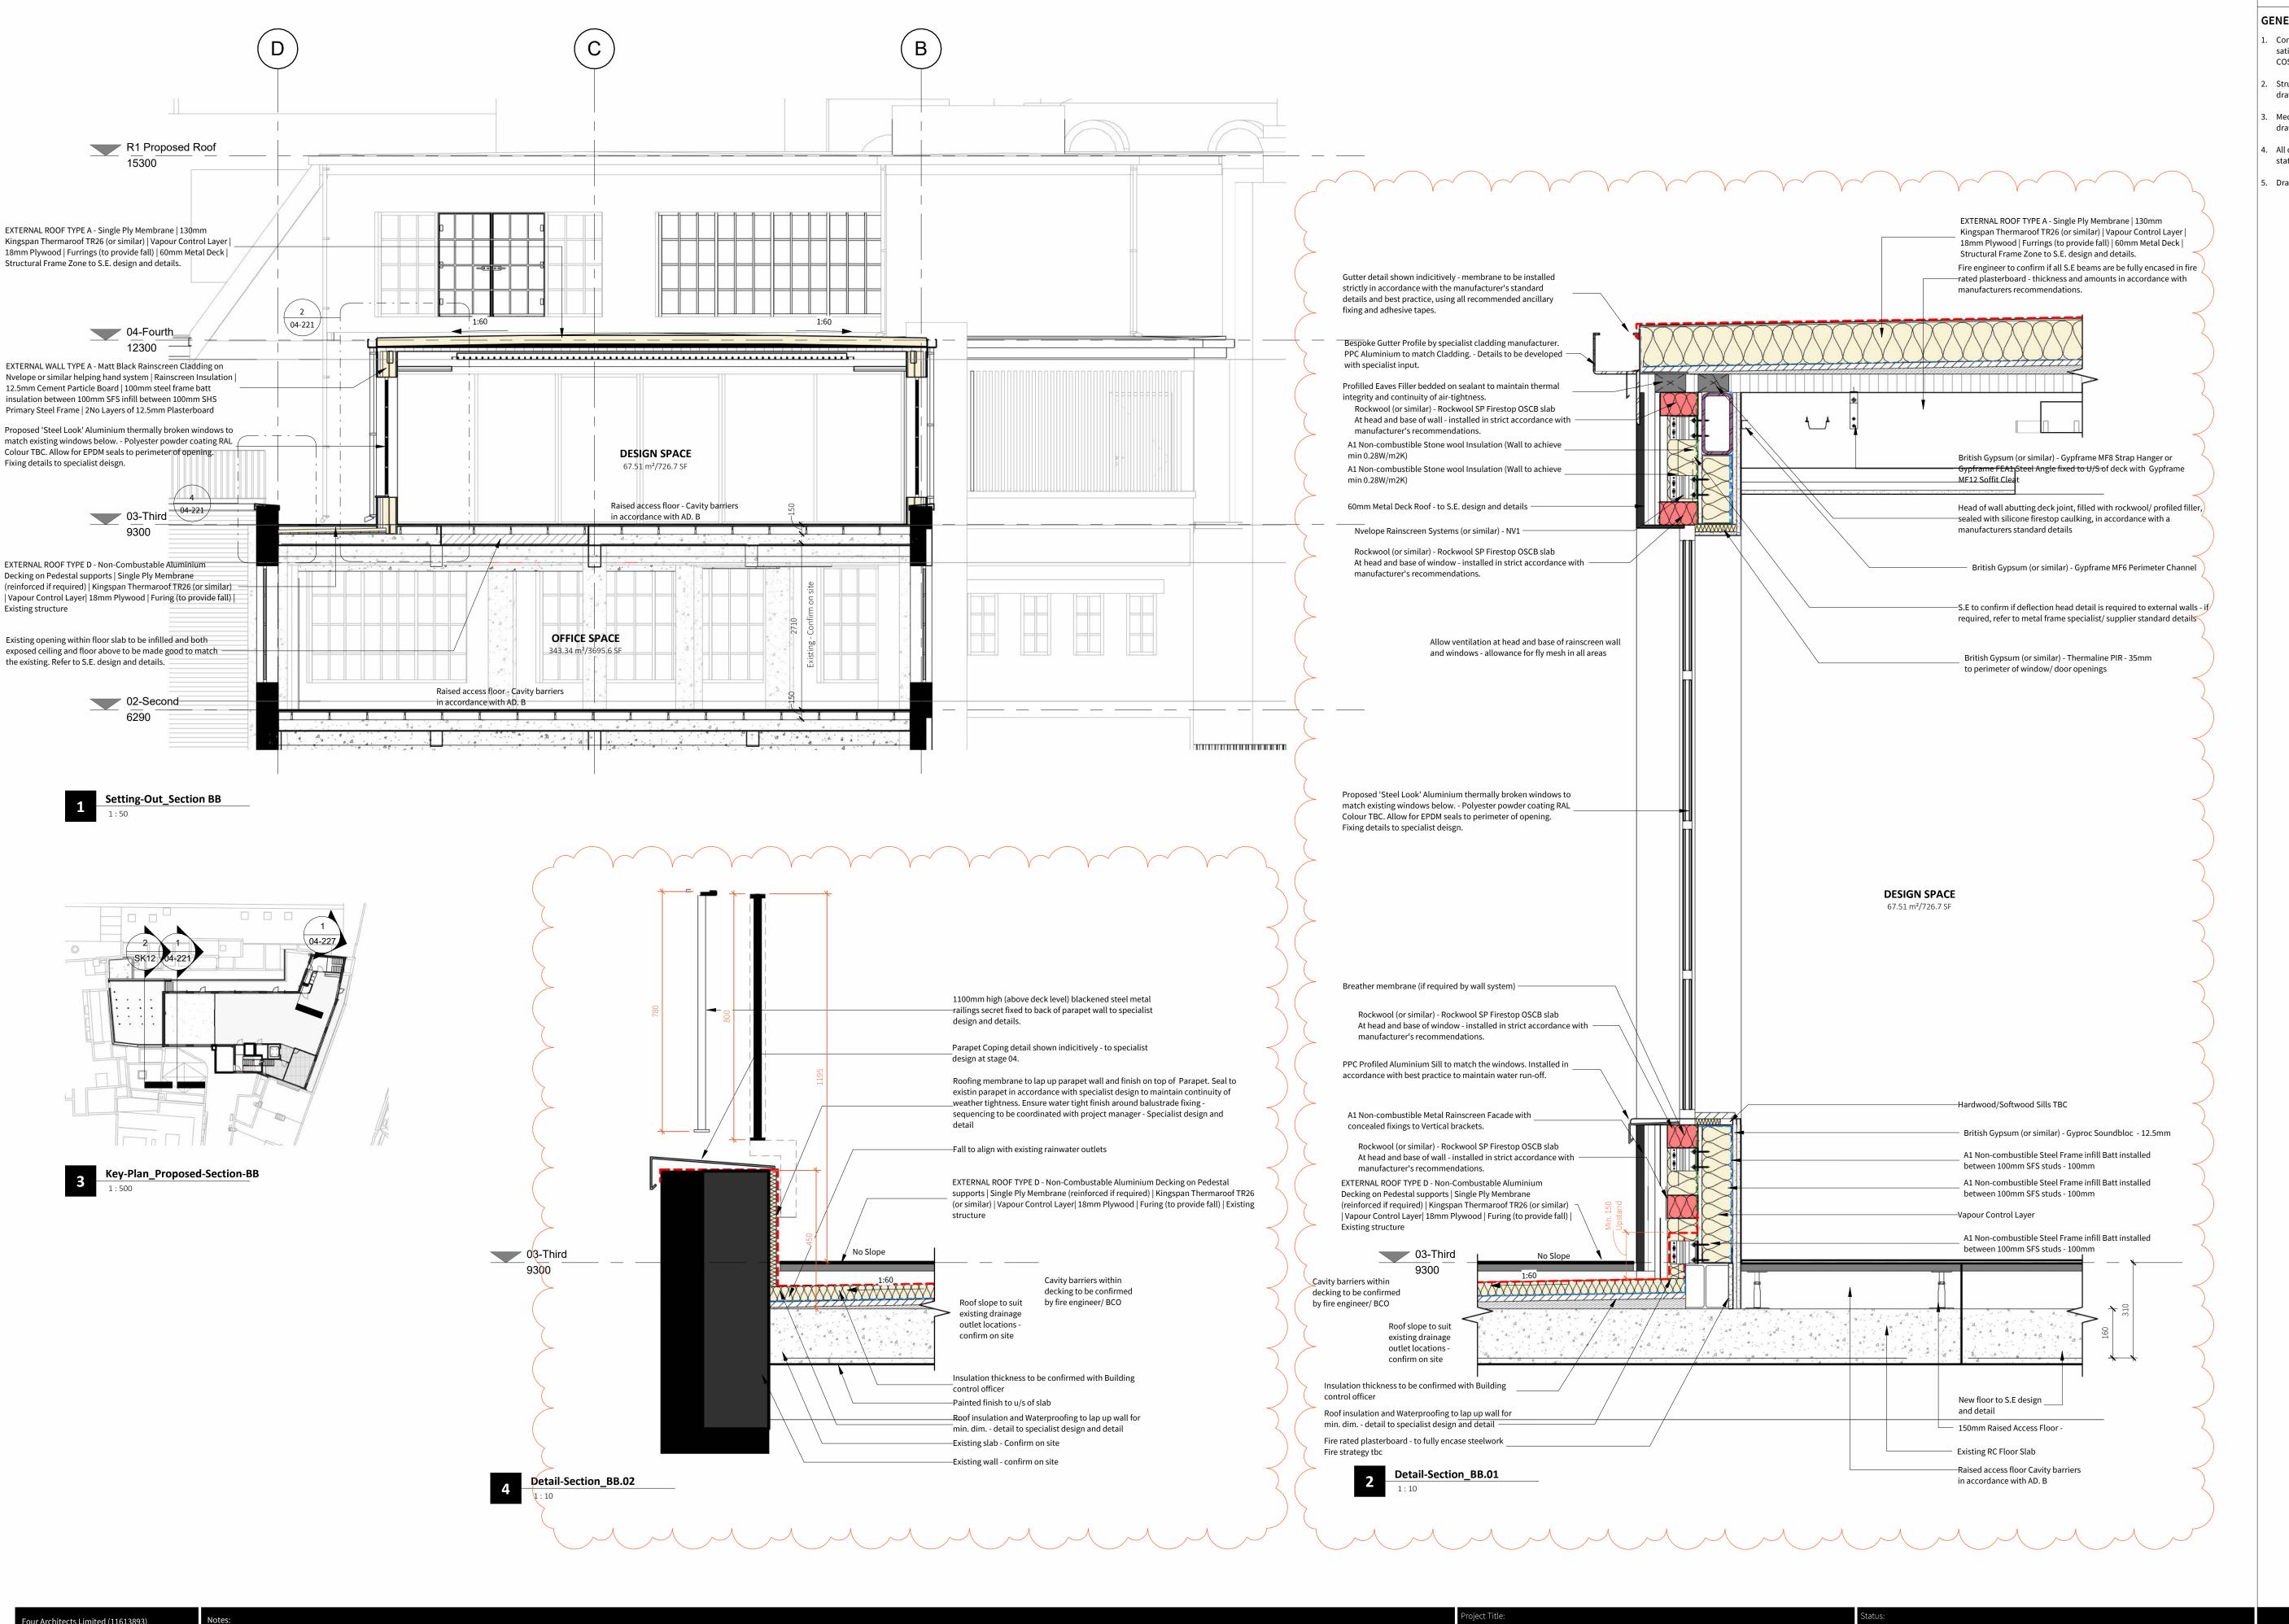

CONSTRUCTION **White Bear Yard** 12/10/2022 As indicated Phase-3\_Proposed Section BB FA-DR-04-221

Clerkenwell