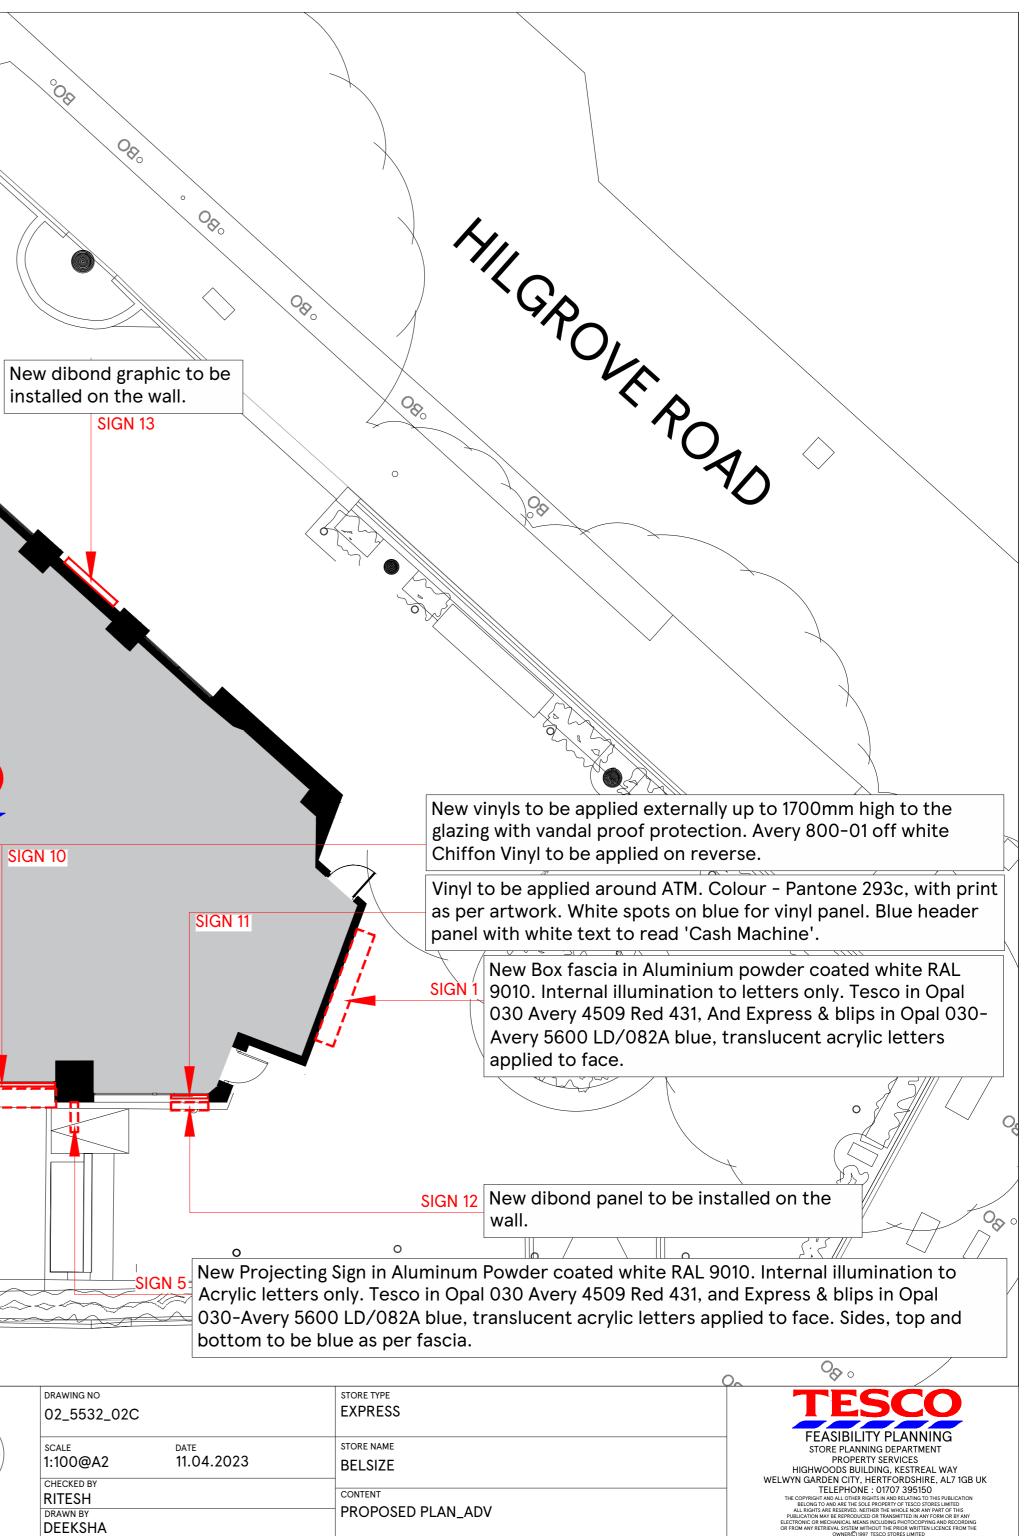

| Store Directory, dibond panel to be applied externally.<br>Blue Ref : TRU 35-A7<br>New Box fascia in Aluminium powder coated white RAL 9010. Internal<br>illumination to letters only. Tesco in Opal 030 Avery 4509 Red 431, And<br>Express & blips in Opal 030- Avery 5600 LD/082A blue, translucent<br>acrylic letters applied to face.                                                                                    | SIGN 9 |
|------------------------------------------------------------------------------------------------------------------------------------------------------------------------------------------------------------------------------------------------------------------------------------------------------------------------------------------------------------------------------------------------------------------------------|--------|
| New vinyls to be applied externally up to 1200mm high<br>to the glazing with vandal proof protection. Avery<br>800-01 off white Chiffon Vinyl to be applied on reverse.<br>New non-illuminated box fascia in Aluminium, powder<br>coated Blue RAL 5005.Store Address and Est. year<br>vinyl lettering applied to new fascia,non illuminated.<br>New non-illuminated box fascia in Aluminium, powder<br>coated Blue RAL 5005. |        |
| SCALE BAR<br>1:100<br>2m 0 2m 4m 6m 8m 10m                                                                                                                                                                                                                                                                                                                                                                                   |        |