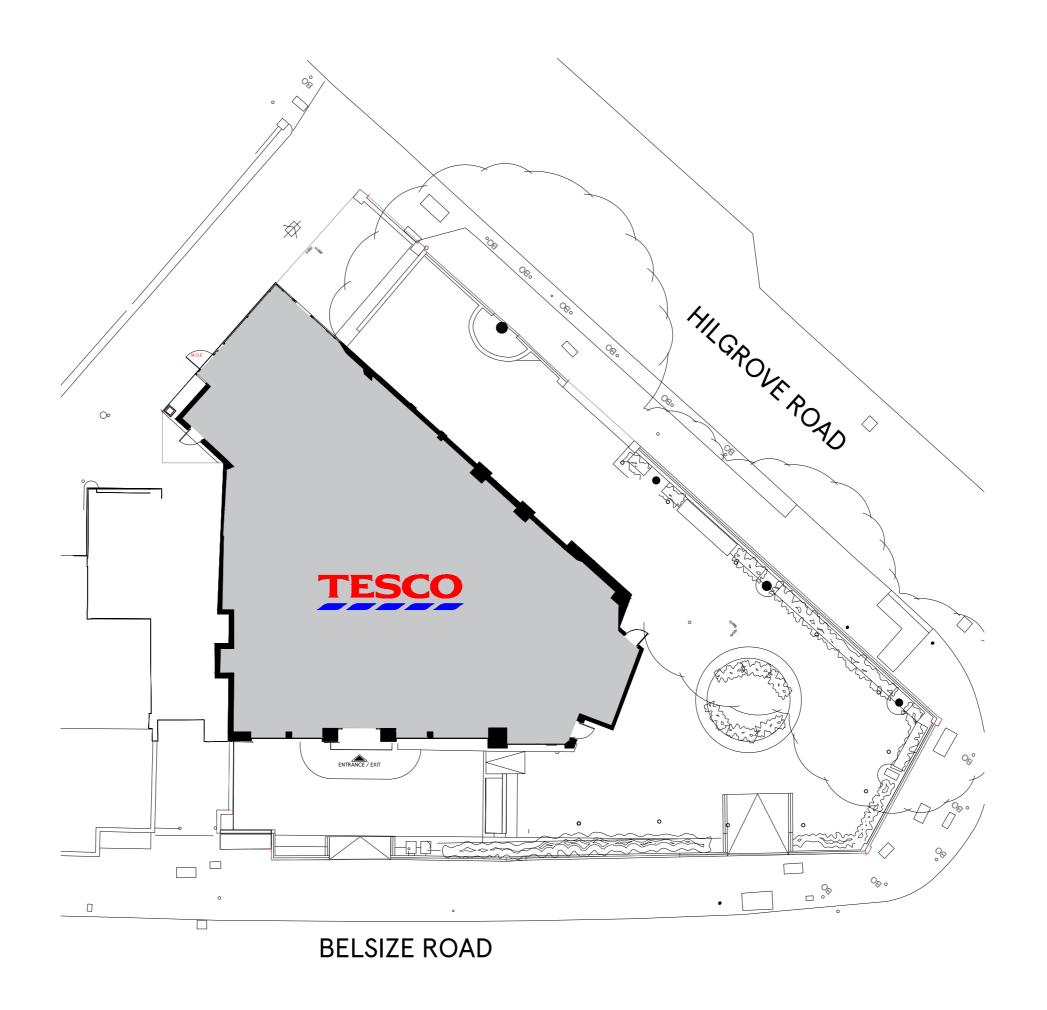

| DRAWING NO              |            | STORE TYPE EXPRESS     |
|-------------------------|------------|------------------------|
| 02_5532_02A             | DATE       | STORE NAME             |
| 1:200@A2                | 11.04.2023 | BELSIZE                |
| RITESH DRAWN BY DEEKSHA |            | EXISTING SITE PLAN_ADV |