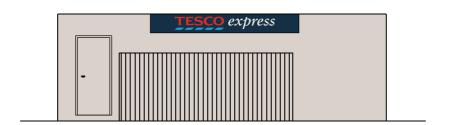

## WEST ELEVATION

| SCALE DAN |   |    |    |    |    |     |  |
|-----------|---|----|----|----|----|-----|--|
| 1:100     |   |    |    |    |    |     |  |
| 2m        | 0 | 2m | 4m | 6m | 8m | 10m |  |