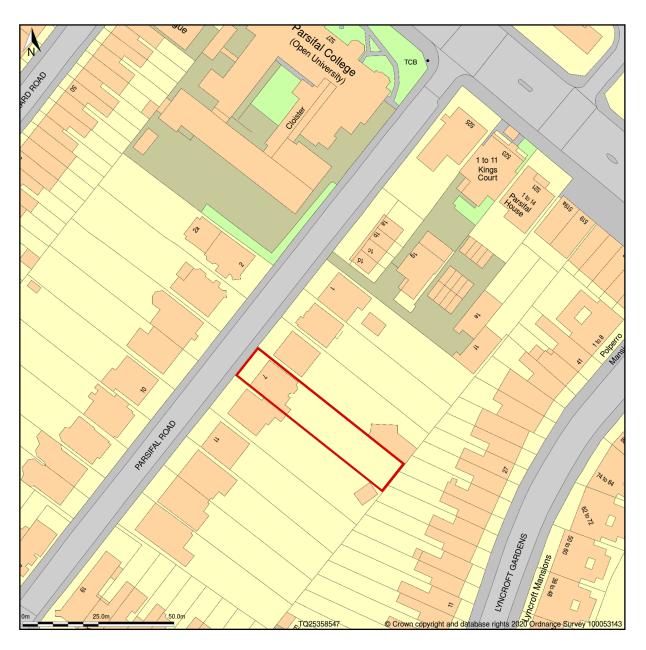

Site Plan 1:1250

Supplied by Buy A Plan, a licensed OS Partner (100053143)

buyaplan.co.uk

Produced 11 June 2020 by OS National Geographic Database

Unique Plan Reference: TQ2535847

7 Parsifal Road London NW6 1GU

06/04/2023 16:01:00

| Client: Carol D. Daniel   | Project: <b>7 Parsifal Road</b> |                |                         |           | Drawing No.: <b>CDD31631 (00) 001</b> |                                                 |
|---------------------------|---------------------------------|----------------|-------------------------|-----------|---------------------------------------|-------------------------------------------------|
| Title: Site Location Plan |                                 |                | Status: <b>Planning</b> |           | SEDLEY PLACE                          |                                                 |
| Scale: 1:1250 @A4         | Drawn by: <b>HE</b>             | Checked by: MN | Date: <b>06/04/2023</b> | Revision: | SP.                                   | T +44 (0)20 7627 5777<br>www.sedley-place.co.uk |