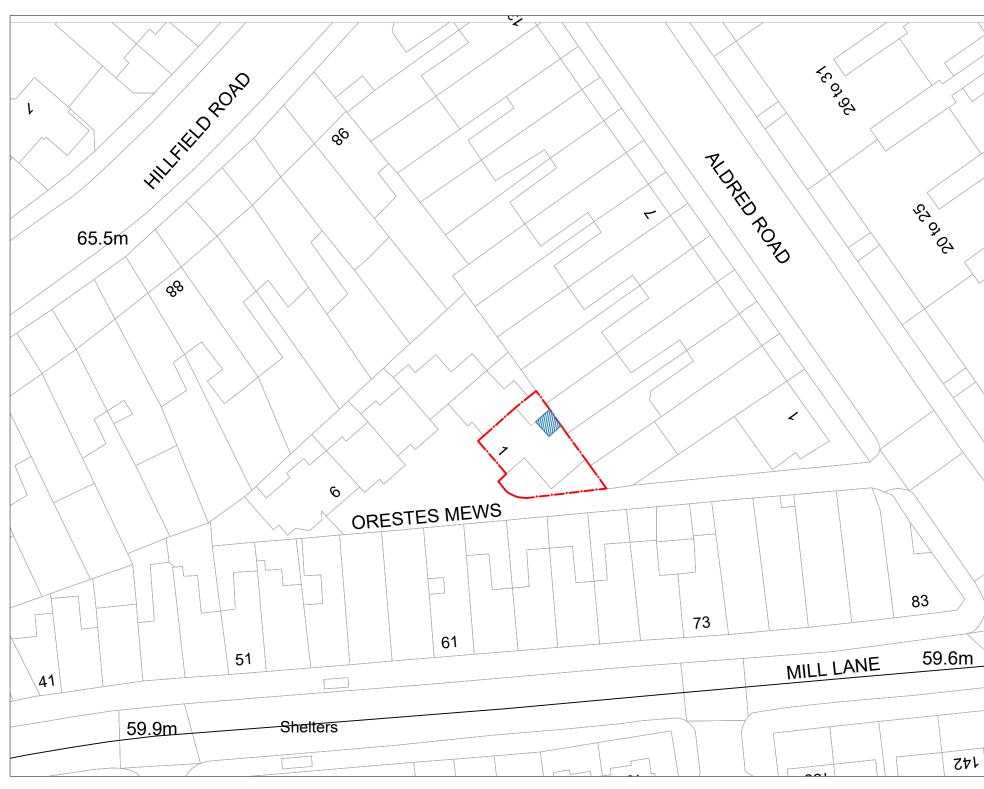

**PROPOSED SITE PLAN** SCALE 1:1250

## PROPOSED BLOCK PLAN SCALE 1:500



CLIENT This drawing is prepared solely for design and planning submission purposes. It is not intended or suitable for either building regulations or construction purposes and should not be used for such. All dimension shall be check and confirmed with site rep. and any discrepancies between the drawings and site shall be reported to PM. This drawing to be read in conjunction with engineers specification and details. For construction information please refer to all drawings and specification of works. **KIM JOHNSTON** PROJECT For any structural steelworks details please refer to structural engineer's drawings & calculations **1 ORESTES MEWS, NW** 

| TLE      |               |
|----------|---------------|
| EXIS