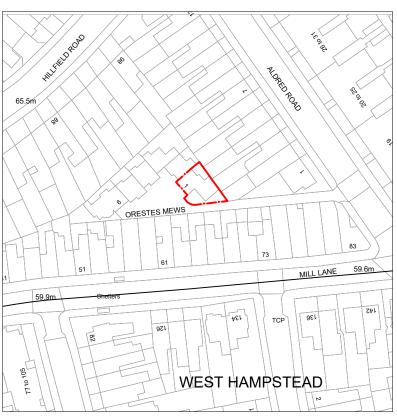

|                        |         |             | Scale 1:500 @A3 | 0   | 5          | 10     | 15   | 20      | 25m |
|------------------------|---------|-------------|-----------------|-----|------------|--------|------|---------|-----|
| CLIENT                 | NOTES   |             |                 | SCA | ALE        |        | DATE |         |     |
| KIM JOHNSTON           |         |             |                 |     | 1:500      | 1:1250 | (    | 09.03.2 | 023 |
| PROJECT                | VERSION | DESCRIPTION | DATE            | DRA | AWN        | C.E.   | VERS | SION    |     |
| 1 ORESTES MEWS, NW6    |         |             |                 |     |            | SF     |      | Α       |     |
| EXISTING LOCATION PLAN |         |             |                 | SHE | 1-OM-PL-00 |        |      |         |     |
|                        |         |             |                 |     |            |        |      |         |     |