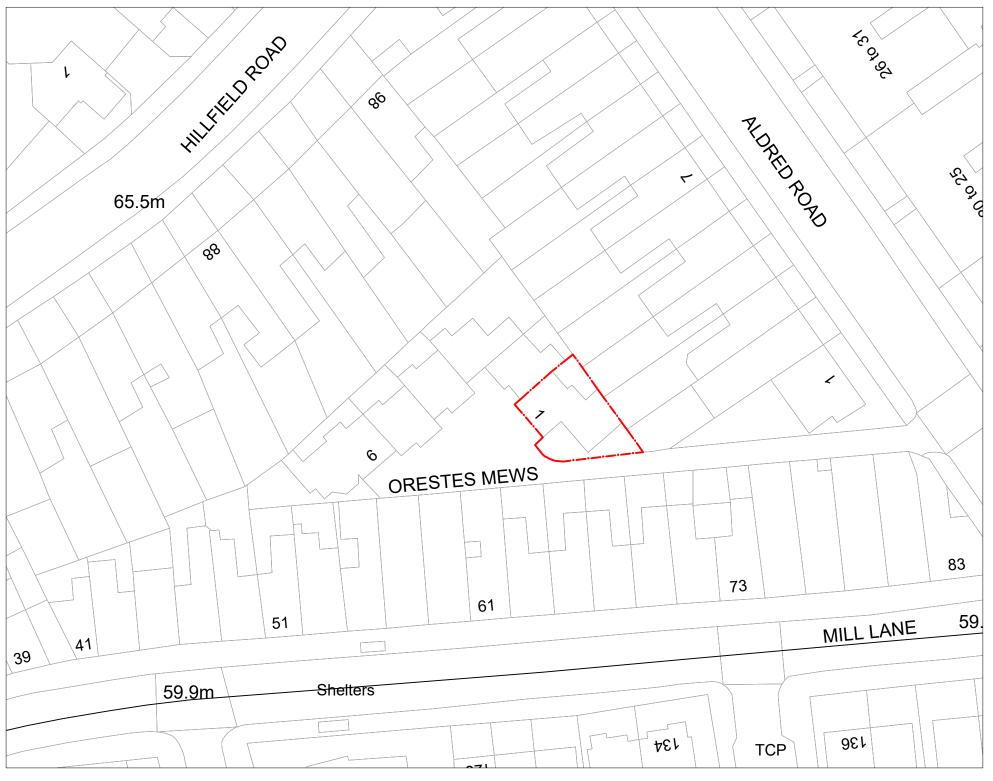

Scale 1:1250 @A3 0

EXISTING SITE PLAN SCALE 1:1250

EXISTING BLOCK PLAN SCALE 1:500

3 River Reach, Gartons Way, Battersea London SW11 3SX

Tel (0208) 288 8950 Fax (0871) 918 2798 www.extensionarchitecture.co.uk This drawing is prepared solely for design and planning submission purposes. It is not intended or suitable for either building regulations or construction purposes and should not be used for such. All dimension shall be check and confirmed with site rep. and any discrepancies between the drawings and site shall be reported to PM. This drawing to be read in conjunction with engineers specification and details. For construction information please refer to all drawings and specification of works.

|                        |         |             | Scale 1:500 @A3 | 0   | 5          | 10     | 15   | 20      | 25m |
|------------------------|---------|-------------|-----------------|-----|------------|--------|------|---------|-----|
| CLIENT                 | NOTES   |             |                 | SCA | ALE        |        | DATE |         |     |
| KIM JOHNSTON           |         |             |                 |     | 1:500      | 1:1250 | (    | 09.03.2 | 023 |
| PROJECT                | VERSION | DESCRIPTION | DATE            | DRA | AWN        | C.E.   | VERS | SION    |     |
| 1 ORESTES MEWS, NW6    |         |             |                 |     |            | SF     |      | Α       |     |
| EXISTING LOCATION PLAN |         |             |                 | SHE | 1-OM-PL-00 |        |      |         |     |
|                        |         |             |                 |     |            |        |      |         |     |