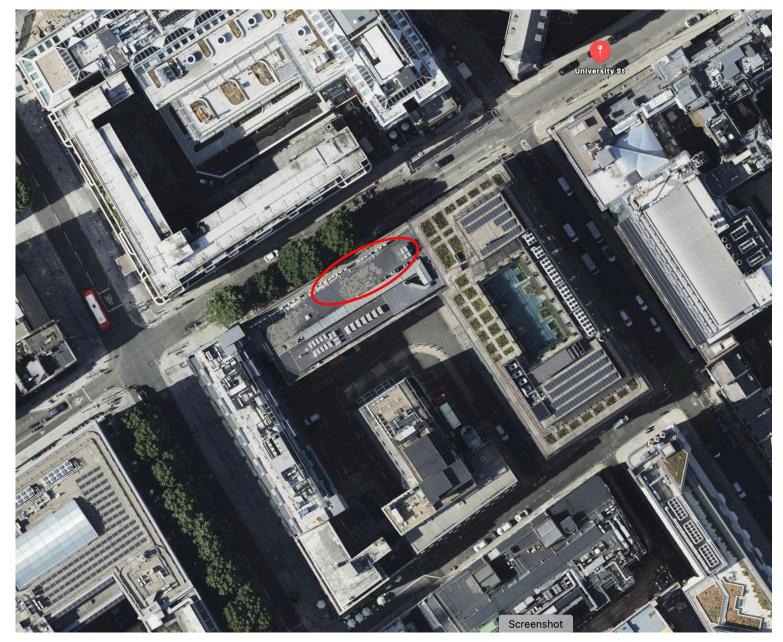

## **Planning Implications**

The only external changes are the replacement of existing condensers mounted behind pararpet wall on roof, adjacent to plant room.

Aerial View, sourced from Apple maps. Red oval highlights area shown in photos on right