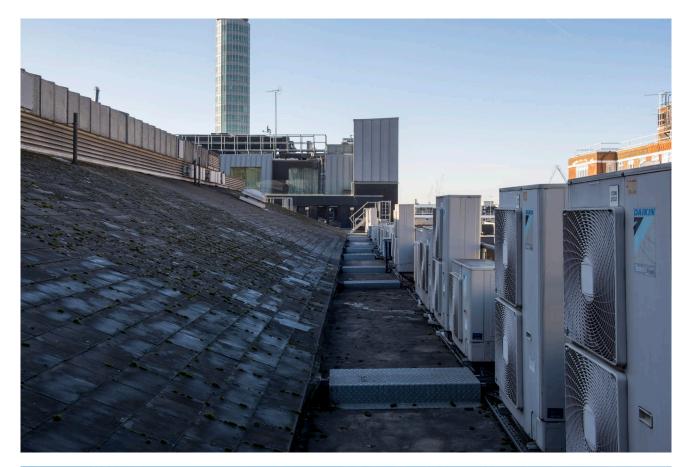

Right - rooftop views showing the extensive numbers of existing condensers/heat pumps. The pitched roof is the plant room.

UCL LMS Small Works Projects 2021-23 Site Photos for Planning Applications

SW01 Rayne Institute, University Street

Further rooftop views..