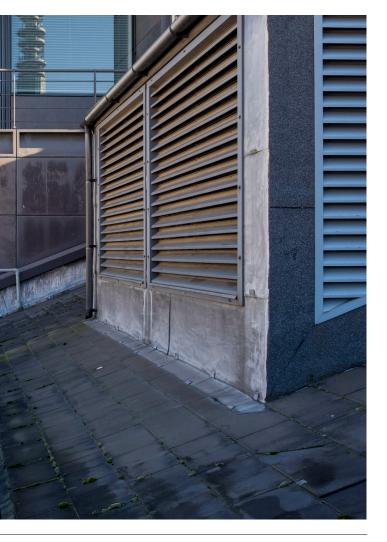

## **Planning Implications**

The only external changes are the replacement of existing condensers mounted behind pararpet wall on roof, adjacent to plant room.

Aerial View, sourced from Apple maps. Red oval highlights area shown in photos on right