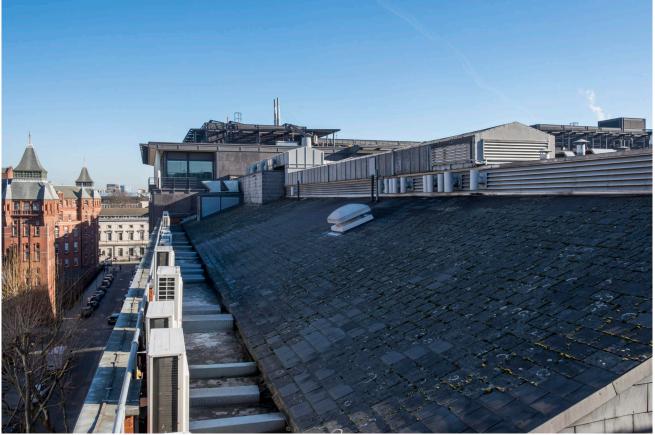

Right - rooftop views showing the extensive numbers of existing condensers/heat pumps. The pitched roof is the plant room.

UCL LMS Small Works Projects 2021-23 Site Photos for Planning Applications

SW01 Rayne Institute, University Street