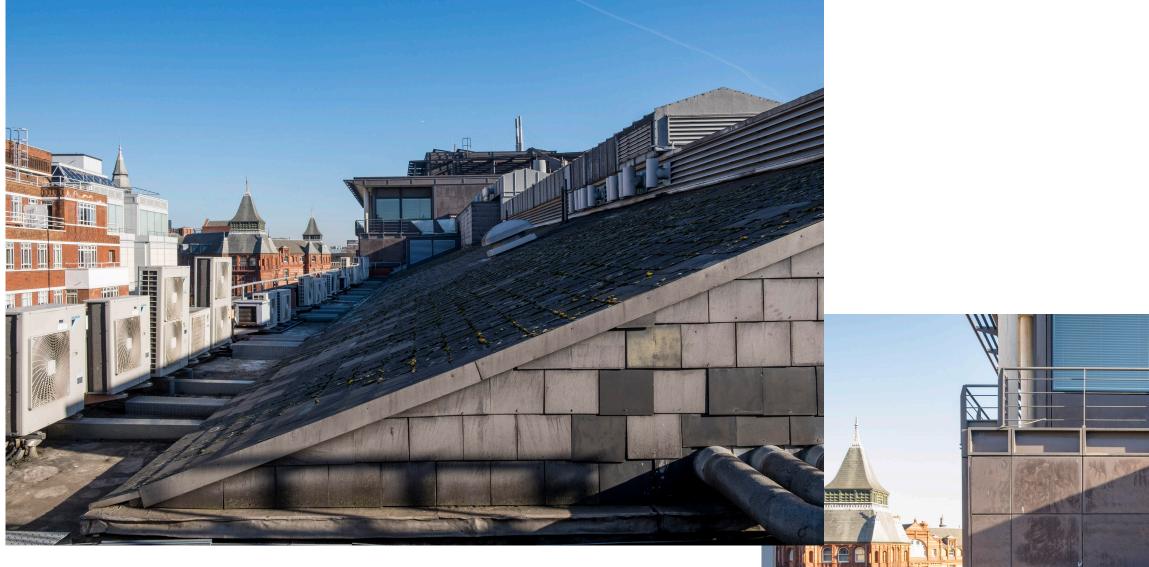

orks Projects 2021-23 Site Photos for Planning Applications

## SW01 Rayne Institute, University Street



External views from University Street, sourced from Apple Maps

## **Project Summary**

Refurbishment of internal space to create new office and meeting room. New supporting M&E services.

## **Planning Implications**

The only external changes are the replacement of existing condensers mounted behind pararpet wall on roof, adjacent to plant room.







Aerial View, sourced from Apple maps. Red oval highlights area shown in photos on right

Right - rooftop views showing the extensive numbers of existing condensers/heat pumps. The pitched roof is the plant room.







UCL LMS Small Works Projects 2021-23 Site Photos for Planning Applications

SW01 Rayne Institute, University Street



Further rooftop views..