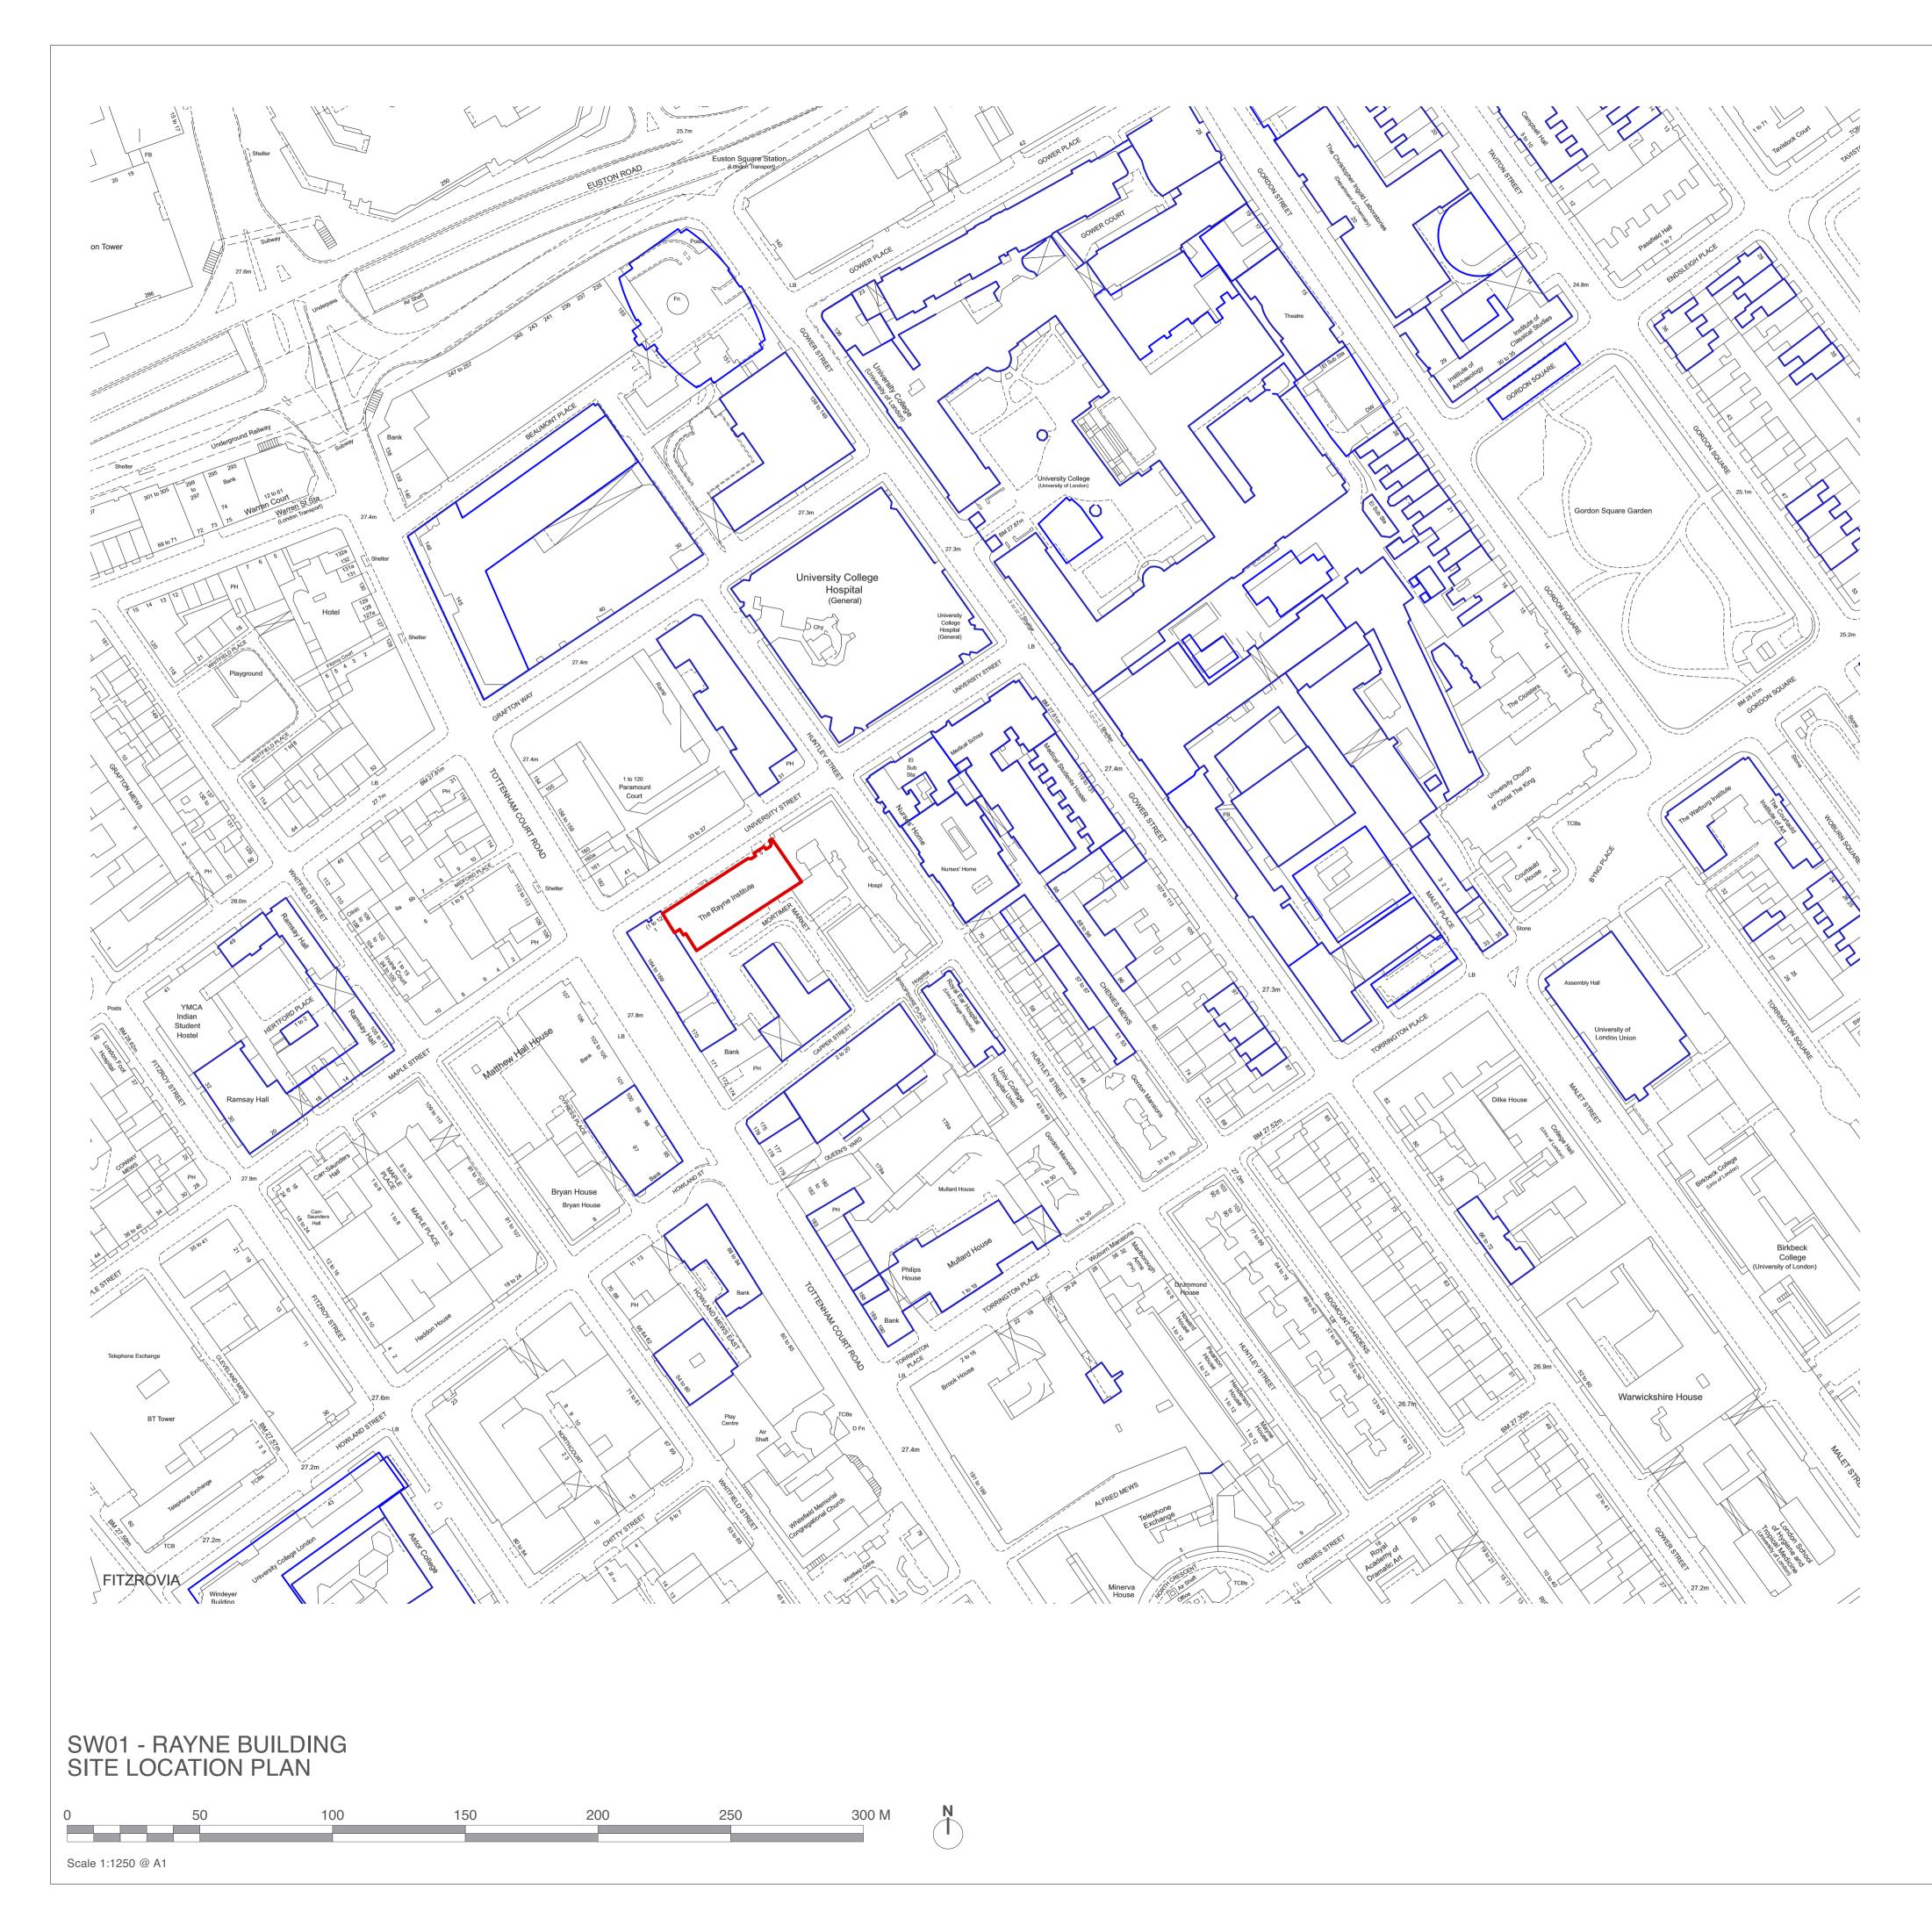

| <u>KEY</u> |                 |
|------------|-----------------|
|            | - Site Boundary |

- Other land owned by the applicant

| Kendall Kingscott                                                         |                                                     | P1 07/03/2023 Issued to pla                      |                                                              | nning   |         |                |
|---------------------------------------------------------------------------|-----------------------------------------------------|--------------------------------------------------|--------------------------------------------------------------|---------|---------|----------------|
|                                                                           |                                                     | Rev Date By Ap Note                              |                                                              |         |         |                |
| Chartered Architects<br>Chartered Building Surveyors<br>nterior Designers | Project<br>Life and Medical Sciences<br>Small Works |                                                  | Drawing Title<br>SW01 - Rayne Building<br>Site Location Plan |         |         |                |
| DM Services                                                               | Client                                              |                                                  | Project Number                                               | Drawing | Number  | Revision       |
| Suite 3, Sandford House,<br>b Claremont Road,                             |                                                     | 220592(SW01)-1100                                |                                                              |         | P1      |                |
| Teddington, TW11 8DH                                                      | Scale Paper Size                                    | Filename                                         | Date                                                         | Drawn   | Checked | Purpose/Status |
| -44 (0)20 8943 5300                                                       | 1:1250 ISO A1                                       | 220592-UCL-Cont A_Planing_Site<br>Plans REV2.vwx | 23/06/2022                                                   | ML      | KS      | PLANNING       |
| vww.kendallkingscott.co.uk                                                | © Copyright Do not scale this drawing               |                                                  | Check all dimensions and levels on site                      |         |         |                |