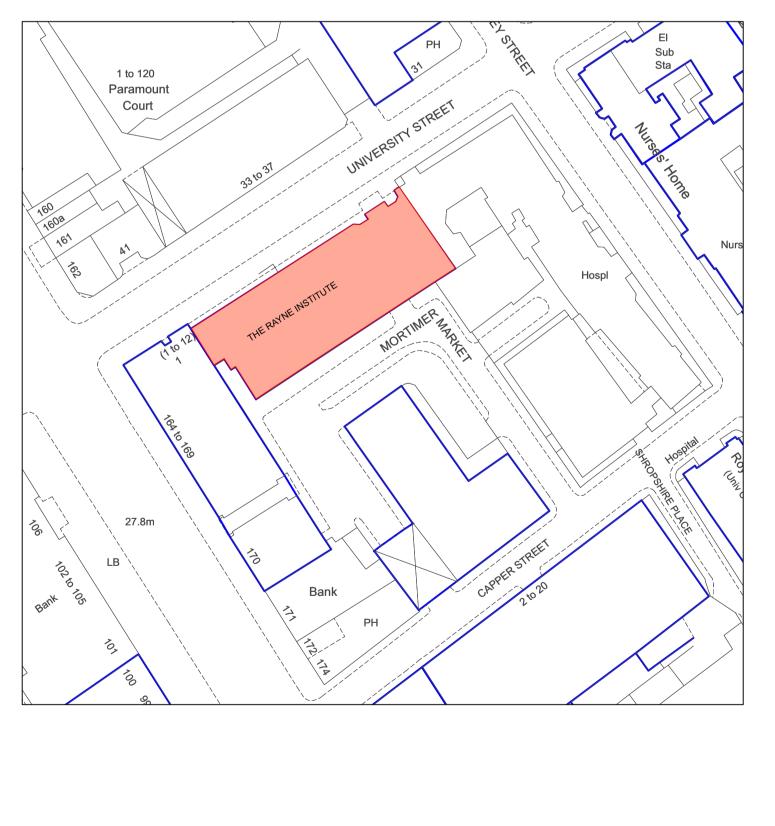

| <u>KEY</u> |                 |
|------------|-----------------|
|            | - Site Boundary |

- Other land owned by the applicant

| Kendall Kingscott                                                         |                                                     | P1 07/03/2023 Issued to pla                      |                                                              | nning   |         |                |
|---------------------------------------------------------------------------|-----------------------------------------------------|--------------------------------------------------|--------------------------------------------------------------|---------|---------|----------------|
|                                                                           |                                                     | Rev Date By Ap Note                              |                                                              |         |         |                |
| Chartered Architects<br>Chartered Building Surveyors<br>nterior Designers | Project<br>Life and Medical Sciences<br>Small Works |                                                  | Drawing Title<br>SW01 - Rayne Building<br>Site Location Plan |         |         |                |
| DM Services                                                               | Client                                              |                                                  | Project Number                                               | Drawing | Number  | Revision       |
| Suite 3, Sandford House,<br>b Claremont Road,                             |                                                     | 220592(SW01)-1100                                |                                                              |         | P1      |                |
| Teddington, TW11 8DH                                                      | Scale Paper Size                                    | Filename                                         | Date                                                         | Drawn   | Checked | Purpose/Status |
| -44 (0)20 8943 5300                                                       | 1:1250 ISO A1                                       | 220592-UCL-Cont A_Planing_Site<br>Plans REV2.vwx | 23/06/2022                                                   | ML      | KS      | PLANNING       |
| vww.kendallkingscott.co.uk                                                | © Copyright Do not scale this drawing               |                                                  | Check all dimensions and levels on site                      |         |         |                |