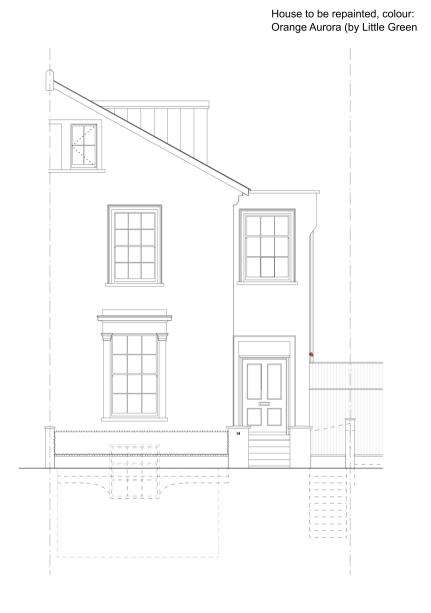

## Front / Street Elevation Elevation

## NAGAN JOHNSON ARCHITECTS 2 Pontypool Place London SE1 80F I studio@naganjohnson.co. uk I 0207 633 0200

|             | DEV  | ELOPED                                         | DESIGN                                                |                     |
|-------------|------|------------------------------------------------|-------------------------------------------------------|---------------------|
| PROV        |      | PROJECT ADDRESS 14 Provost Road London NW3 4ST | CLIENT<br>Gillian Boccara &<br>Laurence Page          | DATE<br>22/02/2021  |
| DRAWING No. | REV. | Proposed Front<br>& Rear Elevation             | PROJECT CONTACT<br>Michael Johnson<br>Russell Everton | SCALE @ A3<br>1:100 |