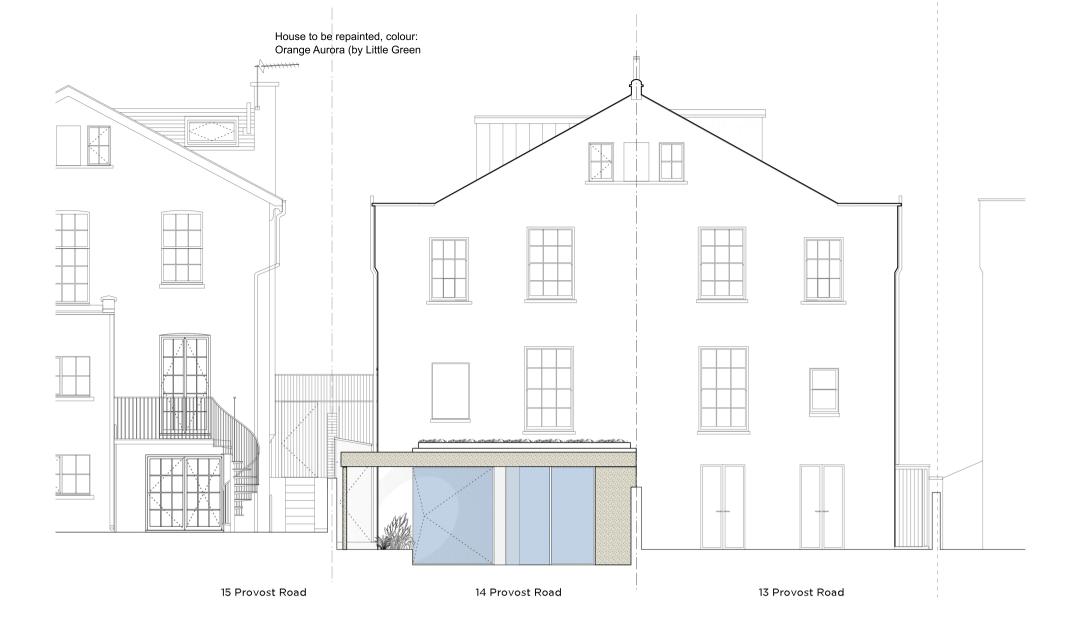

Rear Elevation

Elevation

## NAGAN JOHNSON ARCHITECTS 2 Pontypool Place London SE1 80F I studio@naganjohnson.co. uk I 0207 633 0200

|             | DEV  | ELOPED                                         | DESIGN                                                |                     |
|-------------|------|------------------------------------------------|-------------------------------------------------------|---------------------|
| PROV        |      | PROJECT ADDRESS 14 Provost Road London NW3 4ST | CLIENT<br>Gillian Boccara &<br>Laurence Page          | DATE<br>22/02/2021  |
| DRAWING No. | REV. | Proposed Front<br>& Rear Elevation             | PROJECT CONTACT<br>Michael Johnson<br>Russell Everton | SCALE @ A3<br>1:100 |