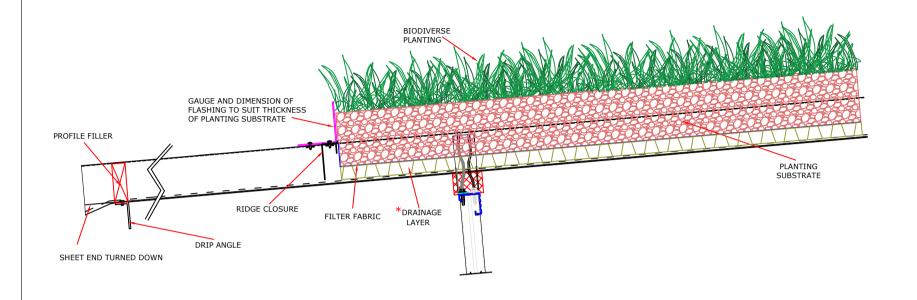

To be read in conjunction with Euroclad guidance and specification documents

\*NB: DRAINAGE LAYER MUST PROVIDE FREE DRAINAGE. FOAM TYPE DRAINAGE LAYERS ARE NOT SUITABLE.