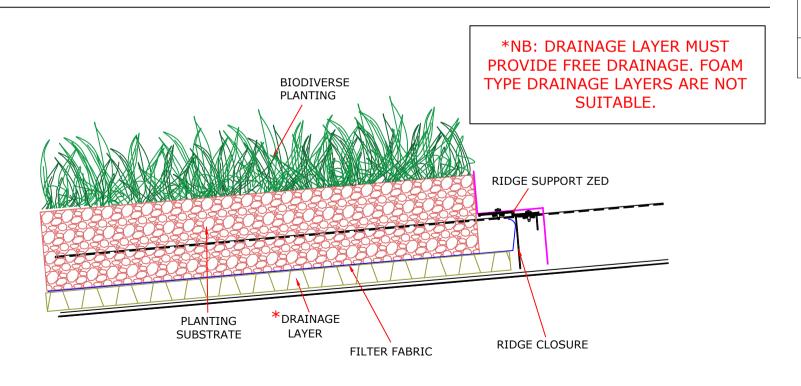

PLANTING
RIDGE SUPPORT ZED

SHEET END
TURNED UP

PLANTING
SUBSTRATE
PLANTING
SUBSTRATE
PROFILE FILLER
PAN SUPPORT FILLER
FILTER FABRIC

\*NB: DRAINAGE LAYER MUST PROVIDE FREE DRAINAGE. FOAM TYPE DRAINAGE LAYERS ARE NOT SUITABLE.

To be read in conjunction with Euroclad guidance and specification documents

\*NB: DRAINAGE LAYER MUST PROVIDE FREE DRAINAGE. FOAM TYPE DRAINAGE LAYERS ARE NOT SUITABLE.