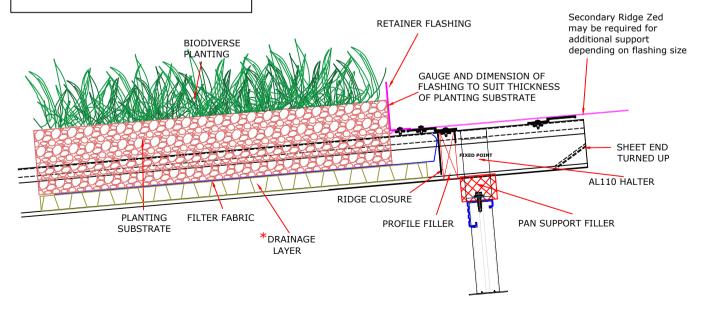

PLANTING
RIDGE SUPPORT ZED

SHEET END
TURNED UP

PLANTING
SUBSTRATE
PLANTING
SUBSTRATE
PROFILE FILLER
PAN SUPPORT FILLER
FILTER FABRIC

\*NB: DRAINAGE LAYER MUST PROVIDE FREE DRAINAGE. FOAM TYPE DRAINAGE LAYERS ARE NOT SUITABLE.

## DRAFT

TITLE: Euroseam Green Roof Details

DRAWN: CD

Secondary Ridge Zed

may be required for

DATE: January 2018

SCALE: NTS

This draft drawing has been supplied by Euro Clad Ltd for the purpose of guidance free of charge. It is a suggested detail provided and as such should not be assumed suitable for any specific project or application.