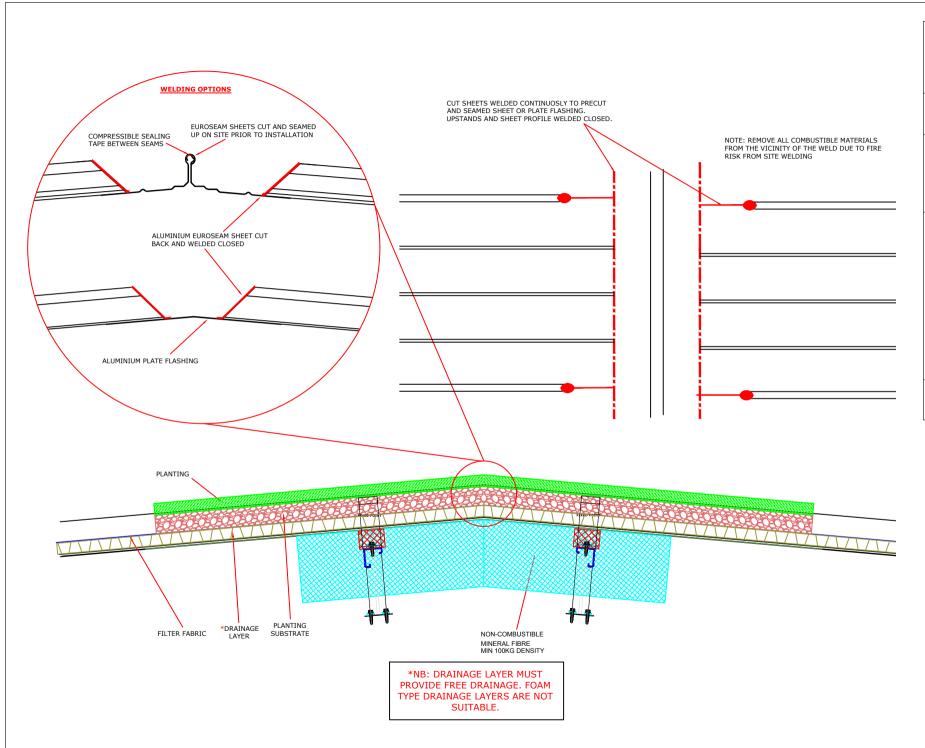

To be read in conjunction with Euroclad guidance and specification documents

\*NB: DRAINAGE LAYER MUST PROVIDE FREE DRAINAGE. FOAM TYPE DRAINAGE LAYERS ARE NOT SUITABLE.