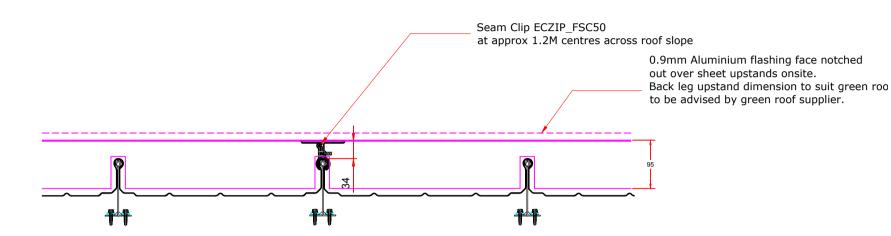

To be read in conjunction with Euroclad guidance and specification documents

0.9mm Aluminium flashing face notched out over sheet upstands onsite.

Back leg upstand dimension to suit green roof to be advised by green roof supplier.

UPSLOPE CENTRES TO BE ADVISED BY GREEN ROOF SUPPLIER