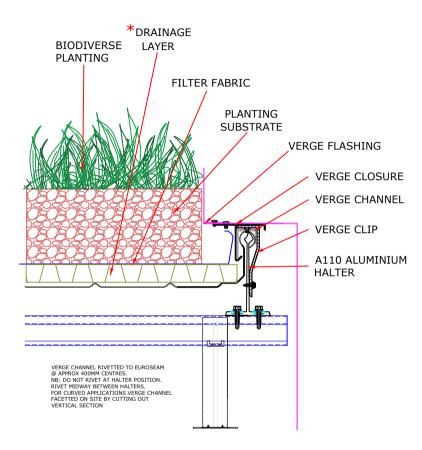

#### FILTER FABRIC PLANTING VERGE FLASHING \*DRAINAGE PLANTING LAYER SUBSTRATE VERGE CLOSURE **VERGE CHANNEL** VERGE CLIP A110 ALUMINIUM HALTER VERGE CHANNEL RIVETTED TO EUROSEAM @ APPROX 400MM CENTRES. NB: DO NOT RIVET AT HALTER POSITION. RIVET MIDWAY BETWEEN HALTERS. FOR CURVED APPLICATIONS VERGE CHANNEL FACETTED ON SITE BY CUTTING OUT VERTICAL SECTION