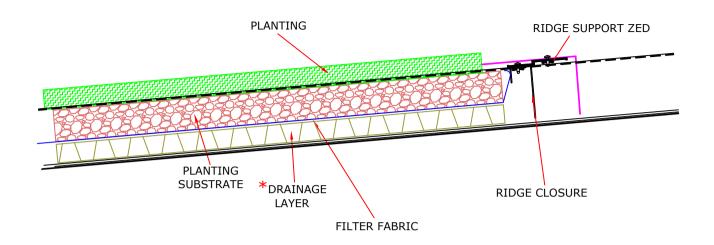

PLANTING
RIDGE SUPPORT ZED

SHEET END
TURNED UP

PLANTING
SUBSTRATE
PLANTING
SUBSTRATE
PROFILE FILLER
PAN SUPPORT FILLER
FILTER FABRIC

\*NB: DRAINAGE LAYER MUST PROVIDE FREE DRAINAGE. FOAM TYPE DRAINAGE LAYERS ARE NOT SUITABLE.