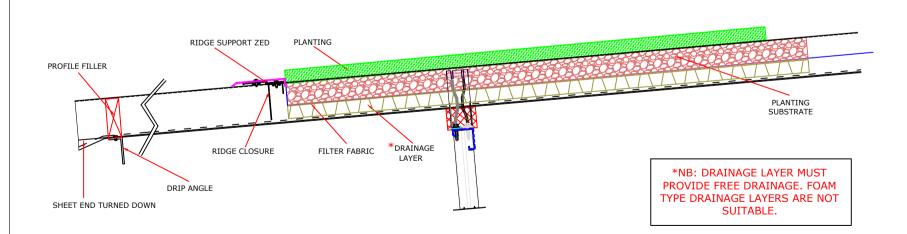

notice. The drawing is copyright, it remains our property.

To be read in conjunction with Euroclad guidance and specification documents

\*NB: DRAINAGE LAYER MUST PROVIDE FREE DRAINAGE. FOAM TYPE DRAINAGE LAYERS ARE NOT SUITABLE.