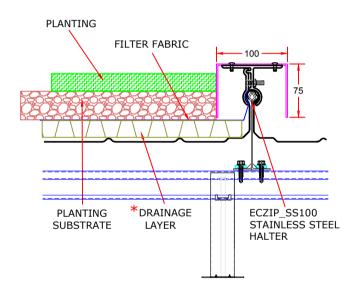

To be read in conjunction with Euroclad guidance and specification documents

\*NB: DRAINAGE LAYER MUST PROVIDE FREE DRAINAGE. FOAM TYPE DRAINAGE LAYERS ARE NOT SUITABLE.