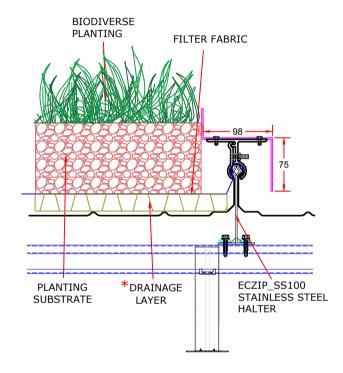

To be read in conjunction with Euroclad guidance and specification documents

\*NB: DRAINAGE LAYER MUST PROVIDE FREE DRAINAGE. FOAM TYPE DRAINAGE LAYERS ARE NOT SUITABLE.