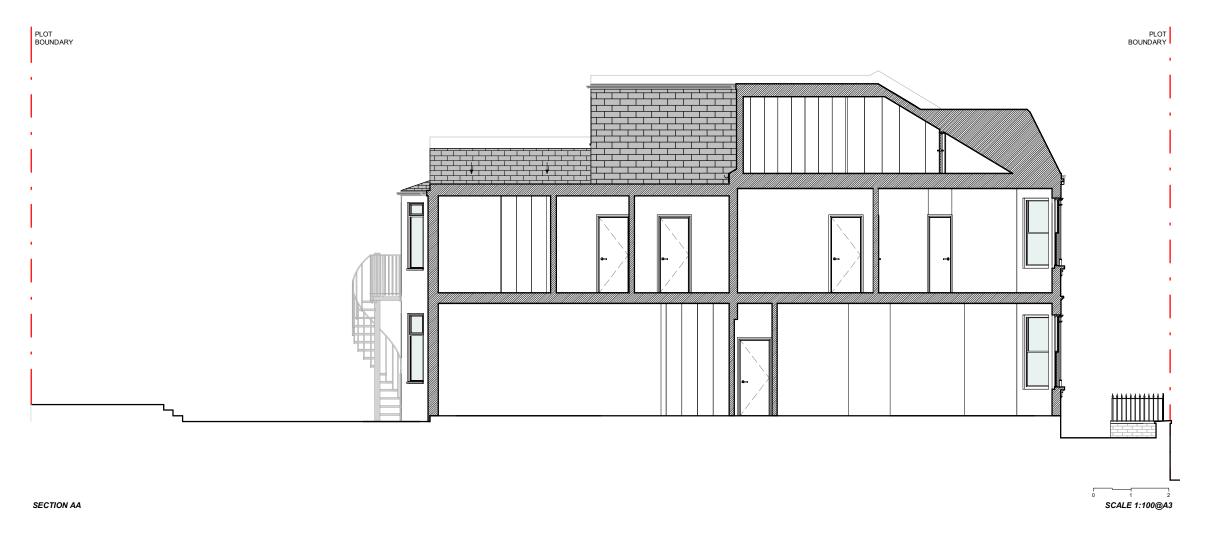

CLIENT:

**RYAN JONES** 

PROJECT:

DORMER EXTENSION

ADDRESS:

34 SARRE ROAD, NW2 3SL, LONDON

TITLE:

PROPOSED

LHS & RHS ELEVATIONS

03/04/2023

PROJECT NUM: P-061

SCALE:

1/100 (@ A3)

STATUS:

DRAWING NUM:

REV:

PR-03

SCALE 1:100@A3

SECTION BB

Proficiency

Design & Build

663 FINCHLEY ROAD, HAMPSTEAD LONDON NW2 2HN

TEL.02074356231
PROFICIENCYARCHITECT@GMAIL.COM
WWW.PROFICIENCYLTD.CO.UK

RIBA ##