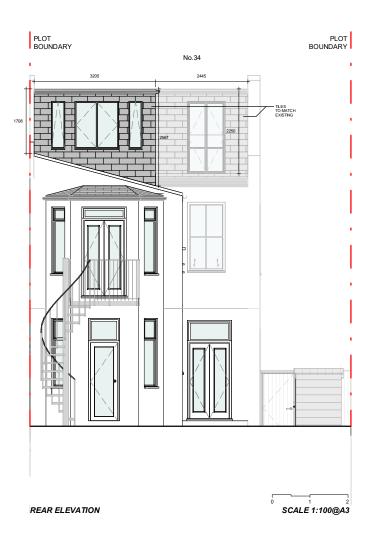

CLIENT:

**RYAN JONES** 

PROJECT:

DORMER EXTENSION

ADDRESS:

34 SARRE ROAD, NW2 3SL, LONDON

TITLE:

PROPOSED

LHS & RHS ELEVATIONS

03/04/2023

PROJECT NUM: P-061

SCALE:

1/100 (@ A3)

STATUS:

DRAWING NUM:

REV: