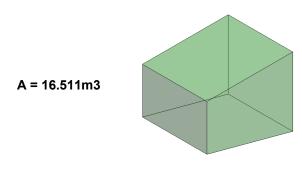

### PERMITTED DEVELOPMENT:

Loft allowed additional Volume = 50m3 **Proposed Additional Volume = 49.98m3** 

Proposed Additional Volume = A + B + C + D + E

A = 16.511m3

B = 08.221m3

C = 00.274m3

D = 16.407m3

E = 08.572m3

NOTE: Volume figures presented above were accurately extracted from the Revit software.

(A)16.511 + (B)8.221 + (C)0.274 + (D)16.407 + (E)8.572 = 49.985m3