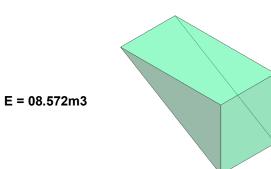

### PERMITTED DEVELOPMENT:

Loft allowed additional Volume = 50m3 **Proposed Additional Volume = 49.98m3** 

Proposed Additional Volume = A + B + C + D + E

A = 16.511m3

B = 08.221m3

C = 00.274m3

D = 16.407m3

E = 08.572m3

NOTE: Volume figures presented above were accurately extracted from the Revit software.

(A)16.511 + (B)8.221 + (C)0.274 + (D)16.407 + (E)8.572 = 49.985m3