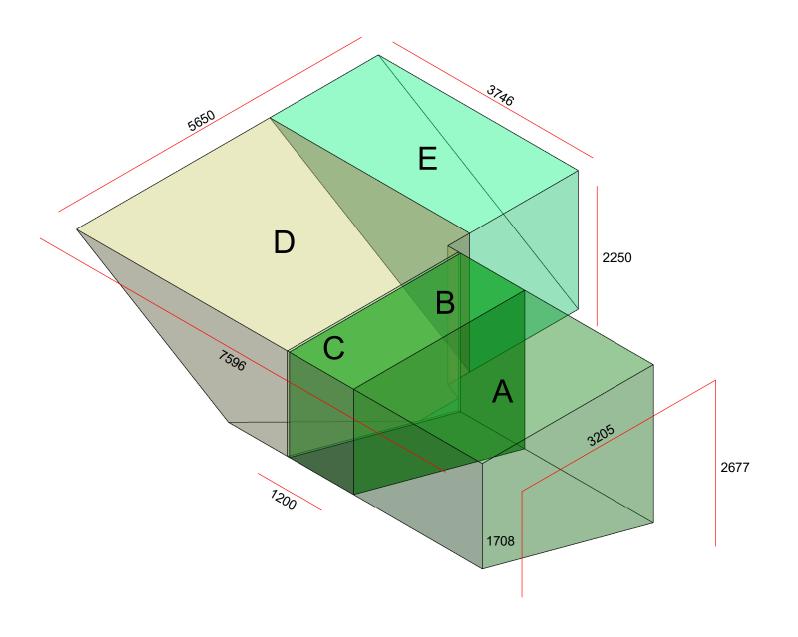

### PERMITTED DEVELOPMENT:

Loft allowed additional Volume = 50m3 **Proposed Additional Volume = 49.98m3** 

Proposed Additional Volume = A + B + C + D + E

A = 16.511m3

B = 08.221m3

C = 00.274m3

D = 16.407m3

E = 08.572m3

NOTE: Volume figures presented above were accurately extracted from the Revit software.

(A)16.511 + (B)8.221 + (C)0.274 + (D)16.407 + (E)8.572 = 49.985m3