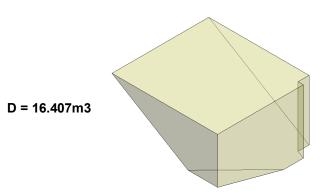

### PERMITTED DEVELOPMENT:

Loft allowed additional Volume = 50m3 **Proposed Additional Volume = 49.98m3** 

Proposed Additional Volume = A + B + C + D + E

A = 16.511m3

B = 08.221m3

C = 00.274m3

D = 16.407m3

E = 08.572m3

NOTE: Volume figures presented above were accurately extracted from the Revit software.

(A)16.511 + (B)8.221 + (C)0.274 + (D)16.407 + (E)8.572 = 49.985m3