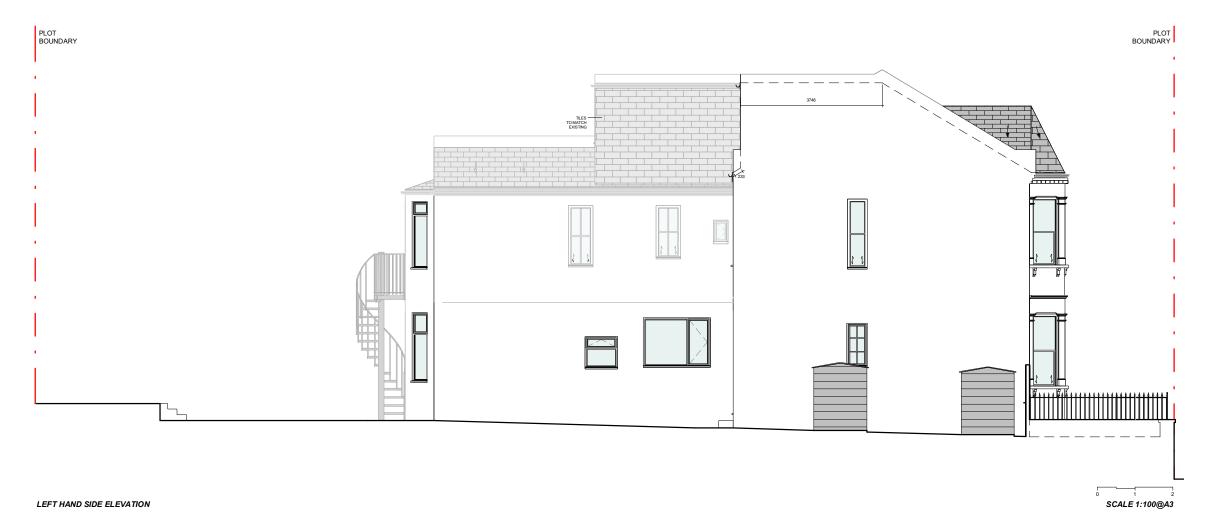

CLIENT:

**RYAN JONES** 

PROJECT:

DORMER EXTENSION

ADDRESS:

34 SARRE ROAD, NW2 3SL, LONDON

TITLE:

PROPOSED

LHS & RHS ELEVATIONS

DATE:

V2022 D

03/04/2023

P-061

PROJECT NUM:

DRAWING NUM:

SCALE:

#### PROPOSED LEFT HAND SIDE & RIGHT HAND SIDE ELEVATIONS

RIGHT HAND SIDE ELEVATION

PLOT BOUNDARY

TO THE PLOT BOUNDARY

TO THE

Proficiency

Design & Build

663 FINCHLEY ROAD, HAMPSTEAD LONDON NW2 2HN