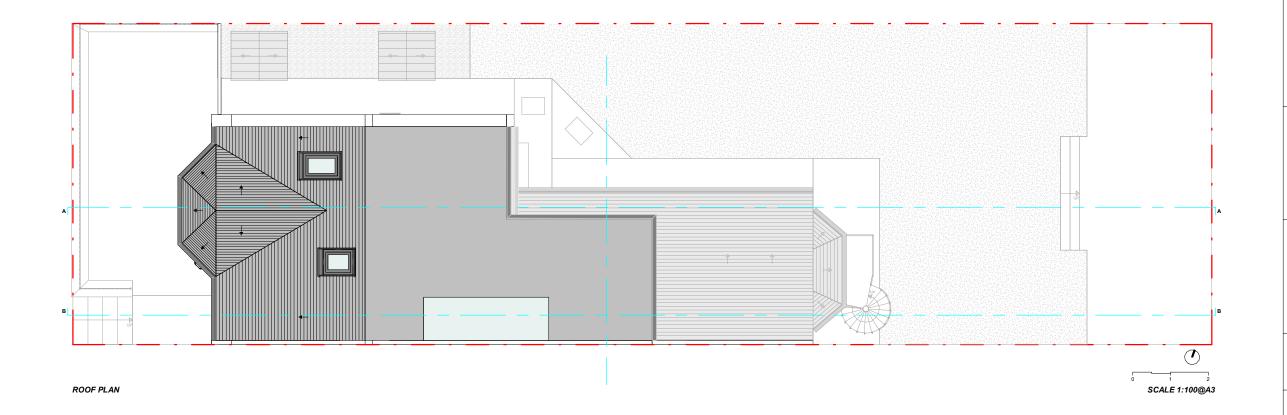

CLIENT:

**RYAN JONES** 

PROJECT:

DORMER EXTENSION

ADDRESS:

34 SARRE ROAD, NW2 3SL, LONDON

TITLE:

PROPOSED
LOFT & ROOF PLANS

DATE: 03/04/2023

PROJECT NUM: P-061

SCALE:

1/100 (@ A3)

STATUS:

DRAWING NUM:

REV: