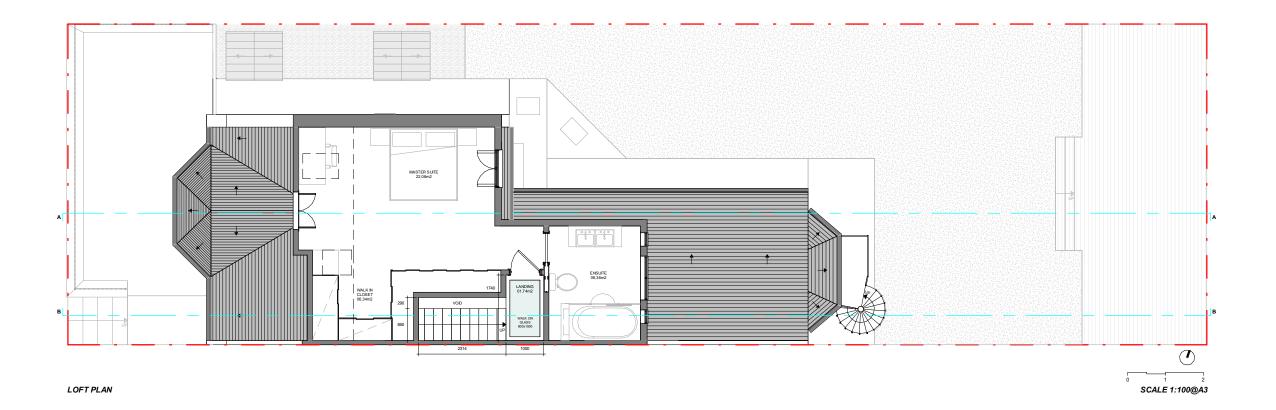

CLIENT:

**RYAN JONES** 

PROJECT:

DORMER EXTENSION

ADDRESS:

34 SARRE ROAD, NW2 3SL, LONDON

TITLE:

PROPOSED
LOFT & ROOF PLANS

DATE: 03/04/2023

PROJECT NUM: P-061

SCALE:

1/100 (@ A3)

STATUS:

DRAWING NUM:

REV: