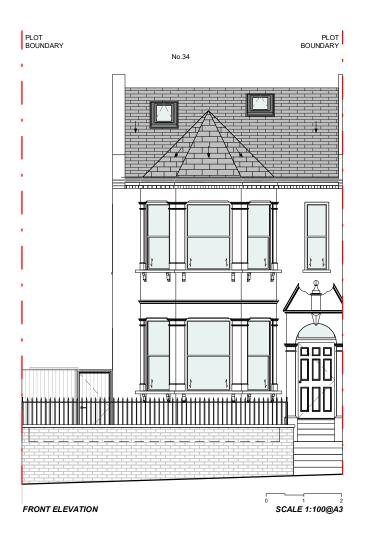

CLIENT:

**RYAN JONES** 

PROJECT:

DORMER EXTENSION

ADDRESS:

34 SARRE ROAD, NW2 3SL, LONDON

TITLE:

PROPOSED

LHS & RHS ELEVATIONS

DATE:

V2022 D

03/04/2023

P-061

PROJECT NUM:

DRAWING NUM:

SCALE: