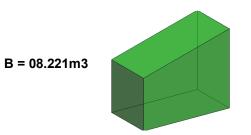

### PERMITTED DEVELOPMENT:

Loft allowed additional Volume = 50m3 **Proposed Additional Volume = 49.98m3** 

Proposed Additional Volume = A + B + C + D + E

A = 16.511m3

B = 08.221m3

C = 00.274m3

D = 16.407m3

E = 08.572m3

NOTE: Volume figures presented above were accurately extracted from the Revit software.

(A)16.511 + (B)8.221 + (C)0.274 + (D)16.407 + (E)8.572 = 49.985m3