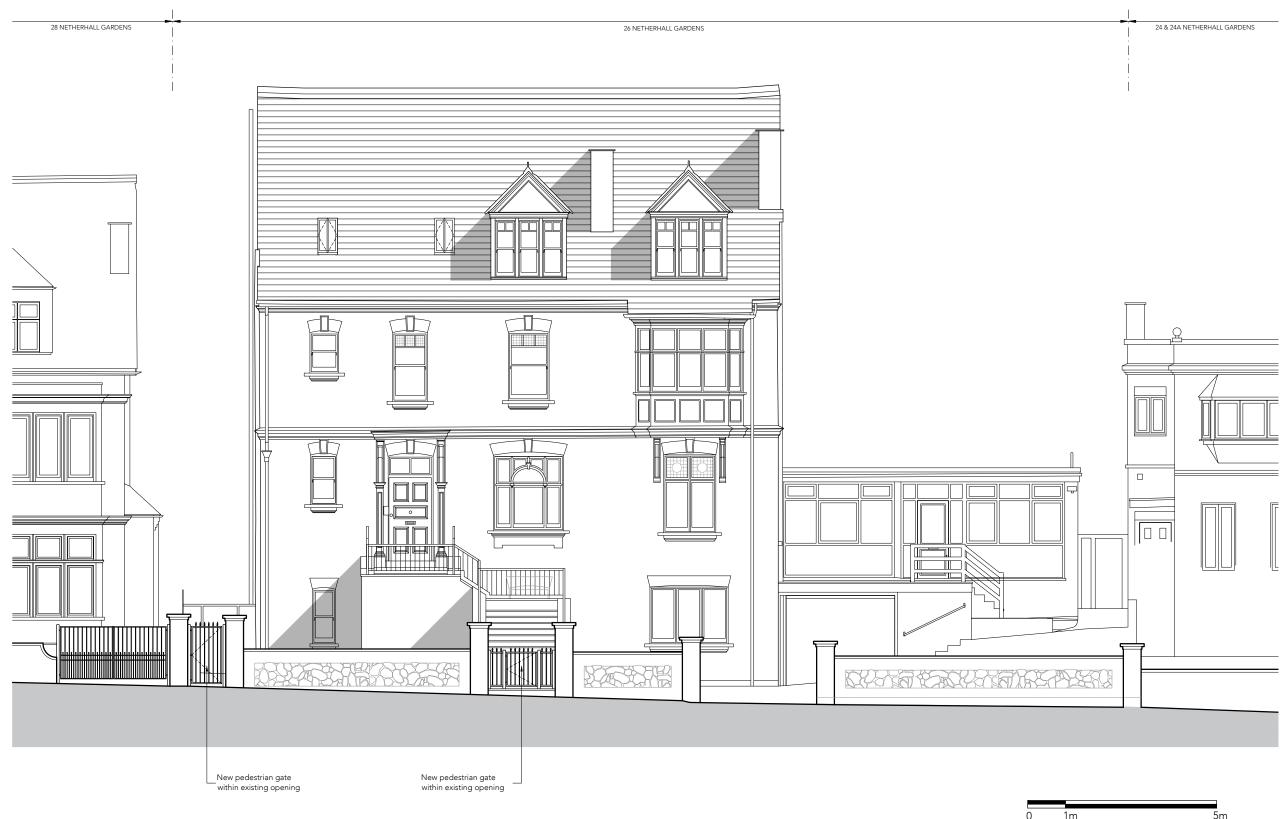

NOTE: WINDOW REPLACEMENTS

Ref (A) - New double glazed timber window to match existing.

Ref (B) - New double glazed timber window to replace existing metal window.

Ref (C) - New double glazed timber window to match existing and to include historical stained glass repaired, encapsulated within double glazed unit.

Ref (D) - New double glazed timber window in new opening.

This drawing is protected under Copyright and at no time should any portion of this drawing be reproduced or copied without the permission of the Architect. (Design Copyright Act 1968)

## 

ARCHITECTS + INTERIOR DESIGNERS

| _                                                         |                                             |            |       |                   |
|-----------------------------------------------------------|---------------------------------------------|------------|-------|-------------------|
| 91A - 91B HEATH STREET<br>LONDONNW3 65S<br>Tel02076363838 |                                             |            |       |                   |
| INFO WWW.TG-STUDIO.CO.UK                                  |                                             |            |       |                   |
| Project                                                   | 26 NETHERHALL GARDENS<br>LONDON NW3 5TL     |            |       |                   |
| Date                                                      | 30.03.23                                    | Scale @ A3 | 1:100 |                   |
| Drawing                                                   | PROPOSED<br>FRONT ELEVATION<br>STREET SCENE |            |       |                   |
| Job No.   Drawn by   Drawing                              | AL                                          | Checked by | TG    |                   |
| Job No.                                                   | 261                                         | Dwg No.    | P-344 | <sup>^</sup> 82 2 |