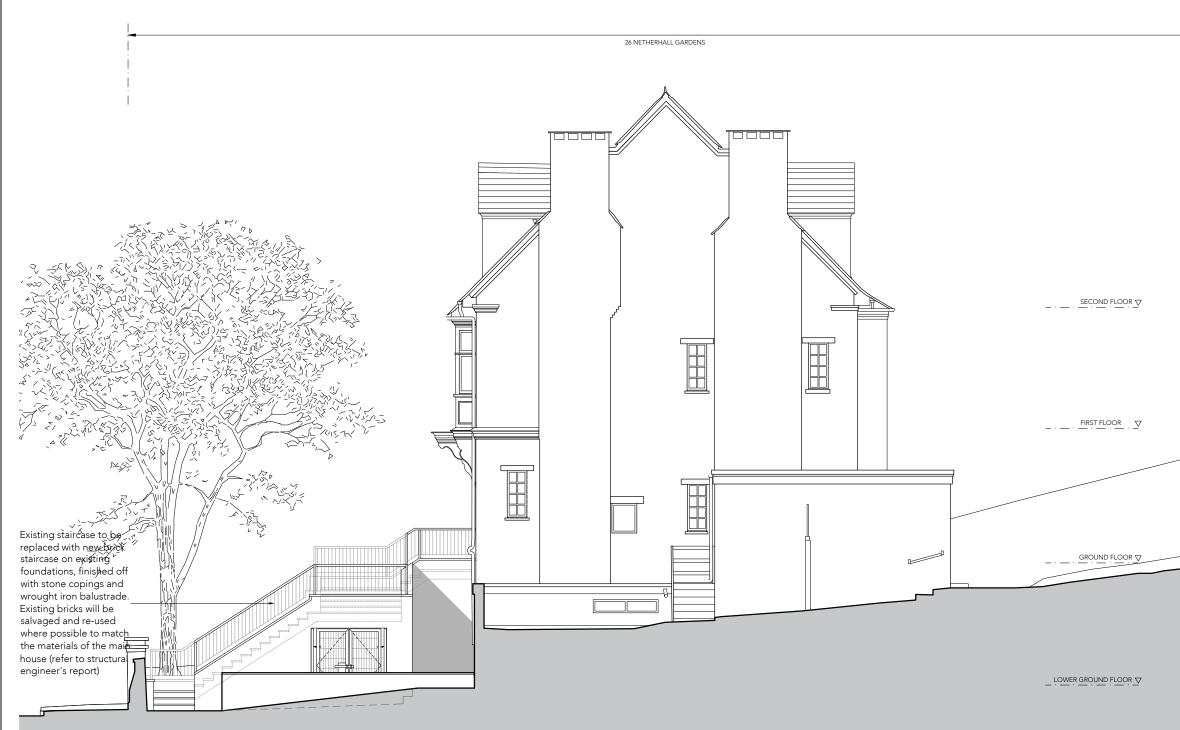

## <sup>reg</sup> PLANNING

ARCHITECTS + INTERIOR DESIGNERS

| 91A - 91B HEATH STREET<br>L O N D O N N W 3 6 S S<br>T e I 0 2 0 7 6 3 6 3 8 3 8 |                                         |            |         |
|----------------------------------------------------------------------------------|-----------------------------------------|------------|---------|
| INFO WWW.TG-STUDIO.CO.UK                                                         |                                         |            |         |
| Project                                                                          | 26 NETHERHALL GARDENS<br>LONDON NW3 5TL |            |         |
| Date                                                                             | 30.03.23                                | Scale @ A3 | 1:100   |
| Drawn by   Drawing                                                               | PROPOSED<br>SOUTH<br>ELEVATION          |            |         |
|                                                                                  | AL                                      | Checked by | TG      |
| Job No.                                                                          | 261                                     | Dwg No.    | P-341 2 |