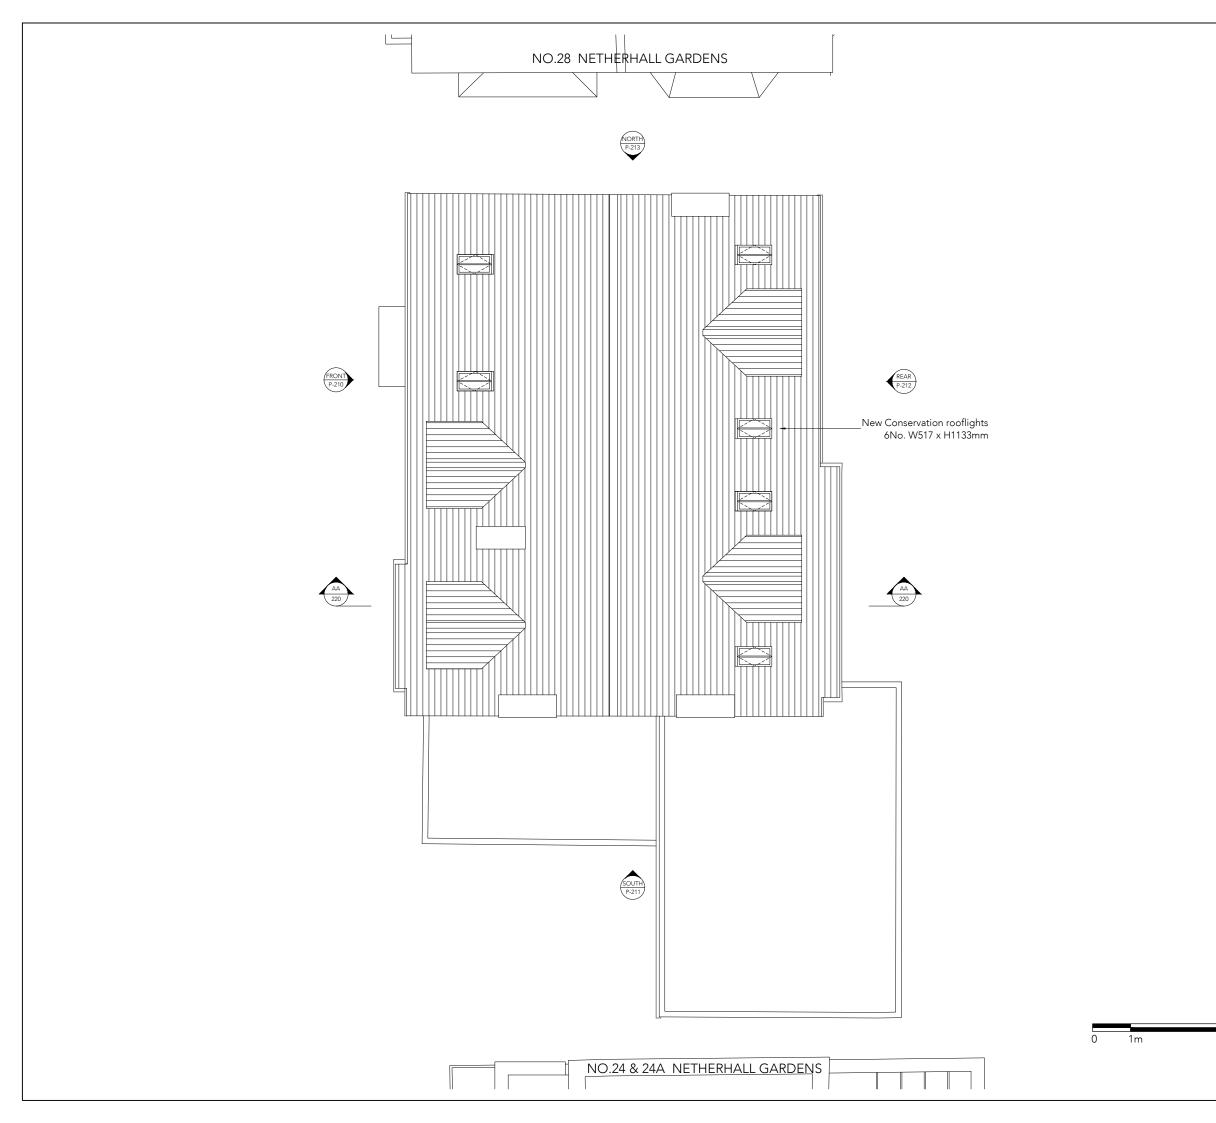

Drawings only to be scaled for planning application purposes, all dimensions to be checked on site. All drawings subject to Statutory Authority Approval.

ARCHITECTS + INTERIOR DESIGNERS

| 91A - 91B HEATH STREET<br>LONDONNW3 65S<br>Tel 020 7636 3838<br>INFOWWW.TG-STUDIO.CO.UK |                                  |            |       |     |   |
|-----------------------------------------------------------------------------------------|----------------------------------|------------|-------|-----|---|
| Project                                                                                 | 26 NETHERHALL GARDENS<br>NW3 5TL |            |       |     |   |
| Date                                                                                    | 30.03.23                         | Scale @ A3 | 1:100 |     |   |
| Drawing                                                                                 | PROPOSED<br>ROOF                 | PL         | ۹N    |     |   |
| Drawn by                                                                                | AL                               | Checked by | TG    |     |   |
| Job No.                                                                                 | 261                              | Dwg No.    | P-304 | Rev | 2 |