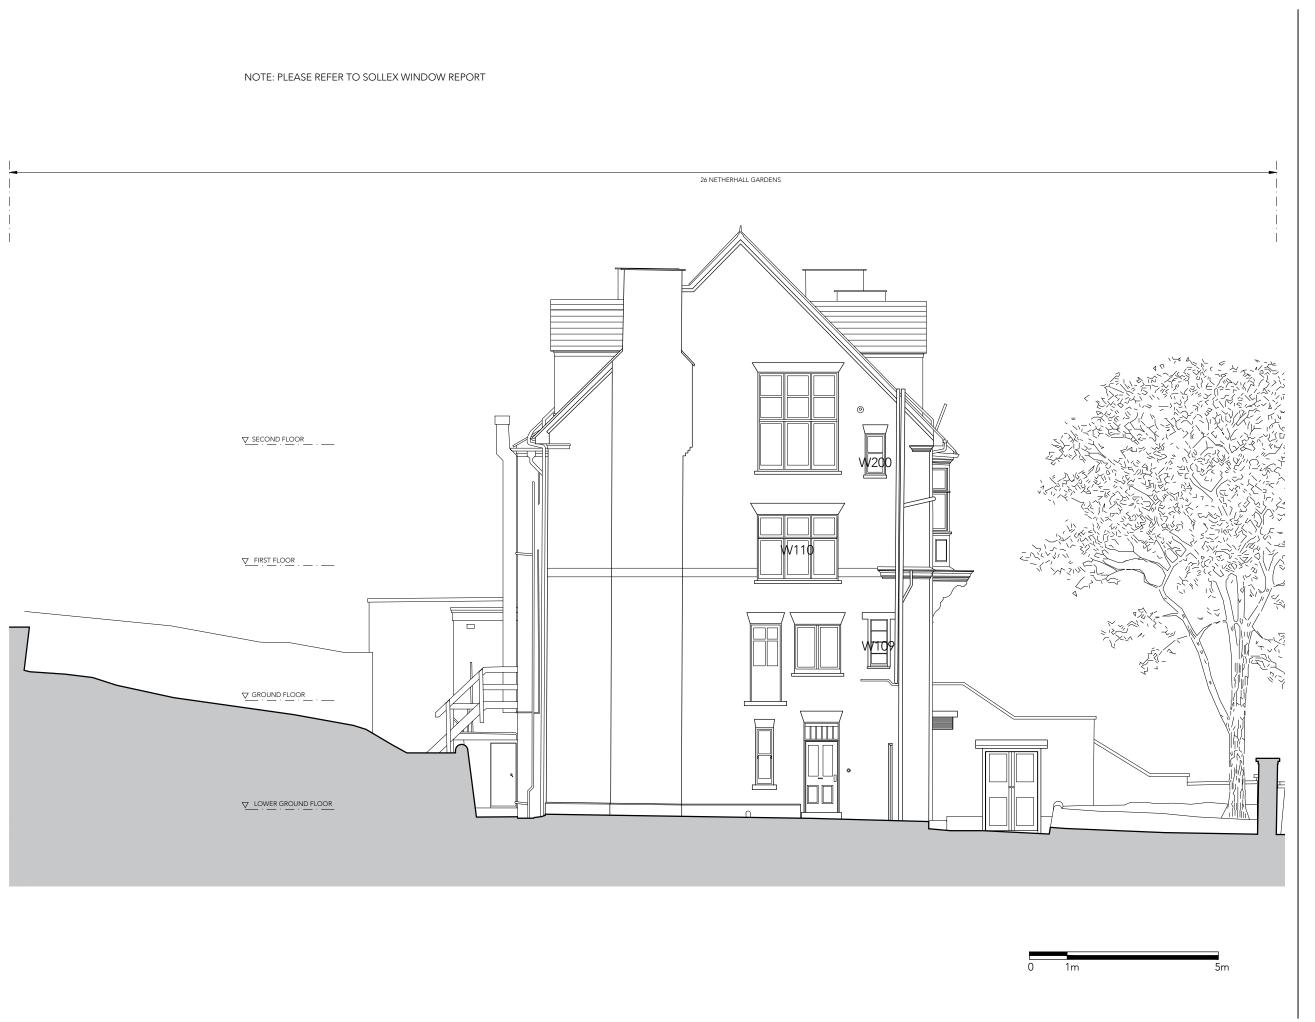

## PLANNING

ARCHITECTS + INTERIOR DESIGNERS

91A - 91B HEATH STREET LONDON NW3 6SS Tel 020 76363838

INFO WWW.TG-STUDIO.CO.UK

| Project  | 26 NETHERHALL GARDENS<br>LONDON NW3 5TL |            |       |                |
|----------|-----------------------------------------|------------|-------|----------------|
| Date     | 30.03.23                                | Scale @ A3 | 1:100 |                |
| Drawing  | EXISTING<br>NORTH<br>ELEVATION          |            |       |                |
| Drawn by | AL                                      | Checked by | TG    |                |
| Job No.  | 261                                     | Dwg No.    | P-213 | <sup>2</sup> 2 |