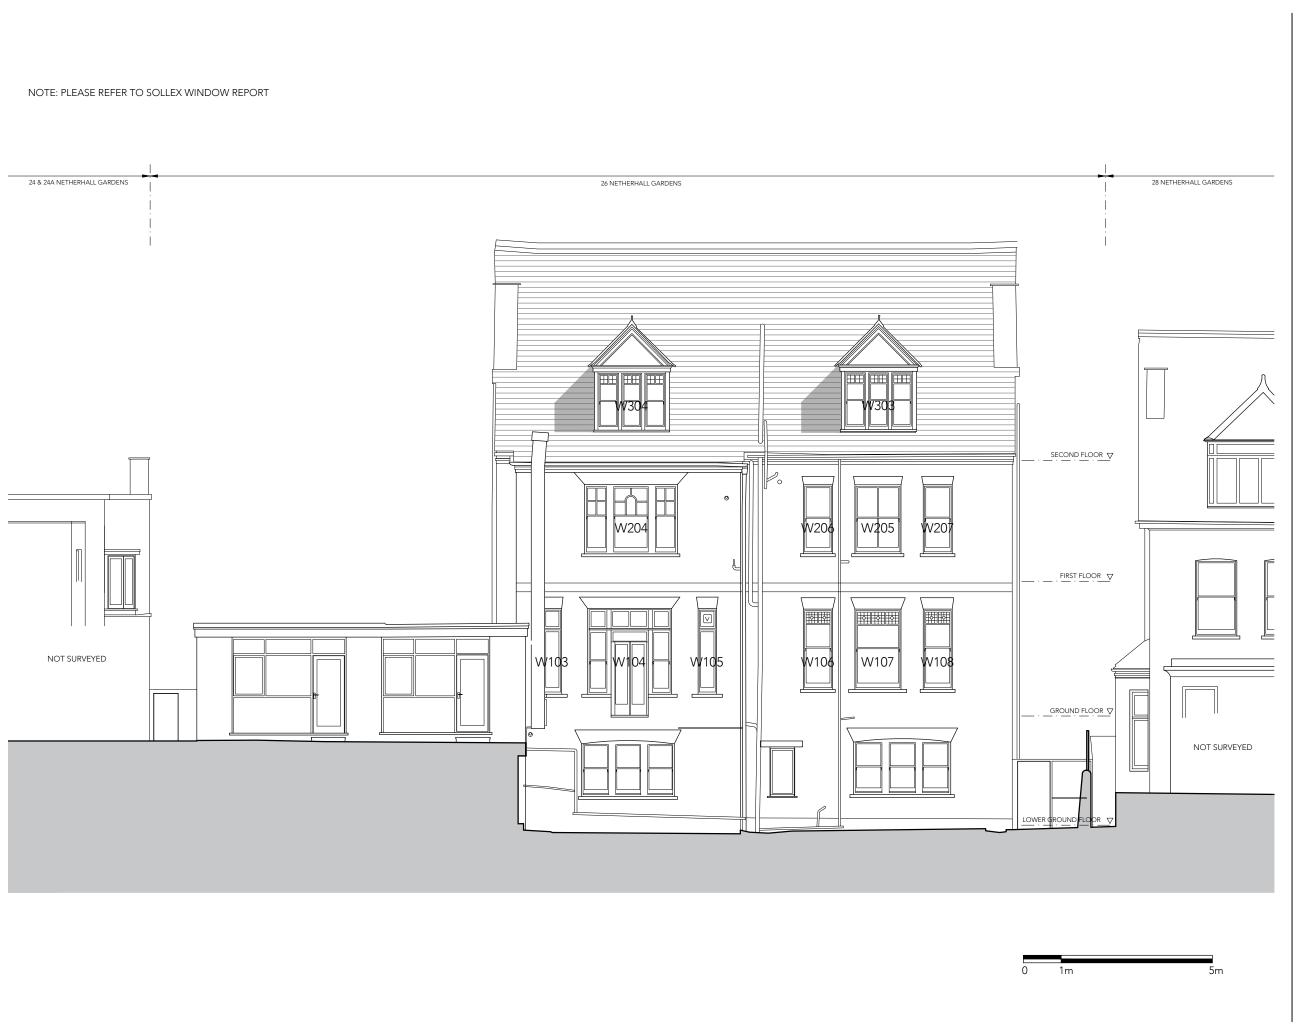

## PLANNING

ARCHITECTS + INTERIOR DESIGNERS

91A - 91B HEATH STREET LONDON NW3 6 S S Tel 0 2 0 7 6 3 6 3 8 3 8

INFO WWW.TG-STUDIO.CO.UK

| Project  | 26 NETHERHALL GARDENS<br>LONDON NW35TL |            |       |                |
|----------|----------------------------------------|------------|-------|----------------|
| Date     | 30.03.23                               | Scale @ A3 | 1:100 |                |
| Drawing  | EXISTING<br>REAR<br>ELEVATION          |            |       |                |
| Drawn by | AL                                     | Checked by | TG    |                |
| Job No.  | 261                                    | Dwg No.    | P-212 | <sup>2</sup> 2 |